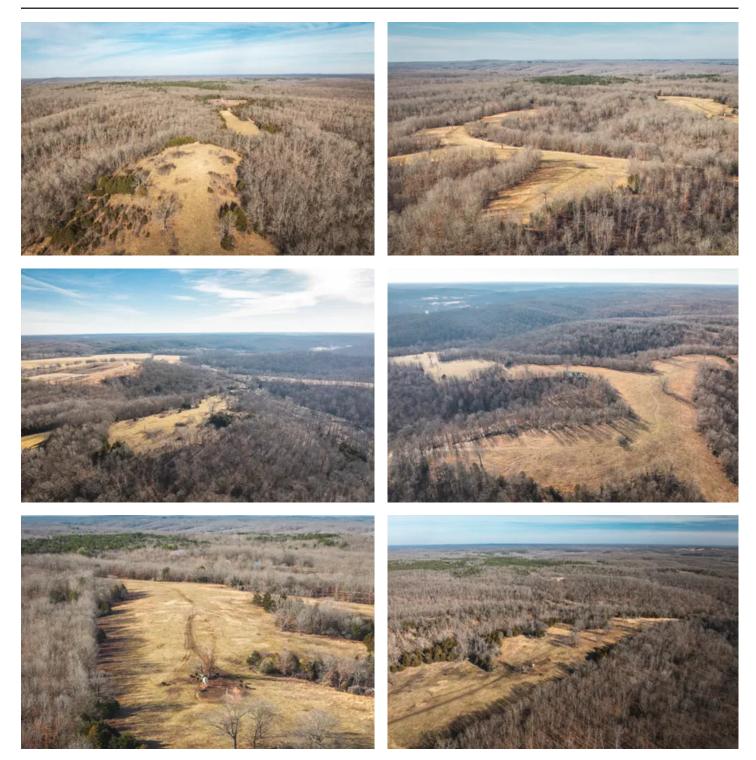

### **PROPERTY DESCRIPTION**

Discover the perfect blend of wooded timberland, open fields, and pasture, offering both privacy and versatility with this 188 acres. This beautiful property is located just minutes from the Upper Meramec River and Maramec Springs, making it an excellent retreat for trout fishing, outdoor recreation, and relaxation. An ideal setting for whitetail deer and turkey hunting, this land provides excellent habitat for wildlife, ensuring prime hunting opportunities throughout the seasons. Whether you're looking to build a getaway, establish a homestead, or simply enjoy the beauty of the Ozarks, this property offers endless potential. Escape to serenity and seclusion while remaining close to some of Missouri's best outdoor destinations.