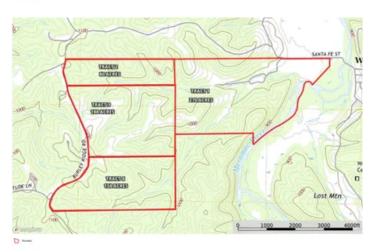

Wesco 188 TBD Burley Ridge Rd Cook Station, MO 65449 **\$585,000** 188± Acres Crawford County







## MORE INFO ONLINE:

https://livingthedreamland.com/

### Wesco 188 Cook Station, MO / Crawford County

### <u>SUMMARY</u>

Address TBD Burley Ridge Rd

**City, State Zip** Cook Station, MO 65449

### County

Crawford County

#### Туре

Hunting Land, Recreational Land

**Latitude / Longitude** 37.8548 / -94.4621

**Taxes (Annually)** 300

Acreage

188

**Price** \$585,000

### **Property Website**

https://livingthedreamland.com/property/wesco-188-crawfordmissouri/76973/



D .....







### **PROPERTY DESCRIPTION**

Discover the perfect blend of wooded timberland, open fields, and pasture, offering both privacy and versatility with this 188 acres. This beautiful property is located just minutes from the Upper Meramec River and Maramec Springs, making it an excellent retreat for trout fishing, outdoor recreation, and relaxation. An ideal setting for whitetail deer and turkey hunting, this land provides excellent habitat for wildlife, ensuring prime hunting opportunities throughout the seasons. Whether you're looking to build a getaway, establish a homestead, or simply enjoy the beauty of the Ozarks, this property offers endless potential. Escape to serenity and seclusion while remaining close to some of Missouri's best outdoor destinations.













## MORE INFO