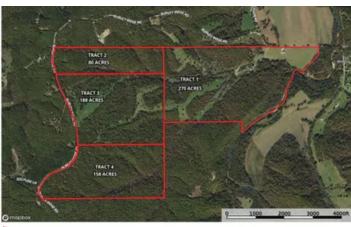

Wesco 188 TBD Burley Ridge Rd Cook Station, MO 65449 **\$585,000** 188± Acres Crawford County







## MORE INFO ONLINE:

https://livingthedreamland.com/

### Wesco 188 Cook Station, MO / Crawford County

### <u>SUMMARY</u>

Address TBD Burley Ridge Rd

**City, State Zip** Cook Station, MO 65449

### County

Crawford County

#### Туре

Hunting Land, Recreational Land

**Latitude / Longitude** 37.8548 / -94.4621

**Taxes (Annually)** 300

Acreage

188

**Price** \$585,000

### **Property Website**

https://livingthedreamland.com/property/wesco-188-crawfordmissouri/76973/



D .....







### **PROPERTY DESCRIPTION**

Discover the perfect blend of wooded timberland, open fields, and pasture, offering both privacy and versatility with this 188 acres. This beautiful property is located just minutes from the Upper Meramec River and Maramec Springs, making it an excellent retreat for trout fishing, outdoor recreation, and relaxation. An ideal setting for whitetail deer and turkey hunting, this land provides excellent habitat for wildlife, ensuring prime hunting opportunities throughout the seasons. Whether you're looking to build a getaway, establish a homestead, or simply enjoy the beauty of the Ozarks, this property offers endless potential. Escape to serenity and seclusion while remaining close to some of Missouri's best outdoor destinations.













##