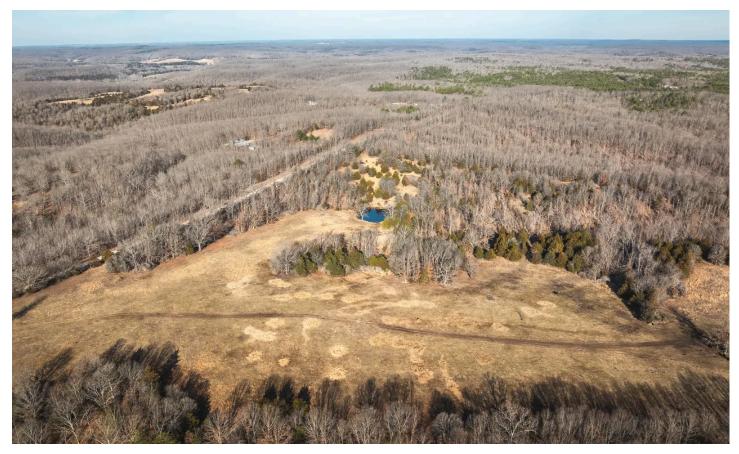

### **PROPERTY DESCRIPTION**

Discover the perfect blend of wooded timberland, open fields, and pasture, offering both privacy and versatility with this 188 acres. This beautiful property is located just minutes from the Upper Meramec River and Maramec Springs, making it an excellent retreat for trout fishing, outdoor recreation, and relaxation. An ideal setting for whitetail deer and turkey hunting, this land provides excellent habitat for wildlife, ensuring prime hunting opportunities throughout the seasons. Whether you're looking to build a getaway, establish a homestead, or simply enjoy the beauty of the Ozarks, this property offers endless potential. Escape to serenity and seclusion while remaining close to some of Missouri's best outdoor destinations.