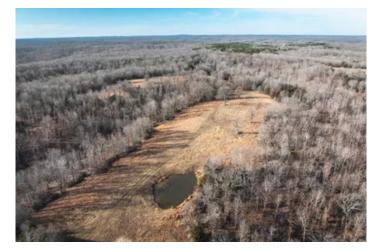

### **PROPERTY DESCRIPTION**

Discover the perfect blend of wooded timberland, open fields, and pasture, offering both privacy and versatility with this 188 acres. This beautiful property is located just minutes from the Upper Meramec River and Maramec Springs, making it an excellent retreat for trout fishing, outdoor recreation, and relaxation. An ideal setting for whitetail deer and turkey hunting, this land provides excellent habitat for wildlife, ensuring prime hunting opportunities throughout the seasons. Whether you're looking to build a getaway, establish a homestead, or simply enjoy the beauty of the Ozarks, this property offers endless potential. Escape to serenity and seclusion while remaining close to some of Missouri's best outdoor destinations.