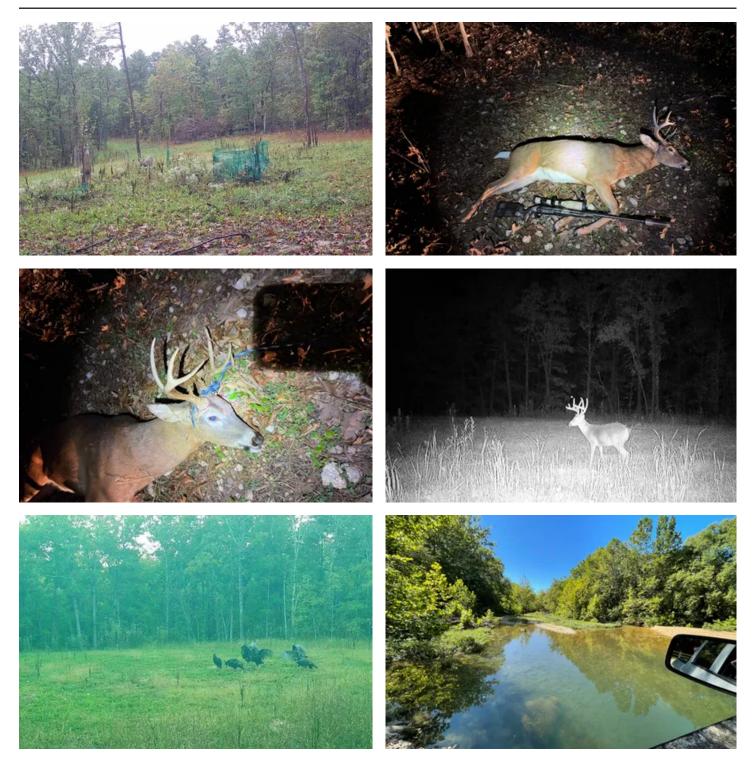

### **PROPERTY DESCRIPTION**

Don't miss your chance to own this incredible river retreat along the Upper Meramec, just an hour from St. Louis County. Complete with 3 shared river access points with gravel bars for all-day fun, whether you are fishing or just enjoying the river, this property is a true gem. Gated and tucked away for privacy, it features established food plots, a road system, and electric easements already in place.

The mature timber provides excellent habitat for wildlife, with gobbling turkeys in the spring and thriving whitetail deer year-round. This area is a true recreational oasis, perfect for hunting, fishing, canoeing, and hiking. Located near Meramec Springs Trout Fishery and close to Steelville, Salem, and St. James, it's also convenient to Missouri's premier wineries. Properties like this are rare! Schedule your appointment today.