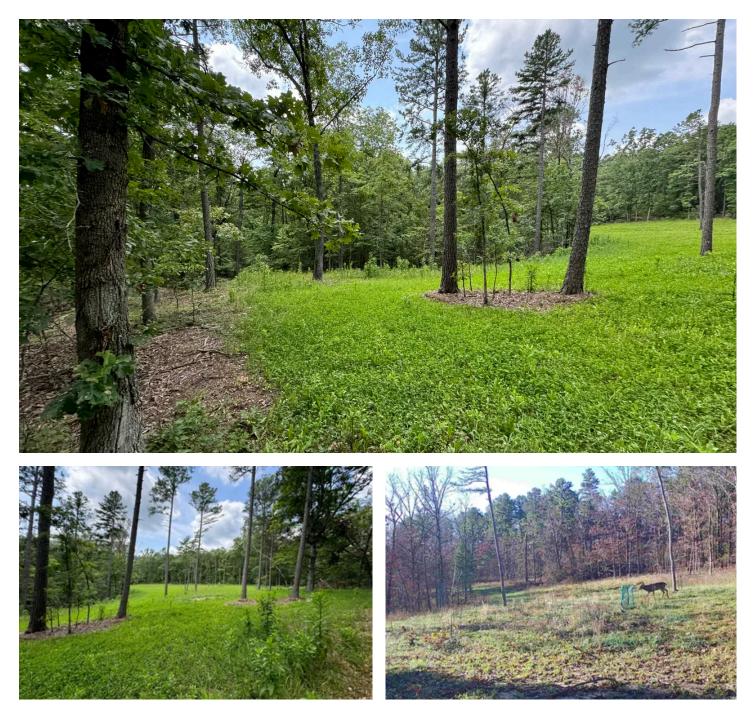

### **PROPERTY DESCRIPTION**

Don't miss your chance to own this incredible river retreat along the Upper Meramec, just an hour from St. Louis County. Complete with 3 shared river access points with gravel bars for all-day fun, whether you are fishing or just enjoying the river, this property is a true gem. Gated and tucked away for privacy, it features established food plots, a road system, and electric easements already in place.

The mature timber provides excellent habitat for wildlife, with gobbling turkeys in the spring and thriving whitetail deer year-round. This area is a true recreational oasis, perfect for hunting, fishing, canoeing, and hiking. Located near Meramec Springs Trout Fishery and close to Steelville, Salem, and St. James, it's also convenient to Missouri's premier wineries. Properties like this are rare! Schedule your appointment today.