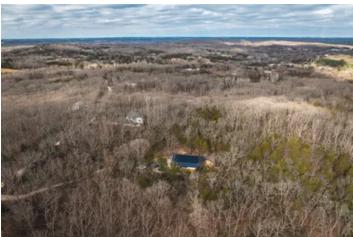

#### **PROPERTY DESCRIPTION**

New custom home on 10 acres! This 1,700-square-foot barndominium-style home was recently built by Amish craftsmen and is brand new, ready for your personal touch. Set back from the road and nestled among mature hardwoods, it offers a peaceful and private setting. The master bedroom boasts a spacious walk-in closet, raised ceilings, and a sliding glass door that opens to a charming wraparound porch—ideal for relaxation and outdoor enjoyment. You'll love the open floor plan, featuring vaulted ceilings and large windows. The beautifully designed kitchen showcases soft-close cabinets with butcher block countertops, a large island, and a walk-in pantry. The property sits less than half a mile off Highway N, and is only 45 minutes from St. Louis. The Meramec River and Robertsville State Park are just a few miles away. Call today to schedule a tour!

## **Locator Map**