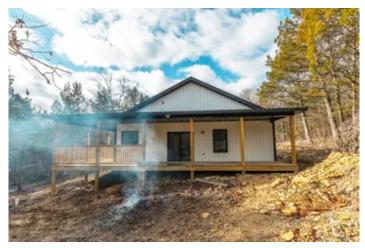

180 Bridle Trail Dr 180 bridle trail dr Robertsville, MO 63072 \$355,000 10.510± Acres Franklin County

#### **PROPERTY DESCRIPTION**

New custom home on 10 acres! This 1,700-square-foot barndominium-style home was recently built by Amish craftsmen and is brand new, ready for your personal touch. Set back from the road and nestled among mature hardwoods, it offers a peaceful and private setting. The master bedroom boasts a spacious walk-in closet, raised ceilings, and a sliding glass door that opens to a charming wraparound porch—ideal for relaxation and outdoor enjoyment. You'll love the open floor plan, featuring vaulted ceilings and large windows. The beautifully designed kitchen showcases soft-close cabinets with butcher block countertops, a large island, and a walk-in pantry. The property sits less than half a mile off Highway N, and is only 45 minutes from St. Louis. The Meramec River and Robertsville State Park are just a few miles away. Call today to schedule a tour!