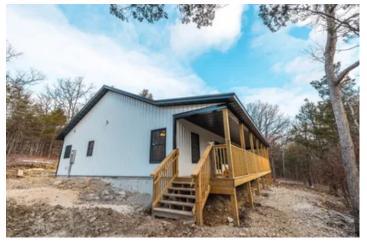

180 Bridle Trail Dr 180 bridle trail dr Robertsville, MO 63072 \$355,000 10.510± Acres Franklin County

#### **PROPERTY DESCRIPTION**

New custom home on 10 acres! This 1,700-square-foot barndominium-style home was recently built by Amish craftsmen and is brand new, ready for your personal touch. Set back from the road and nestled among mature hardwoods, it offers a peaceful and private setting. The master bedroom boasts a spacious walk-in closet, raised ceilings, and a sliding glass door that opens to a charming wraparound porch—ideal for relaxation and outdoor enjoyment. You'll love the open floor plan, featuring vaulted ceilings and large windows. The beautifully designed kitchen showcases soft-close cabinets with butcher block countertops, a large island, and a walk-in pantry. The property sits less than half a mile off Highway N, and is only 45 minutes from St. Louis. The Meramec River and Robertsville State Park are just a few miles away. Call today to schedule a tour!