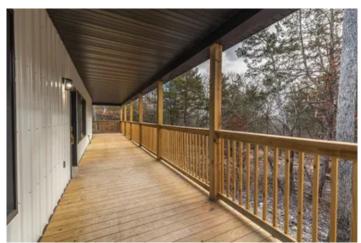

#### **PROPERTY DESCRIPTION**

New custom home on 10 acres! This 1,700-square-foot barndominium-style home was recently built by Amish craftsmen and is brand new, ready for your personal touch. Set back from the road and nestled among mature hardwoods, it offers a peaceful and private setting. The master bedroom boasts a spacious walk-in closet, raised ceilings, and a sliding glass door that opens to a charming wraparound porch—ideal for relaxation and outdoor enjoyment. You'll love the open floor plan, featuring vaulted ceilings and large windows. The beautifully designed kitchen showcases soft-close cabinets with butcher block countertops, a large island, and a walk-in pantry. The property sits less than half a mile off Highway N, and is only 45 minutes from St. Louis. The Meramec River and Robertsville State Park are just a few miles away. Call today to schedule a tour!