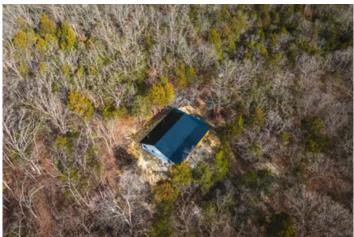

#### **PROPERTY DESCRIPTION**

New custom home on 10 acres! This 1,700-square-foot barndominium-style home was recently built by Amish craftsmen and is brand new, ready for your personal touch. Set back from the road and nestled among mature hardwoods, it offers a peaceful and private setting. The master bedroom boasts a spacious walk-in closet, raised ceilings, and a sliding glass door that opens to a charming wraparound porch—ideal for relaxation and outdoor enjoyment. You'll love the open floor plan, featuring vaulted ceilings and large windows. The beautifully designed kitchen showcases soft-close cabinets with butcher block countertops, a large island, and a walk-in pantry. The property sits less than half a mile off Highway N, and is only 45 minutes from St. Louis. The Meramec River and Robertsville State Park are just a few miles away. Call today to schedule a tour!