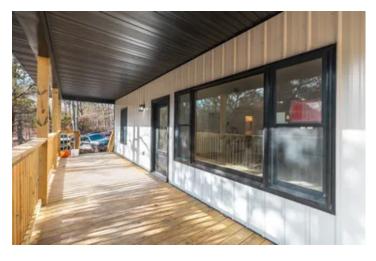

#### **PROPERTY DESCRIPTION**

New custom home on 10 acres! This 1,700-square-foot barndominium-style home was recently built by Amish craftsmen and is brand new, ready for your personal touch. Set back from the road and nestled among mature hardwoods, it offers a peaceful and private setting. The master bedroom boasts a spacious walk-in closet, raised ceilings, and a sliding glass door that opens to a charming wraparound porch—ideal for relaxation and outdoor enjoyment. You'll love the open floor plan, featuring vaulted ceilings and large windows. The beautifully designed kitchen showcases soft-close cabinets with butcher block countertops, a large island, and a walk-in pantry. The property sits less than half a mile off Highway N, and is only 45 minutes from St. Louis. The Meramec River and Robertsville State Park are just a few miles away. Call today to schedule a tour!