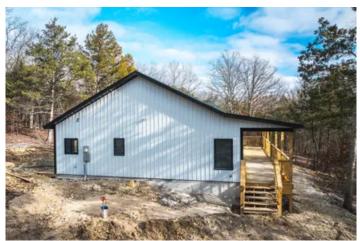

180 Bridle Trail Dr 180 bridle trail dr Robertsville, MO 63072 \$355,000 10.510± Acres Franklin County

#### **PROPERTY DESCRIPTION**

New custom home on 10 acres! This 1,700-square-foot barndominium-style home was recently built by Amish craftsmen and is brand new, ready for your personal touch. Set back from the road and nestled among mature hardwoods, it offers a peaceful and private setting. The master bedroom boasts a spacious walk-in closet, raised ceilings, and a sliding glass door that opens to a charming wraparound porch—ideal for relaxation and outdoor enjoyment. You'll love the open floor plan, featuring vaulted ceilings and large windows. The beautifully designed kitchen showcases soft-close cabinets with butcher block countertops, a large island, and a walk-in pantry. The property sits less than half a mile off Highway N, and is only 45 minutes from St. Louis. The Meramec River and Robertsville State Park are just a few miles away. Call today to schedule a tour!