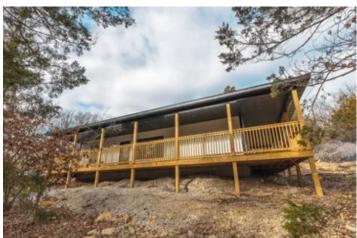

#### **PROPERTY DESCRIPTION**

New custom home on 10 acres! This 1,700-square-foot barndominium-style home was recently built by Amish craftsmen and is brand new, ready for your personal touch. Set back from the road and nestled among mature hardwoods, it offers a peaceful and private setting. The master bedroom boasts a spacious walk-in closet, raised ceilings, and a sliding glass door that opens to a charming wraparound porch—ideal for relaxation and outdoor enjoyment. You'll love the open floor plan, featuring vaulted ceilings and large windows. The beautifully designed kitchen showcases soft-close cabinets with butcher block countertops, a large island, and a walk-in pantry. The property sits less than half a mile off Highway N, and is only 45 minutes from St. Louis. The Meramec River and Robertsville State Park are just a few miles away. Call today to schedule a tour!