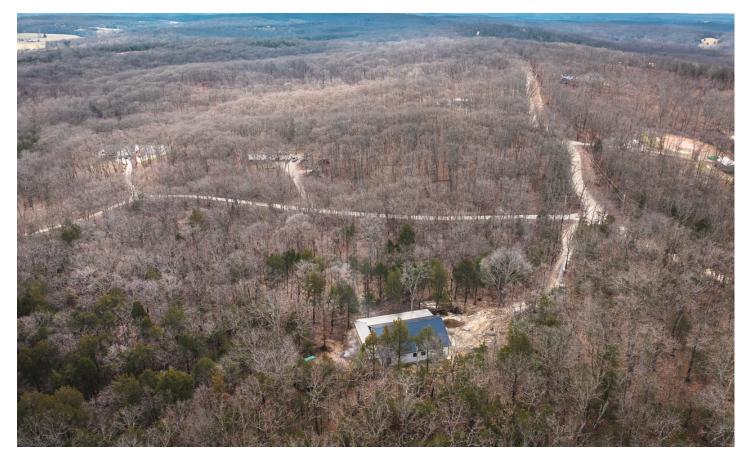

#### **PROPERTY DESCRIPTION**

New custom home on 10 acres! This 1,700-square-foot barndominium-style home was recently built by Amish craftsmen and is brand new, ready for your personal touch. Set back from the road and nestled among mature hardwoods, it offers a peaceful and private setting. The master bedroom boasts a spacious walk-in closet, raised ceilings, and a sliding glass door that opens to a charming wraparound porch—ideal for relaxation and outdoor enjoyment. You'll love the open floor plan, featuring vaulted ceilings and large windows. The beautifully designed kitchen showcases soft-close cabinets with butcher block countertops, a large island, and a walk-in pantry. The property sits less than half a mile off Highway N, and is only 45 minutes from St. Louis. The Meramec River and Robertsville State Park are just a few miles away. Call today to schedule a tour!

## **Locator Map**