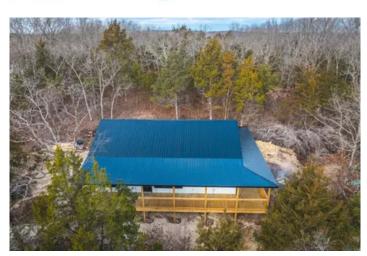

180 Bridle Trail Dr 180 bridle trail dr Robertsville, MO 63072 \$355,000 10.510± Acres Franklin County

#### **PROPERTY DESCRIPTION**

New custom home on 10 acres! This 1,700-square-foot barndominium-style home was recently built by Amish craftsmen and is brand new, ready for your personal touch. Set back from the road and nestled among mature hardwoods, it offers a peaceful and private setting. The master bedroom boasts a spacious walk-in closet, raised ceilings, and a sliding glass door that opens to a charming wraparound porch—ideal for relaxation and outdoor enjoyment. You'll love the open floor plan, featuring vaulted ceilings and large windows. The beautifully designed kitchen showcases soft-close cabinets with butcher block countertops, a large island, and a walk-in pantry. The property sits less than half a mile off Highway N, and is only 45 minutes from St. Louis. The Meramec River and Robertsville State Park are just a few miles away. Call today to schedule a tour!