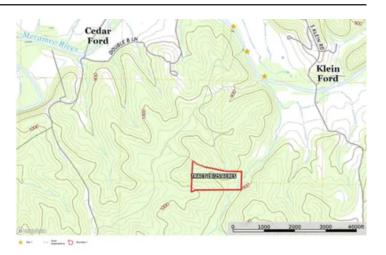

Serenity on the Upper Meramec 25 2 Cedar Ford Road Steelville, MO 65565

\$125,000 25± Acres Crawford County









# Serenity on the Upper Meramec 25 Steelville, MO / Crawford County

### **SUMMARY**

**Address** 

2 Cedar Ford Road

City, State Zip

Steelville, MO 65565

County

**Crawford County** 

Type

Hunting Land, Recreational Land

Latitude / Longitude

37.8864 / -91.4659

Acreage

25

Price

\$125,000

### **Property Website**

https://livingthedreamland.com/property/serenity-on-the-upper-meramec-25-crawford-missouri/64983/









# Serenity on the Upper Meramec 25 Steelville, MO / Crawford County

### **PROPERTY DESCRIPTION**

Here's your opportunity to own your own river retreat along the Upper Meramec in Crawford County, MO. Only an hour from STL County lays this gem. Having 3 separate, shared river access points & complete w/gravel bar for all day fun. Properties like this rarely come available so come take a look quickly, but please make an appointment 1st, it has a locked gate & is tucked away from the rd. The hills come alive in the spring w/the thunderous gobbles of turkeys roosted in the mature timber. Rd system in place complete w/electric easements & ingress/egress to river for all parcels. Area is known for very nice whitetail deer & is truly a wildlife oasis. The property is even close to Merame