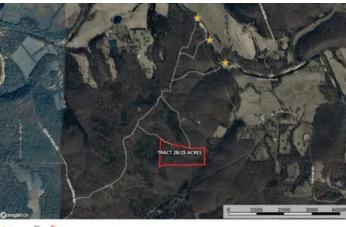

Serenity on the Upper Meramec 25 2 Cedar Ford Road Steelville, MO 65565

\$125,000 25± Acres Crawford County









# Serenity on the Upper Meramec 25 Steelville, MO / Crawford County

### **SUMMARY**

**Address** 

2 Cedar Ford Road

City, State Zip

Steelville, MO 65565

County

**Crawford County** 

Type

Hunting Land, Recreational Land

Latitude / Longitude

37.8864 / -91.4659

Acreage

25

Price

\$125,000

### **Property Website**

https://livingthedreamland.com/property/serenity-on-the-upper-meramec-25-crawford-missouri/64983/









# Serenity on the Upper Meramec 25 Steelville, MO / Crawford County

### **PROPERTY DESCRIPTION**

Here's your opportunity to own your own river retreat along the Upper Meramec in Crawford County, MO. Only an hour from STL County lays this gem. Having 3 separate, shared river access points & complete w/gravel bar for all day fun. Properties like this rarely com