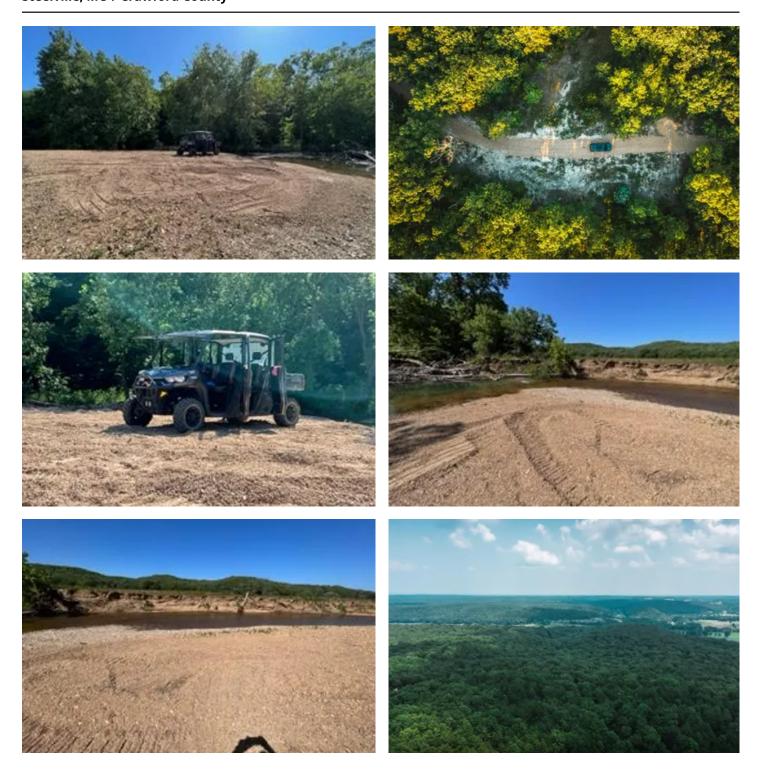

### **PROPERTY DESCRIPTION**

Here's your opportunity to own your own river retreat along the Upper Meramec in Crawford County, MO. Only an hour from STL County lays this gem. Having 3 separate, shared river access points & complete w/gravel bar for all day fun. Properties like this rarely come available so come take a look quickly, but please make an appointment 1st, it has a locked gate & is tucked away from the rd. The hills come alive in the spring w/the thunderous gobbles of turkeys roosted in the mature timber. Rd system in place complete w/electric easements & ingress/egress to river for all parcels. Area is known for very nice whitetail deer & is truly a wildlife oasis. The property is even close to Meramec Springs Trout fishery. Don't miss out on this. Come take a look today.So, if canoeing, fishing, hiking or hunting is for you, River of Life on the Meramec has it all! The area is known for very nice whitetail deer and is truly a wildlife oasis. The property is even close to Meramec Springs Trout fishery, one of Missouri's premier trout fishing locations and only minutes to the quaint country towns of Steelville, Salem & St. James. The area is also known for the nearby wineries and truly is a recreational destination for MO. Come take a look, you'll be glad you did!