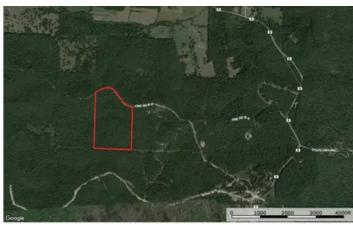

Gruenberg 59 000 Highway B tract 5 Lincoln, MO 65338

\$200,000 58.750± Acres Benton County







## **Gruenberg 59**

## Lincoln, MO / Benton County

### **SUMMARY**

#### **Address**

000 Highway B tract 5

### City, State Zip

Lincoln, MO 65338

#### County

**Benton County** 

### Type

Recreational Land, Lot

## Latitude / Longitude

38.3088 / -93.1611

#### Taxes (Annually)

30

#### Acreage

58.750

#### Price

\$200,000

### **Property Website**

https://livingthedreamland.com/property/gruenberg-59-benton-missouri/61226/











## Gruenberg 59 Lincoln, MO / Benton County

#### **PROPERTY DESCRIPTION**

Welcome to Gruenberg 59 +/- acres of serine mature timber. Sitting with private road frontage and premier build sites, this property is perfect for that forever home, or that weekend hunting getaway. The property features trails that run throughout, as well as a wet weather creek, perfect for wildlife. Easy access to electric at the private road, as well as an 8x10 shed. Property is located just north of the river section of Lake of the Ozarks, only minutes from the nearest boat ramp. Call today!







## **Locator Map**





## **Locator Map**





## **Satellite Map**





## Gruenberg 59 Lincoln, MO / Benton County

# LISTING REPRESENTATIVE For more information contact:



## Representative

Tyler Ger