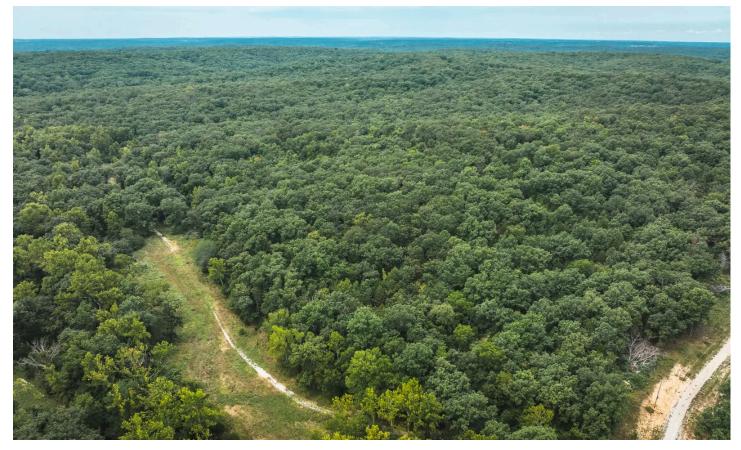

#### **PROPERTY DESCRIPTION**

Welcome to Gruenberg 59 +/- acres of serine mature timber. Sitting with private road frontage and premier build sites, this property is perfect for that forever home, or that weekend hunting getaway. The property features trails that run throughout, as well as a wet weather creek, perfect for wildlife. Easy access to electric at the private road, as well as an 8x10 shed. Property is located just north of the river section of Lake of the Ozarks, only minutes from the nearest boat ramp. Call today!