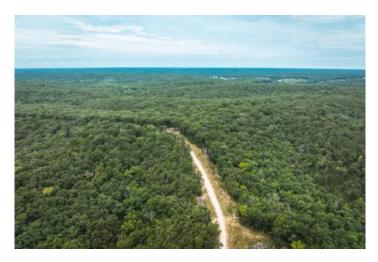

#### **PROPERTY DESCRIPTION**

Welcome to Gruenberg 59 +/- acres of serine mature timber. Sitting with private road frontage and premier build sites, this property is perfect for that forever home, or that weekend hunting getaway. The property features trails that run throughout, as well as a wet weather creek, perfect for wildlife. Easy access to electric at the private road, as well as an 8x10 shed. Property is located just north of the river section of Lake of the Ozarks, only minutes from the nearest boat ramp. Call today!