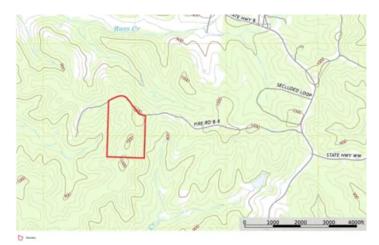

Gruenberg 59 000 Highway B tract 5 Lincoln, MO 65338

\$200,000 58.750± Acres Benton County







## **Gruenberg 59**

## Lincoln, MO / Benton County

### **SUMMARY**

#### **Address**

000 Highway B tract 5

### City, State Zip

Lincoln, MO 65338

#### County

**Benton County** 

### Type

Recreational Land, Lot

## Latitude / Longitude

38.3088 / -93.1611

#### Taxes (Annually)

30

#### Acreage

58.750

#### Price

\$200,000

### **Property Website**

https://livingthedreamland.com/property/gruenberg-59-benton-missouri/61226/











## Gruenberg 59 Lincoln, MO / Benton County

#### **PROPERTY DESCRIPTION**

Welcome to Gruenberg 59 +/- acres of serine mature timber. Sitting with private road frontage and premier build sites, this property is perfect for that forever home, or that weekend hunting getaway. The property features trails that run throughout, as well as a wet weather creek, perfect for wildlife. Easy access to electric at the private road, as well as an 8x10 shed. Property is located just north of the river section of Lake of the Ozarks, only minutes from the nearest boat ramp. Call today!







## **Locator Map**





## **Locator Map**





## **Satellite Map**





## Gruenberg 59 Lincoln, MO / Benton County

# LISTING REPRESENTATIVE For more information contact:



## Representative

Tyler Gerling