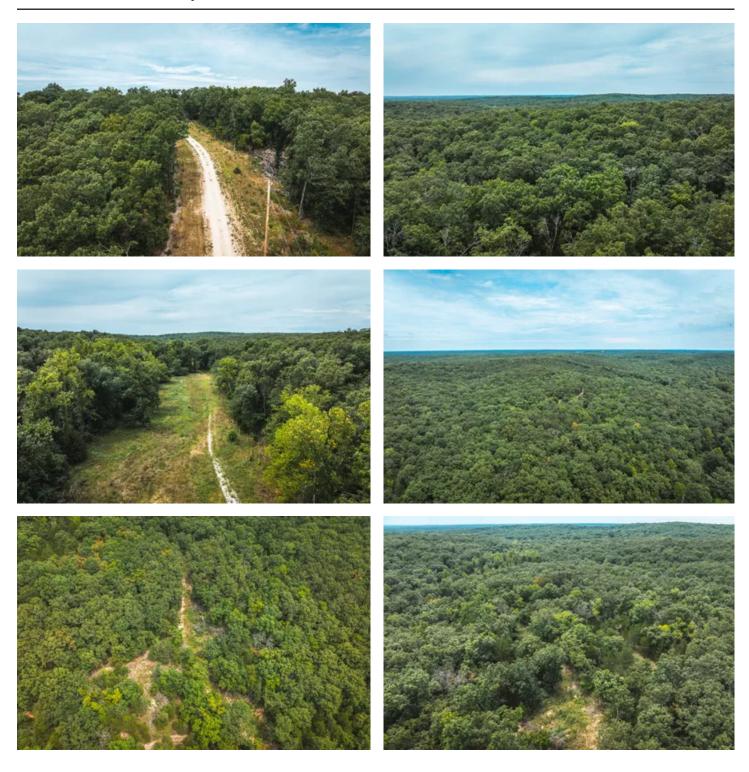

#### **PROPERTY DESCRIPTION**

Welcome to Gruenberg 59 +/- acres of serine mature timber. Sitting with private road frontage and premier build sites, this property is perfect for that forever home, or that weekend hunting getaway. The property features trails that run throughout, as well as a wet weather creek, perfect for wildlife. Easy access to electric at the private road, as well as an 8x10 shed. Property is located just north of the river section of Lake of the Ozarks, only minutes from the nearest boat ramp. Call today!