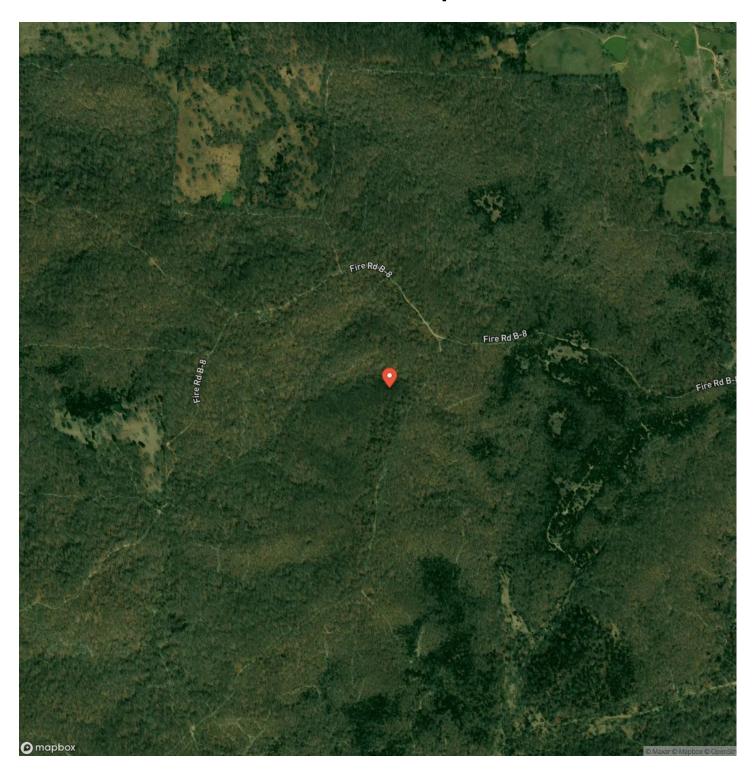

58.750

#### Price

\$200,000

### **Property Website**

https://livingthedreamland.com/property/gruenberg-59-benton-missouri/61226/











## Gruenberg 59 Lincoln, MO / Benton County

#### **PROPERTY DESCRIPTION**

Welcome to Gruenberg 59 +/- acres of serine mature timber. Sitting with private road frontage and premier build sites, this property is perfect for that forever home, or that weekend hunting getaway. The property features trails that run throughout, as well as a wet weather creek, perfect for wildlife. Easy access to electric at the private road, as well as an 8x10 shed. Property is located just north of the river section of Lake of the Ozarks, only minutes from the nearest boat ramp. Call today!







## **Locator Map**





## **Locator Map**





## **Satellite Map**





## Gruenberg 59 Lincoln, MO / Benton County

# LISTING REPRESENTATIVE For more information contact:



## Representative

Tyler Gerling

#### Mobile

(417) 429-5543

#### Email

tyler@livingthedreamland.com

#### Address

6485 N Service Road

### City / State / Zip

Leasburg, MO 65535

| <u>NOTES</u> |  |  |  |
|--------------|--|--|--|
|              |  |  |  |
|              |  |  |  |
|              |  |  |  |
|              |  |  |  |
|              |  |  |  |
|              |  |  |  |
|              |  |  |  |
|              |  |  |  |
|              |  |  |  |
|              |  |  |  |
|              |  |  |  |
|              |  |  |  |
|              |  |  |  |



| <u>IOTES</u> |  |
|--------------|--|
|              |  |
|              |  |
|              |  |
|              |