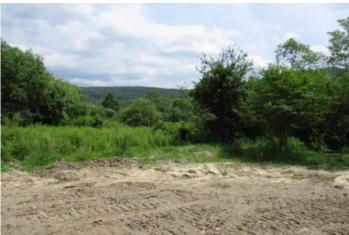

#### **PROPERTY DESCRIPTION**

This recently surveyed 28.84-acre property is nestled in the perfect location. Just a short 20-minute drive from Ellicottville, Franklinville or Olean, there's always something to do. A new driveway on its' 75' of road frontage leads down to a nice spot to camp or place to build your cabin. A newly built trail from here leads down to and across the year-round stream and up the hill to where the property widens out. From here, there are multiple trails that provide access throughout the balance of the land. These trails are perfect for hiking, ATV riding, snowmobiling or horseback riding.

A recent timber harvest (cut to 15" DBH) provides plenty of cover and browse for deer, turkey, bear and small game. The residual forest consists of hard maple, soft maple, beech, birch and pine/hemlock. The topography ranges from gently sloping to mildly steep in a few areas. Electric is available at the road and all rights will transfer!