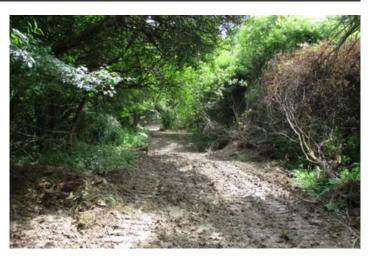

#### **PROPERTY DESCRIPTION**

This recently surveyed 28.84-acre property is nestled in the perfect location. Just a short 20-minute drive from Ellicottville, Franklinville or Olean, there's always something to do. A new driveway on its' 75' of road frontage leads down to a nice spot to camp or place to build your cabin. A newly built trail from here leads down to and across the year-round stream and up the hill to where the property widens out. From here, there are multiple trails that provide access throughout the balance of the land. These trails are perfect for hiking, ATV riding, snowmobiling or horseback riding.

A recent timber harvest (cut to 15" DBH) provides plenty of cover and browse for deer, turkey, bear and small game. The residual forest consists of hard maple, soft maple, beech, birch and pine/hemlock. The topography ranges from gently sloping to mildly steep in a few areas. Electric is available at the road and all rights will transfer!