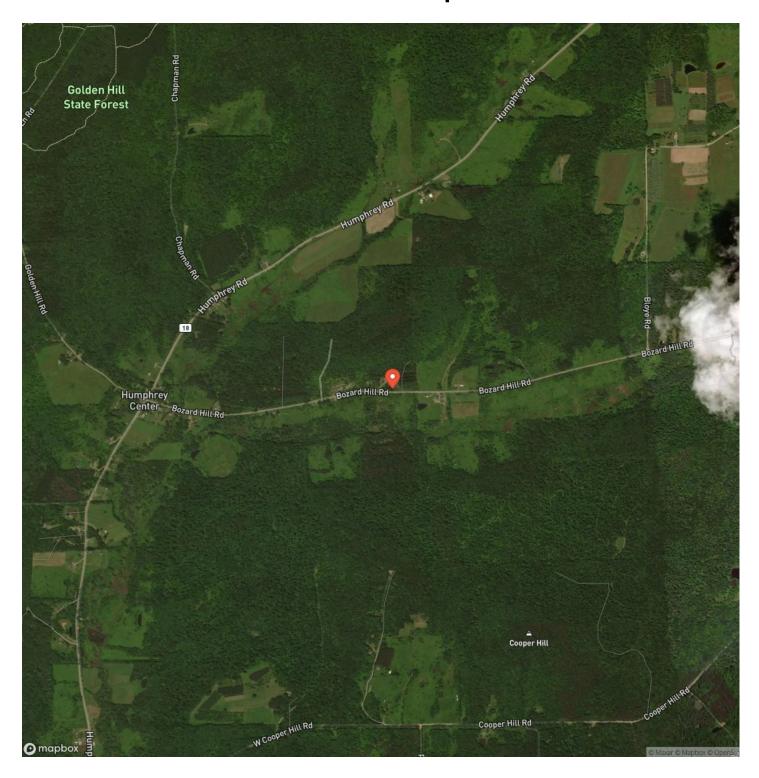

to camp or place to build your cabin. A newly built trail from here leads down to and across the year-round stream and up the hill to where the property widens out. From here, there are multiple trails that provide access throughout the balance of the land. These trails are perfect for hiking, ATV riding, snowmobiling or horseback riding.

A recent timber harvest (cut to 15" DBH) provides plenty of cover and browse for deer, turkey, bear and small game. The residual forest consists of hard maple, soft maple, beech, birch and pine/hemlock. The topography ranges from gently sloping to mildly steep in a few areas. Electric is available at the road and all rights will transfer!

Property is owned by the listing agent.







# **Locator Map**





## **Locator Map**





## **Satellite Map**





## Bozard Hill Hideaway Humphrey, NY / Cattaraugus County

# LISTING REPRESENTATIVE For more information contact:



## Representative

David Anderson

#### Mobile

(585) 808-5696

#### Email

danderson@timberlandrealty.net

#### **Address**

5530 Morgan Hollow Road

City / State / Zip

Scio, NY 14880

| NOTES |  |  |
|-------|--|--|
|       |  |  |
|       |  |  |
|       |  |  |
|       |  |  |
|       |  |  |
|       |  |  |
|       |  |  |
|       |  |  |
|       |  |  |
|       |  |  |
|       |  |  |
|       |  |  |
|       |  |  |
|       |  |  |
|       |  |  |
|       |  |  |
|       |  |  |
|       |  |  |
|       |  |  |
|       |  |  |
|       |  |  |
|       |  |  |
|       |  |  |
|       |  |  |
|       |  |  |
|       |  |  |
|       |  |  |



| NOTES |  |  |
|-------|