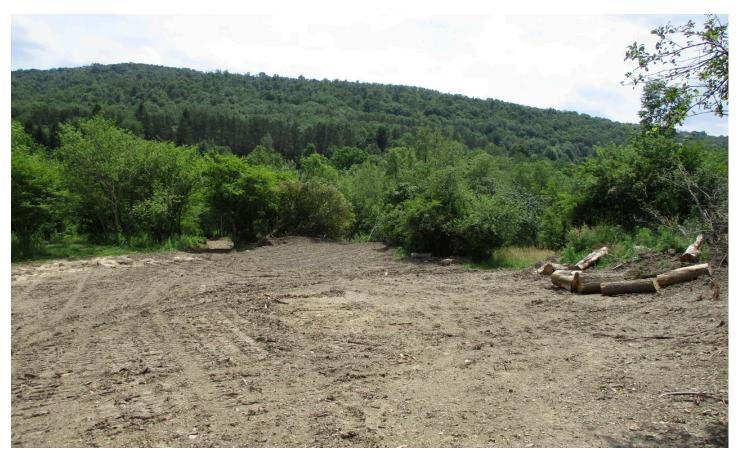

#### **PROPERTY DESCRIPTION**

This recently surveyed 28.84-acre property is nestled in the perfect location. Just a short 20-minute drive from Ellicottville, Franklinville or Olean, there's always something to do. A new driveway on its' 75' of road frontage leads down to a nice spot to camp or place to build your cabin. A newly built trail from here leads down to and across the year-round stream and up the hill to where the property widens out. From here, there are multiple trails that provide access throughout the balance of the land. These trails are perfect for hiking, ATV riding, snowmobiling or horseback riding.

A recent timber harvest (cut to 15" DBH) provides plenty of cover and browse for deer, turkey, bear and small game. The residual forest consists of hard maple, soft maple, beech, birch and pine/hemlock. The topography ranges from gently sloping to mildly steep in a few areas. Electric is available at the road and all rights will transfer!