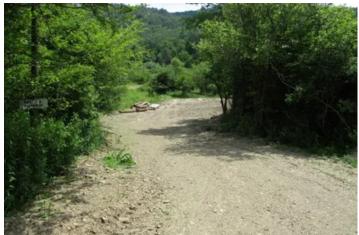

#### **PROPERTY DESCRIPTION**

This recently surveyed 28.84-acre property is nestled in the perfect location. Just a short 20-minute drive from Ellicottville, Franklinville or Olean, there's always something to do. A new driveway on its' 75' of road frontage leads down to a nice spot to camp or place to build your cabin. A newly built trail from here leads down to and across the year-round stream and up the hill to where the property widens out. From here, there are multiple trails that provide access throughout the balance of the land. These trails are perfect for hiking, ATV riding, snowmobiling or horseback riding.

A recent timber harvest (cut to 15" DBH) provides plenty of cover and browse for deer, turkey, bear and small game. The residual forest consists of hard maple, soft maple, beech, birch and pine/hemlock. The topography ranges from gently sloping to mildly steep in a few areas. Electric is available at the road and all rights will transfer!