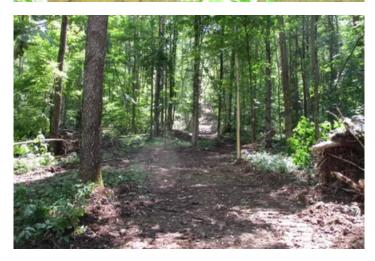

#### **PROPERTY DESCRIPTION**

This recently surveyed 28.84-acre property is nestled in the perfect location. Just a short 20-minute drive from Ellicottville, Franklinville or Olean, there's always something to do. A new driveway on its' 75' of road frontage leads down to a nice spot to camp or place to build your cabin. A newly built trail from here leads down to and across the year-round stream and up the hill to where the property widens out. From here, there are multiple trails that provide access throughout the balance of the land. These trails are perfect for hiking, ATV riding, snowmobiling or horseback riding.