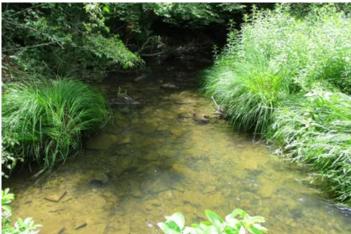

#### **PROPERTY DESCRIPTION**

This recently surveyed 28.84-acre property is nestled in the perfect location. Just a short 20-minute drive from Ellicottville, Franklinville or Olean, there's always something to do. A new driveway on its' 75' of road frontage leads down to a nice spot to camp or place to build your cabin. A newly built trail from here leads down to and across the year-round stream and up the hill to where the property widens out. From here, there are multiple trails that provide access throughout the balance of the land. These trails are perfect for hiking, ATV riding, snowmobiling or horseback riding.