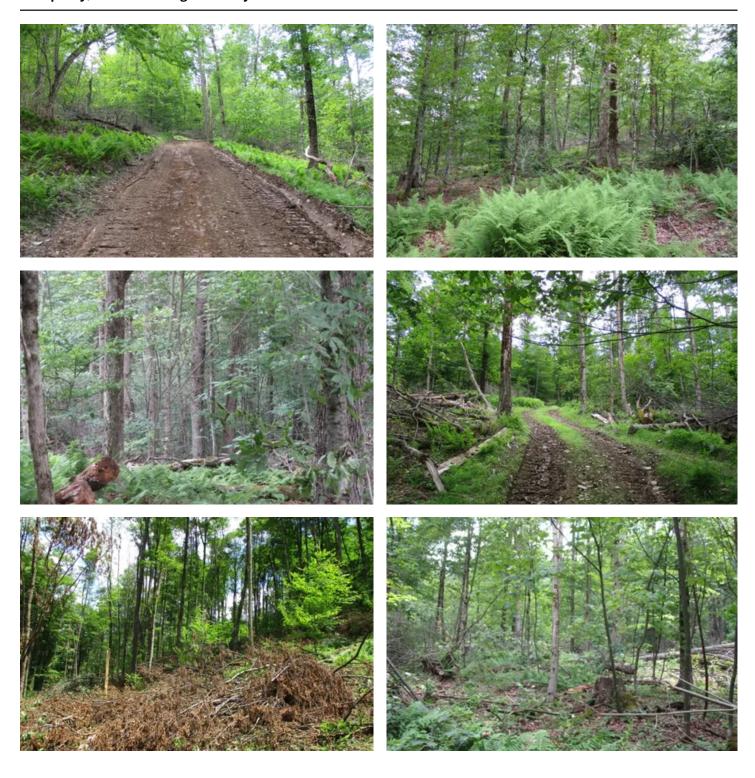

#### **PROPERTY DESCRIPTION**

This recently surveyed 28.84-acre property is nestled in the perfect location. Just a short 20-minute drive from Ellicottville, Franklinville or Olean, there's always something to do. A new driveway on its' 75' of road frontage leads down to a nice spot to camp or place to build your cabin. A newly built trail from here leads down to and across the year-round stream and up the hill to where the property widens out. From here, there are multiple trails that provide access throughout the balance of the land. These trails are perfect for hiking, ATV riding, snowmobiling or horseback riding.

A recent timber harvest (cut to 15" DBH) provides plenty of cover and browse for deer, turkey, bear and small game. The residual forest consists of hard maple, soft maple, beech, birch and pine/hemlock. The topography ranges from gently sloping to mildly steep in a few areas. Electric is available at the road and all rights will transfer!