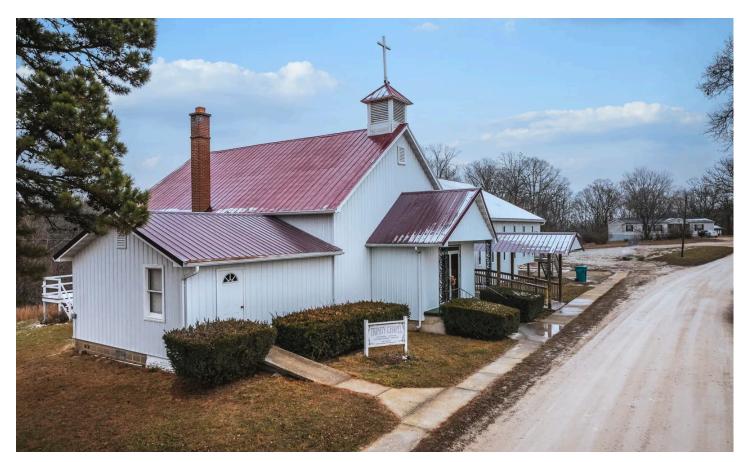

Trinity Chapel 121 S 4th Street Leasburg, MO 65535

\$199,900 7± Acres Crawford County

### **PROPERTY DESCRIPTION**

Wonderful church building situated in the quaint town of Leasburg, MO. This property is perfect for commercial use or for its current use as a church. The property consists of a main church area & social hall. Properties like this one in this rich recreational destination area, close to the confluence of the Huzzah, Courtois & Meramec rivers make this the perfect property for a wedding venue, event center or Airbnb rental. This area is only a short drive, under 1 hour from St. Louis County and has amazing outdoor recreational opportunities, including state parks, Mark Twain National Forest lands, the Ozark Trail & floating, kayaking & canoeing like no other spot on earth! Hunting & fishing available right here in Crawford county. Maybe a winery, restaurant, event/wedding center or the perfect place for your ministry – so many options & priced great for the square footage here. Capacity for large group functions can be found right here in Leasburg.