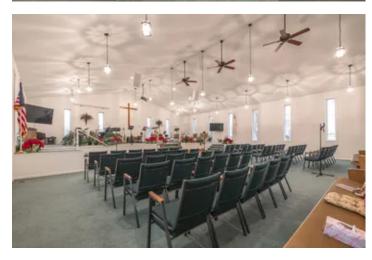

### **PROPERTY DESCRIPTION**

Wonderful church building situated in the quaint town of Leasburg, MO. This property is perfect for commercial use or for its current use as a church. The property consists of a main church area & social hall. Properties like this one in this rich recreational destination area, close to the confluence of the Huzzah, Courtois & Meramec rivers make this the perfect property for a wedding venue, event center or Airbnb rental. This area is only a short drive, under 1 hour from St. Louis County and has amazing outdoor recreational opportunities, including state parks, Mark Twain National Forest lands, the Ozark Trail & floating, kayaking & canoeing like no other spot on earth! Hunting & fishing available right here in Crawford county. Maybe a winery, restaurant, event/wedding center or the perfect place for your ministry – so many options & priced great for the square footage here. Capacity for large group functions can be found right here in Leasburg.