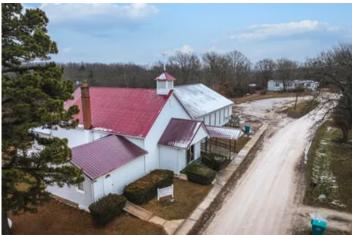

### **PROPERTY DESCRIPTION**

Wonderful church building situated in the quaint town of Leasburg, MO. This property is perfect for commercial use or for its current use as a church. The property consists of a main church area & social hall. Properties like this one in this rich recreational destination area, close to the confluence of the Huzzah, Courtois & Meramec rivers make this the perfect property for a wedding venue, event center or Airbnb rental. This area is only a short drive, under 1 hour from St. Louis County and has amazing outdoor recreational opportunities, including state parks, Mark Twain National Forest lands, the Ozark Trail & floating, kayaking & canoeing like no other spot on earth! Hunting & fishing available right here in Crawford county. Maybe a winery, restaurant, event/wedding center or the perfect place for your ministry – so many options & priced great for the square footage here. Capacity for large group functions can be found right here in Leasburg.