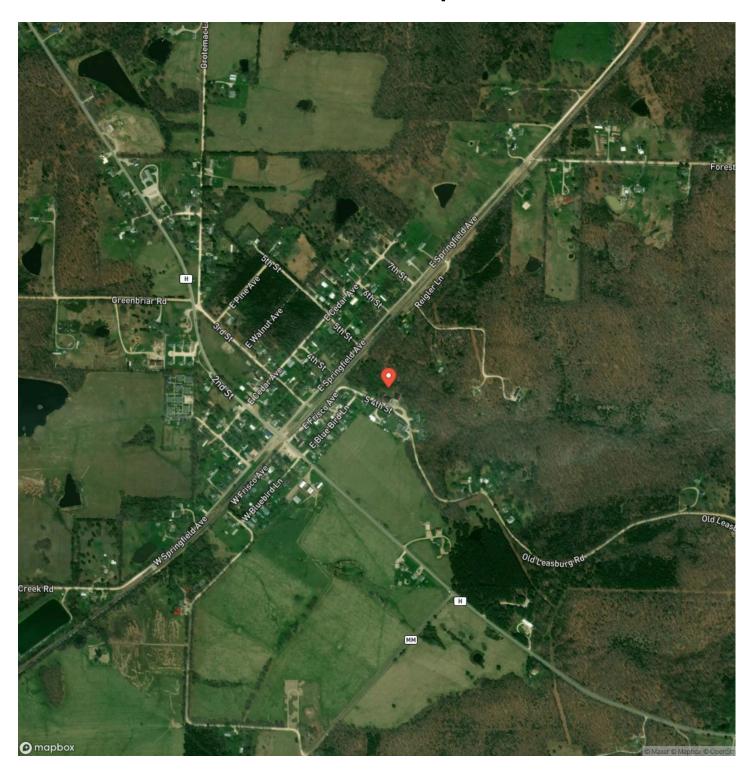

h recreational destination area, close to the confluence of the Huzzah, Courtois & Meramec rivers make this the perfect property for a wedding venue, event center or Airbnb rental. This area is only a short drive, under 1 hour from St. Louis County and has amazing outdoor recreational opportunities, including state parks, Mark Twain National Forest lands, the Ozark Trail & floating, kayaking & canoeing like no other spot on earth! Hunting & fishing available right here in Crawford county. Maybe a winery, restaurant, event/wedding center or the perfect place for your ministry – so many options & priced great for the square footage here. Capacity for large group functions can be found right here in Leasburg.

















# **Locator Map**





# **Locator Map**





# **Satellite Map**





# LISTING REPRESENTATIVE For more information contact:



# Representative

D.W. Hindman

### Mobile

(314) 486-3500

#### Office

(855) 289-3478

#### Email

dwlivingthedream@gmail.com

## Address

515 S Franklin

## City / State / Zip

Cuba, MO 63005

| <u>NOTES</u> |  |   |
|--------------|--|---|
|              |  |   |
|              |  | _ |
|              |  |   |
|              |  |   |
|              |  |   |
|              |  |   |
|              |  |   |
|              |  |   |
|              |  |   |
|              |  |   |
|              |  |   |
|              |  |   |
|              |  |   |



| <u>IOTES</u> |  |
|--------------|--|
|              |  |
|              |  |
|              |  |
|              |  |
|              |  |
|              |  |
|              |  |