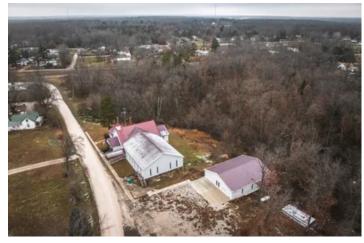

Trinity Chapel 121 S 4th Street Leasburg, MO 65535

\$199,900 7± Acres Crawford County









### **SUMMARY**

**Address** 

121 S 4th Street

City, State Zip

Leasburg, MO 65535

County

**Crawford County** 

Type

Commercial

Latitude / Longitude

38.093084 / -91.293059

Acreage

/

Price

\$199,900

## **Property Website**

https://livingthedreamland.com/property/trinity-chapel-crawford-missouri/50126/









### **PROPERTY DESCRIPTION**

Wonderful church building situated in the quaint town of Leasburg, MO. This property is perfect for commercial use or for its current use as a church. The property consists of a main church area & social hall. Properties like this one in this rich recreational destination area, close to the confluence of the Huzzah, Courtois & Meramec rivers make this the perfect property for a wedding venue, event center or Airbnb rental. This area is