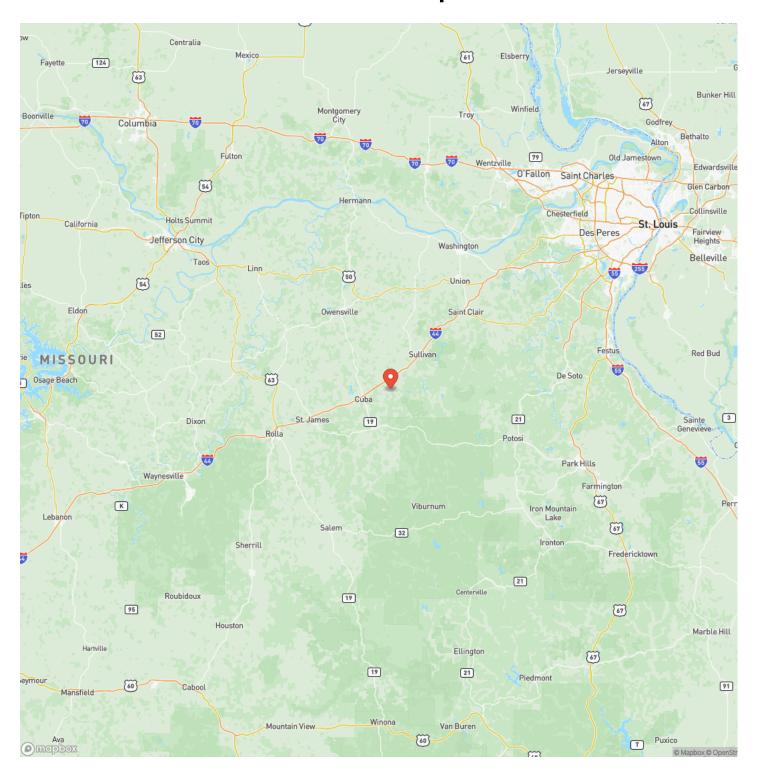

like this one in this rich recreational destination area, close to the confluence of the Huzzah, Courtois & Meramec rivers make this the perfect property for a wedding venue, event center or Airbnb rental. This area is only a short drive, under 1 hour from St. Louis County and has amazing outdoor recreational opportunities, including state parks, Mark Twain National Forest lands, the Ozark Trail & floating, kayaking & canoeing like no other spot on earth! Hunting & fishing available right here in Crawford county. Maybe a winery, restaurant, event/wedding center or the perfect place for your ministry – so many options & priced great for the square footage here. Capacity for large group functions can be found right here in Leasburg.

















# **Locator Map**





# **Locator Map**





# **Satellite Map**





# LISTING REPRESENTATIVE For more information contact:



# Representative

D.W. Hindman

### Mobile

(314) 486-3500

#### Office

(855) 289-3478

#### Email

dwlivingthedream@gmail.com

## Address

515 S Franklin

## City / State / Zip

Cuba, MO 63005

| <u>NOTES</u> |  |   |
|--------------|--|---|
|              |  |   |
|              |  | _ |
|              |  |   |
|              |  |   |
|              |  |   |
|              |  |   |
|              |  |   |
|              |  |   |
|              |  |   |
|              |  |   |
|              |  |   |
|              |  |   |
|              |  |   |



| <u>IOTES</u> |  |
|--------------|--|
|              |  |
|              |  |
|              |  |
|              |  |
|              |  |
|