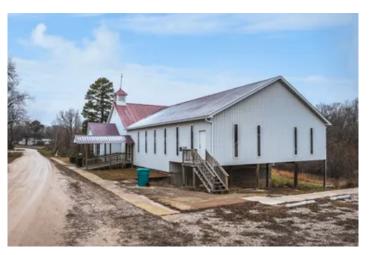

### **PROPERTY DESCRIPTION**

Wonderful church building situated in the quaint town of Leasburg, MO. This property is perfect for commercial use or for its current use as a church. The property consists of a main church area & social hall. Properties like this one in this rich recreational destination area, close to the confluence of the Huzzah, Courtois & Meramec rivers make this the perfect property for a wedding venue, event center or Airbnb rental. This area is only a short drive, under 1 hour from St. Louis County and has amazing outdoor recreational opportunities, including state parks, Mark Twain National Forest lands, the Ozark Trail & floating, kayaking & canoeing like no other spot on earth! Hunting & fishing available right here in Crawford county. Maybe a winery, restaurant, event/wedding center or the perfect place for your ministry – so many options & priced great for the square footage here. Capacity for large group functions can be found right here in Leasburg.