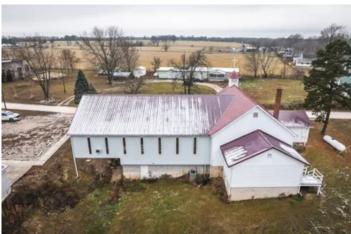

### **PROPERTY DESCRIPTION**

Wonderful church building situated in the quaint town of Leasburg, MO. This property is perfect for commercial use or for its current use as a church. The property consists of a main church area & social hall. Properties like this one in this rich recreational destination area, close to the confluence of the Huzzah, Courtois & Meramec rivers make this the perfect property for a wedding venue, event center or Airbnb rental. This area is only a short drive, under 1 hour from St. Louis County and has amazing outdoor recreational opportunities, including state parks, Mark Twain National Forest lands, the Ozark Trail & floating, kayaking & canoeing like no other spot on earth! Hunting & fishing available right here in Crawford county. Maybe a winery, restaurant, event/wedding center or the perfect place for your ministry – so many options & priced great for the square footage here. Capacity for large group functions can be found right here in Leasburg.