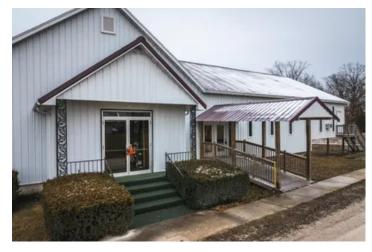

### **PROPERTY DESCRIPTION**

Wonderful church building situated in the quaint town of Leasburg, MO. This property is perfect for commercial use or for its current use as a church. The property consists of a main church area & social hall. Properties like this one in this rich recreational destination area, close to the confluence of the Huzzah, Courtois & Meramec rivers make this the perfect property for a wedding venue, event center or Airbnb rental. This area is only a short drive, under 1 hour from St. Louis County and has amazing outdoor recreational opportunities, including state parks, Mark Twain National Forest lands, the Ozark Trail & floating, kayaking & canoeing like no other spot on earth! Hunting & fishing available right here in Crawford county. Maybe a winery, restaurant, event/wedding center or the perfect place for your ministry – so many options & priced great for the square footage here. Capacity for large group functions can be found right here in Leasburg.