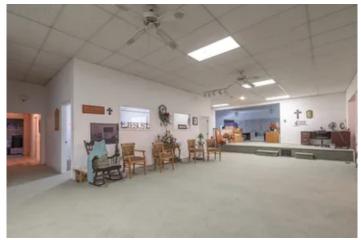

### **PROPERTY DESCRIPTION**

Wonderful church building situated in the quaint town of Leasburg, MO. This property is perfect for commercial use or for its current use as a church. The property consists of a main church area & social hall. Properties like this one in this rich recreational destination area, close to the confluence of the Huzzah, Courtois & Meramec rivers make this the perfect property for a wedding venue, event center or Airbnb rental. This area is only a short drive, under 1 hour from St. Louis County and has amazing outdoor recreational opportunities, including state parks, Mark Twain National Forest lands, the Ozark Trail & floating, kayaking & canoeing like no other spot on earth! Hunting & fishing available right here in Crawford county. Maybe a winery, restaurant, event/wedding center or the perfect place for your ministry – so many options & priced great for the square footage here. Capacity for large group functions can be found right here in Leasburg.