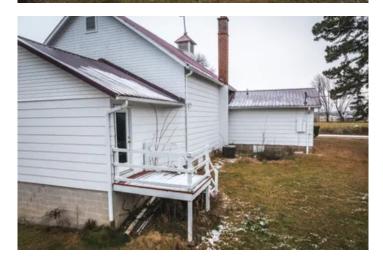

### **PROPERTY DESCRIPTION**

Wonderful church building situated in the quaint town of Leasburg, MO. This property is perfect for commercial use or for its current use as a church. The property consists of a main church area & social hall. Properties like this one in this rich recreational destination area, close to the confluence of the Huzzah, Courtois & Meramec rivers make this the perfect property for a wedding venue, event center or Airbnb rental. This area is only a short drive, under 1 hour from St. Louis County and has amazing outdoor recreational opportunities, including state parks, Mark Twain National Forest lands, the Ozark Trail & floating, kayaking & canoeing like no other spot on earth! Hunting & fishing available right here in Crawford county. Maybe a winery, restaurant, event/wedding center or the perfect place for your ministry – so many options & priced great for the square footage here. Capacity for large group functions can be found right here in Leasburg.