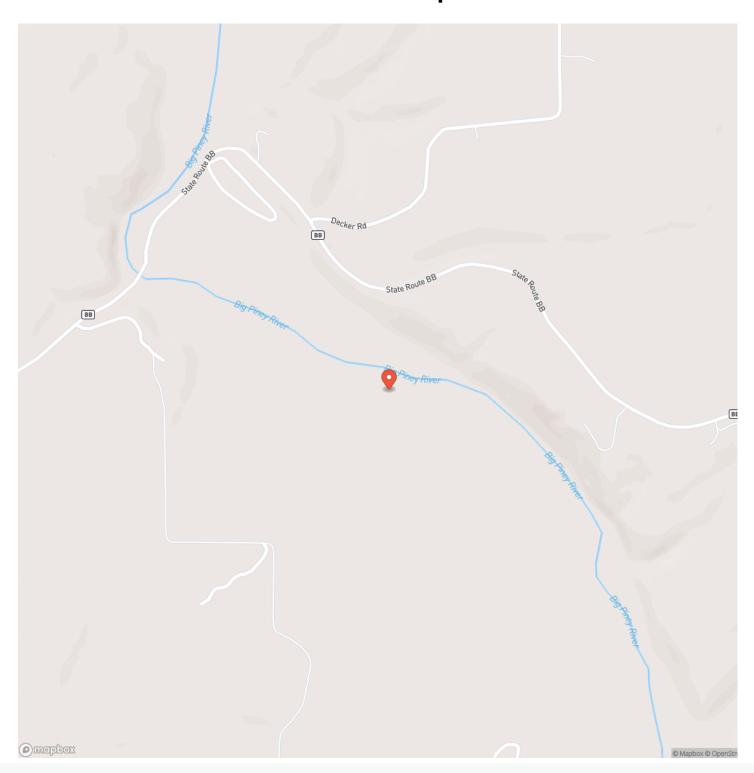

County

**Texas County** 

Type

Farms, Hunting Land, Recreational Land, Riverfront

Latitude / Longitude

37.456552 / -91.980823

Acreage

4.950

Price

\$99,000

#### **Property Website**

https://livingthedreamland.com/property/piney-valley-estates-tract-1a-texas-missouri/47033/









#### **PROPERTY DESCRIPTION**

4.95 m/l Acres on the Big Piney River! This river property is a great opportunity for recreational or potential residential land. This is a great property to fish, float and has plenty of room to host for camping or family events in the summer! There is rural water access and electric already on the property. Close proximity to the Boiling Springs Campground and close to the Mark Twain National Forrest for great deer and turkey hunting.















# **Locator Map**





# **Locator Map**





# **Satellite Map**





# LISTING REPRESENTATIVE For more information contact:



#### Representative

Jeff Browning

#### Mobile

(417) 260-5176

#### Office

(855) 289-3478

#### **Email**

jwbrowning92@gmail.com

### Address

26435 Sandbar Lane

### City / State / Zip

Laquey, MO 65534

| <u>NOTES</u> |  |  |
|--------------|--|--|
|              |  |  |
|              |  |  |
|              |  |  |
|              |  |  |
|              |  |  |
|              |  |  |
|              |  |  |
|              |  |  |
|              |  |  |
|              |  |  |
|              |  |  |
|              |  |  |
|              |  |  |
|              |  |  |
| -            |  |  |
|              |  |  |
|              |  |  |
|              |  |  |
|              |  |