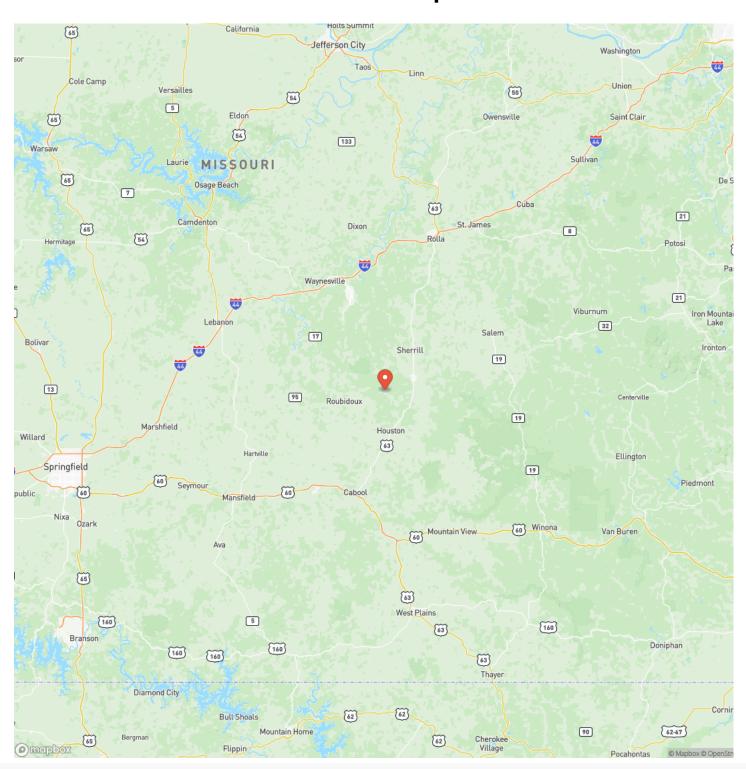

y** 

Type

Farms, Hunting Land, Recreational Land, Riverfront

Latitude / Longitude

37.456552 / -91.980823

Acreage

4.950

Price

\$99,000

#### **Property Website**

https://livingthedreamland.com/property/piney-valley-estates-tract-1a-texas-missouri/47033/









#### **PROPERTY DESCRIPTION**

4.95 m/l Acres on the Big Piney River! This river property is a great opportunity for recreational or potential residential land. This is a great property to fish, float and has plenty of room to host for camping or family events in the summer! There is rural water access and electric already on the property. Close proximity to the Boiling Springs Campground and close to the Mark Twain National Forrest for great deer and turkey hunting.















# **Locator Map**





# **Locator Map**





# **Satellite Map**





# LISTING REPRESENTATIVE For more information contact:



#### Representative

Jeff Browning

#### Mobile

(417) 260-5176

#### Office

(855) 289-3478

#### **Email**

jwbrowning92@gmail.com

### Address

26435 Sandbar Lane

### City / State / Zip

Laquey, MO 65534

| <u>NOTES</u> |  |  |
|--------------|--|--|
|              |  |  |
|              |  |  |
|              |  |  |
|              |  |  |
|              |  |  |
|              |  |  |
|              |  |  |
|              |  |  |
|              |  |  |
|              |  |  |
|              |  |  |
|              |  |  |
|              |  |  |
|              |  |  |
| -            |  |  |
|              |  |  |
|              |  |  |
|              |  |  |
|              |  |  |
|              |  |