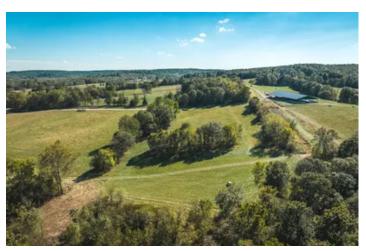

#### **PROPERTY DESCRIPTION**

4.95 m/l Acres on the Big Piney River! This river property is a great opportunity for recreational or potential residential land. This is a great property to fish, float and has plenty of room to host for camping or family events in the summer! There is rural water access and electric already on the property. Close proximity to the Boiling Springs Campground and close to the Mark Twain National Forrest for great deer and turkey hunting.