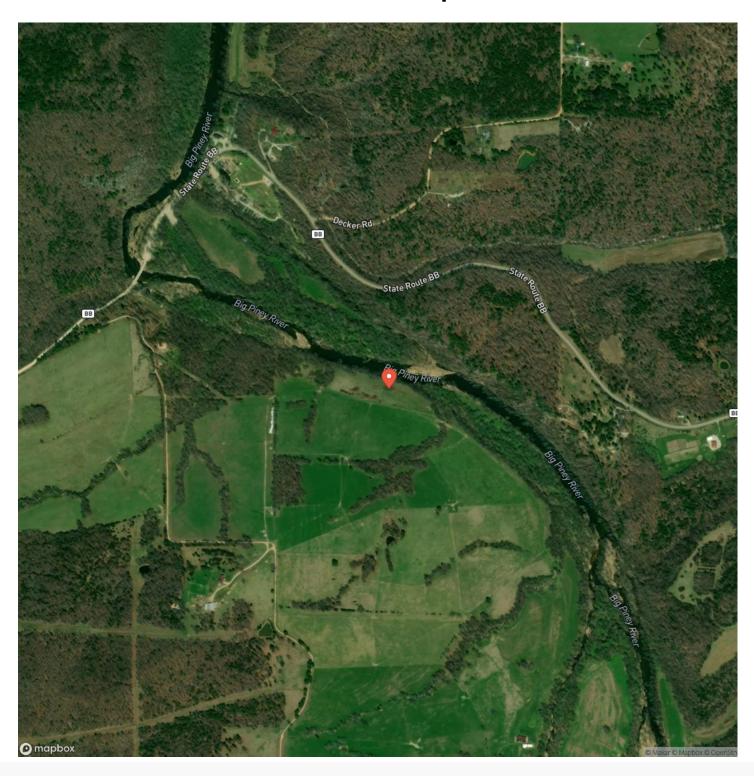

g Land, Recreational Land, Riverfront

Latitude / Longitude

37.456552 / -91.980823

Acreage

4.950

Price

\$99,000

#### **Property Website**

https://livingthedreamland.com/property/piney-valley-estates-tract-1a-texas-missouri/47033/









#### **PROPERTY DESCRIPTION**

4.95 m/l Acres on the Big Piney River! This river property is a great opportunity for recreational or potential residential land. This is a great property to fish, float and has plenty of room to host for camping or family events in the summer! There is rural water access and electric already on the property. Close proximity to the Boiling Springs Campground and close to the Mark Twain National Forrest for great deer and turkey hunting.















# **Locator Map**





# **Locator Map**





# **Satellite Map**





# LISTING REPRESENTATIVE For more information contact:



#### Representative

Jeff Browning

#### Mobile

(417) 260-5176

#### Office

(855) 289-3478

#### **Email**

jwbrowning92@gmail.com

### Address

26435 Sandbar Lane

### City / State / Zip

Laquey, MO 65534

| <u>NOTES</u> |  |  |
|--------------|--|--|
|              |  |  |
|              |  |  |
|              |  |  |
|              |  |  |
|              |  |  |
|              |  |  |
|              |  |  |
|              |  |  |
|              |  |  |
|              |  |  |
|              |  |  |
|              |  |  |
|              |  |  |
|              |  |  |
| -            |  |  |
|              |  |  |
|              |  |  |
|              |  |  |
|              |  |  |
|              |  |  |
|              |  |  |