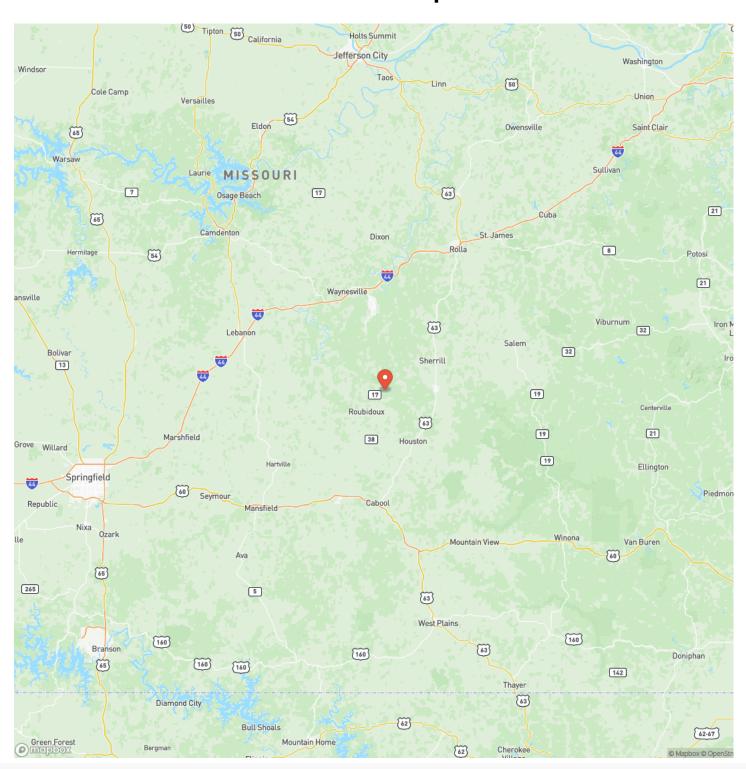

Roby, MO 65557

County

**Texas County** 

Type

Farms, Hunting Land, Recreational Land

Latitude / Longitude

37.490865 / -92.072553

Acreage

9.930

Price

\$36,000

#### **Property Website**

https://livingthedreamland.com/property/paddlewheel-springs-tract-16b-texas-missouri/44971/









# Paddlewheel Springs-Tract 16B Roby, MO / Texas County

#### **PROPERTY DESCRIPTION**

,9.93 m/l acres located in Texas County. This tract joins over 7,000 acres of fantastic hunting in the Paddy Creek National Forest area and close to the Piney River for great fishing. Mature timber is on the property as well. Restrictions are as follows: No Mobile Homes, No full time camper as primary residence, No puple paint on on trees along the easement road.







# **Locator Map**





# **Locator Map**





# **Satellite Map**





## Paddlewheel Springs-Tract 16B Roby, MO / Texas County

# LISTING REPRESENTATIVE For more information contact:



#### Representative

Jeff Browning

#### Mobile

(417) 260-5176

#### Office

(855) 289-3478

#### Email

jwbrowning92@gmail.com

### Address

26435 Sandbar Lane

### City / State / Zip

Laquey, MO 65534

| <u>NOTES</u> |  |   |
|--------------|--|---|
|              |  |   |
|              |  |   |
|              |  |   |
|              |  |   |
|              |  | - |
|              |  |   |
|              |  |   |
|              |  |   |
|              |  |   |
|              |  |   |
|              |  |   |
|              |  |   |
|              |  | _ |
|              |  |   |
|              |  |   |



| NOTES |   |
|-------|---|
|       | _