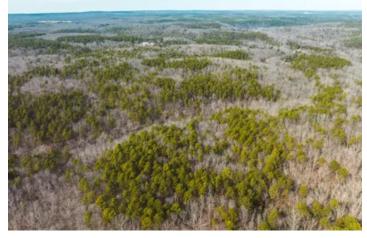

#### **PROPERTY DESCRIPTION**

,9.93 m/l acres located in Texas County. This tract joins over 7,000 acres of fantastic hunting in the Paddy Creek National Forest area and close to the Piney River for great fishing. Mature timber is on the property as well. Restrictions are as follows: No Mobile Homes, No full time camper as primary residence, No puple paint on on trees along the easement road.