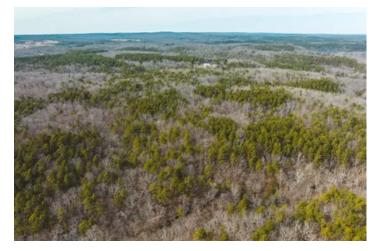

#### **PROPERTY DESCRIPTION**

,9.93 m/l acres located in Texas County. This tract joins over 7,000 acres of fantastic hunting in the Paddy Creek National Forest area and close to the Piney River for great fishing. Mature timber is on the property as well. Restrictions are as follows: No Mobile Homes, No full time camper as primary residence, No puple paint on on trees along the easement road.