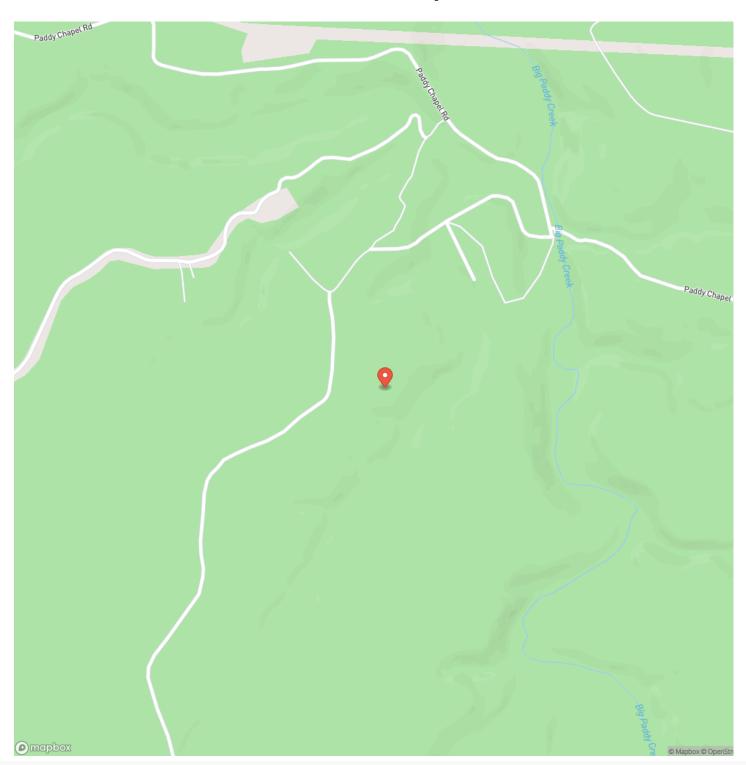

t 16B

City, State Zip

Roby, MO 65557

County

**Texas County** 

Type

Farms, Hunting Land, Recreational Land

Latitude / Longitude

37.490865 / -92.072553

Acreage

9.930

Price

\$36,000

#### **Property Website**

https://livingthedreamland.com/property/paddlewheel-springs-tract-16b-texas-missouri/44971/









# Paddlewheel Springs-Tract 16B Roby, MO / Texas County

#### **PROPERTY DESCRIPTION**

,9.93 m/l acres located in Texas County. This tract joins over 7,000 acres of fantastic hunting in the Paddy Creek National Forest area and close to the Piney River for great fishing. Mature timber is on the property as well. Restrictions are as follows: No Mobile Homes, No full time camper as primary residence, No puple paint on on trees along the easement road.







# **Locator Map**





# **Locator Map**





# **Satellite Map**





## Paddlewheel Springs-Tract 16B Roby, MO / Texas County

# LISTING REPRESENTATIVE For more information contact:



#### Representative

Jeff Browning

#### Mobile

(417) 260-5176

#### Office

(855) 289-3478

#### Email

jwbrowning92@gmail.com

### Address

26435 Sandbar Lane

### City / State / Zip

Laquey, MO 65534

| <u>NOTES</u> |  |   |
|--------------|--|---|
|              |  |   |
|              |  |   |
|              |  |   |
|              |  |   |
|              |  | - |
|              |  |   |
|              |  |   |
|              |  |   |
|              |  |   |
|              |  |   |
|              |  |   |
|              |  |   |
|              |  | _ |
|              |  |   |
|              |  |   |



| NOTES |   |
|-