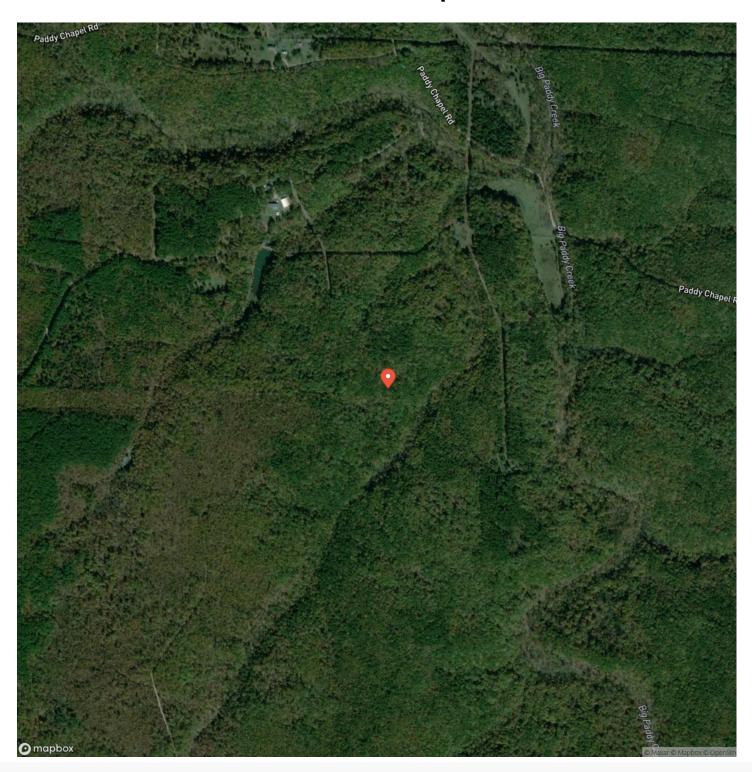

**Texas County** 

Type

Farms, Hunting Land, Recreational Land

Latitude / Longitude

37.490865 / -92.072553

Acreage

9.930

Price

\$36,000

#### **Property Website**

https://livingthedreamland.com/property/paddlewheel-springs-tract-16b-texas-missouri/44971/









# Paddlewheel Springs-Tract 16B Roby, MO / Texas County

#### **PROPERTY DESCRIPTION**

,9.93 m/l acres located in Texas County. This tract joins over 7,000 acres of fantastic hunting in the Paddy Creek National Forest area and close to the Piney River for great fishing. Mature timber is on the property as well. Restrictions are as follows: No Mobile Homes, No full time camper as primary residence, No puple paint on on trees along the easement road.







# **Locator Map**





# **Locator Map**





# **Satellite Map**





## Paddlewheel Springs-Tract 16B Roby, MO / Texas County

# LISTING REPRESENTATIVE For more information contact:



#### Representative

Jeff Browning

#### Mobile

(417) 260-5176

#### Office

(855) 289-3478

#### Email

jwbrowning92@gmail.com

### Address

26435 Sandbar Lane

### City / State / Zip

Laquey, MO 65534

| <u>NOTES</u> |  |   |
|--------------|--|---|
|              |  |   |
|              |  |   |
|              |  |   |
|              |  |   |
|              |  | - |
|              |  |   |
|              |  |   |
|              |  |   |
|              |  |   |
|              |  |   |
|              |  |   |
|              |  |   |
|              |  | _ |
|              |  |   |
|              |  |   |



| NOTES |   |
|-------|---|
|       | _ |
|       |   |
|