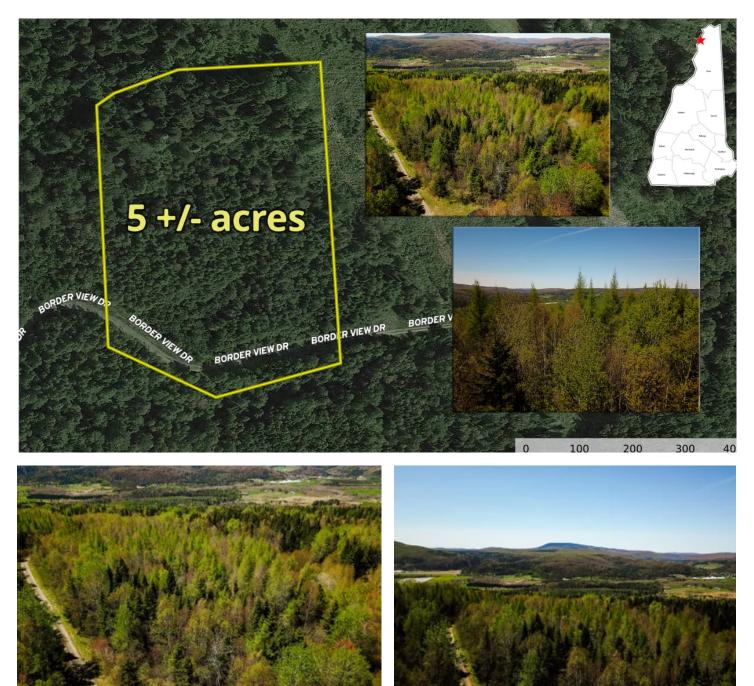

#### 85 Border View Drive - Pittsburgh Pittsburg, NH / Coos County

#### **PROPERTY DESCRIPTION**

Located in one of New Hampshire's well-known summer and winter recreation hubs, Pittsburg, this surveyed 5 +/- acre lot is on a charmi private road with small camps and a few homes. The parcel is heavily wooded and gently slopes towards a view. Like the road name, the potential for a view of the US and Canadian border, including farms and mountains. It will take some clearing, but it will be nice! Pittsburg is a hub for ATV and snowmobile enthusiasts with access to hundreds of miles of trails. Lake Francis is only a few miles away for boating fishing fun. It appears that the road if very well and regularly maintained up to the last main cabin on the road, about 1900 feet +/- from property. This is also where power ends. After that, the road has some bumps, but it is likely that a camper would make it going slow. A shared 50' wide right-of-way over Border View Drive conveys. An inexpensive way to have a lot of fun!