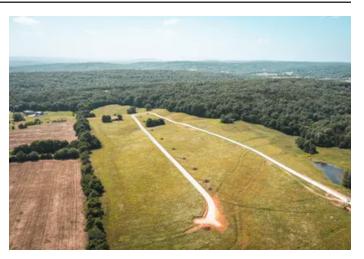

#### **PROPERTY DESCRIPTION**

Check out this 13 acre lot for building a home; in a beautiful part of Fredericktown. The views are to perfection! The lots have public water and also nearby electric. You will h the views of country living at its finest but the convenience of being near town. Also located nearby is a beautiful golf course for the golfing enthusiasts. A few restrictions do apply to keep this location at its finest. This is a must see to appreciate.