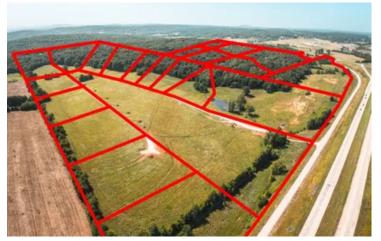

Green Acres Tract 9 9 CR 528 Fredericktown, MO 63645 \$149,900 13± Acres Madison County









#### **SUMMARY**

**Address** 

9 CR 528

City, State Zip

Fredericktown, MO 63645

County

**Madison County** 

Type

Recreational Land

Latitude / Longitude

37.5579 / -90.3325

Acreage

13

Price

\$149,900

#### **Property Website**

https://livingthedreamland.com/property/green-acres-tract-9-madison-missouri/39565/









#### **PROPERTY DESCRIPTION**

Check out this 13 acre lot for building a home; in a beautiful part of Fredericktown. The views are to perfection! The lots have public water and also nearby electric. You will h the views of country living at its finest but the convenience of being near town. Also located nearby is a beautiful golf course for the golfing enthusiasts. A few restrictions do apply to keep this location at its finest. This is a must see to apprecia