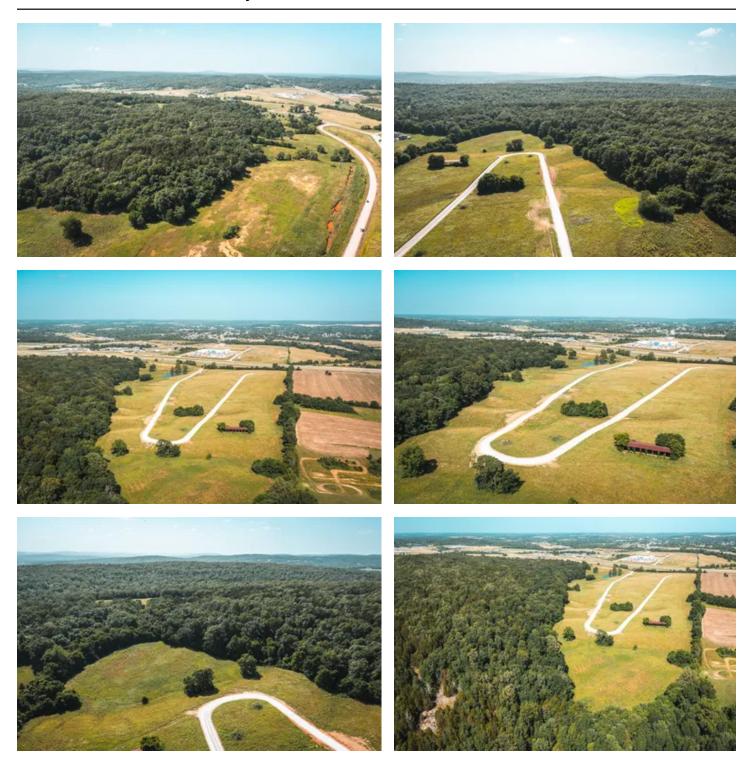

#### **PROPERTY DESCRIPTION**

Check out this 13 acre lot for building a home; in a beautiful part of Fredericktown. The views are to perfection! The lots have public water and also nearby electric. You will h the views of country living at its finest but the convenience of being near town. Also located nearby is a beautiful golf course for the golfing enthusiasts. A few restrictions do apply to keep this location at its finest. This is a must see to appreciate.