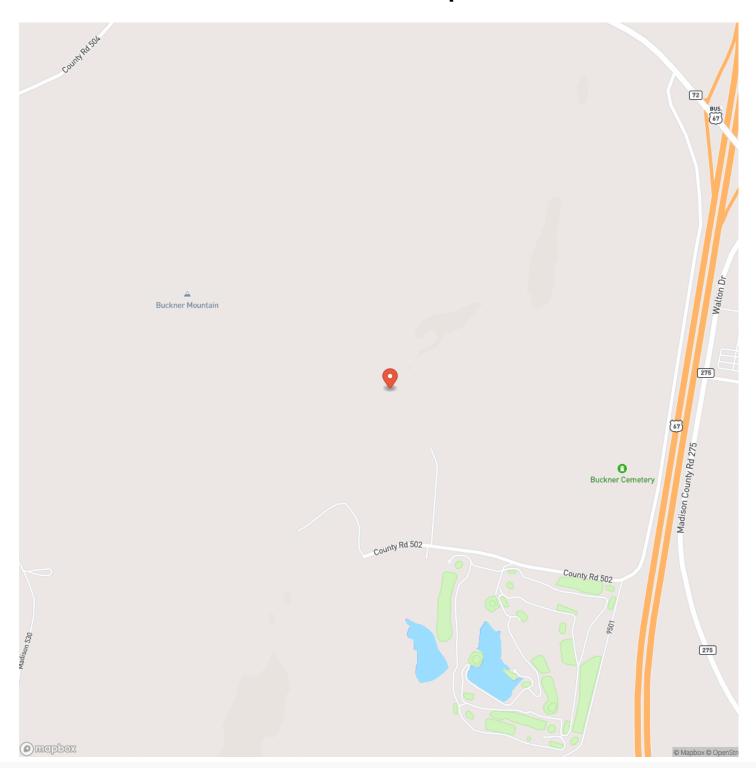

ss** 

9 CR 528

City, State Zip

Fredericktown, MO 63645

County

**Madison County** 

Type

Recreational Land

Latitude / Longitude

37.5579 / -90.3325

Acreage

13

Price

\$149,900

#### **Property Website**

https://livingthedreamland.com/property/green-acres-tract-9-madison-missouri/39565/









#### **PROPERTY DESCRIPTION**

Check out this 13 acre lot for building a home; in a beautiful part of Fredericktown. The views are to perfection! The lots have public water and also nearby electric. You will h the views of country living at its finest but the convenience of being near town. Also located nearby is a beautiful golf course for the golfing enthusiasts. A few restrictions do apply to keep this location at its finest. This is a must see to appreciate.







## **Locator Map**





## **Locator Map**





## **Satellite Map**





## LISTING REPRESENTATIVE For more information contact:



Representative

Lance Cureton

Mobile

(573) 561-4400

Email

lance@livingthedreamland.com

**Address** 

515 S. Franklin St.

City / State / Zip

Cuba, MO 65453

| NOTES |  |  |  |
|-------|--|--|--|
|       |  |  |  |
|       |  |  |  |
|       |  |  |  |
|       |  |  |  |
|       |  |  |  |
|       |  |  |  |
|       |  |  |  |
|       |  |  |  |
|       |  |  |  |
|       |  |  |  |
|       |  |  |  |
|       |  |  |  |
|       |  |  |  |



| NOTES |   |
|-------|---|
|       | _ |
|       |   |
|       | _ |
|       | _ |
|       | _ |
|       | _ |
|       | _ |
|       | _ |
|       |   |
|       |   |
|       | _ |
|       | _ |
|       | _ |
|       | _ |
|       | _