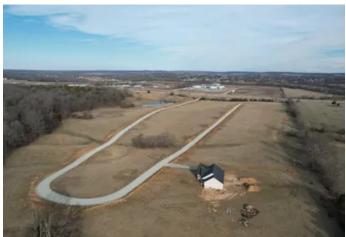

#### **PROPERTY DESCRIPTION**

Check out this 13 acre lot for building a home; in a beautiful part of Fredericktown. The views are to perfection! The lots have public water and also nearby electric. You will h the views of country living at its finest but the convenience of being near town. Also located nearby is a beautiful golf course for the golfing enthusiasts. A few restrictions do apply to keep this location at its finest. This is a must see to appreciate.