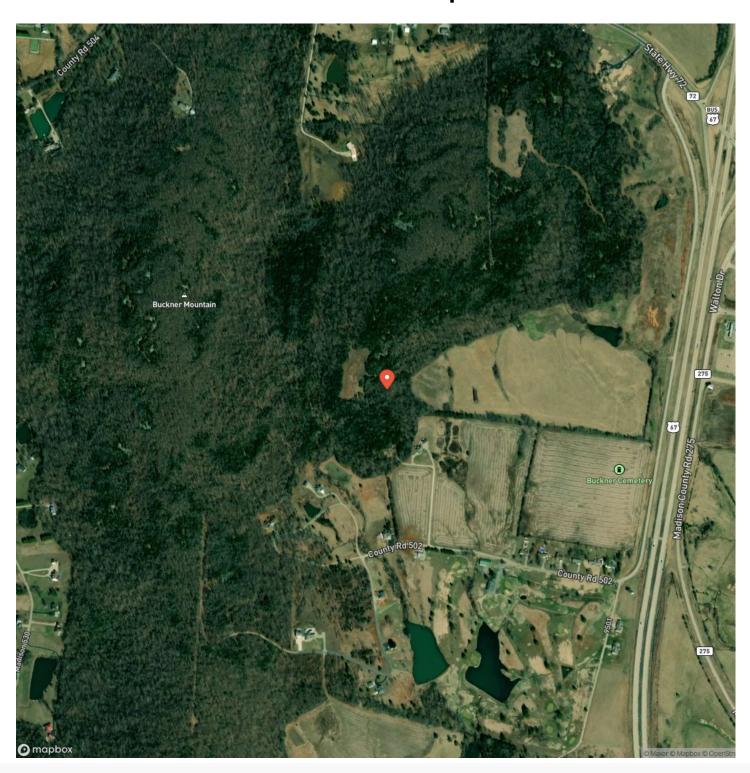

O 63645

County

**Madison County** 

Type

Recreational Land

Latitude / Longitude

37.5579 / -90.3325

Acreage

13

Price

\$149,900

#### **Property Website**

https://livingthedreamland.com/property/green-acres-tract-9-madison-missouri/39565/









#### **PROPERTY DESCRIPTION**

Check out this 13 acre lot for building a home; in a beautiful part of Fredericktown. The views are to perfection! The lots have public water and also nearby electric. You will h the views of country living at its finest but the convenience of being near town. Also located nearby is a beautiful golf course for the golfing enthusiasts. A few restrictions do apply to keep this location at its finest. This is a must see to appreciate.







## **Locator Map**





## **Locator Map**





## **Satellite Map**





## LISTING REPRESENTATIVE For more information contact:



Representative

Lance Cureton

Mobile

(573) 561-4400

Email

lance@livingthedreamland.com

**Address** 

515 S. Franklin St.

City / State / Zip

Cuba, MO 65453

| NOTES |  |  |  |
|-------|--|--|--|
|       |  |  |  |
|       |  |  |  |
|       |  |  |  |
|       |  |  |  |
|       |  |  |  |
|       |  |  |  |
|       |  |  |  |
|       |  |  |  |
|       |  |  |  |
|       |  |  |  |
|       |  |  |  |
|       |  |  |  |
|       |  |  |  |



| NOTES |   |
|-------|---|
|       | _ |
|       |   |
|       | _ |
|       | _ |
|       | _ |
|       | _ |
|       | _ |
|       | _ |
|       |   |
|       |   |
|       | _ |
|       | _ |
|       | _ |
|       | _ |
|       | _ |
|       | _ |
|       | _ |
|       |   |
|