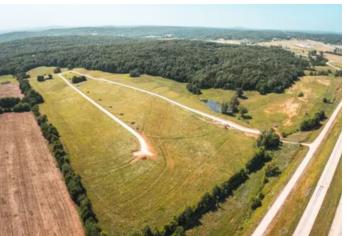

#### **PROPERTY DESCRIPTION**

Check out this 13 acre lot for building a home; in a beautiful part of Fredericktown. The views are to perfection! The lots have public water and also nearby electric. You will h the views of country living at its finest but the convenience of being near town. Also located nearby is a beautiful golf course for the golfing enthusiasts. A few restrictions do apply to keep this location at its finest. This is a must see to appreciate.