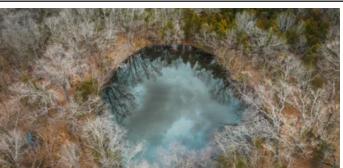

## **PROPERTY DESCRIPTION**

230 m/l acres in Franklin County MO. This property has a great balance of pasture & Timber ground making a perfect set up for a farm or potential building site with the gorgeous country setting and views. Four ponds are scattered amongst the property for wildlife and livestock. The pastures have been used for corn and hay in the past and could potentially be reworked to produce again. The property sits just off the highway for convenient access and easy access to town for all your amenities. There is a small garage building that has been used as a getaway cabin and could be used as a hunting cabin, your own personal getaway, or just a storage building. The building does have electric. Come check out this beautiful property today! Tracts to be surveyed and must be approved by Franklin County zoning. Available in separate tracts as well. Vacant land. Show at will.