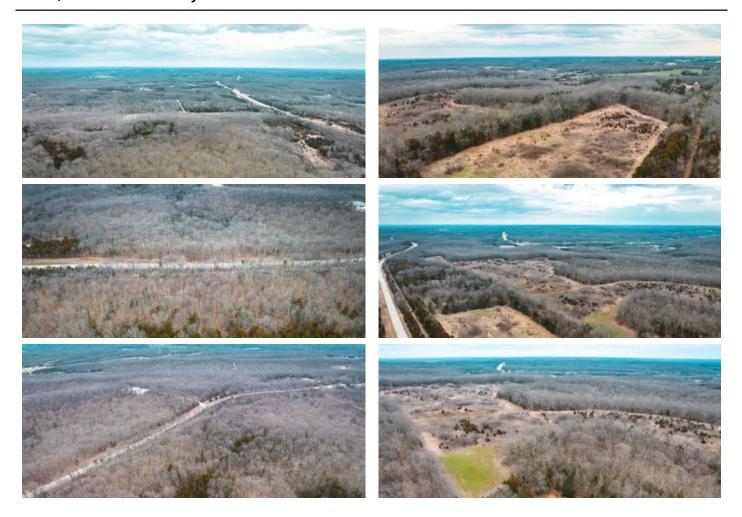

## **PROPERTY DESCRIPTION**

230 m/l acres in Franklin County MO. This property has a great balance of pasture & Timber ground making a perfect set up for a farm or potential building site with the gorgeous country setting and views. Four ponds are scattered amongst the property for wildlife and livestock. The pastures have been used for corn and hay in the past and could potentially be reworked to produce again. The property sits just off the highway for convenient access and easy access to town for all your amenities. There is a small garage building that has been used as a getaway cabin and could be used as a hunting cabin, your own personal getaway, or just a storage building. The building does have electric. Come check out this beautiful property today! Tracts to be surveyed and must be approved by Franklin County zoning. Available in separate tracts as well. Vacant land. Show at will.