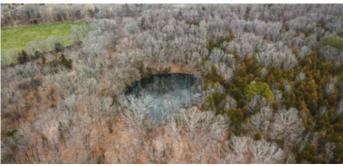

## **PROPERTY DESCRIPTION**

230 m/l acres in Franklin County MO. This property has a great balance of pasture & Timber ground making a perfect set up for a farm or potential building site with the gorgeous country setting and views. Four ponds are scattered amongst the property for wildlife and livestock. The pastures have been used for corn and hay in the past and could potentially be reworked to produce again. The property sits just off the highway for convenient access and easy access to town for all your amenities. There is a small garage building that has been used as a getaway cabin and could be used as a hunting cabin, your own personal getaway, or just a storage building. The building does have electric. Come check out this beautiful property today! Tracts to be surveyed and must be approved by Franklin County zoning. Available in separate tracts as well. Vacant land. Show at will.