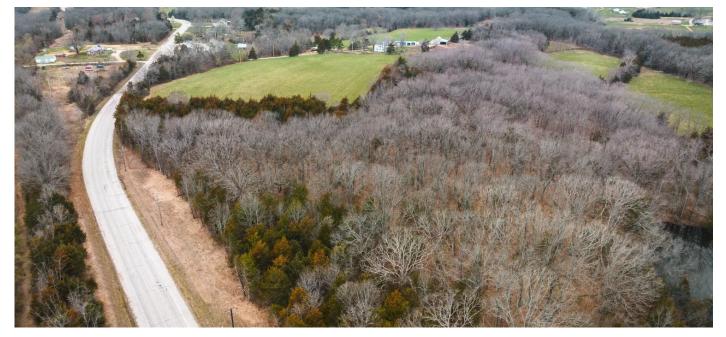

## **PROPERTY DESCRIPTION**

230 m/l acres in Franklin County MO. This property has a great balance of pasture & Timber ground making a perfect set up for a farm or potential building site with the gorgeous country setting and views. Four ponds are scattered amongst the property for wildlife and livestock. The pastures have been used for corn and hay in the past and could potentially be reworked to produce again. The property sits just off the highway for convenient access and easy access to town for all your amenities. There is a small garage building that has been used as a getaway cabin and could be used as a hunting cabin, your own personal getaway, or just a storage building. The building does have electric. Come check out this beautiful property today! Tracts to be surveyed and must be approved by Franklin County zoning. Available in separate tracts as well. Vacant land. Show at will.