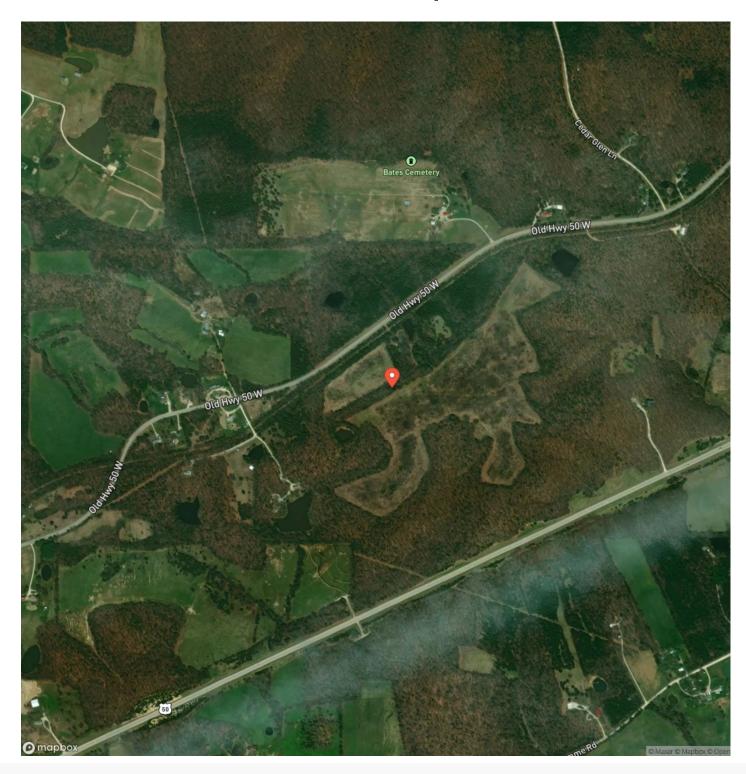

# **Satellite Map**

### Old Highway 50 Acres-Tract 1 Gerald, MO / Franklin County