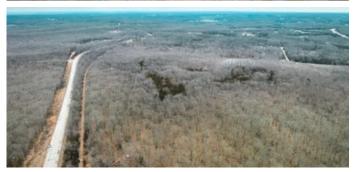

## **PROPERTY DESCRIPTION**

230 m/l acres in Franklin County MO. This property has a great balance of pasture & Timber ground making a perfect set up for a farm or potential building site with the gorgeous country setting and views. Four ponds are scattered amongst the property for wildlife and livestock. The pastures have been used for corn and hay in the past and could potentially be reworked to produce again. The property sits just off the highway for convenient access and easy access to town for all your amenities. There is a small garage building that has been used as a getaway cabin and could be used as a hunting cabin, your own personal getaway, or just a storage building. The building does have electric. Come check out this beautiful property today! Tracts to be surveyed and must be approved by Franklin County zoning. Available in separate tracts as well. Vacant land. Show at will.