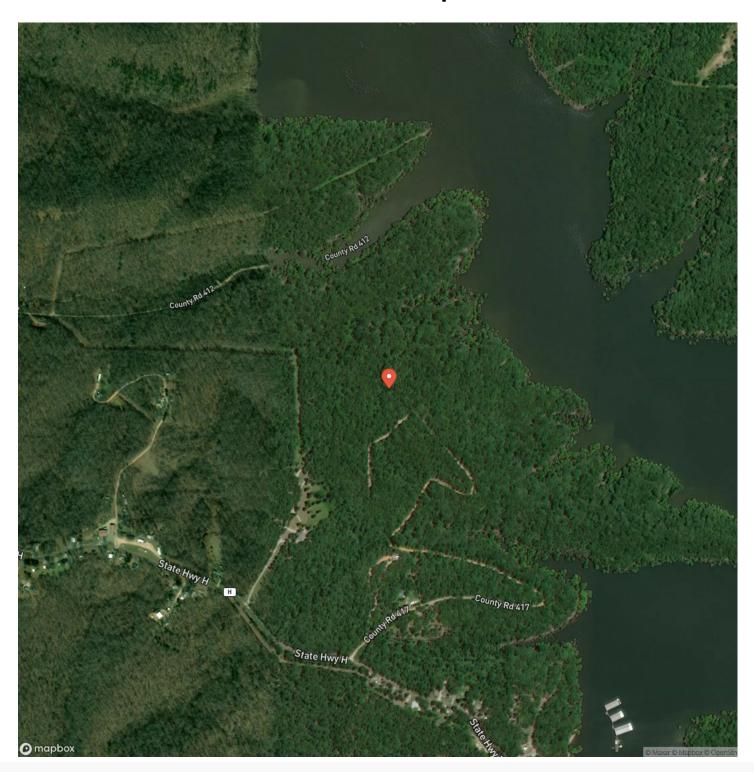

bustling summer destination, Clearwater Lake is the ideal vacation spot and land in the area is hard to come by, making Whippoorwill Lot on Clearwater Lake a true needle in the haystack.

A shared northern border with US Corps of Engineer land places this 2.8 acre lot as close to the pristine shores of Clearwater lake as one can possibly can get. Originally part of a larger subdivision, Whippoorwill Lot has a sister lot with a shared boundary line that can also be bought, under the name of Mockingbird Lot on Clearwater Lake. If you're in the market for the perfect place to build your vacation come, come to Missouri and discover the beauty that generations of visitors have found along the shores of Clearwater Lake.







# **Locator Map**





### **Locator Map**





# **Satellite Map**





# LISTING REPRESENTATIVE For more information contact:



### Representative

Amanda Robertson

### Mobile

(417) 322-0971

#### **Email**

amanda@livingthedreamland.com

#### **Address**

515 S. Franklin St.

### City / State / Zip

Summersville, MO 65453

| <u>NOTES</u> |      |      |  |
|--------------|------|------|--|
|              |      |      |  |
|              |      |      |  |
|              |      |      |  |
|              | <br> | <br> |  |
|              |      |      |  |
|              |      |      |  |
|              |      |      |  |
|              |      |      |  |
|              |      |      |  |
|              |      |      |  |
|              |      |      |  |
|              |      |      |  |
|              |      |      |  |
|              |      |