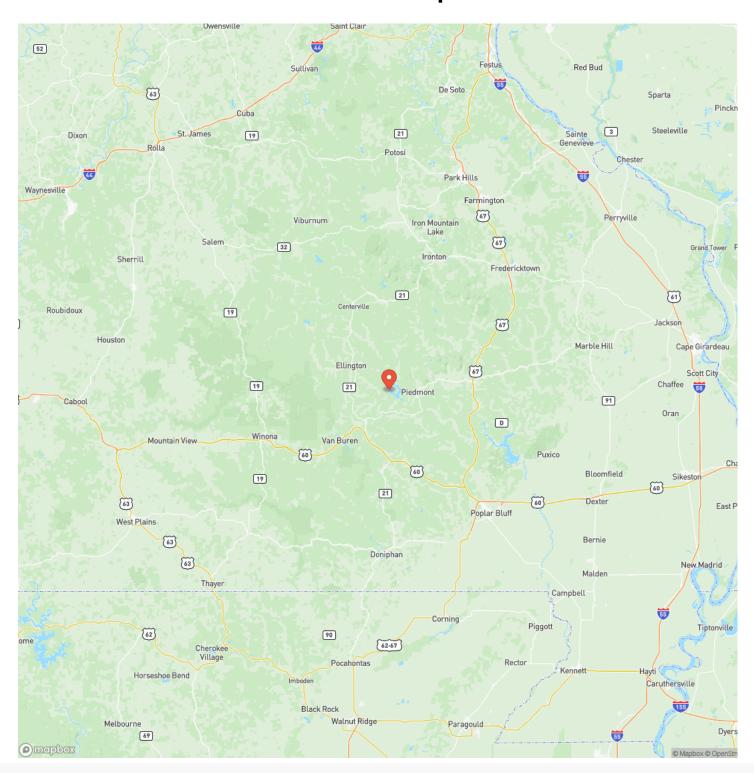

drive from St. Louis. A bustling summer destination, Clearwater Lake is the ideal vacation spot and land in the area is hard to come by, making Whippoorwill Lot on Clearwater Lake a true needle in the haystack.

A shared northern border with US Corps of Engineer land places this 2.8 acre lot as close to the pristine shores of Clearwater lake as one can possibly can get. Originally part of a larger subdivision, Whippoorwill Lot has a sister lot with a shared boundary line that can also be bought, under the name of Mockingbird Lot on Clearwater Lake. If you're in the market for the perfect place to build your vacation come, come to Missouri and discover the beauty that generations of visitors have found along the shores of Clearwater Lake.







# **Locator Map**





### **Locator Map**





# **Satellite Map**





# LISTING REPRESENTATIVE For more information contact:



### Representative

Amanda Robertson

### Mobile

(417) 322-0971

#### **Email**

amanda@livingthedreamland.com

#### **Address**

515 S. Franklin St.

### City / State / Zip

Summersville, MO 65453

| <u>NOTES</u> |      |      |  |
|--------------|------|------|--|
|              |      |      |  |
|              |      |      |  |
|              |      |      |  |
|              | <br> | <br> |  |
|              |      |      |  |
|              |      |      |  |
|              |      |      |  |
|              |      |      |  |
|              |      |      |  |
|              |      |      |  |
|              |      |      |  |
|              |      |      |  |
|              |      |      |  |
|