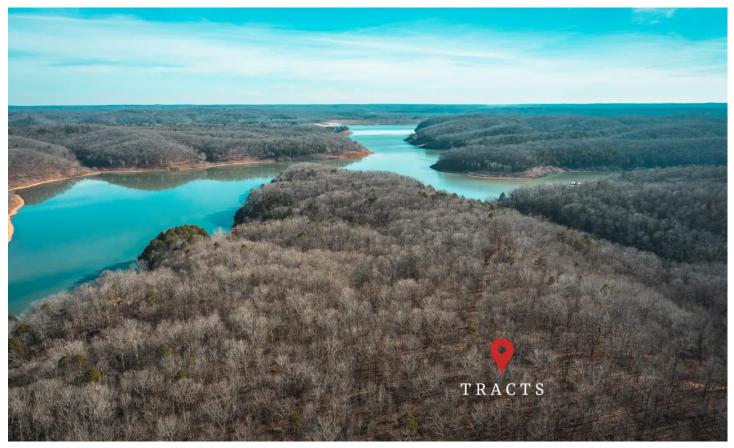

Whippoorwill Lot on Clearwater Lake Lot B County Road 417 Ellington, MO 63638 \$25,000 2.800± Acres Reynolds County

#### **PROPERTY DESCRIPTION**

There are few things more relaxing than the quintessentially American lake vacation. From the aqua-striped waters clear enough to reflect the blues of the sky above and the We're talking rolling surf gently lapping the shores, to the awe-inspiring sunrises and unforgettable sunsets savored best with a bottle of wine. One of the most charming lake destinations in the Midwest, Clearwater Lake has kept visitors returning to this Missouri treasure year after year. An ideal vacation spot that is a paradise of exploration with incredible natural landmarks and world-class recreation, spring-fed Clearwater Lake has miles of gorgeous freshwater coastline with beauty rivaled only by that of the lake itself. It's hard to believe that this stunning shoreline exists in the Midwest of the United States, let alone just a short drive from St. Louis. A bustling summer destination, Clearwater Lake is the ideal vacation spot and land in the area is hard to come by, making Whippoorwill Lot on Clearwater Lake a true needle in the haystack.

A shared northern border with US Corps of Engineer land places this 2.8 acre lot as close to the pristine shores of Clearwater lake as one can possibly can get. Originally part of a larger subdivision, Whippoorwill Lot has a sister lot with a shared boundary line that can also be bought, under the name of Mockingbird Lot on Clearwater Lake. If you're in the market for the perfect place to build your vacation come, come to Missouri and discover the beauty that generations of visitors have found along the shores of Clearwater Lake.