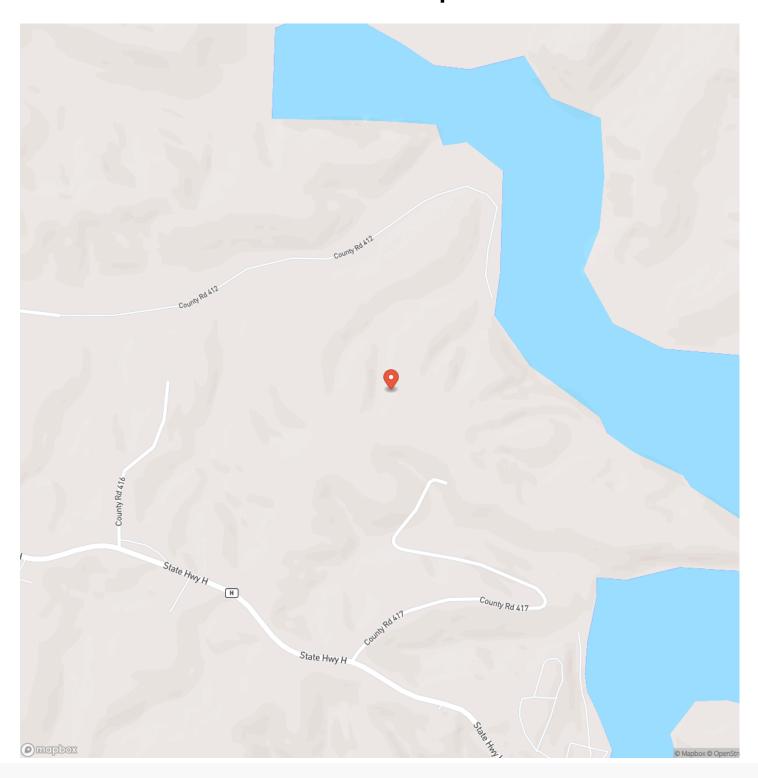

s, let alone just a short drive from St. Louis. A bustling summer destination, Clearwater Lake is the ideal vacation spot and land in the area is hard to come by, making Whippoorwill Lot on Clearwater Lake a true needle in the haystack.

A shared northern border with US Corps of Engineer land places this 2.8 acre lot as close to the pristine shores of Clearwater lake as one can possibly can get. Originally part of a larger subdivision, Whippoorwill Lot has a sister lot with a shared boundary line that can also be bought, under the name of Mockingbird Lot on Clearwater Lake. If you're in the market for the perfect place to build your vacation come, come to Missouri and discover the beauty that generations of visitors have found along the shores of Clearwater Lake.







# **Locator Map**





### **Locator Map**





# **Satellite Map**





# LISTING REPRESENTATIVE For more information contact:



### Representative

Amanda Robertson

### Mobile

(417) 322-0971

#### **Email**

amanda@livingthedreamland.com

#### **Address**

515 S. Franklin St.

### City / State / Zip

Summersville, MO 65453

| <u>NOTES</u> |      |      |  |
|--------------|------|------|--|
|              |      |      |  |
|              |      |      |  |
|              |      |      |  |
|              | <br> | <br> |  |
|              |      |      |  |
|              |      |      |  |
|              |      |      |  |
|              |      |      |  |
|              |      |      |  |
|              |      |      |  |
|              |      |      |  |
|              |      |      |  |
|