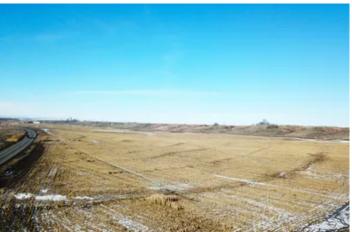

### **PROPERTY DESCRIPTION**

Pivot irrigated farm overlooking the Scooteney Recreation area and the Potholes Wildlife Reserve; the farm fronts SR-17 in northern Franklin County. There are approximately 20-25 acres of non-crop land in this farm. with 145-150 acres irrigable. Current operator is only farming the land under the pivots and not the corners. Corners are plumbed for irrigation with risers in place. Irrigation is durable water from SCBID (a Bureau of Reclamation project). An irrigation agreement for this parcel to deliver water to the 2 residential parcels is currently being created. There is no separate turnout allowed by SCBID. There are no buildings on the property. There is access along Paradise Road for both the upper and lower portions of the farm. A property survey was completed in December 2023 to short plat the buildings off from the farm.