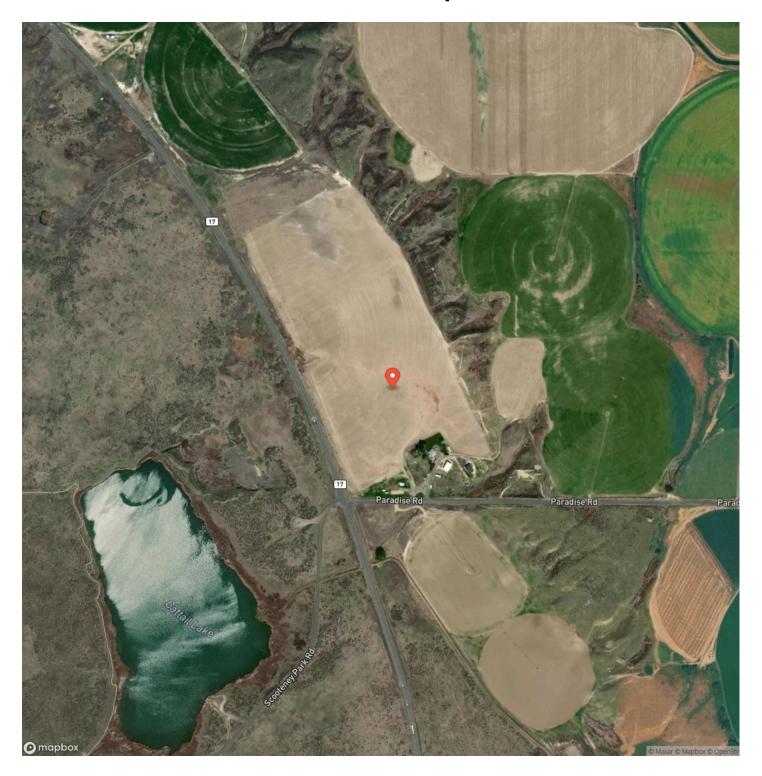

# **Satellite Map**

### **PROPERTY DESCRIPTION**

Pivot irrigated farm overlooking the Scooteney Recreation area and the Potholes Wildlife Reserve; the farm fronts SR-17 in northern Franklin County. There are approximately 20-25 acres of non-crop land in this farm. with 145-150 acres irrigable. Current operator is only farming the land under the pivots and not the corners. Corners are plumbed for irrigation with risers in place. Irrigation is durable water from SCBID (a Bureau of Reclamation project). An irrigation agreement for this parcel to deliver water to the 2 residential parcels is currently being created. There is no separate turnout allowed by SCBID. There are no buildings on the property. There is access along Paradise Road for both the upper and lower portions of the farm. A property survey was completed in December 2023 to short plat the buildings off from the farm.