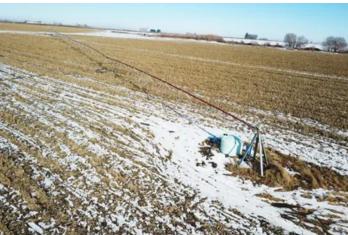

### **PROPERTY DESCRIPTION**

Pivot irrigated farm overlooking the Scooteney Recreation area and the Potholes Wildlife Reserve; the farm fronts SR-17 in northern Franklin County. There are approximately 20-25 acres of non-crop land in this farm. with 145-150 acres irrigable. Current operator is only farming the land under the pivots and not the corners. Corners are plumbed for irrigation with risers in place. Irrigation is durable water from SCBID (a Bureau of Reclamation project). An irrigation agreement for this parcel to deliver water to the 2 residential parcels is currently being created. There is no separate turnout allowed by SCBID. There are no buildings on the property. There is access along Paradise Road for both the upper and lower portions of the farm. A property survey was completed in December 2023 to short plat the buildings off from the farm.