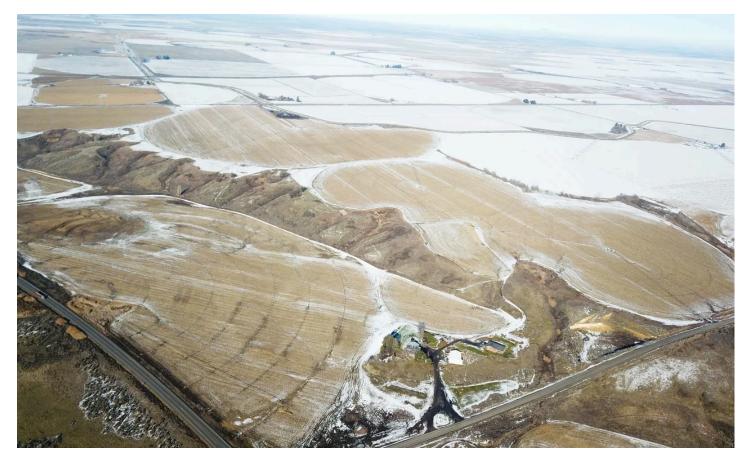

### **PROPERTY DESCRIPTION**

Pivot irrigated farm overlooking the Scooteney Recreation area and the Potholes Wildlife Reserve; the farm fronts SR-17 in northern Franklin County. There are approximately 20-25 acres of non-crop land in this farm. with 145-150 acres irrigable. Current operator is only farming the land under the pivots and not the corners. Corners are plumbed for irrigation with risers in place. Irrigation is durable water from SCBID (a Bureau of Reclamation project). An irrigation agreement for this parcel to deliver water to the 2 residential parcels is currently being created. There is no separate turnout allowed by SCBID. There are no buildings on the property. There is access along Paradise Road for both the upper and lower portions of the farm. A property survey was completed in December 2023 to short plat the buildings off from the farm.