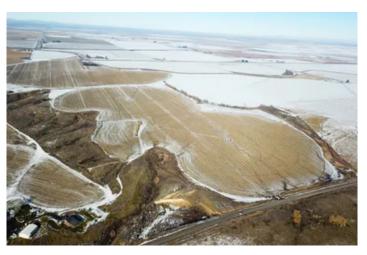

### **PROPERTY DESCRIPTION**

Pivot irrigated farm overlooking the Scooteney Recreation area and the Potholes Wildlife Reserve; the farm fronts SR-17 in northern Franklin County. There are approximately 20-25 acres of non-crop land in this farm. with 145-150 acres irrigable. Current operator is only farming the land under the pivots and not the corners. Corners are plumbed for irrigation with risers in place. Irrigation is durable water from SCBID (a Bureau of Reclamation project). An irrigation agreement for this parcel to deliver water to the 2 residential parcels is currently being created. There is no separate turnout allowed by SCBID. There are no buildings on the property. There is access along Paradise Road for both the upper and lower portions of the farm. A property survey was completed in December 2023 to short plat the buildings off from the farm.