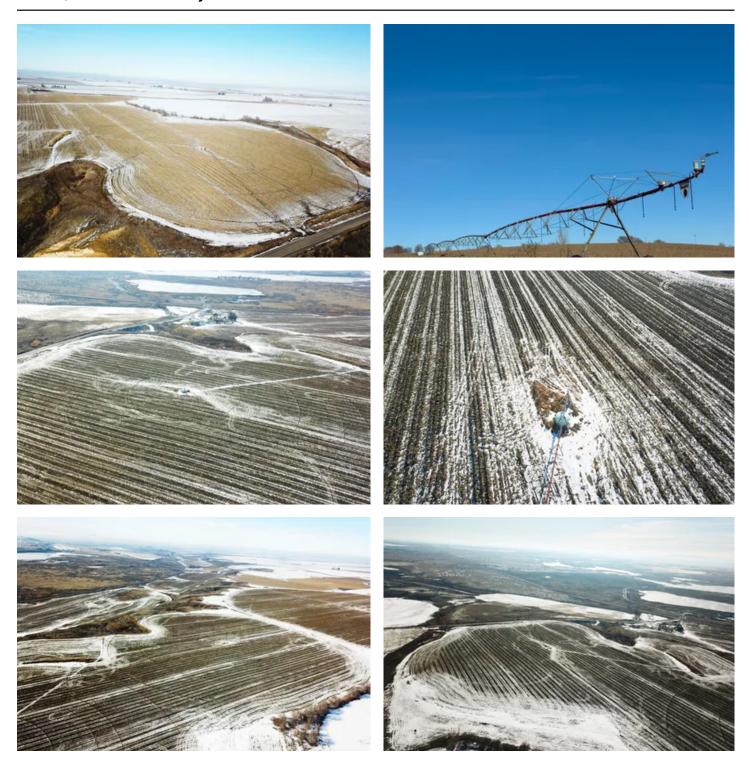

### **PROPERTY DESCRIPTION**

Pivot irrigated farm overlooking the Scooteney Recreation area and the Potholes Wildlife Reserve; the farm fronts SR-17 in northern Franklin County. There are approximately 20-25 acres of non-crop land in this farm. with 145-150 acres irrigable. Current operator is only farming the land under the pivots and not the corners. Corners are plumbed for irrigation with risers in place. Irrigation is durable water from SCBID (a Bureau of Reclamation project). An irrigation agreement for this parcel to deliver water to the 2 residential parcels is currently being created. There is no separate turnout allowed by SCBID. There are no buildings on the property. There is access along Paradise Road for both the upper and lower portions of the farm. A property survey was completed in December 2023 to short plat the buildings off from the farm.