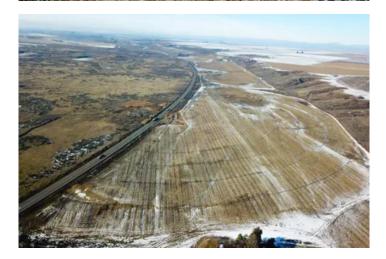

### **PROPERTY DESCRIPTION**

Pivot irrigated farm overlooking the Scooteney Recreation area and the Potholes Wildlife Reserve; the farm fronts SR-17 in northern Franklin County. There are approximately 20-25 acres of non-crop land in this farm. with 145-150 acres irrigable. Current operator is only farming the land under the pivots and not the corners. Corners are plumbed for irrigation with risers in place. Irrigation is durable water from SCBID (a Bureau of Reclamation project). An irrigation agreement for this parcel to deliver water to the 2 residential parcels is currently being created. There is no separate turnout allowed by SCBID. There are no buildings on the property. There is access along Paradise Road for both the upper and lower portions of the farm. A property survey was completed in December 2023 to short plat the buildings off from the farm.