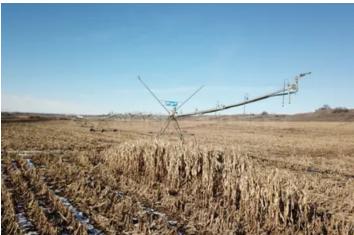

### **PROPERTY DESCRIPTION**

Pivot irrigated farm overlooking the Scooteney Recreation area and the Potholes Wildlife Reserve; the farm fronts SR-17 in northern Franklin County. There are approximately 20-25 acres of non-crop land in this farm. with 145-150 acres irrigable. Current operator is only farming the land under the pivots and not the corners. Corners are plumbed for irrigation with risers in place. Irrigation is durable water from SCBID (a Bureau of Reclamation project). An irrigation agreement for this parcel to deliver water to the 2 residential parcels is currently being created. There is no separate turnout allowed by SCBID. There are no buildings on the property. There is access along Paradise Road for both the upper and lower portions of the farm. A property survey was completed in December 2023 to short plat the buildings off from the farm.