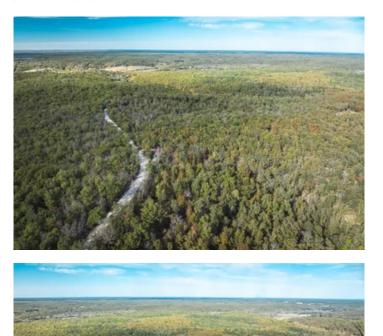

#### **PROPERTY DESCRIPTION**

Nestled in the heart of Missouri's Ozarks, Cedar Ford 110 is a premier 110-acre property boasting exceptional timber, stunning topography, and unmatched access to outdoor adventure. Located near Steelville – the floating capital of Missouri, this land is just minutes from the Meramec River, making it a prime spot for fishing, floating, and recreation. This property is loaded with wildlife, including an abundance of turkeys, with giant toms calling it home. The rolling terrain, diverse hardwoods, and open glades create the perfect setting for hunting, exploring, and enjoying nature. Whether you're looking to build a secluded cabin getaway or establish your own private retreat, this property delivers. With unspoiled natural beauty and limitless outdoor opportunities, Cedar Ford 110 is a true Ozark Mountain dream—a rare chance to own a slice of Missouri wilderness!