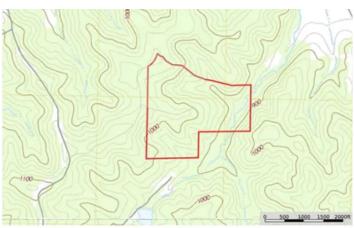

Cedar Ford Timber 110 TBD Cedar Ford Steelville, MO 65565 \$349,900 110± Acres Crawford County





#### Cedar Ford Timber 110 Steelville, MO / Crawford County

#### <u>SUMMARY</u>

Address TBD Cedar Ford

**City, State Zip** Steelville, MO 65565

**County** Crawford County

#### Туре

Hunting Land, Recreational Land

**Latitude / Longitude** 37.8834 / -91.4683

**Taxes (Annually)** 78

Acreage

110

**Price** \$349,900

### **Property Website**

https://livingthedreamland.com/property/cedar-ford-timber-110crawford-missouri/76939/



\* m' - m D ton





## **MORE INFO ONLINE:**

#### **PROPERTY DESCRIPTION**

Nestled in the heart of Missouri's Ozarks, Cedar Ford 110 is a premier 110-acre property boasting exceptional timber, stunning topography, and unmatched access to outdoor adventure. Located near Steelville – the floating capital of Missouri, this land is just minutes from the Meramec River, making it a prime spot for fishing, floating, and recreation. This property is loaded with wildlife, including an abundance of turkeys, with giant toms calling it home. The rolling terrain, diverse hardwoods, and open glades create the perfect setting for hunting, exploring, and enjoying nature. Whether you're looking to build a secluded cabin getaway or establish your own private retreat, this property delivers. With unspoi