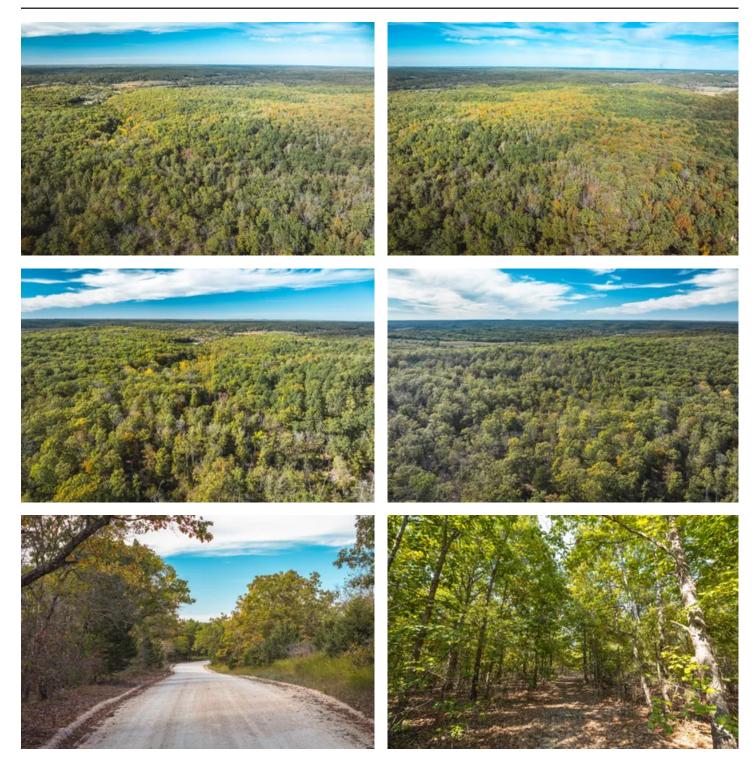

#### **PROPERTY DESCRIPTION**

Nestled in the heart of Missouri's Ozarks, Cedar Ford 110 is a premier 110-acre property boasting exceptional timber, stunning topography, and unmatched access to outdoor adventure. Located near Steelville – the floating capital of Missouri, this land is just minutes from the Meramec River, making it a prime spot for fishing, floating, and recreation. This property is loaded with wildlife, including an abundance of turkeys, with giant toms calling it home. The rolling terrain, diverse hardwoods, and open glades create the perfect setting for hunting, exploring, and enjoying nature. Whether you're looking to build a secluded cabin getaway or establish your own private retreat, this property delivers. With unspoiled natural beauty and limitless outdoor opportunities, Cedar Ford 110 is a true Ozark Mountain dream—a rare chance to own a slice of Missouri wilderness!