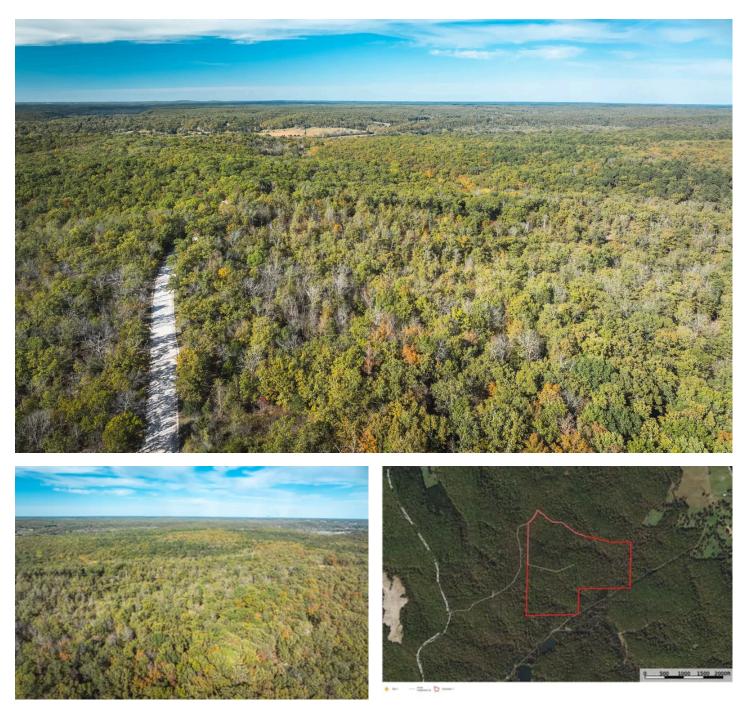

#### **PROPERTY DESCRIPTION**

Nestled in the heart of Missouri's Ozarks, Cedar Ford 110 is a premier 110-acre property boasting exceptional timber, stunning topography, and unmatched access to outdoor adventure. Located near Steelville – the floating capital of Missouri, this land is just minutes from the Meramec River, making it a prime spot for fishing, floating, and recreation. This property is loaded with wildlife, including an abundance of turkeys, with giant toms calling it home. The rolling terrain, diverse hardwoods, and open glades create the perfect setting for hunting, exploring, and enjoying nature. Whether you're looking to build a secluded cabin getaway or establish your own private retreat, this property delivers. With unspoiled natural beauty and limitless outdoor opportunities, Cedar Ford 110 is a true Ozark Mountain dream—a rare chance to own a slice of Missouri wilderness!

## **Locator Map**

# Satellite Map