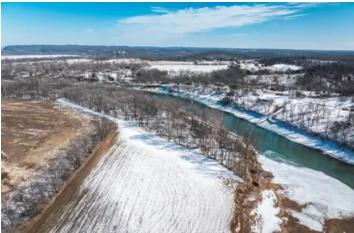

18 on the Gasconade TBD Wink Rd Morrison, MO 65061 \$115,000 18.220± Acres Gasconade County









### **SUMMARY**

**Address** 

TBD Wink Rd

City, State Zip

Morrison, MO 65061

County

**Gasconade County** 

Туре

Hunting Land, Recreational Land

Latitude / Longitude

38.6434 / -91.5989

Taxes (Annually)

16

Acreage

18.220

**Price** 

\$115,000

## **Property Website**

https://living the dreamland.com/property/18-on-the-gas conade-gas conade-missouri/76932/









#### **PROPERTY DESCRIPTION**

Discover a one-of-a-kind recreational paradise with Gasconade River frontage, offering everything you need for the ultimate outdoor escape. This property is a haven for deer hunting, and is perfect for boating, canoeing, kayaking, and floating along one of Missouri's most scenic rivers. Bring your fishing rods and reel in some big catfish while enjoying summer nights on the Gascona