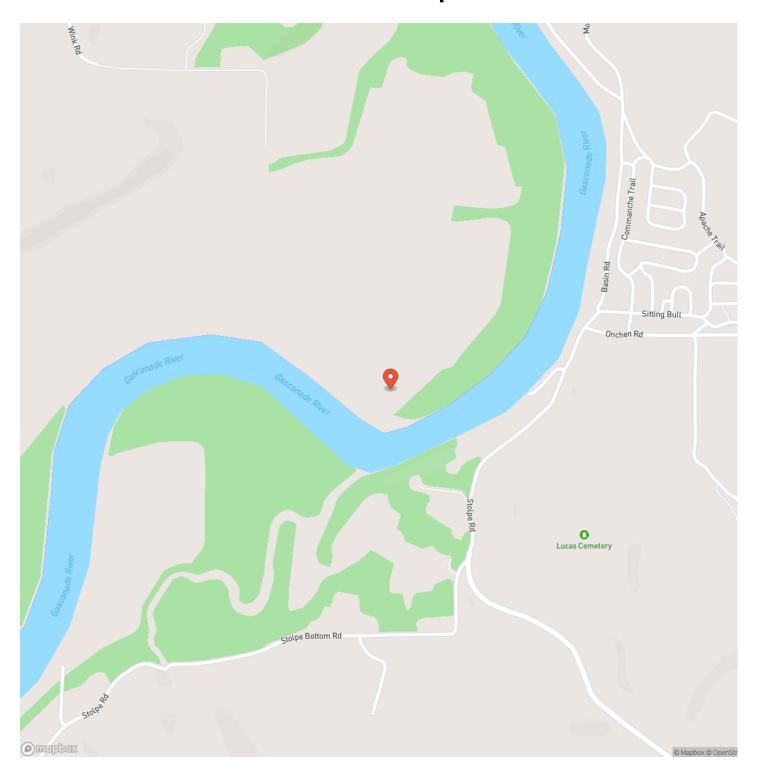

sconade River frontage, offering everything you need for the ultimate outdoor escape. This property is a haven for deer hunting, and is perfect for boating, canoeing, kayaking, and floating along one of Missouri's most scenic rivers. Bring your fishing rods and reel in some big catfish while enjoying summer nights on the Gasconade, watching the river roll by. Located near wineries and restaurants, this is more than just land—it's an experience. Whether you're looking for a private retreat, a hunting camp, or an investment opportunity for Airbnbs, treehouse cabins, or glamping sites, the possibilities are endless. Missouri's finest spring turkey hunting awaits, along with year-round adventure. Don't miss this rare chance to own prime Missouri riverfront property!







## **Locator Map**





## **Locator Map**





## **Satellite Map**





# LISTING REPRESENTATIVE For more information contact:



#### Representative

D.W. Hindman

#### Mobile

(314) 486-3500

#### Office

(855) 289-3478

#### Email

dwlivingthedream@gmail.com

#### Address

515 S Franklin

### City / State / Zip

Cuba, MO 63005

| NOTES |  |  |
|-------|--|--|
|       |  |  |
|       |  |  |
|       |  |  |
|       |  |  |
|       |  |  |
|       |  |  |
|       |  |  |
|       |  |  |
|       |  |  |
|       |  |  |
|       |  |  |
|       |  |  |
|       |  |  |
|       |  |  |
|       |  |  |
|       |  |  |
|       |  |  |
|       |  |  |
|       |  |  |



| <u>IOTES</u> |  |
|--------------|--|
|              |  |
|              |  |
|              |  |
|              |  |
|              |  |
|