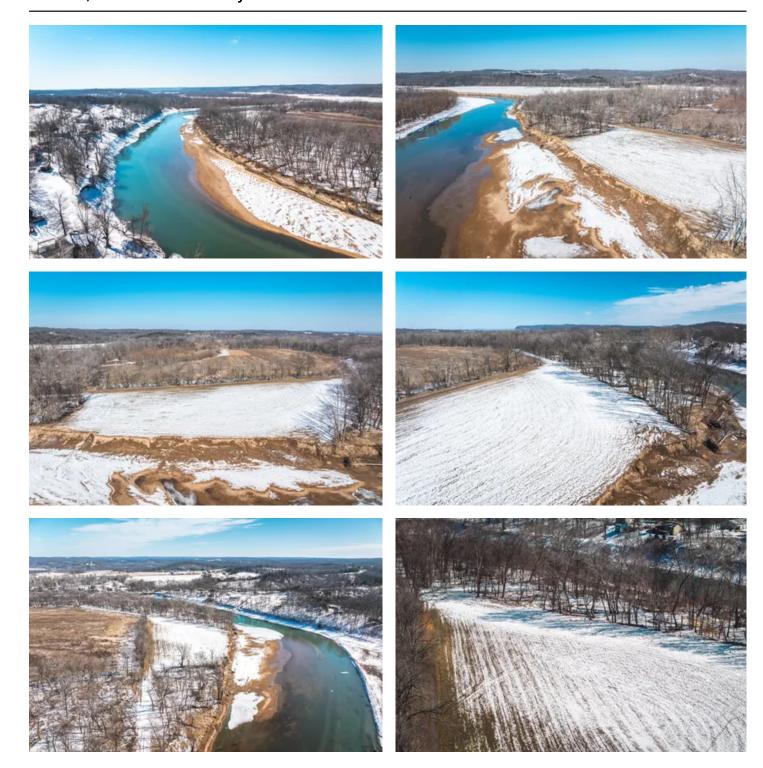

#### **PROPERTY DESCRIPTION**

Discover a one-of-a-kind recreational paradise with Gasconade River frontage, offering everything you need for the ultimate outdoor escape. This property is a haven for deer hunting, and is perfect for boating, canoeing, kayaking, and floating along one of Missouri's most scenic rivers. Bring your fishing rods and reel in some big catfish while enjoying summer nights on the Gasconade, watching the river roll by. Located near wineries and restaurants, this is more than just land—it's an experience. Whether you're looking for a private retreat, a hunting camp, or an investment opportunity for Airbnbs, treehouse cabins, or glamping sites, the possibilities are endless. Missouri's finest spring turkey hunting awaits, along with year-round adventure. Don't miss this rare chance to own prime Missouri riverfront property!