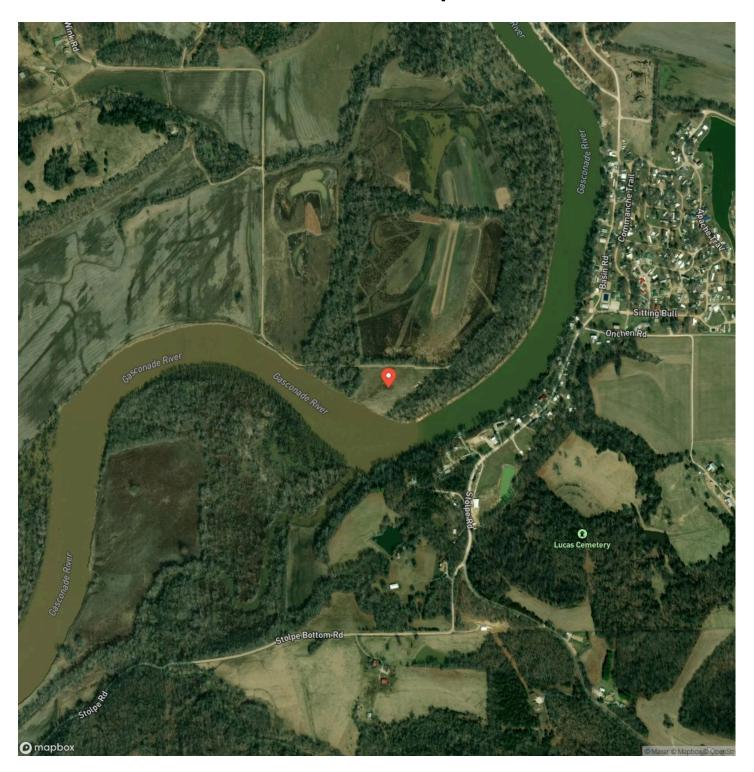

ed for the ultimate outdoor escape. This property is a haven for deer hunting, and is perfect for boating, canoeing, kayaking, and floating along one of Missouri's most scenic rivers. Bring your fishing rods and reel in some big catfish while enjoying summer nights on the Gasconade, watching the river roll by. Located near wineries and restaurants, this is more than just land—it's an experience. Whether you're looking for a private retreat, a hunting camp, or an investment opportunity for Airbnbs, treehouse cabins, or glamping sites, the possibilities are endless. Missouri's finest spring turkey hunting awaits, along with year-round adventure. Don't miss this rare chance to own prime Missouri riverfront property!







## **Locator Map**





## **Locator Map**





## **Satellite Map**





# LISTING REPRESENTATIVE For more information contact:



#### Representative

D.W. Hindman

#### Mobile

(314) 486-3500

#### Office

(855) 289-3478

#### Email

dwlivingthedream@gmail.com

#### Address

515 S Franklin

### City / State / Zip

Cuba, MO 63005

| NOTES |  |  |
|-------|--|--|
|       |  |  |
|       |  |  |
|       |  |  |
|       |  |  |
|       |  |  |
|       |  |  |
|       |  |  |
|       |  |  |
|       |  |  |
|       |  |  |
|       |  |  |
|       |  |  |
|       |  |  |
|       |  |  |
|       |  |  |
|       |  |  |
|       |  |  |
|       |  |  |
|       |  |  |



| <u>IOTES</u> |  |
|--------------|--|
|              |  |
|              |  |
|              |  |
|              |  |
|              |  |
|              |  |
|              |  |
|              |