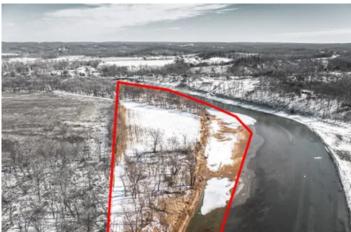

18 on the Gasconade TBD Wink Rd Morrison, MO 65061 \$115,000 18.220± Acres Gasconade County









### **SUMMARY**

**Address** 

TBD Wink Rd

City, State Zip

Morrison, MO 65061

County

**Gasconade County** 

Туре

Hunting Land, Recreational Land

Latitude / Longitude

38.6434 / -91.5989

Taxes (Annually)

16

Acreage

18.220

**Price** 

\$115,000

## **Property Website**

https://living the dreamland.com/property/18-on-the-gas conade-gas conade-missouri/76932/









#### **PROPERTY DESCRIPTION**

Discover a one-of-a-kind recreational paradise with Gasconade River frontage, offering everything you need for the ultimate outdoor escape. This property is a haven for deer hunting, and is perfect for boating, canoeing, kayaking, and floating along one of Missouri's most scenic rivers. Bring your fishing rods and reel in some big catfish while enjoying summer nights on the Gasconade, watching the river roll by. Located near wineries and restaurants, this is more than just land—it's an experience. Whether you're looking for a private retreat, a hunting camp, or an investment opportunity for Airbnbs, treehouse cabins, or glamping sites, the possibilities are endless. Missouri's finest spring turkey hunting awaits, along with year-round adventure. Don't m