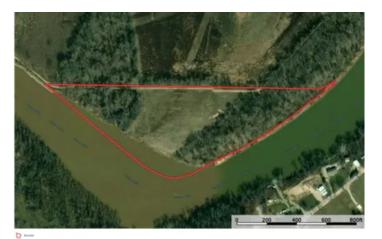

18 on the Gasconade TBD Wink Rd Morrison, MO 65061 \$115,000 18.220± Acres Gasconade County









### **SUMMARY**

**Address** 

TBD Wink Rd

City, State Zip

Morrison, MO 65061

County

**Gasconade County** 

Туре

Hunting Land, Recreational Land

Latitude / Longitude

38.6434 / -91.5989

Taxes (Annually)

16

Acreage

18.220

**Price** 

\$115,000

## **Property Website**

https://living the dreamland.com/property/18-on-the-gas conade-gas conade-missouri/76932/









#### **PROPERTY DESCRIPTION**

Discover a one-of-a-kind recreational paradise with Gasconade River frontage, offering everything you need for the ultimate outdoor escape. This property is a haven for deer hunting, and is perfect for boating, canoeing, kayaking, and floating along one of Missouri's most scenic rivers. Bring your fishing rods and reel in some big catfish while enjoying summer nights on the Gasconade, watching the river roll by. Located near wineries and restaurants, this is more than just land—it's an experience. Whether you're looking for a private retreat, a hunting camp, or an investment opportunity for Airbnbs, treehouse cabins, or glamping sites, the possibilities are endless. Missouri's finest spring turkey hunting awaits, along with year-round adventure. Don't mis