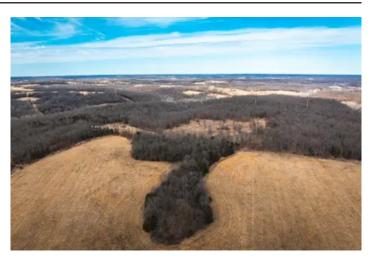

### **PROPERTY DESCRIPTION**

200 m/l acres located in Miller County Missouri with great road frontage. This property has about 28 acres of pasture at the front of the property along the road for a great place to raise livestock or build a home site. The remaining balance of acreage is mostly timber composed of thick cedars and hardwoods providing great bedding areas for wildlife. Roughly 3,000 feet of Bailey Branch Creek runs through the property. Miller County is home to big whitetail and great turkey hunting, this property doesn't disappoint.