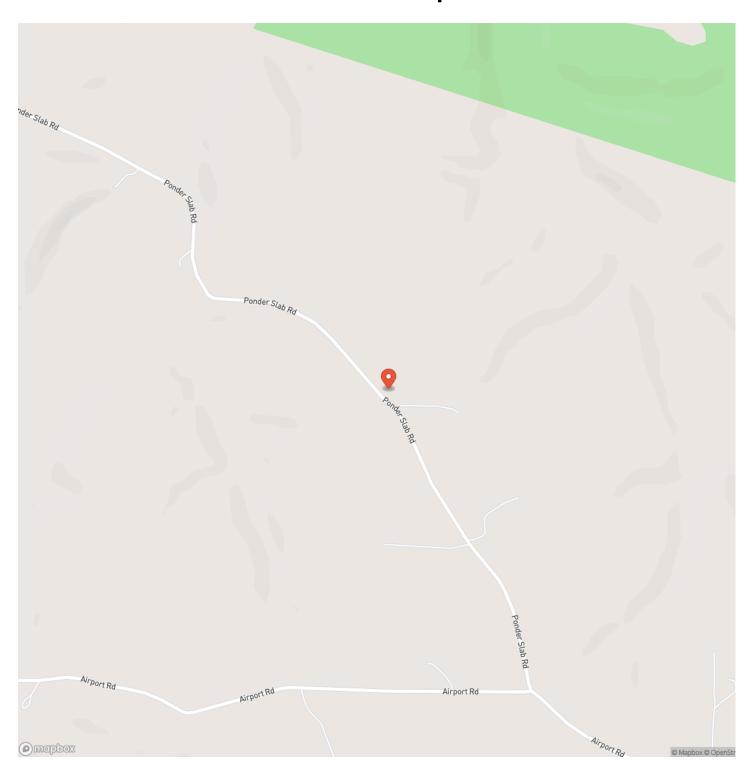

de

38.111242 / -92.3495

Acreage

200

Price

\$780,000

## **Property Website**

https://livingthedreamland.com/property/bailey-branch-200-miller-missouri/76828/









## Bailey Branch 200 Iberia, MO / Miller County

### **PROPERTY DESCRIPTION**

200 m/l acres located in Miller County Missouri with great road frontage. This property has about 28 acres of pasture at the front of the property along the road for a great place to raise livestock or build a home site. The remaining balance of acreage is mostly timber composed of thick cedars and hardwoods providing great bedding areas for wildlife. Roughly 3,000 feet of Bailey Branch Creek runs through the property. Miller County is home to big whitetail and great turkey hunting, this property doesn't disappoint.







# **Locator Map**





# **Locator Map**





# **Satellite Map**





# Bailey Branch 200 Iberia, MO / Miller County

# LISTING REPRESENTATIVE For more information contact:



Representative

Jeff Browning

Mobile

(417) 260-5176

Office

(855) 289-3478

Email

jwbrowning92@gmail.com

Address

6485 N Service Rd

City / State / Zip

Leasburg, MO 65535

| NOTES |  |  |
|-------|--|--|
|       |  |  |
|       |  |  |
|       |  |  |
|       |  |  |
|       |  |  |
|       |  |  |
|       |  |  |
|       |  |  |
|       |  |  |
|       |  |  |
|       |  |  |
|       |  |  |
| -     |  |  |
|       |  |  |
|       |  |  |
|       |  |  |
|       |  |  |
|       |  |  |
|       |  |  |



| <u>IOTES</u> |  |
|--------------|--|
|              |  |
|              |  |
|              |  |
|              |  |
|