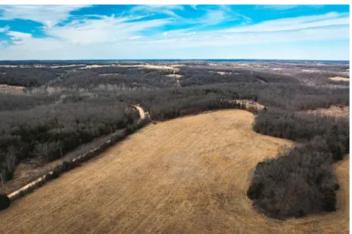

### **PROPERTY DESCRIPTION**

200 m/l acres located in Miller County Missouri with great road frontage. This property has about 28 acres of pasture at the front of the property along the road for a great place to raise livestock or build a home site. The remaining balance of acreage is mostly timber composed of thick cedars and hardwoods providing great bedding areas for wildlife. Roughly 3,000 feet of Bailey Branch Creek runs through the property. Miller County is home to big whitetail and great turkey hunting, this property doesn't disappoint.