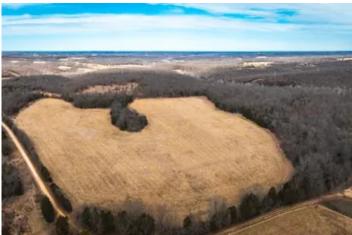

### **PROPERTY DESCRIPTION**

200 m/l acres located in Miller County Missouri with great road frontage. This property has about 28 acres of pasture at the front of the property along the road for a great place to raise livestock or build a home site. The remaining balance of acreage is mostly timber composed of thick cedars and hardwoods providing great bedding areas for wildlife. Roughly 3,000 feet of Bailey Branch Creek runs through the property. Miller County is home to big whitetail and great turkey hunting, this property doesn't disappoint.