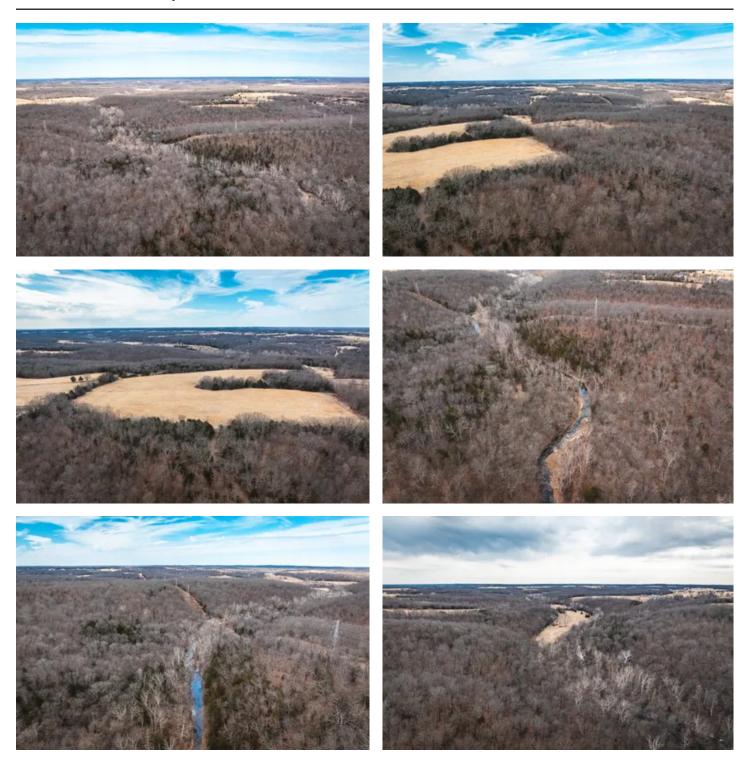

### **PROPERTY DESCRIPTION**

200 m/l acres located in Miller County Missouri with great road frontage. This property has about 28 acres of pasture at the front of the property along the road for a great place to raise livestock or build a home site. The remaining balance of acreage is mostly timber composed of thick cedars and hardwoods providing great bedding areas for wildlife. Roughly 3,000 feet of Bailey Branch Creek runs through the property. Miller County is home to big whitetail and great turkey hunting, this property doesn't disappoint.