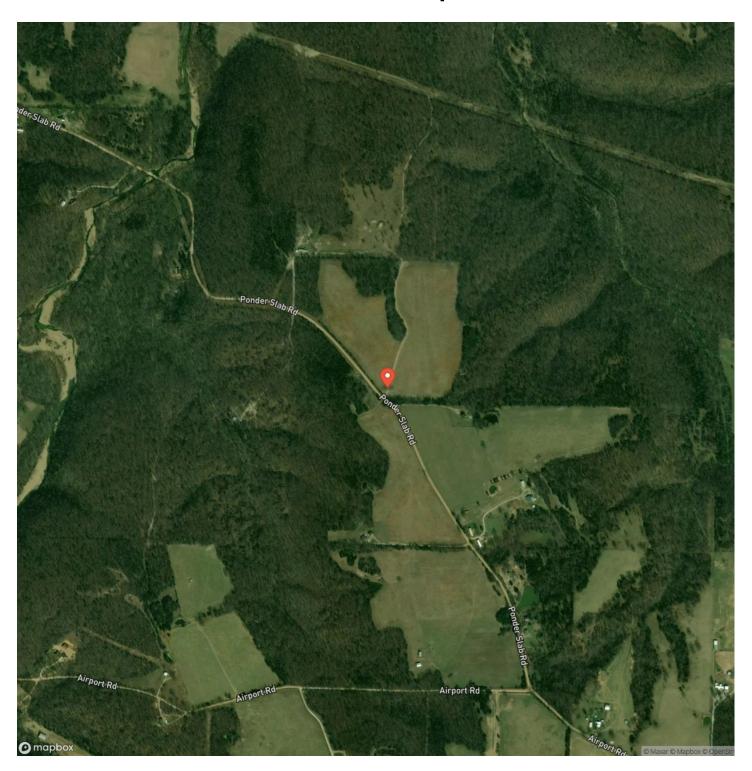

$780,000

## **Property Website**

https://livingthedreamland.com/property/bailey-branch-200-miller-missouri/76828/









## Bailey Branch 200 Iberia, MO / Miller County

### **PROPERTY DESCRIPTION**

200 m/l acres located in Miller County Missouri with great road frontage. This property has about 28 acres of pasture at the front of the property along the road for a great place to raise livestock or build a home site. The remaining balance of acreage is mostly timber composed of thick cedars and hardwoods providing great bedding areas for wildlife. Roughly 3,000 feet of Bailey Branch Creek runs through the property. Miller County is home to big whitetail and great turkey hunting, this property doesn't disappoint.







# **Locator Map**





# **Locator Map**





# **Satellite Map**





# Bailey Branch 200 Iberia, MO / Miller County

# LISTING REPRESENTATIVE For more information contact:



Representative

Jeff Browning

Mobile

(417) 260-5176

Office

(855) 289-3478

Email

jwbrowning92@gmail.com

Address

6485 N Service Rd

City / State / Zip

Leasburg, MO 65535

| NOTES |  |  |
|-------|--|--|
|       |  |  |
|       |  |  |
|       |  |  |
|       |  |  |
|       |  |  |
|       |  |  |
|       |  |  |
|       |  |  |
|       |  |  |
|       |  |  |
|       |  |  |
|       |  |  |
| -     |  |  |
|       |  |  |
|       |  |  |
|       |  |  |
|       |  |  |
|       |  |  |
|       |  |  |



| <u>IOTES</u> |  |
|--------------|--|
|              |  |
|              |  |
|              |  |
|              |  |
|              |  |
|              |  |
|