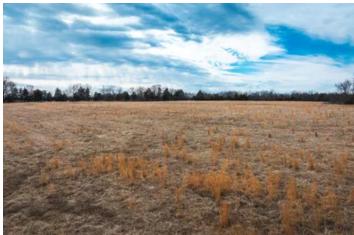

### **PROPERTY DESCRIPTION**

200 m/l acres located in Miller County Missouri with great road frontage. This property has about 28 acres of pasture at the front of the property along the road for a great place to raise livestock or build a home site. The remaining balance of acreage is mostly timber composed of thick cedars and hardwoods providing great bedding areas for wildlife. Roughly 3,000 feet of Bailey Branch Creek runs through the property. Miller County is home to big whitetail and great turkey hunting, this property doesn't disappoint.