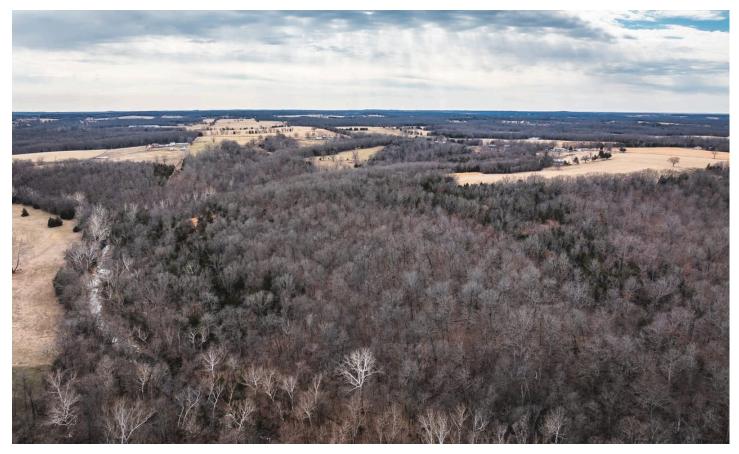

### **PROPERTY DESCRIPTION**

200 m/l acres located in Miller County Missouri with great road frontage. This property has about 28 acres of pasture at the front of the property along the road for a great place to raise livestock or build a home site. The remaining balance of acreage is mostly timber composed of thick cedars and hardwoods providing great bedding areas for wildlife. Roughly 3,000 feet of Bailey Branch Creek runs through the property. Miller County is home to big whitetail and great turkey hunting, this property doesn't disappoint.