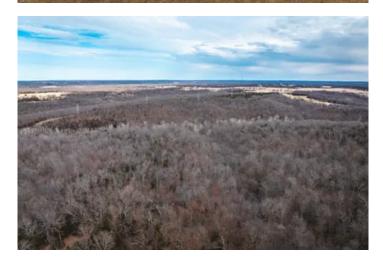

### **PROPERTY DESCRIPTION**

200 m/l acres located in Miller County Missouri with great road frontage. This property has about 28 acres of pasture at the front of the property along the road for a great place to raise livestock or build a home site. The remaining balance of acreage is mostly timber composed of thick cedars and hardwoods providing great bedding areas for wildlife. Roughly 3,000 feet of Bailey Branch Creek runs through the property. Miller County is home to big whitetail and great turkey hunting, this property doesn't disappoint.