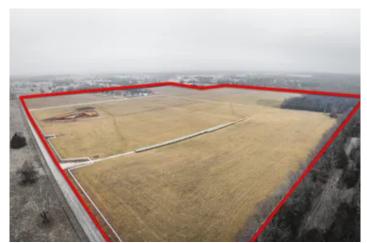

#### **PROPERTY DESCRIPTION**

Prime Development Opportunity – 5 Miles North of Springfield! This exceptional property offers highway 13 frontage with unmatched visibility, making it perfect for commercial or residential development. With additional county road frontage, access is easy and convenient. The land is mostly level and already cleared, ideal for a variety of uses. This Farmstead with a beautiful 2000 square foot home and barn is currently rented Enclosed by a beautiful white pipe fence with barbed wire, the property is currently used for hay production but is ready for your vision and investment. Whether you're looking to develop, build, or invest, this location is unbeatable. Don't miss out on this prime piece of real estate – the perfect blend of accessibility, visibility, and potential!