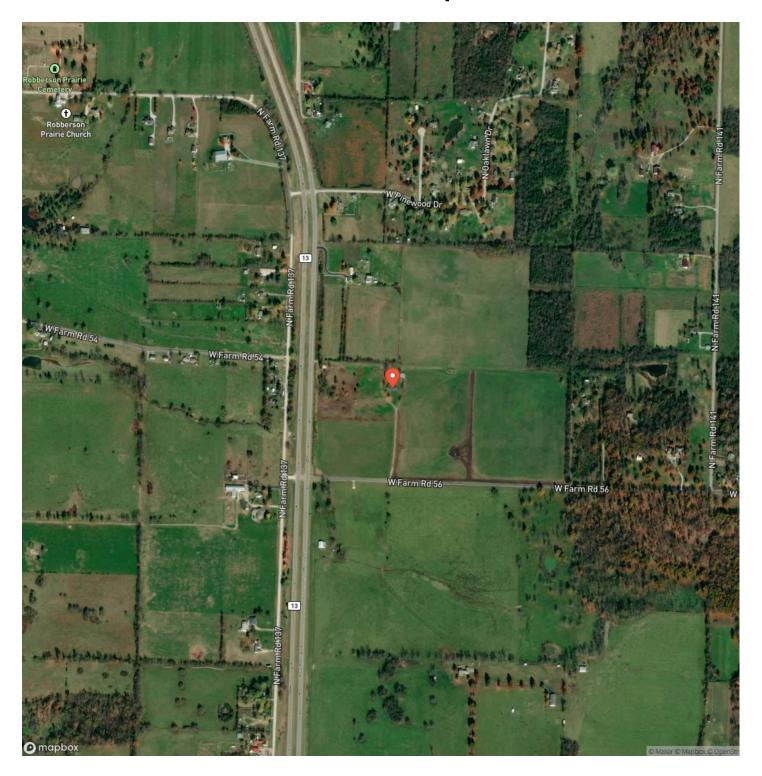

ity, making it perfect for commercial or residential development. With additional county road frontage, access is easy and convenient. The land is mostly level and already cleared, ideal for a variety of uses. This Farmstead with a beautiful 2000 square foot home and barn is currently rented Enclosed by a beautiful white pipe fence with barbed wire, the property is currently used for hay production but is ready for your vision and investment. Whether you're looking to develop, build, or invest, this location is unbeatable. Don't miss out on this prime piece of real estate – the perfect blend of accessibility, visibility, and potential!



### Springfield Developers Dream Springfield, MO / Greene County















### **Locator Map**





### **Locator Map**





### **Satellite Map**





# Springfield Developers Dream Springfield, MO / Greene County

### LISTING REPRESENTATIVE For more information contact:



### Representative

Jerry Hunter

### Mobile

(573) 578-0717

#### Email

yourlandhunter@gmail.com

#### Address

6485 N Service Rd

### City / State / Zip

Leasburg, MO 65535

| <u>NOTES</u> |  |  |
|--------------|--|--|
|              |  |  |
|              |  |  |
|              |  |  |
|              |  |  |
|              |  |  |
|              |  |  |
|              |  |  |
|              |  |  |
|              |  |  |
|              |  |  |
|              |  |  |
|              |  |  |
|              |  |  |
|              |  |  |
|              |  |  |



| <u>IOTES</u> |  |
|--------------|--|
|              |  |
|              |  |
|              |  |
|