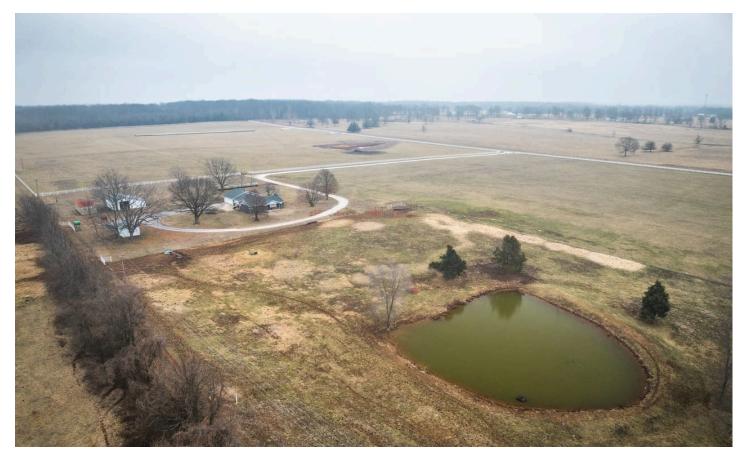

#### **PROPERTY DESCRIPTION**

Prime Development Opportunity – 5 Miles North of Springfield! This exceptional property offers highway 13 frontage with unmatched visibility, making it perfect for commercial or residential development. With additional county road frontage, access is easy and convenient. The land is mostly level and already cleared, ideal for a variety of uses. This Farmstead with a beautiful 2000 square foot home and barn is currently rented Enclosed by a beautiful white pipe fence with barbed wire, the property is currently used for hay production but is ready for your vision and investment. Whether you're looking to develop, build, or invest, this location is unbeatable. Don't miss out on this prime piece of real estate – the perfect blend of accessibility, visibility, and potential!