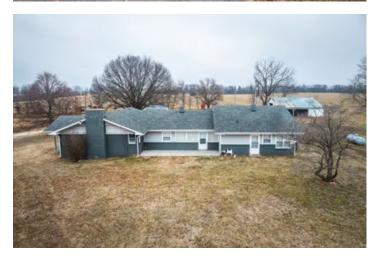

#### **PROPERTY DESCRIPTION**

Prime Development Opportunity – 5 Miles North of Springfield! This exceptional property offers highway 13 frontage with unmatched visibility, making it perfect for commercial or residential development. With additional county road frontage, access is easy and convenient. The land is mostly level and already cleared, ideal for a variety of uses. This Farmstead with a beautiful 2000 square foot home and barn is currently rented Enclosed by a beautiful white pipe fence with barbed wire, the property is currently used for hay production but is ready for your vision and investment. Whether you're looking to develop, build, or invest, this location is unbeatable. Don't miss out on this prime piece of real estate – the perfect blend of accessibility, visibility, and potential!