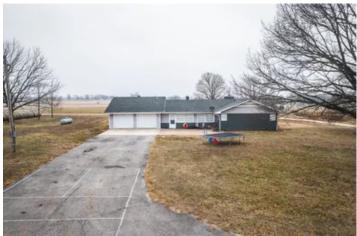

#### **PROPERTY DESCRIPTION**

Prime Development Opportunity – 5 Miles North of Springfield! This exceptional property offers highway 13 frontage with unmatched visibility, making it perfect for commercial or residential development. With additional county road frontage, access is easy and convenient. The land is mostly level and already cleared, ideal for a variety of uses. This Farmstead with a beautiful 2000 square foot home and barn is currently rented Enclosed by a beautiful white pipe fence with barbed wire, the property is currently used for hay production but is ready for your vision and investment. Whether you're looking to develop, build, or invest, this location is unbeatable. Don't miss out on this prime piece of real estate – the perfect blend of accessibility, visibility, and potential!