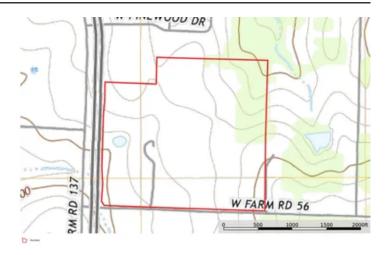

Springfield Developers Dream 2749 W Farm Road 56 Springfield, MO 65803

\$2,000,000 111± Acres Greene County









## **Springfield Developers Dream Springfield, MO / Greene County**

### **SUMMARY**

**Address** 

2749 W Farm Road 56

City, State Zip

Springfield, MO 65803

County

**Greene County** 

Type

Recreational Land, Residential Property

Latitude / Longitude

37.34439 / -93.32691

**Dwelling Square Feet** 

2150

**Bedrooms / Bathrooms** 

3/2

Acreage

111

Price

\$2,000,000

### **Property Website**

https://living the dream land. com/property/spring field-developers-dream-greene-missouri/76606/









## Springfield Developers Dream Springfield, MO / Greene County

#### **PROPERTY DESCRIPTION**

Prime Development Opportunity – 5 Miles North of Springfield! This exceptional property offers highway 13 frontage with unmatched visibility, making it perfect for commercial or residential development. With additional county road frontage, access is easy and convenient. The land is mostly level and already cleared, ideal for a variety of uses. This Farmstead with a beautiful 2000 square foot home and barn is currently rented Enclosed by a beautiful white pipe fence with barbed wire, the property is currently used for hay production but is ready for your vision and investment. Whether you're looking to develop, build, or invest, this location is unbeatable. Don't miss out on this prime p