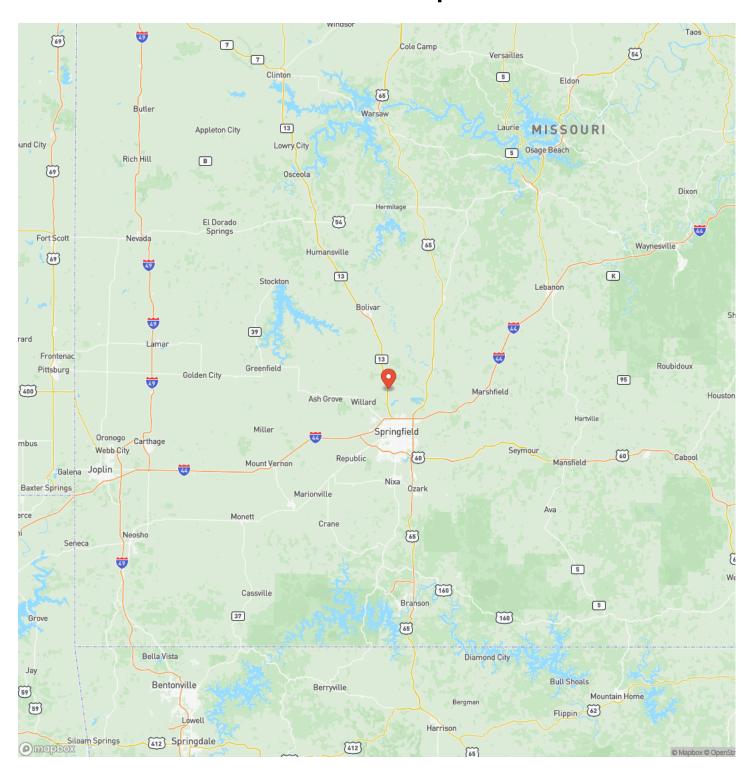

tage with unmatched visibility, making it perfect for commercial or residential development. With additional county road frontage, access is easy and convenient. The land is mostly level and already cleared, ideal for a variety of uses. This Farmstead with a beautiful 2000 square foot home and barn is currently rented Enclosed by a beautiful white pipe fence with barbed wire, the property is currently used for hay production but is ready for your vision and investment. Whether you're looking to develop, build, or invest, this location is unbeatable. Don't miss out on this prime piece of real estate – the perfect blend of accessibility, visibility, and potential!



### Springfield Developers Dream Springfield, MO / Greene County















### **Locator Map**





### **Locator Map**





### **Satellite Map**





# Springfield Developers Dream Springfield, MO / Greene County

### LISTING REPRESENTATIVE For more information contact:



### Representative

Jerry Hunter

### Mobile

(573) 578-0717

#### Email

yourlandhunter@gmail.com

#### Address

6485 N Service Rd

### City / State / Zip

Leasburg, MO 65535

| <u>NOTES</u> |  |  |
|--------------|--|--|
|              |  |  |
|              |  |  |
|              |  |  |
|              |  |  |
|              |  |  |
|              |  |  |
|              |  |  |
|              |  |  |
|              |  |  |
|              |  |  |
|              |  |  |
|              |  |  |
|              |  |  |
|              |  |  |
|              |  |  |



| <u>IOTES</u> |  |
|--------------|--|
|              |  |
|