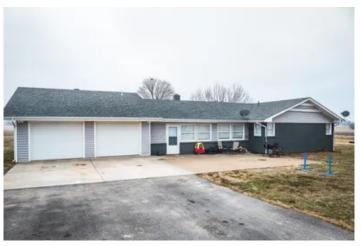

#### **PROPERTY DESCRIPTION**

Prime Development Opportunity – 5 Miles North of Springfield! This exceptional property offers highway 13 frontage with unmatched visibility, making it perfect for commercial or residential development. With additional county road frontage, access is easy and convenient. The land is mostly level and already cleared, ideal for a variety of uses. This Farmstead with a beautiful 2000 square foot home and barn is currently rented Enclosed by a beautiful white pipe fence with barbed wire, the property is currently used for hay production but is ready for your vision and investment. Whether you're looking to develop, build, or invest, this location is unbeatable. Don't miss out on this prime piece of real estate – the perfect blend of accessibility, visibility, and potential!