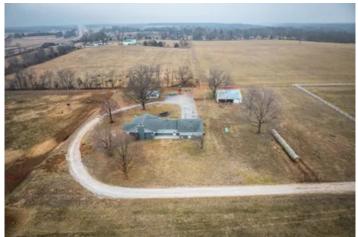

#### **PROPERTY DESCRIPTION**

Prime Development Opportunity – 5 Miles North of Springfield! This exceptional property offers highway 13 frontage with unmatched visibility, making it perfect for commercial or residential development. With additional county road frontage, access is easy and convenient. The land is mostly level and already cleared, ideal for a variety of uses. This Farmstead with a beautiful 2000 square foot home and barn is currently rented Enclosed by a beautiful white pipe fence with barbed wire, the property is currently used for hay production but is ready for your vision and investment. Whether you're looking to develop, build, or invest, this location is unbeatable. Don't miss out on this prime piece of real estate – the perfect blend of accessibility, visibility, and potential!