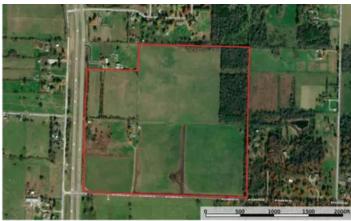

Springfield Developers Dream 2749 W Farm Road 56 Springfield, MO 65803

\$2,000,000 111± Acres Greene County









## **Springfield Developers Dream Springfield, MO / Greene County**

### **SUMMARY**

**Address** 

2749 W Farm Road 56

City, State Zip

Springfield, MO 65803

County

**Greene County** 

Type

Recreational Land, Residential Property

Latitude / Longitude

37.34439 / -93.32691

**Dwelling Square Feet** 

2150

**Bedrooms / Bathrooms** 

3/2

Acreage

111

Price

\$2,000,000

### **Property Website**

https://living the dream land. com/property/spring field-developers-dream-greene-missouri/76606/









## Springfield Developers Dream Springfield, MO / Greene County

#### **PROPERTY DESCRIPTION**

Prime Development Opportunity – 5 Miles North of Springfield! This exceptional property offers highway 13 frontage with unmatched visibility, making it perfect for commercial or residential