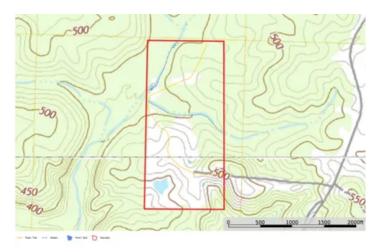

#### Stanley Creek Hunting Haven Wappapello, MO / Wayne County

#### <u>SUMMARY</u>

**Address** TBD Wayne Co 519C

**City, State Zip** Wappapello, MO 63966

County

Wayne County

Туре

Hunting Land, Recreational Land

**Latitude / Longitude** 37.0009 / -90.2389

Acreage

75

**Price** \$275,000

#### **PROPERTY DESCRIPTION**

This exceptional 75+/- acre property features Stanley Creek, a crystal-clear, spring-fed stream originating from the nearby Mingo National Wildlife Refuge—a haven for ducks, deer, turkey, and small game. The land offers a mix of open pasture (39 acres), fenced and cross-fenced for livestock, along with multiple food plots and strategically placed vantage points for hunting.

For water features, the property boasts an 8-acre stocked pond, an additional watering pond, and year-round access to Stanley Creek. With 5 deer stands, abundant wildlife, and diverse terrain, this is a hunter's paradise.

Located between Wappapello Lake, Mingo National Wildlife Refuge, and Duck Creek, this land sits in the heart of some of Missouri's best waterfowl and hunting areas. Electric is available, making it an excellent spot for a weekend retreat, hunting camp, or future homestead.