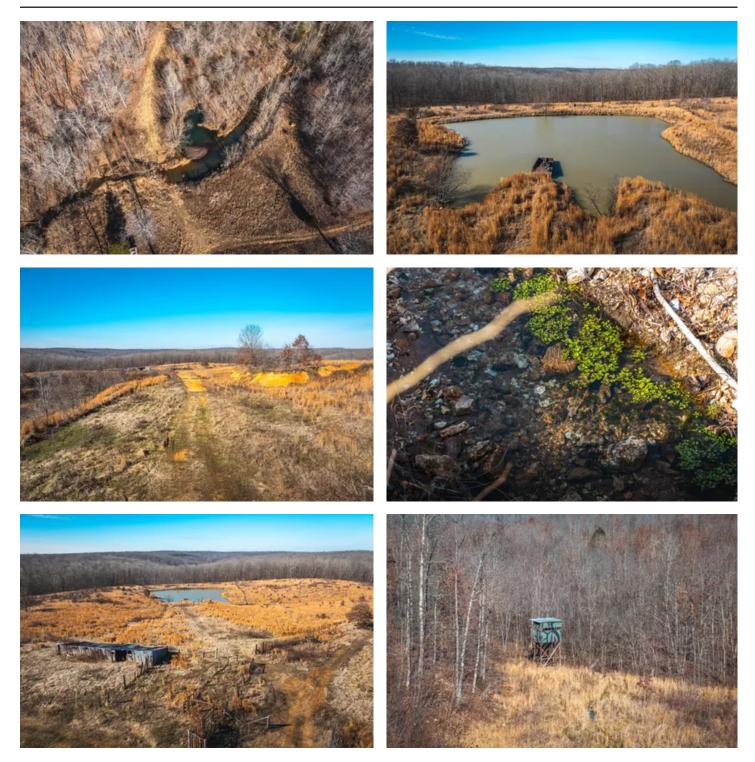

#### **PROPERTY DESCRIPTION**

This exceptional 75+/- acre property features Stanley Creek, a crystal-clear, spring-fed stream originating from the nearby Mingo National Wildlife Refuge—a haven for ducks, deer, turkey, and small game. The land offers a mix of open pasture (39 acres), fenced and cross-fenced for livestock, along with multiple food plots and strategically placed vantage points for hunting.

For water features, the property boasts an 8-acre stocked pond, an additional watering pond, and year-round access to Stanley Creek. With 5 deer stands, abundant wildlife, and diverse terrain, this is a hunter's paradise.

Located between Wappapello Lake, Mingo National Wildlife Refuge, and Duck Creek, this land sits in the heart of some of Missouri's best waterfowl and hunting areas. Electric is available, making it an excellent spot for a weekend retreat, hunting camp, or future homestead.