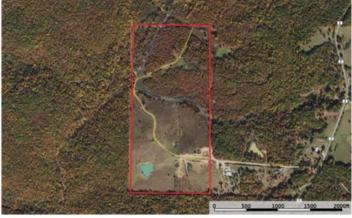

Stanley Creek Hunting Haven TBD Wayne Co 519C Wappapello, MO 63966

**\$275,000** 75± Acres Wayne County







## MORE INFO ONLINE:

#### Stanley Creek Hunting Haven Wappapello, MO / Wayne County

#### <u>SUMMARY</u>

**Address** TBD Wayne Co 519C

**City, State Zip** Wappapello, MO 63966

County

Wayne County

Туре

Hunting Land, Recreational Land

**Latitude / Longitude** 37.0009 / -90.2389

Acreage

75

**Price** \$275,000

#### **Property Website**

https://livingthedreamland.com/property/stanley-creek-huntinghaven-wayne-missouri/76323/









Living the Dream

#### **PROPERTY DESCRIPTION**

This exceptional 75+/- acre property features Stanley Creek, a crystal-clear, spring-fed stream originating from the nearby Mingo National Wildlife Refuge—a haven for ducks, deer, turkey, and small game. The land offers a mix of open pasture (39 acres), fenced and cross-fenced for livestock, along with multiple food plots and strategically placed vantage points for hunting.

For water features, the property boasts an 8-acre stocked pond, an additional watering pond, and year-round access to Stanley Creek. With 5 deer stands, abundant wildlife, and diverse terrain, this is a hunter's paradise.

Located between Wappapello Lake, Mingo National Wildlife Refuge, and Duck Creek, this land sits in the heart of some of Missouri's best waterfow