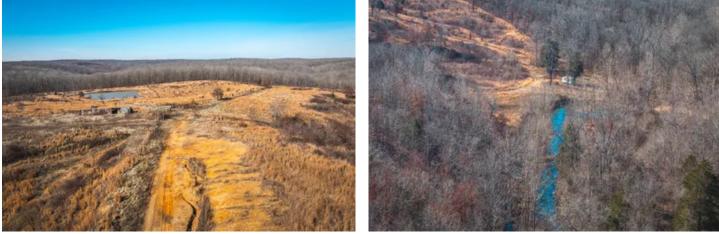

#### **PROPERTY DESCRIPTION**

This exceptional 75+/- acre property features Stanley Creek, a crystal-clear, spring-fed stream originating from the nearby Mingo National Wildlife Refuge—a haven for ducks, deer, turkey, and small game. The land offers a mix of open pasture (39 acres), fenced and cross-fenced for livestock, along with multiple food plots and strategically placed vantage points for hunting.

For water features, the property boasts an 8-acre stocked pond, an additional watering pond, and year-round access to Stanley Creek. With 5 deer stands, abundant wildlife, and diverse terrain, this is a hunter's paradise.