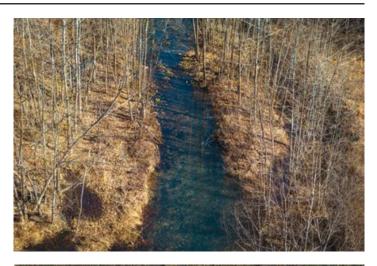

#### **PROPERTY DESCRIPTION**

This exceptional 75+/- acre property features Stanley Creek, a crystal-clear, spring-fed stream originating from the nearby Mingo National Wildlife Refuge—a haven for ducks, deer, turkey, and small game. The land offers a mix of open pasture (39 acres), fenced and cross-fenced for livestock, along with multiple food plots and strategically placed vantage points for hunting.

For water features, the property boasts an 8-acre stocked pond, an additional watering pond, and year-round access to Stanley Creek. With 5 deer stands, abundant wildlife, and diverse terrain, this is a hunter's paradise.