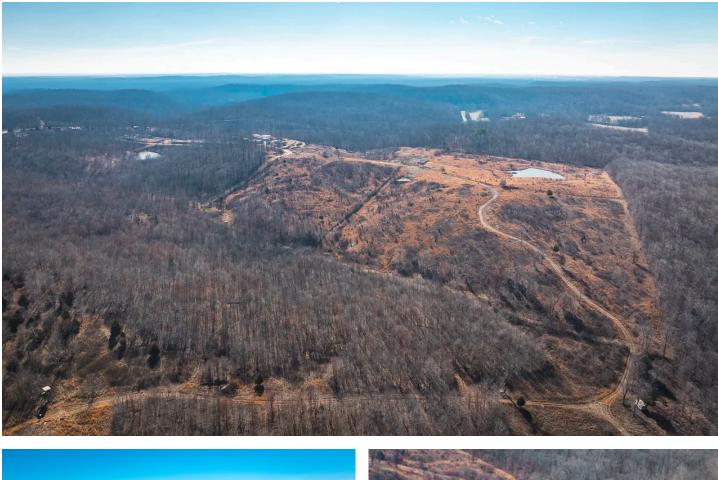

#### **PROPERTY DESCRIPTION**

This exceptional 75+/- acre property features Stanley Creek, a crystal-clear, spring-fed stream originating from the nearby Mingo National Wildlife Refuge—a haven for ducks, deer, turkey, and small game. The land offers a mix of open pasture (39 acres), fenced and cross-fenced for livestock, along with multiple food plots and strategically placed vantage points for hunting.

For water features, the property boasts an 8-acre stocked pond, an additional watering pond, and year-round access to Stanley Creek. With 5 deer stands, abundant wildlife, and diverse terrain, this is a hunter's paradise.

Located between Wappapello Lake, Mingo National Wildlife Refuge, and Duck Creek, this land sits in the heart of some of Missouri's best waterfowl and hunting areas. Electric is available, making it an excellent spot for a weekend retreat, hunting camp, or future homestead.