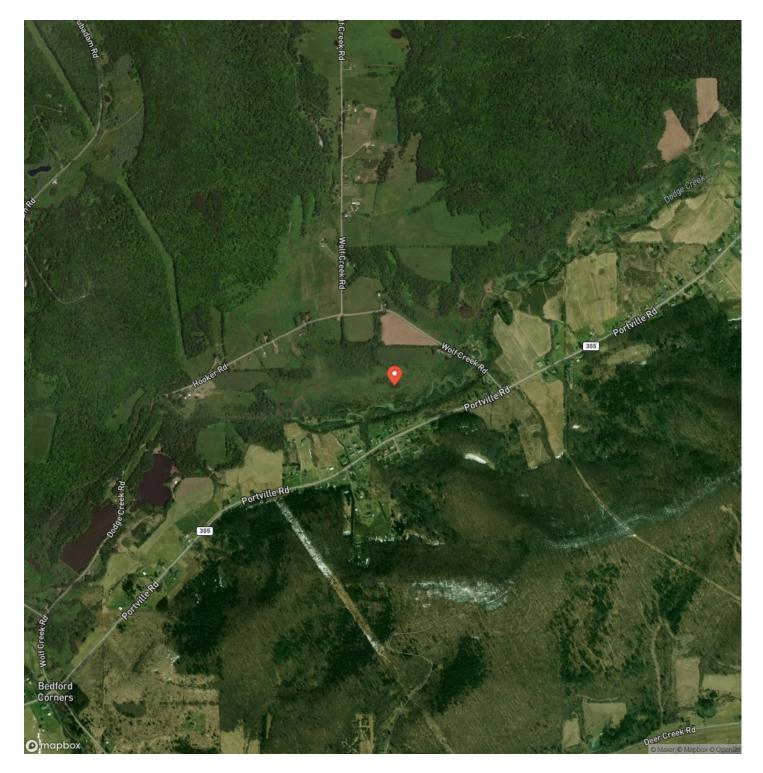

olden [19A] Dansville Silver Creek Sardinia Concord Hect Collins Dunkirk Freedom 19 219 Machias Portland Caneadea 1 Howard 90 62 Bath Hornell 86 Canisteo Alfred ast 86 Scio Ho 86 Salamanca Corning 86 Elmi Wellsville 417 Jamestown Olean Woodhull S Busti Lindley 280 Genesee Elkland Bradford Harrison Westfield Corry City 219 Warren 349 Smethport Mansfield Lafayette 6 3 6 Wellsboro Galeton Liberty Sheffield Kane 0 Allegheny National Forest Titusville Emporium Johnsonburg 36 120 Oil-City Ridgway Saint Marys din Cranberry 949 Renovo 120 120 Rockland Williamsport Brockway Clarion Jersey Shore Monroe 80 80 Montgo Brookville Lock Haven 00 DuBois RENNSYLVANIA White 80 80 Lamar Clearfield 80 80 Curwensville mepbox © Mapbox © OpenSt

### **Locator Map**



#### **MORE INFO ONLINE:**

# Satellite Map





#### MORE INFO ONLINE:

#### LISTING REPRESENTATIVE For more information contact:



**Representative** Shane Vogel

**Mobile** (585) 610-7171

**Email** svogel@timberlandrealty.net

**Address** 3324 North Hill Road

**City / State / Zip** Wellsville, NY 14895

#### <u>NOTES</u>



| <br> |
|------|
| <br> |
|      |
|      |
|      |
|      |
|      |
| <br> |
|      |
|      |
|      |
|      |
| <br> |
|      |
| <br> |
|      |
|      |
|      |
|      |
|      |
|      |
|      |
|      |
|      |
|      |



#### **DISCLAIMERS**

Information in this brochure is provided solely for information purposes and does not constitute an offer to sell or advertise real estate outside the states in which broker or agent licensed. The information presented has been obtained from sources deem