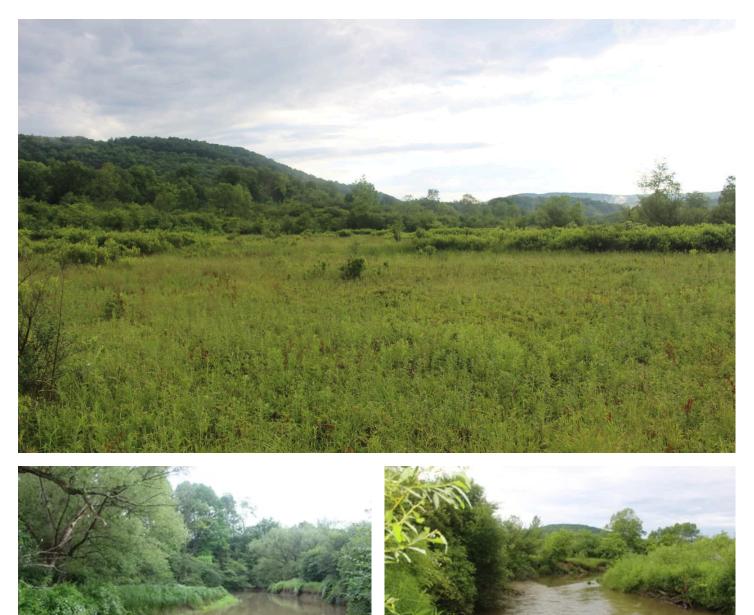

#### **PROPERTY DESCRIPTION**

Secluded 72 acre Recreational Paradise! Hunting, Fishing, Kayaking & More! Discover your own private retreat with this expansive 72 +/acre undeveloped parcel with frontage on 2 roads. Perfect for outdoor enthusiasts and nature lovers. Nestled in a secluded setting, this property features a beautiful stream, offering excellent opportunities for fishing, kayaking and relaxation. With abundant wildlife, it's an ideal spot for hunting, while the natural terrain provided the perfect backdrop for ATV trails and other outdoor adventures. Whether you're looking to build a getaway cabin, establish a hunting camp, or simply enjoy untouched nature, this land is a rare find. Don't miss the chance to own this versatile and scenic property.