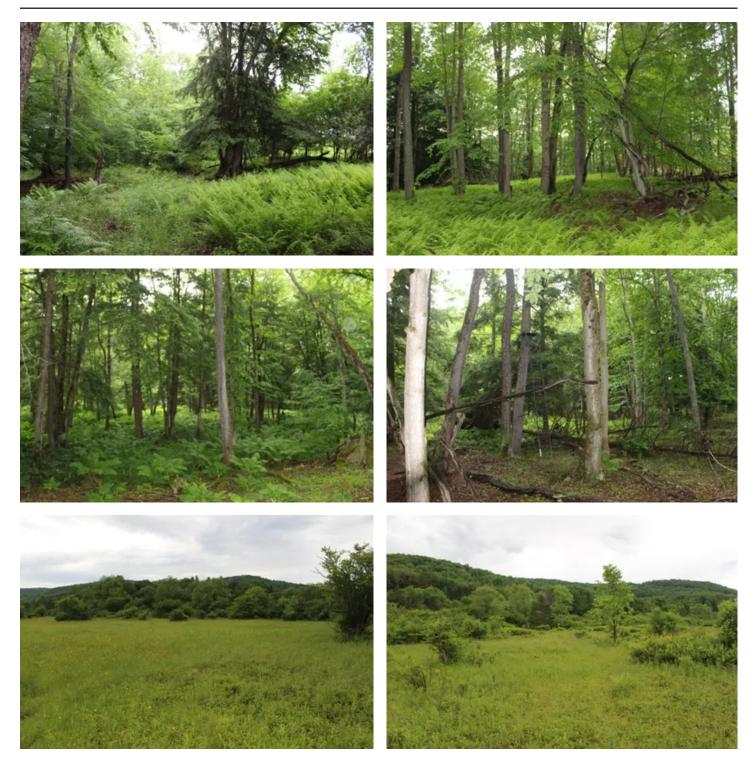

#### **PROPERTY DESCRIPTION**

Secluded 72 acre Recreational Paradise! Hunting, Fishing, Kayaking & More! Discover your own private retreat with this expansive 72 +/acre undeveloped parcel with frontage on 2 roads. Perfect for outdoor enthusiasts and nature lovers. Nestled in a secluded setting, this property features a beautiful stream, offering excellent opportunities for fishing, kayaking and relaxation. With abundant wildlife, it's an ideal spot for hunting, while the natural terrain provided the perfect backdrop for ATV trails and other outdoor adventures. Whether you're looking to build a getaway cabin, establish a hunting camp, or simply enjoy untouched nature, this land is a rare find. Don't miss the chance to own this versatile and scenic property.