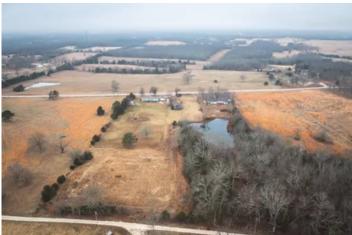

#### **PROPERTY DESCRIPTION**

Nestled in trees sits a charming 2-bed, 2- full bath home, sitting on 7 +/- fenced acres, perfect for horse lovers! Enjoy a 6-stall barn and a tackle room, a stocked pond with plenty of wildlife, and beautiful pond view from the back deck. A peaceful retreat with plenty of space to roam! Featuring an asphalt driveway, this property is located just outside of Salem—close to town yet secluded for both privacy and convenience. This mini-farm is ready for you to call home!