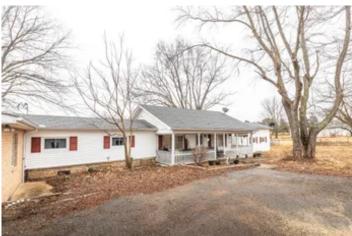

#### **PROPERTY DESCRIPTION**

Nestled in trees sits a charming 2-bed, 2- full bath home, sitting on 7 +/- fenced acres, perfect for horse lovers! Enjoy a 6-stall barn and a tackle room, a stocked pond with plenty of wildlife, and beautiful pond view from the back deck. A peaceful retreat with plenty of space to roam! Featuring an asphalt driveway, this property is located just outside of Salem—close to town yet secluded for both privacy and convenience. This mini-farm is ready for you to call home!