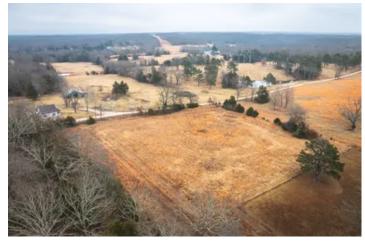

#### **PROPERTY DESCRIPTION**

Nestled in trees sits a charming 2-bed, 2- full bath home, sitting on 7 +/- fenced acres, perfect for horse lovers! Enjoy a 6-stall barn and a tackle room, a stocked pond with plenty of wildlife, and beautiful pond view from the back deck. A peaceful retreat with plenty of space to roam! Featuring an asphalt driveway, this property is located just outside of Salem—close to town yet secluded for both privacy and convenience. This mini-farm is ready for you to call home!