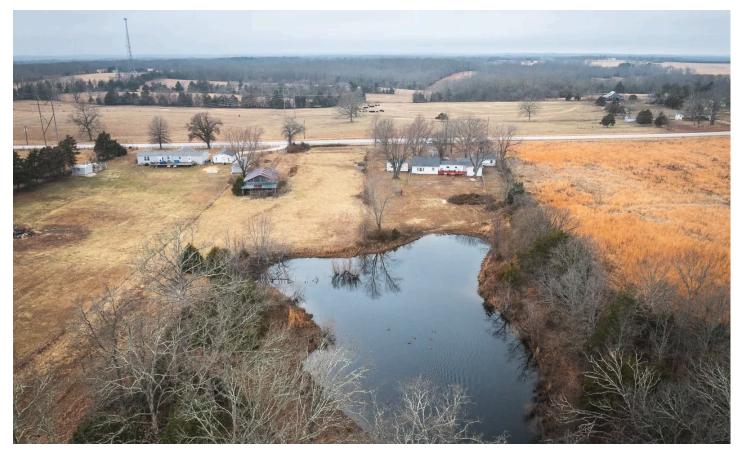

#### **PROPERTY DESCRIPTION**

Nestled in trees sits a charming 2-bed, 2- full bath home, sitting on 7 +/- fenced acres, perfect for horse lovers! Enjoy a 6-stall barn and a tackle room, a stocked pond with plenty of wildlife, and beautiful pond view from the back deck. A peaceful retreat with plenty of space to roam! Featuring an asphalt driveway, this property is located just outside of Salem—close to town yet secluded for both privacy and convenience. This mini-farm is ready for you to call home!