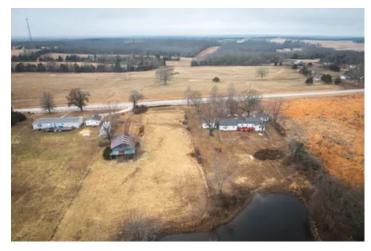

#### **PROPERTY DESCRIPTION**

Nestled in trees sits a charming 2-bed, 2- full bath home, sitting on 7 +/- fenced acres, perfect for horse lovers! Enjoy a 6-stall barn and a tackle room, a stocked pond with plenty of wildlife, and beautiful pond view from the back deck. A peaceful retreat with plenty of space to roam! Featuring an asphalt driveway, this property is located just outside of Salem—close to town yet secluded for both privacy and convenience. This mini-farm is ready for you to call home!