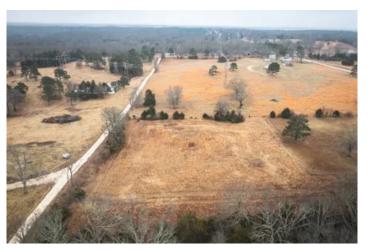

#### **PROPERTY DESCRIPTION**

Nestled in trees sits a charming 2-bed, 2- full bath home, sitting on 7 +/- fenced acres, perfect for horse lovers! Enjoy a 6-stall barn and a tackle room, a stocked pond with plenty of wildlife, and beautiful pond view from the back deck. A peaceful retreat with plenty of space to roam! Featuring an asphalt driveway, this property is located just outside of Salem—close to town yet secluded for both privacy and convenience. This mini-farm is ready for you to call home!