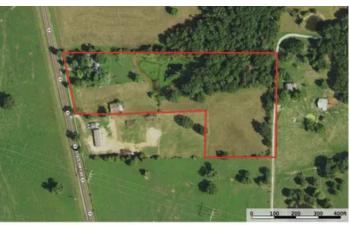

5258 HWY 68 5258 HIghway 68 Salem, MO 65560

**\$235,000** 7.250± Acres Dent County









# 5258 HWY 68

# Salem, MO / Dent County

# **SUMMARY**

#### **Address**

5258 Hlghway 68

# City, State Zip

Salem, MO 65560

#### County

**Dent County** 

#### Type

Farms, Horse Property

# Latitude / Longitude

37.726738 / -91.551362

#### Taxes (Annually)

582

#### **Dwelling Square Feet**

1500

#### **Bedrooms / Bathrooms**

2/2

#### Acreage

7.250

#### Price

\$235,000

#### **Property Website**

https://livingthedreamland.com/property/5258-hwy-68-dent-missouri/76182/











# 5258 HWY 68 Salem, MO / Dent County

#### **PROPERTY DESCRIPTION**

Nestled in trees sits a charming 2-bed, 2- full bath home, sitting on 7 +/- fenced acres, perfect for horse lovers! Enjoy a 6-stall barn and a tackle room, a stocked pond with plenty of wildlife, and beautiful pond view from the back deck. A peaceful retreat with plenty of space to roam! Featuring an asphalt driveway, this property is located just outside of Salem—close to town yet secluded for both privacy and convenience. This mini-farm is ready for you to call home!



# 5258 HWY 68 Salem, MO / Dent County















# **Locator Map**





# **Locator Map**





# **Satellite Map**





# 5258 HWY 68 Salem, MO / Dent County

# LISTING REPRESENTATIVE For more information contact:



# Representative

Jame