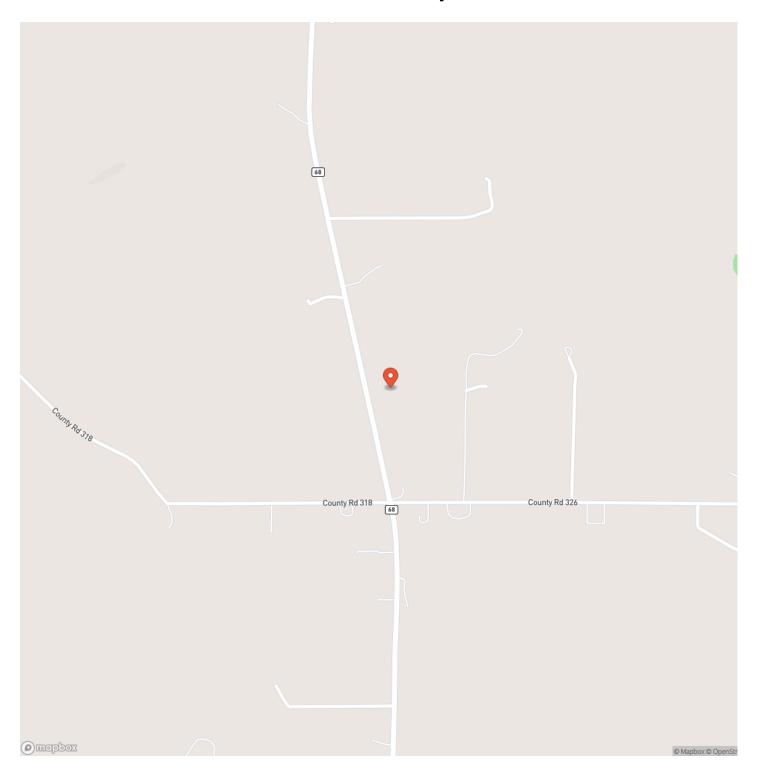

rooms / Bathrooms**

2/2

#### Acreage

7.250

#### Price

\$235,000

#### **Property Website**

https://livingthedreamland.com/property/5258-hwy-68-dent-missouri/76182/











# 5258 HWY 68 Salem, MO / Dent County

#### **PROPERTY DESCRIPTION**

Nestled in trees sits a charming 2-bed, 2- full bath home, sitting on 7 +/- fenced acres, perfect for horse lovers! Enjoy a 6-stall barn and a tackle room, a stocked pond with plenty of wildlife, and beautiful pond view from the back deck. A peaceful retreat with plenty of space to roam! Featuring an asphalt driveway, this property is located just outside of Salem—close to town yet secluded for both privacy and convenience. This mini-farm is ready for you to call home!



# 5258 HWY 68 Salem, MO / Dent County















# **Locator Map**





# **Locator Map**





# **Satellite Map**





# 5258 HWY 68 Salem, MO / Dent County

# LISTING REPRESENTATIVE For more information contact:



# Representative

James Lewis

#### Mobile

(573) 247-6417

#### **Email**

Jameslewis@livingthedreamland.com

#### **Address**

6485 N Service Road

# City / State / Zip

Leasburg, MO 65535

| <u>NOTES</u> |  |  |  |
|--------------|--|--|--|
|              |  |  |  |
|              |  |  |  |
|              |  |  |  |
|              |  |  |  |
|              |  |  |  |
|              |  |  |  |
|              |  |  |  |
|              |  |  |  |
|              |  |  |  |
|              |  |  |  |
|              |  |  |  |
|              |  |  |  |
|              |  |  |  |
|              |  |  |  |
|              |  |  |  |
|              |