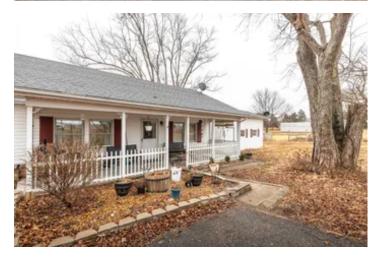

#### **PROPERTY DESCRIPTION**

Nestled in trees sits a charming 2-bed, 2- full bath home, sitting on 7 +/- fenced acres, perfect for horse lovers! Enjoy a 6-stall barn and a tackle room, a stocked pond with plenty of wildlife, and beautiful pond view from the back deck. A peaceful retreat with plenty of space to roam! Featuring an asphalt driveway, this property is located just outside of Salem—close to town yet secluded for both privacy and convenience. This mini-farm is ready for you to call home!