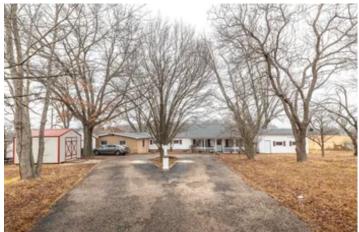

#### **PROPERTY DESCRIPTION**

Nestled in trees sits a charming 2-bed, 2- full bath home, sitting on 7 +/- fenced acres, perfect for horse lovers! Enjoy a 6-stall barn and a tackle room, a stocked pond with plenty of wildlife, and beautiful pond view from the back deck. A peaceful retreat with plenty of space to roam! Featuring an asphalt driveway, this property is located just outside of Salem—close to town yet secluded for both privacy and convenience. This mini-farm is ready for you to call home!