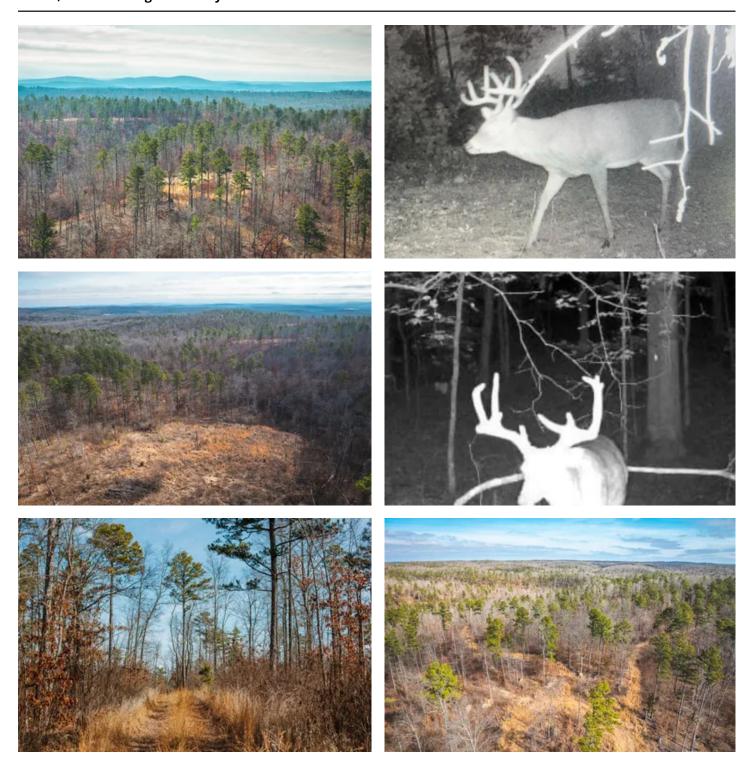

### **PROPERTY DESCRIPTION**

137 +/- acres in Washington County – a hunter's paradise with mature whitetail bucks, big tom turkeys, and abundant small game. Well-maintained trails and food plots throughout provide excellent wildlife habitat and easy access across the property. Rolling hills with a mix of white oak, black oak, pine, and cedar create a diverse and scenic landscape.

A prime future build site offers stunning views, with electric nearby. The property also has the potential for a massive 30-acre lake, making it an exceptional recreational retreat. Conveniently located just minutes from Potosi, with Walmart, restaurants, and other amenities close by.

With blacktop road frontage on Delbridge, this land is easily accessible and ready for your dream getaway or hunting retreat. Come take a look!