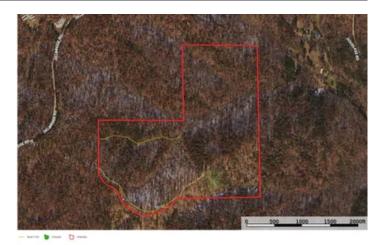

Timber Recreation TBD Delbridge Rd Potosi, MO 65664

\$375,000 137± Acres Washington County







# Timber Recreation Potosi, MO / Washington County

### **SUMMARY**

#### **Address**

TBD Delbridge Rd

### City, State Zip

Potosi, MO 65664

#### County

**Washington County** 

#### Туре

Hunting Land, Timberland, Recreational Land, Lot

### Latitude / Longitude

37.8542 / -90.8095

#### Acreage

137

#### Price

\$375,000

### **Property Website**

https://livingthedreamland.com/property/timber-recreation-washington-missouri/75998/









# Timber Recreation Potosi, MO / Washington County

### **PROPERTY DESCRIPTION**

137 +/- acres in Washington County – a hunter's paradise with mature whitetail bucks, big tom turkeys, and abundant small game. Well-maintained trails and food plots throughout provide excellent wildlife habitat and easy access across the property. Rolling hills with a mix of white oak, black oak, pine, and cedar create a diverse and scenic landscape.

A prime future build site offers stunning views, with electric nearby. The property also has the potential for a massive 30-acre lake, making it an exceptional recreational retreat. Conveniently located just minutes from Potosi, with Walmart, restaurants, and other amenities close by.

With blacktop road frontage on Delbridge, this land is easily access