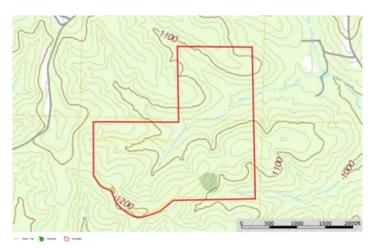

Timber Recreation TBD Delbridge Rd Potosi, MO 65664

\$375,000 137± Acres Washington County







# Timber Recreation Potosi, MO / Washington County

### **SUMMARY**

#### **Address**

TBD Delbridge Rd

### City, State Zip

Potosi, MO 65664

#### County

**Washington County** 

#### Туре

Hunting Land, Timberland, Recreational Land, Lot

### Latitude / Longitude

37.8542 / -90.8095

#### Acreage

137

#### Price

\$375,000

### **Property Website**

https://livingthedreamland.com/property/timber-recreation-washington-missouri/75998/









# Timber Recreation Potosi, MO / Washington County

### **PROPERTY DESCRIPTION**

137 +/- acres in Washington County – a hunter's paradise with mature whitetail bucks, big tom turkeys, and abundant small game. Well-maintained trails and food plots throughout provide excellent wildlife habitat and easy access across the property. Rolling hills with a mix of white oak, black oak, pine, and cedar create a diverse and scenic landscape.

A prime future build site offers stunning views, with electric nearby. The property also has the potential for a massive 30-acre lake, making it an exceptional recreational retreat. Conveniently located just minutes from Potosi, with Walmart, restaurants, and other amenities close by.

With blacktop road frontage on Delbridge, this land is easily accessib