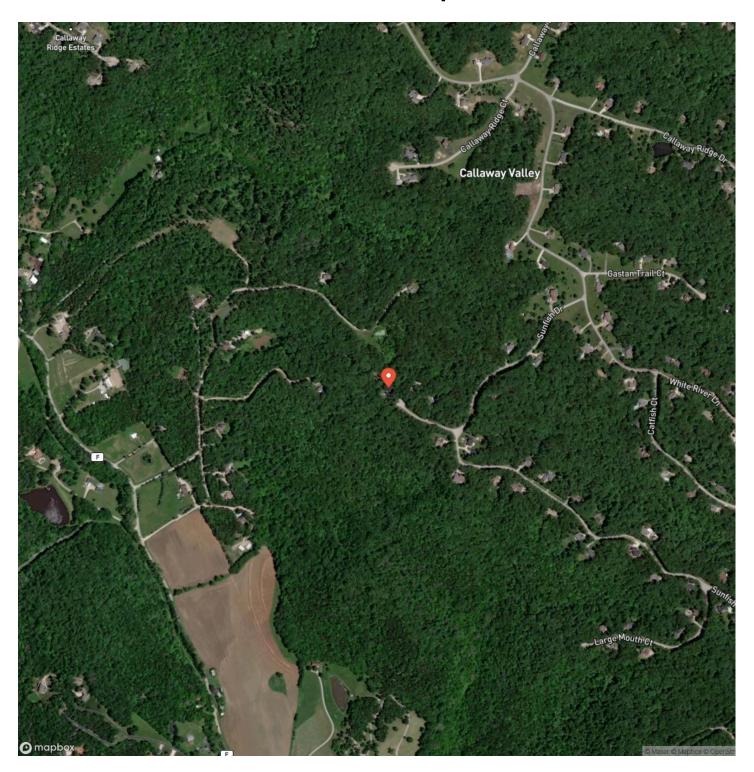

steel appliances. Two cozy fireplaces. Spacious primary suite with a private balcony overlooking serene acreage. Luxurious primary bathroom with slate tiles, double sinks, a jacuzzi tub, and a tiled shower. Home boast 3 more bedrooms on 2nd level. Plenty of room on property for detached garage if desired. Private access to a 160-acre lake for residents only. Boating, canoeing, sandy beaches, swim docks, and great fishing. Located minutes from St. Charles amenities, this home offers peaceful retreat and modern convenience. Schedule your private tour today and fall in love with your new sanctuary. Annual fees include Lake Rights, Roads & High Speed Internet



## Lost Trails Defiance, MO / St. Charles County















# **Locator Map**





## **Locator Map**





# **Satellite Map**





### Lost Trails Defiance, MO / St. Charles County

# LISTING REPRESENTATIVE For more information contact:



### Representative

Jeff Murphy

### Mobile

(636) 887-5455

#### Email

landdealermurphy@gmail.com

#### **Address**

100 Chesterfield Parkway

### City / State / Zip

Chesterfield, MO 63005

| NOTES |  |  |
|-------|--|--|
|       |  |  |
|       |  |  |
|       |  |  |
|       |  |  |
|       |  |  |
|       |  |  |
|       |  |  |
|       |  |  |
|       |  |  |
|       |  |  |
|       |  |  |
|       |  |  |
|       |  |  |
|       |  |  |
|       |  |  |
|       |  |  |
|       |  |  |
|       |  |  |
|       |  |  |
|       |  |  |
|       |  |  |
|       |  |  |
|       |  |  |
|       |  |  |



| <u>IOTES</u> |  |
|--------------|--|
|              |  |
|