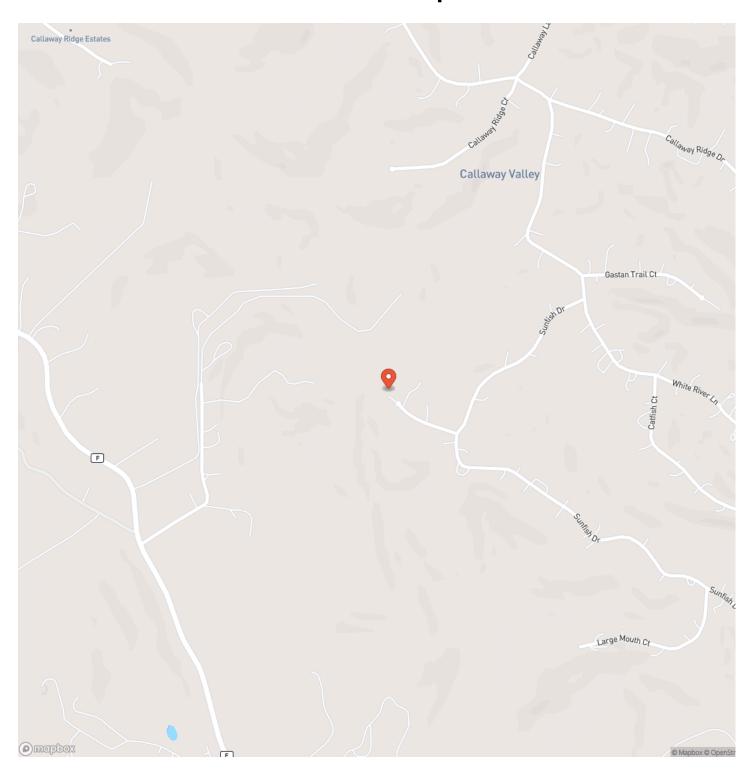

ed kitchen with granite countertops and stainless steel appliances. Two cozy fireplaces. Spacious primary suite with a private balcony overlooking serene acreage. Luxurious primary bathroom with slate tiles, double sinks, a jacuzzi tub, and a tiled shower. Home boast 3 more bedrooms on 2nd level. Plenty of room on property for detached garage if desired. Private access to a 160-acre lake for residents only. Boating, canoeing, sandy beaches, swim docks, and great fishing. Located minutes from St. Charles amenities, this home offers peaceful retreat and modern convenience. Schedule your private tour today and fall in love with your new sanctuary. Annual fees include Lake Rights, Roads & High Speed Internet



## Lost Trails Defiance, MO / St. Charles County















# **Locator Map**





## **Locator Map**





# **Satellite Map**





### Lost Trails Defiance, MO / St. Charles County

# LISTING REPRESENTATIVE For more information contact:



### Representative

Jeff Murphy

### Mobile

(636) 887-5455

#### Email

landdealermurphy@gmail.com

#### **Address**

100 Chesterfield Parkway

### City / State / Zip

Chesterfield, MO 63005

| NOTES |  |  |
|-------|--|--|
|       |  |  |
|       |  |  |
|       |  |  |
|       |  |  |
|       |  |  |
|       |  |  |
|       |  |  |
|       |  |  |
|       |  |  |
|       |  |  |
|       |  |  |
|       |  |  |
|       |  |  |
|       |  |  |
|       |  |  |
|       |  |  |
|       |  |  |
|       |  |  |
|       |  |  |
|       |  |  |
|       |  |  |
|       |  |  |
|       |  |  |
|       |  |  |



| <u>IOTES</u> |  |
|-----