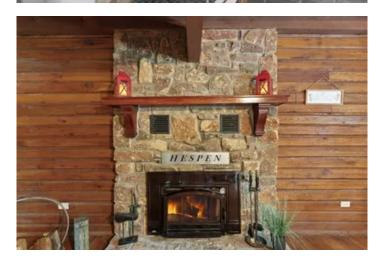

### **PROPERTY DESCRIPTION**

Discover your dream home in the exclusive Callaway Valley, a hidden gem in St. Charles County. This enchanting log cabin combines rustic charm with modern luxury on 3.6 wooded acres. Warm wood tones, exposed beams, and an open floor plan perfect for family living and entertaining. Updated kitchen with granite countertops and stainless steel appliances. Two cozy fireplaces. Spacious primary suite with a private balcony overlooking serene acreage. Luxurious primary bathroom with slate tiles, double sinks, a jacuzzi tub, and a tiled shower. Home boast 3 more bedrooms on 2nd level. Plenty of room on property for detached garage if desired. Private access to a 160-acre lake for residents only. Boating, canoeing, sandy beaches, swim docks, and great fishing. Located minutes from St. Charles amenities, this home offers peaceful retreat and modern convenience. Schedule your private tour today and fall in love with your new sanctuary. Annual fees include Lake Rights, Roads & High Speed Internet