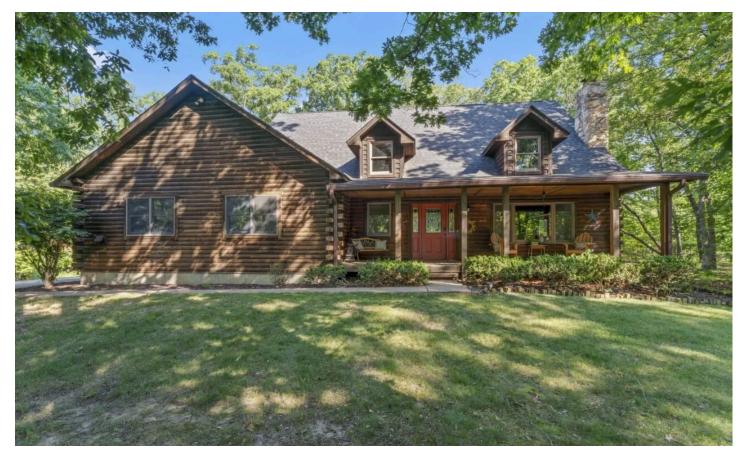

Lost Trails 8 Lost Trails Defiance, MO 63341 \$599,900 3.290± Acres St. Charles County

### **PROPERTY DESCRIPTION**

Discover your dream home in the exclusive Callaway Valley, a hidden gem in St. Charles County. This enchanting log cabin combines rustic charm with modern luxury on 3.6 wooded acres. Warm wood tones, exposed beams, and an open floor plan perfect for family living and entertaining. Updated kitchen with granite countertops and stainless steel appliances. Two cozy fireplaces. Spacious primary suite with a private balcony overlooking serene acreage. Luxurious primary bathroom with slate tiles, double sinks, a jacuzzi tub, and a tiled shower. Home boast 3 more bedrooms on 2nd level. Plenty of room on property for detached garage if desired. Private access to a 160-acre lake for residents only. Boating, canoeing, sandy beaches, swim docks, and great fishing. Located minutes from St. Charles amenities, this home offers peaceful retreat and modern convenience. Schedule your private tour today and fall in love with your new sanctuary. Annual fees include Lake Rights, Roads & High Speed Internet