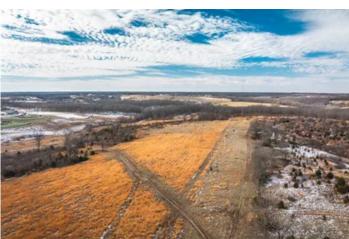

## **PROPERTY DESCRIPTION**

Seven Miles, only Seven miles to the Lake of the Ozarks lies a large tract of land of 129+/- acres. It has a old infostructure of a RV campground that was before its time, if someone wants a nice recreational property or the large piece for the family to have for home, horses, cattle or just to hunt and ride your off road vehicles this is the place. BUT Now is the Opportunity for the investor to capitalize on having a new neighboring New Elite Baseball & Softball Complex, BALLPARK NATIONAL in Macks Creek. The complex is a great up and coming place for amateur baseball and softball teams to play tournaments but there really is no lodging for those coming down to play. So if you want to create a place of lodging and or newer campground only being a short distance to the lake access HERE IT IS !!!!!!!!!! Well and septic are old not sure if either are in working order