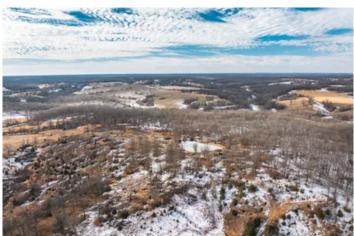

## **PROPERTY DESCRIPTION**

Seven Miles, only Seven miles to the Lake of the Ozarks lies a large tract of land of 129+/- acres. It has a old infostructure of a RV campground that was before its time, if someone wants a nice recreational property or the large piece for the family to have for home, horses, cattle or just to hunt and ride your off road vehicles this is the place. BUT Now is the Opportunity for the investor to capitalize on having a new neighboring New Elite Baseball & Softball Complex, BALLPARK NATIONAL in Macks Creek. The complex is a great up and coming place for amateur baseball and softball teams to play tournaments but there really is no lodging for those coming down to play. So if you want to create a place of lodging and or newer campground only being a short distance to the lake access HERE IT IS !!!!!!!!!! Well and septic are old not sure if either are in working order