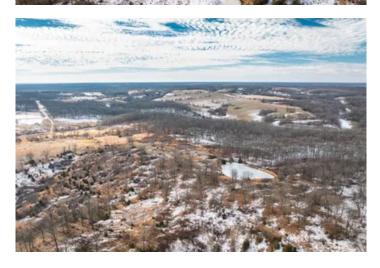

## **PROPERTY DESCRIPTION**

Seven Miles, only Seven miles to the Lake of the Ozarks lies a large tract of land of 129+/- acres. It has a old infostructure of a RV campground that was before its time, if someone wants a nice recreational property or the large piece for the family to have for home, horses, cattle or just to hunt and ride your off road vehicles this is the place. BUT Now is the Opportunity for the investor to capitalize on having a new neighboring New Elite Baseball & Softball Complex, BALLPARK NATIONAL in Macks Creek. The complex is a great up and coming place for amateur baseball and softball teams to play tournaments but there really is no lodging for those coming down to play. So if you want to create a place of lodging and or newer campground only being a short distance to the lake access HERE IT IS !!!!!!!!!! Well and septic are old not sure if either are in working order