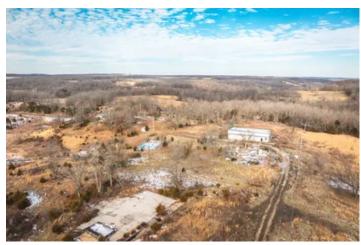

## **PROPERTY DESCRIPTION**

Seven Miles, only Seven miles to the Lake of the Ozarks lies a large tract of land of 129+/- acres. It has a old infostructure of a RV campground that was before its time, if someone wants a nice recreational property or the large piece for the family to have for home, horses, cattle or just to hunt and ride your off road vehicles this is the place. BUT Now is the Opportunity for the investor to capitalize on having a new neighboring New Elite Baseball & Softball Complex, BALLPARK NATIONAL in Macks Creek. The complex is a great up and coming place for amateur baseball and softball teams to play tournaments but there really is no lodging for those coming down to play. So if you want to create a place of lodging and or newer campground only being a short distance to the lake access HERE IT IS !!!!!!!!!! Well and septic are old not sure if either are in working order