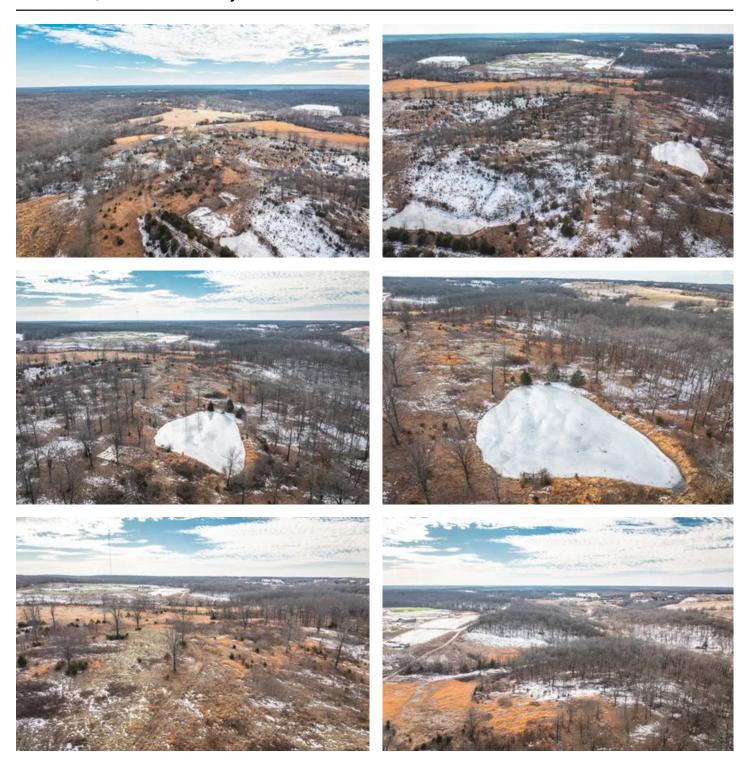

## **PROPERTY DESCRIPTION**

Seven Miles, only Seven miles to the Lake of the Ozarks lies a large tract of land of 129+/- acres. It has a old infostructure of a RV campground that was before its time, if someone wants a nice recreational property or the large piece for the family to have for home, horses, cattle or just to hunt and ride your off road vehicles this is the place. BUT Now is the Opportunity for the investor to capitalize on having a new neighboring New Elite Baseball & Softball Complex, BALLPARK NATIONAL in Macks Creek. The complex is a great up and coming place for amateur baseball and softball teams to play tournaments but there really is no lodging for those coming down to play. So if you want to create a place of lodging and or newer campground only being a short distance to the lake access HERE IT IS !!!!!!!!!! Well and septic are old not sure if either are in working order