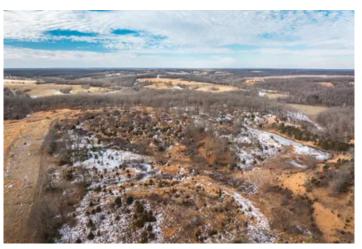

## **PROPERTY DESCRIPTION**

Seven Miles, only Seven miles to the Lake of the Ozarks lies a large tract of land of 129+/- acres. It has a old infostructure of a RV campground that was before its time, if someone wants a nice recreational property or the large piece for the family to have for home, horses, cattle or just to hunt and ride your off road vehicles this is the place. BUT Now is the Opportunity for the investor to capitalize on having a new neighboring New Elite Baseball & Softball Complex, BALLPARK NATIONAL in Macks Creek. The complex is a great up and coming place for amateur baseball and softball teams to play tournaments but there really is no lodging for those coming down to play. So if you want to create a place of lodging and or newer campground only being a short distance to the lake access HERE IT IS !!!!!!!!!! Well and septic are old not sure if either are in working order