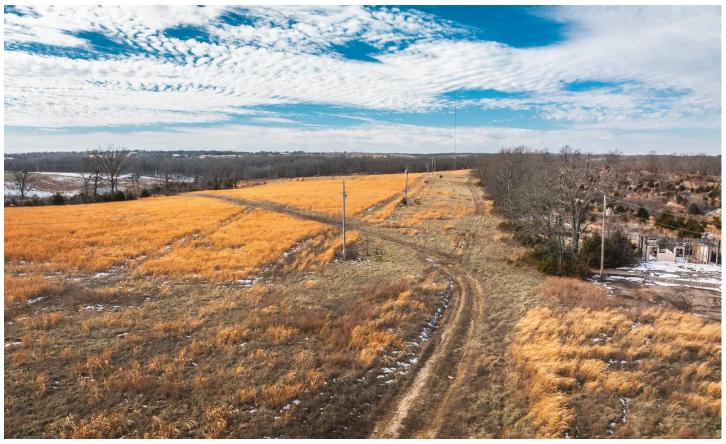

## **PROPERTY DESCRIPTION**

Seven Miles, only Seven miles to the Lake of the Ozarks lies a large tract of land of 129+/- acres. It has a old infostructure of a RV campground that was before its time, if someone wants a nice recreational property or the large piece for the family to have for home, horses, cattle or just to hunt and ride your off road vehicles this is the place. BUT Now is the Opportunity for the investor to capitalize on having a new neighboring New Elite Baseball & Softball Complex, BALLPARK NATIONAL in Macks Creek. The complex is a great up and coming place for amateur baseball and softball teams to play tournaments but there really is no lodging for those coming down to play. So if you want to create a place of lodging and or newer campground only being a short distance to the lake access HERE IT IS !!!!!!!!!! Well and septic are old not sure if either are in working order