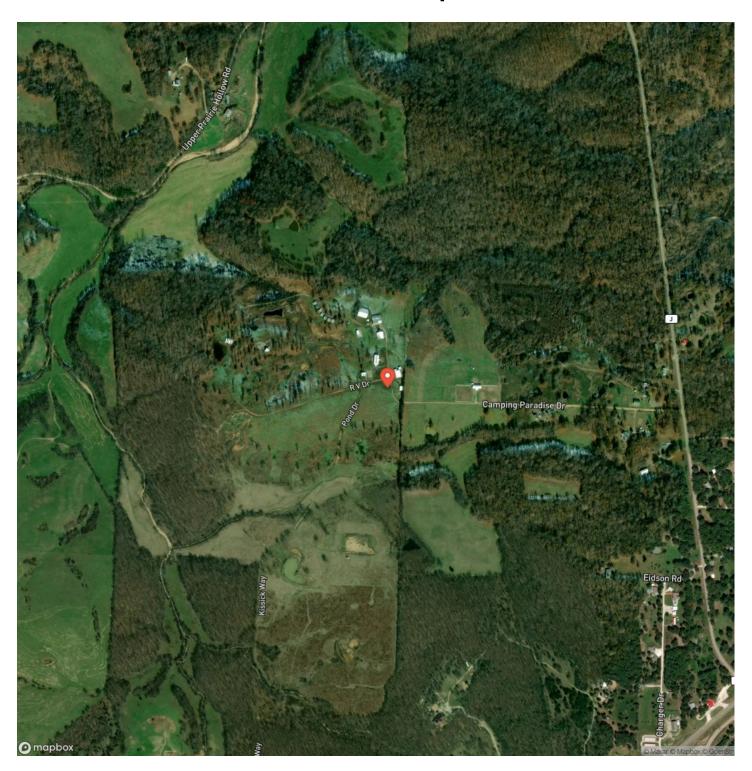

before its time, if someone wants a nice recreational property or the large piece for the family to have for home, horses, cattle or just to hunt and ride your off road vehicles this is the place. BUT Now is the Opportunity for the investor to capitalize on having a new neighboring New Elite Baseball & Softball Complex, BALLPARK NATIONAL in Macks Creek. The complex is a great up and coming place for amateur baseball and softball teams to play tournaments but there really is no lodging for those coming down to play. So if you want to create a place of lodging and or newer campground only being a short distance to the lake access HERE IT IS !!!!!!!!!! Well and septic are old not sure if either are in working order







## **Locator Map**





## **Locator Map**





## **Satellite Map**





## LISTING REPRESENTATIVE For more information contact:



## Representative

Jeff Murphy

## Mobile

(636) 887-5455

### Email

landdealermurphy@gmail.com

## Address

100 Chesterfield Parkway

## City / State / Zip

Chesterfield, MO 63005

| <u>NOTES</u> |  |   |
|--------------|--|---|
|              |  |   |
|              |  | _ |
|              |  |   |
|              |  |   |
|              |  |   |
|              |  |   |
|              |  |   |
|              |  |   |
|              |  |   |
|              |  |   |
|              |  |   |
|              |  |   |
|              |  |   |



| <u>IOTES</u> |  |
|--------------|--|
|              |  |
|              |  |
|              |  |
|              |  |
|              |  |
|              |  |
|              |  |
|