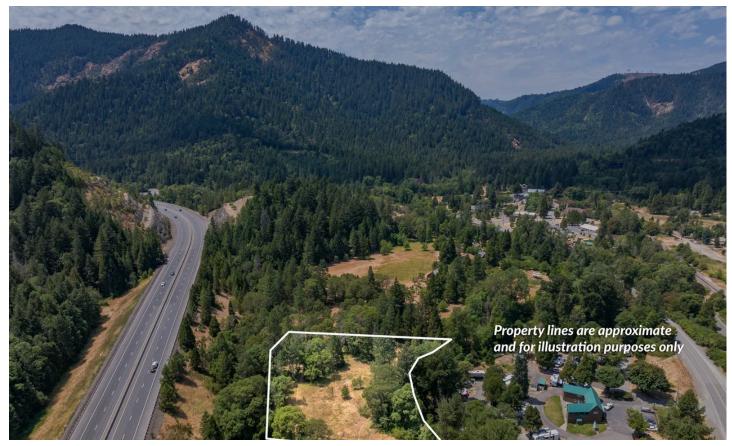

#### **PROPERTY DESCRIPTION**

Rural Business Opportunity! 2.2 acres of rural commercial land in Wolf Creek with convenient access to the I-5 for easy travel from Canyonville to the North and Grants Pass from the South.

The lot is open and usable while retaining some trees for buffers from the interstate, there is a septic system, public power, and domestic water on the property. The lot borders Wolf Creek which provides irrigation and stock water rights to the property. The lot provides an opportunity for a variety of uses from travel accommodations or a repair shop to a fitness center. The zoning also allows for a single family residence in conjunction with a business.

Conveniently located along the Interstate-5 corridor between San Francisco and Portland, and an easy drive to the Oregon coast - the Rogue Valley is an amazing location. Southern Oregon also enjoys state-of-the-art medical facilities and exceptional conveniences, in addition to being one of the most naturally beautiful regions in the country.