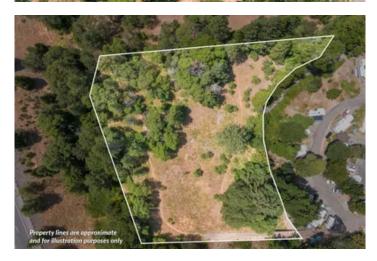

Undeveloped Land, Lot

Latitude / Longitude

42.695489 / -123.390107

Acreage

2.200

Price

\$99,000

The lot is open and usable while retaining some trees for buffers from the interstate, there is a septic system, public power, and domestic water on the property. The lot borders Wolf Creek which provides irrigation and stock water rights to the property. The lot provides an opportunity for a variety of uses from travel accommodations or a repair shop to a fitness center. The zoning also allows for a single family residence in conjunction with a business.

Maps are provided for illustration purposes only, the accuracy is not warranted. Parcels on interactive maps are not adjusted to match aerial backgrounds. This information is for reference purposes only and is not a legal document. Data maps contain errors. The seller and seller's agent are making known to all potential buyers that there may be variations between the location of the existing fence lines and the legal description of the deeded property. Seller and seller's agent make no warranties with regard to the location of the fence lines in relationship to the deeded property lines, nor does the Seller make any warranties or representations with regard to the specific acreage contained within the fenced property lines. Seller is selling the property in an "as is" condition, which includes the location of the fences as they exist. Boundaries shown on the accompanying maps are approximate, based on county parcel data. The maps are not to scale. The accuracy of the maps is not guaranteed. Prospective buyers are encouraged to verify fence lines, deeded property lines and acreages using a licensed surveyor at their own expense.