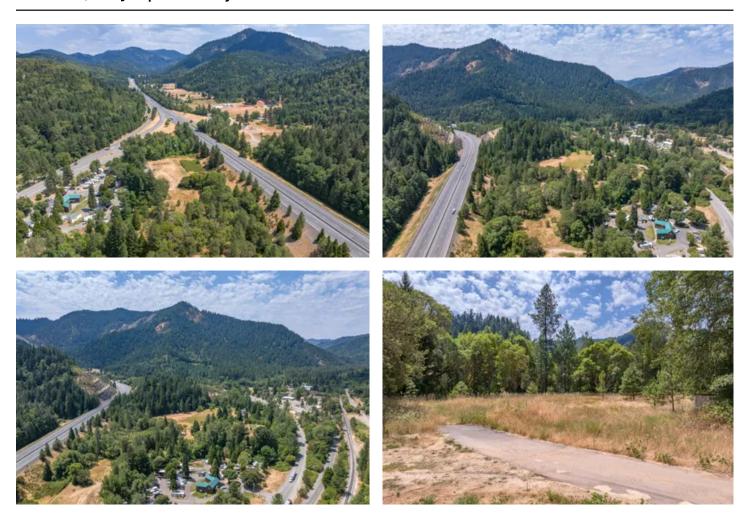

#### **PROPERTY DESCRIPTION**

Rural Business Opportunity! 2.2 acres of rural commercial land in Wolf Creek with convenient access to the I-5 for easy travel from Canyonville to the North and Grants Pass from the South.

The lot is open and usable while retaining some trees for buffers from the interstate, there is a septic system, public power, and domestic water on the property. The lot borders Wolf Creek which provides irrigation and stock water rights to the property. The lot provides an opportunity for a variety of uses from travel accommodations or a repair shop to a fitness center. The zoning also allows for a single family residence in conjunction with a business.

Conveniently located along the Interstate-5 corridor between San Francisco and Portland, and an easy drive to the Oregon coast - the Rogue Valley is an amazing location. Southern Oregon also enjoys state-of-the-art medical facilities and exceptional conveniences, in addition to being one of the most naturally beautiful regions in the country.

The Southern Oregon region itself is renowned for its awe-inspiring natural beauty, showcasing attractions like the majestic Rogue River, the pristine Crater Lake National Park, the majestic Mount McLoughlin, and countless other recreational opportunities. With its distinct four seasons and mild winters, this climate is celebrated as one of the most pleasant in North America.