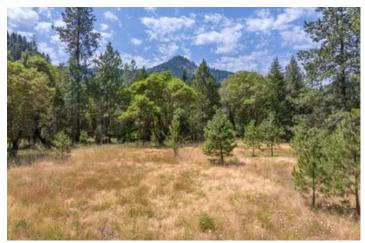

The lot is open and usable while retaining some trees for buffers from the interstate, there is a septic system, public power, and domestic water on the property. The lot borders Wolf Creek which provides irrigation and stock water rights to the property. The lot provides an opportunity for a variety of uses from travel accommodations or a repair shop to a fitness center. The zoning also allows for a single family residence in conjunction with a business.