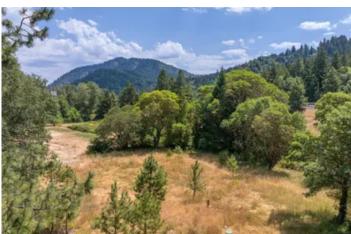

The lot is open and usable while retaining some trees for buffers from the interstate, there is a septic system, public power, and domestic water on the property. The lot borders Wolf Creek which provides irrigation and stock water rights to the property. The lot provides an opportunity for a variety of uses from travel accommodations or a repair shop to a fitness center. The zoning also allows for a single family residence in conjunction with a business.