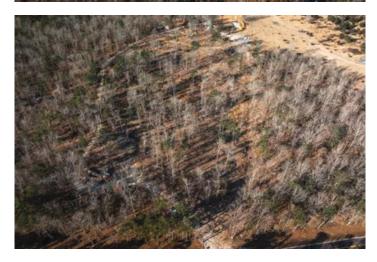

### **PROPERTY DESCRIPTION**

Discover your perfect getaway with these vacant lots located just minutes from Montauk State Park, renowned for its amazing trout fishing. Outdoor enthusiasts will love the proximity to hiking and horse trails, as well as the nearby Current River, famous for floating and fishing adventures. Conveniently situated between Salem and Licking, this property offers an ideal location for a recreational retreat or building investment cabins. Each lot features partially cleared areas, making them ready for your dream project. An established easement road provides easy access, and an electric easement will be in place for your convenience. Whether you're looking for a peaceful escape or an opportunity to create an income-generating property, these lots offer endless possibilities in a scenic, sought-after area. Don't miss out—start building your future today! Lots 4 & 5 are 1+/- acre & 6 & 7 are 1.5 +/- acres. Final acreage to be confirmed with survey.