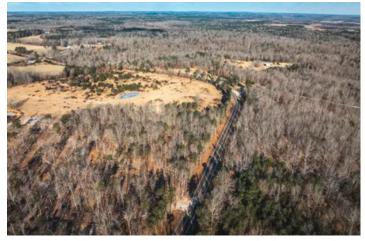

VV Tract 7 TBD Highway VV Licking, MO 65442

\$37,500 1.500± Acres Dent County







### VV Tract 7 Licking, MO / Dent County

### **SUMMARY**

**Address** 

TBD Highway VV

City, State Zip

Licking, MO 65442

County

**Dent County** 

Type

Recreational Land, Lot

Latitude / Longitude

37.4471 / -91.7339

Acreage

1.500

Price

\$37,500

### **Property Website**

https://livingthedreamland.com/property/vv-tract-7-dent-missouri/75371/









# VV Tract 7 Licking, MO / Dent County

### **PROPERTY DESCRIPTION**

Discover your perfect getaway with these vacant lots located just minutes from Montauk State Park, renowned for its amazing trout fishing. Outdoor enthusiasts will love the proximity to hiking and horse trails, as well as the nearby Current River, famous for floating and fishing adventures. Conveniently situated between Salem and Licking, this property offers a