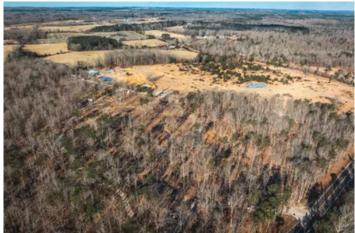

### **PROPERTY DESCRIPTION**

Discover your perfect getaway with these vacant lots located just minutes from Montauk State Park, renowned for its amazing trout fishing. Outdoor enthusiasts will love the proximity to hiking and horse trails, as well as the nearby Current River, famous for floating and fishing adventures. Conveniently situated between Salem and Licking, this property offers an ideal location for a recreational retreat or building investment cabins. Each lot features partially cleared areas, making them ready for your dream project. An established easement road provides easy access, and an electric easement will be in place for your convenience. Whether you're looking for a peaceful escape or an opportunity to create an income-generating property, these lots offer endless possibilities in a scenic, sought-after area. Don't miss out—start building your future today! Lots 4 & 5 are 1+/- acre & 6 & 7 are 1.5 +/- acres. Final acreage to be confirmed with survey.