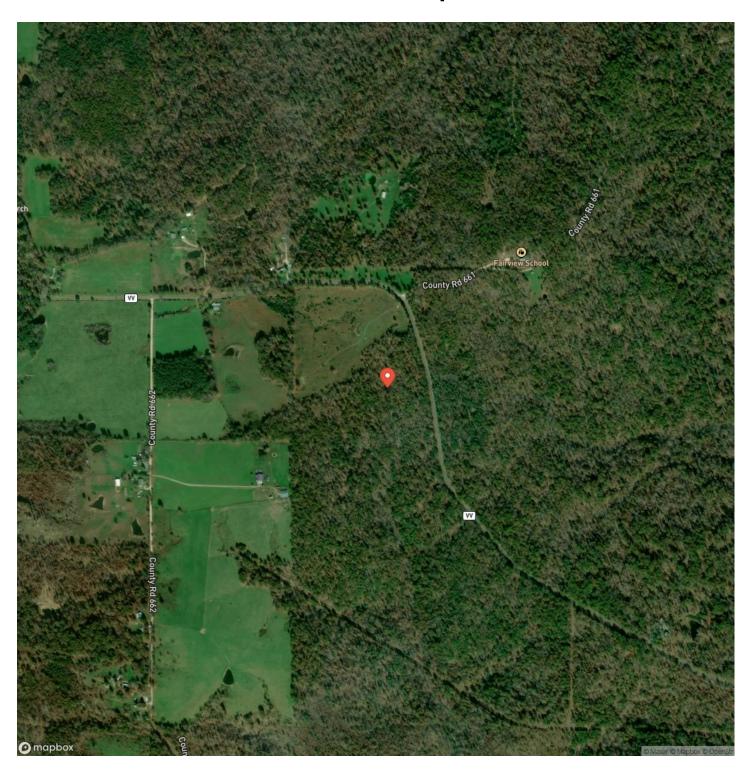

y Current River, famous for floating and fishing adventures. Conveniently situated between Salem and Licking, this property offers an ideal location for a recreational retreat or building investment cabins. Each lot features partially cleared areas, making them ready for your dream project. An established easement road provides easy access, and an electric easement will be in place for your convenience. Whether you're looking for a peaceful escape or an opportunity to create an income-generating property, these lots offer endless possibilities in a scenic, sought-after area. Don't miss out—start building your future today! Lots 4 & 5 are 1+/- acre & 6 & 7 are 1.5 +/- acres. Final acreage to be confirmed with survey.







# **Locator Map**





# **Locator Map**





# **Satellite Map**





## VV Tract 7 Licking, MO / Dent County

# LISTING REPRESENTATIVE For more information contact:



### Representative

Jenna Deason

### Mobile

(573) 247-0521

#### Office

(855) 289-3478

### Email

jenna.deason@gmail.com

### Address

6485 N Service Rd

### City / State / Zip

Leasburg, MO 65535

| NOTES |  |      |
|-------|--|------|
|       |  |      |
|       |  |      |
|       |  |      |
|       |  |      |
|       |  |      |
|       |  |      |
|       |  |      |
|       |  |      |
|       |  |      |
|       |  |      |
|       |  |      |
|       |  |      |
|       |  |      |
|       |  |      |
|       |  |      |
|       |  |      |
|       |  |      |
|       |  |      |
|       |  |      |
|       |  |      |
|       |  | <br> |



| <u>IOTES</u> |  |
|-----------