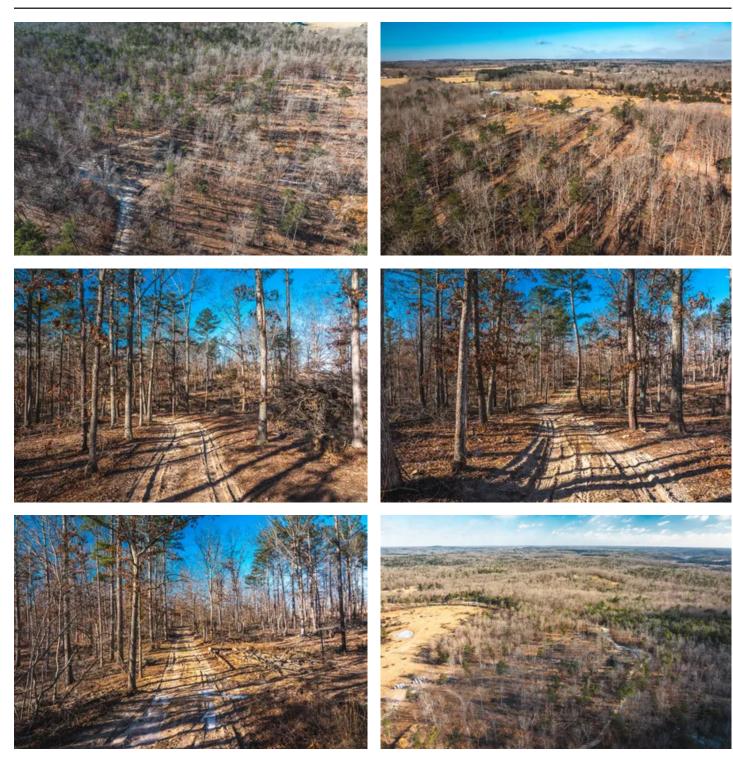

### **PROPERTY DESCRIPTION**

Discover your perfect getaway with these vacant lots located just minutes from Montauk State Park, renowned for its amazing trout fishing. Outdoor enthusiasts will love the proximity to hiking and horse trails, as well as the nearby Current River, famous for floating and fishing adventures. Conveniently situated between Salem and Licking, this property offers an ideal location for a recreational retreat or building investment cabins. Each lot features partially cleared areas, making them ready for your dream project. An established easement road provides easy access, and an electric easement will be in place for your convenience. Whether you're looking for a peaceful escape or an opportunity to create an income-generating property, these lots offer endless possibilities in a scenic, sought-after area. Don't miss out—start building your future today! Lots 4 & 5 are 1+/- acre & 6 & 7 are 1.5 +/- acres. Final acreage to be confirmed with survey.