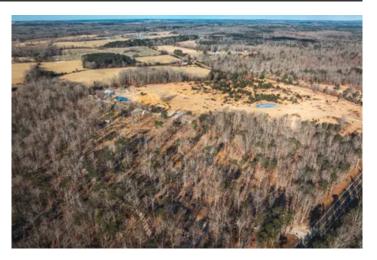

### **PROPERTY DESCRIPTION**

Discover your perfect getaway with these vacant lots located just minutes from Montauk State Park, renowned for its amazing trout fishing. Outdoor enthusiasts will love the proximity to hiking and horse trails, as well as the nearby Current River, famous for floating and fishing adventures. Conveniently situated between Salem and Licking, this property offers an ideal location for a recreational retreat or building investment cabins. Each lot features partially cleared areas, making them ready for your dream project. An established easement road provides easy access, and an electric easement will be in place for your convenience. Whether you're looking for a peaceful escape or an opportunity to create an income-generating property, these lots offer endless possibilities in a scenic, sought-after area. Don't miss out—start building your future today! Lots 4 & 5 are 1+/- acre & 6 & 7 are 1.5 +/- acres. Final acreage to be confirmed with survey.