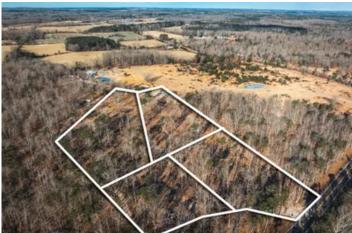

VV Tract 7 TBD Highway VV Licking, MO 65442

\$37,500 1.500± Acres Dent County







### VV Tract 7 Licking, MO / Dent County

### **SUMMARY**

**Address** 

TBD Highway VV

City, State Zip

Licking, MO 65442

County

**Dent County** 

Type

Recreational Land, Lot

Latitude / Longitude

37.4471 / -91.7339

Acreage

1.500

Price

\$37,500

### **Property Website**

https://livingthedreamland.com/property/vv-tract-7-dent-missouri/75371/









# VV Tract 7 Licking, MO / Dent County

### **PROPERTY DESCRIPTION**

Discover your perfect getaway with these vacant lots located just minutes from Montauk State Park, renowned for its amazing trout fishing. Outdoor enthusiasts will love the proximity to hiking and horse trails, as well as the nearby Current River, famous for floating and fishing adventures. Conveniently situated between Salem and Licking, this property offers an