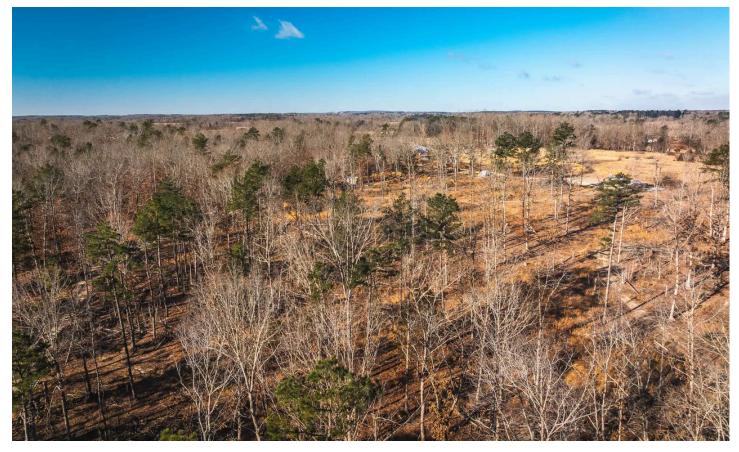

### **PROPERTY DESCRIPTION**

Discover your perfect getaway with these vacant lots located just minutes from Montauk State Park, renowned for its amazing trout fishing. Outdoor enthusiasts will love the proximity to hiking and horse trails, as well as the nearby Current River, famous for floating and fishing adventures. Conveniently situated between Salem and Licking, this property offers an ideal location for a recreational retreat or building investment cabins. Each lot features partially cleared areas, making them ready for your dream project. An established easement road provides easy access, and an electric easement will be in place for your convenience. Whether you're looking for a peaceful escape or an opportunity to create an income-generating property, these lots offer endless possibilities in a scenic, sought-after area. Don't miss out—start building your future today! Lots 4 & 5 are 1+/- acre & 6 & 7 are 1.5 +/- acres. Final acreage to be confirmed with survey.