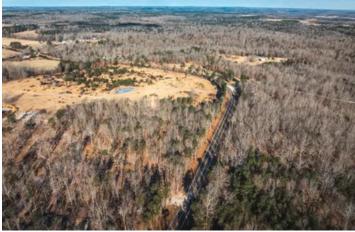

VV Tract 6 TBD Highway VV Licking, MO 65442

\$37,500 1.500± Acres Dent County









# VV Tract 6 Licking, MO / Dent County

### **SUMMARY**

**Address** 

TBD Highway VV

City, State Zip

Licking, MO 65442

County

**Dent County** 

Type

Recreational Land, Lot

Latitude / Longitude

37.4471 / -91.7339

Acreage

1.500

Price

\$37,500

### **Property Website**

https://livingthedreamland.com/property/vv-tract-6-dent-missouri/75370/









# VV Tract 6 Licking, MO / Dent County

#### **PROPERTY DESCRIPTION**

Discover your perfect getaway with these vacant lots located just minutes from Montauk State Park, renowned for its amazing trout fishing. Outdoor enthusiasts will love the proximity to hiking and horse trails, as well as the nearby Current River, famous for floating and fishing adventures. Conveniently situated between Salem and Licking, this property offers