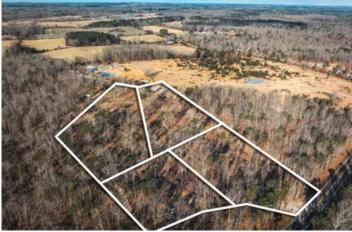

VV Tract 6 TBD Highway VV Licking, MO 65442

\$37,500 1.500± Acres Dent County









# VV Tract 6 Licking, MO / Dent County

### **SUMMARY**

**Address** 

TBD Highway VV

City, State Zip

Licking, MO 65442

County

**Dent County** 

Type

Recreational Land, Lot

Latitude / Longitude

37.4471 / -91.7339

Acreage

1.500

Price

\$37,500

### **Property Website**

https://livingthedreamland.com/property/vv-tract-6-dent-missouri/75370/









# VV Tract 6 Licking, MO / Dent County

#### **PROPERTY DESCRIPTION**

Discover your perfect getaway with these vacant lots located just minutes from Montauk State Park, renowned for its amazing trout fishing. Outdoor enthusiasts will love the proximity to hiking and horse trails, as well as the nearby Current River, famous for floating and fishing adventures. Conveniently situated between Salem and Licking, this property offers an