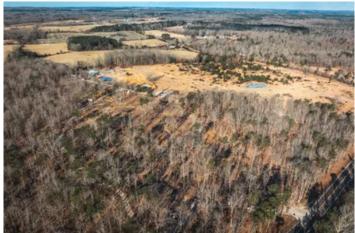

# VV Tract 6 Licking, MO / Dent County

#### **PROPERTY DESCRIPTION**

Discover your perfect getaway with these vacant lots located just minutes from Montauk State Park, renowned for its amazing trout fishing. Outdoor enthusiasts will love the proximity to hiking and horse trails, as well as the nearby Current River, famous for floating and fishing adventures. Conveniently situated between Salem and Licking, this property offers an ideal location for a recreational retreat or building investment cabins. Each lot features partially cleared areas, making them ready for your dream project. An established easement road provides easy access, and an electric easement will be in place for your convenience. Whether you're looking for a peaceful escape or an opportunity to create an income-generating property, these lots offer endless possibilities in a scenic, sought-after area. Don't miss out—start building your future today! Lots 4 & 5 are 1+/- acre & 6 & 7 are 1.5 +/- acres. Final acreage to be confirmed with survey.