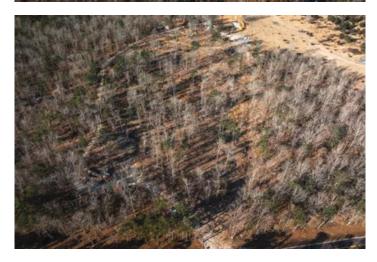

# VV Tract 6 Licking, MO / Dent County

#### **PROPERTY DESCRIPTION**

Discover your perfect getaway with these vacant lots located just minutes from Montauk State Park, renowned for its amazing trout fishing. Outdoor enthusiasts will love the proximity to hiking and horse trails, as well as the nearby Current River, famous for floating and fishing adventures. Conveniently situated between Salem and Licking, this property offers an ideal location for a recreational retreat or building investment cabins. Each lot features partially cleared areas, making them ready for your dream project. An established easement road provides easy access, and an electric easement will be in place for your convenience. Whether you're looking for a peaceful escape or an opportunity to create an income-generating property, these lots offer endless possibilities in a scenic, sought-after area. Don't miss out—start building your future today! Lots 4 & 5 are 1+/- acre & 6 & 7 are 1.5 +/- acres. Final acreage to be confirmed with survey.