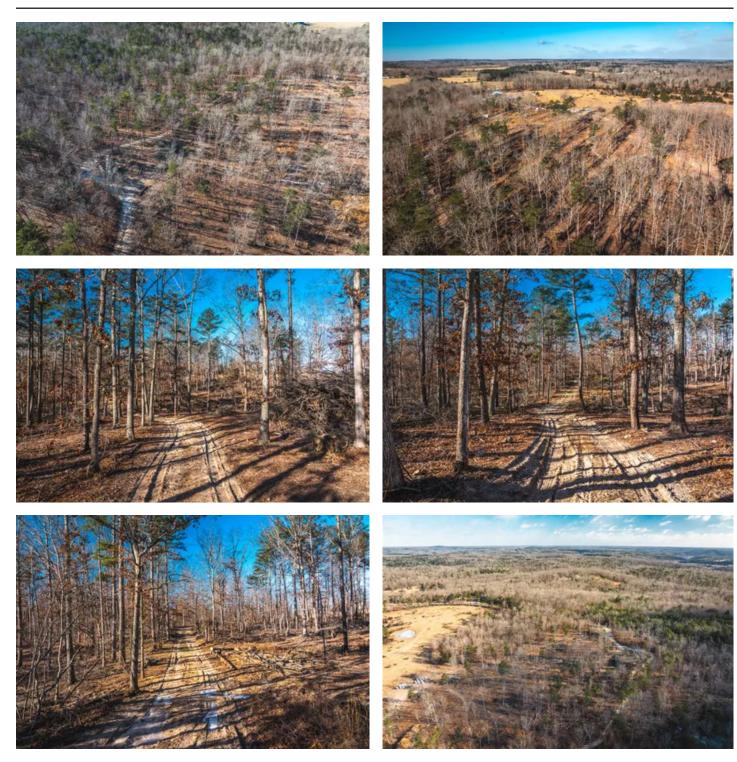

# VV Tract 6 Licking, MO / Dent County

#### **PROPERTY DESCRIPTION**

Discover your perfect getaway with these vacant lots located just minutes from Montauk State Park, renowned for its amazing trout fishing. Outdoor enthusiasts will love the proximity to hiking and horse trails, as well as the nearby Current River, famous for floating and fishing adventures. Conveniently situated between Salem and Licking, this property offers an ideal location for a recreational retreat or building investment cabins. Each lot features partially cleared areas, making them ready for your dream project. An established easement road provides easy access, and an electric easement will be in place for your convenience. Whether you're looking for a peaceful escape or an opportunity to create an income-generating property, these lots offer endless possibilities in a scenic, sought-after area. Don't miss out—start building your future today! Lots 4 & 5 are 1+/- acre & 6 & 7 are 1.5 +/- acres. Final acreage to be confirmed with survey.