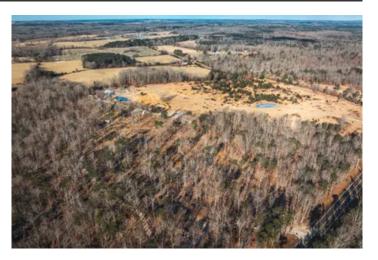

#### **PROPERTY DESCRIPTION**

Discover your perfect getaway with these vacant lots located just minutes from Montauk State Park, renowned for its amazing trout fishing. Outdoor enthusiasts will love the proximity to hiking and horse trails, as well as the nearby Current River, famous for floating and fishing adventures. Conveniently situated between Salem and Licking, this property offers an ideal location for a recreational retreat or building investment cabins. Each lot features partially cleared areas, making them ready for your dream project. An established easement road provides easy access, and an electric easement will be in place for your convenience. Whether you're looking for a peaceful escape or an opportunity to create an income-generating property, these lots offer endless possibilities in a scenic, sought-after area. Don't miss out—start building your future today! Lots 4 & 5 are 1+/- acre & 6 & 7 are 1.5 +/- acres. Final acreage to be confirmed with survey.