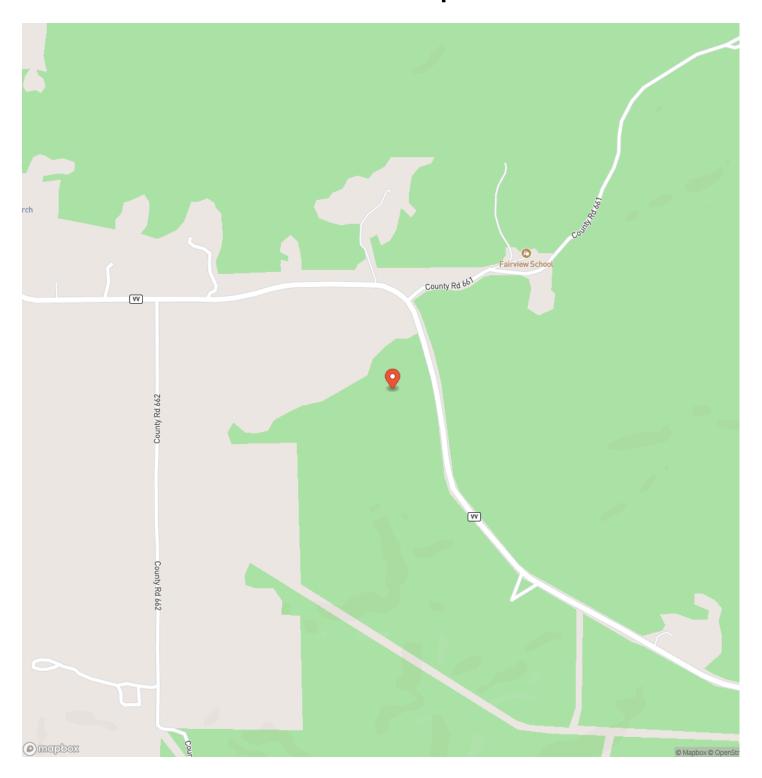

o hiking and horse trails, as well as the nearby Current River, famous for floating and fishing adventures. Conveniently situated between Salem and Licking, this property offers an ideal location for a recreational retreat or building investment cabins. Each lot features partially cleared areas, making them ready for your dream project. An established easement road provides easy access, and an electric easement will be in place for your convenience. Whether you're looking for a peaceful escape or an opportunity to create an income-generating property, these lots offer endless possibilities in a scenic, sought-after area. Don't miss out—start building your future today! Lots 4 & 5 are 1+/- acre & 6 & 7 are 1.5 +/- acres. Final acreage to be confirmed with survey.







## **Locator Map**





### **Locator Map**





# **Satellite Map**





### VV Tract 6 Licking, MO / Dent County

# LISTING REPRESENTATIVE For more information contact:



### Representative

Jenna Deason

### Mobile

(573) 247-0521

#### Office

(855) 289-3478

#### Email

jenna.deason@gmail.com

#### Address

6485 N Service Rd

### City / State / Zip

Leasburg, MO 65535

| <u>NOTES</u> |  |  |  |
|--------------|--|--|--|
|              |  |  |  |
|              |  |  |  |
|              |  |  |  |
|              |  |  |  |
|              |  |  |  |
|              |  |  |  |
|              |  |  |  |
|              |  |  |  |
|              |  |  |  |
|              |  |  |  |
|              |  |  |  |
|              |  |  |  |
|              |  |  |  |
|              |  |  |  |
|              |  |  |  |