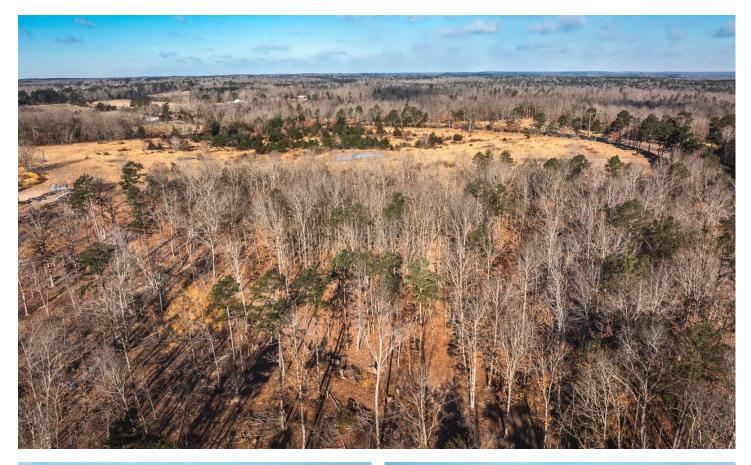

#### **PROPERTY DESCRIPTION**

Discover your perfect getaway with these vacant lots located just minutes from Montauk State Park, renowned for its amazing trout fishing. Outdoor enthusiasts will love the proximity to hiking and horse trails, as well as the nearby Current River, famous for floating and fishing adventures. Conveniently situated between Salem and Licking, this property offers an ideal location for a recreational retreat or building investment cabins. Each lot features partially cleared areas, making them ready for your dream project. An established easement road provides easy access, and an electric easement will be in place for your convenience. Whether you're looking for a peaceful escape or an opportunity to create an income-generating property, these lots offer endless possibilities in a scenic, sought-after area. Don't miss out—start building your future today! Lots 4 & 5 are 1+/- acre & 6 & 7 are 1.5 +/- acres. Final acreage to be confirmed with survey.