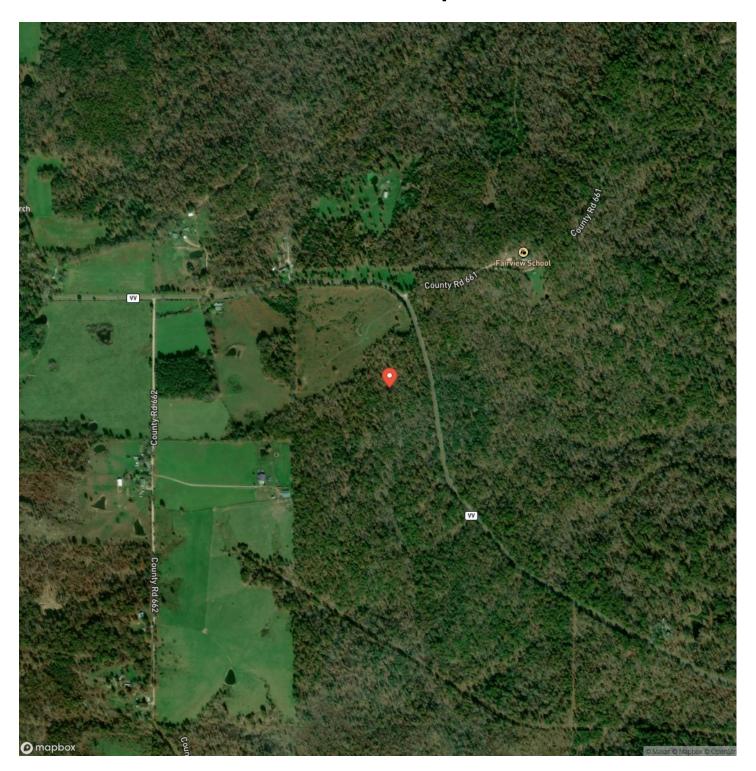

urrent River, famous for floating and fishing adventures. Conveniently situated between Salem and Licking, this property offers an ideal location for a recreational retreat or building investment cabins. Each lot features partially cleared areas, making them ready for your dream project. An established easement road provides easy access, and an electric easement will be in place for your convenience. Whether you're looking for a peaceful escape or an opportunity to create an income-generating property, these lots offer endless possibilities in a scenic, sought-after area. Don't miss out—start building your future today! Lots 4 & 5 are 1+/- acre & 6 & 7 are 1.5 +/- acres. Final acreage to be confirmed with survey.







## **Locator Map**





### **Locator Map**





# **Satellite Map**





### VV Tract 6 Licking, MO / Dent County

# LISTING REPRESENTATIVE For more information contact:



### Representative

Jenna Deason

### Mobile

(573) 247-0521

#### Office

(855) 289-3478

#### Email

jenna.deason@gmail.com

#### Address

6485 N Service Rd

### City / State / Zip

Leasburg, MO 65535

| <u>NOTES</u> |  |  |  |
|--------------|--|--|--|
|              |  |  |  |
|              |  |  |  |
|              |  |  |  |
|              |  |  |  |
|              |  |  |  |
|              |  |  |  |
|              |  |  |  |
|              |  |  |  |
|              |  |  |  |
|              |  |  |  |
|              |  |  |  |
|              |  |  |  |
|              |  |  |  |
|              |  |  |  |
|              |  |  |  |
|              |  |  |  |
|              |  |  |