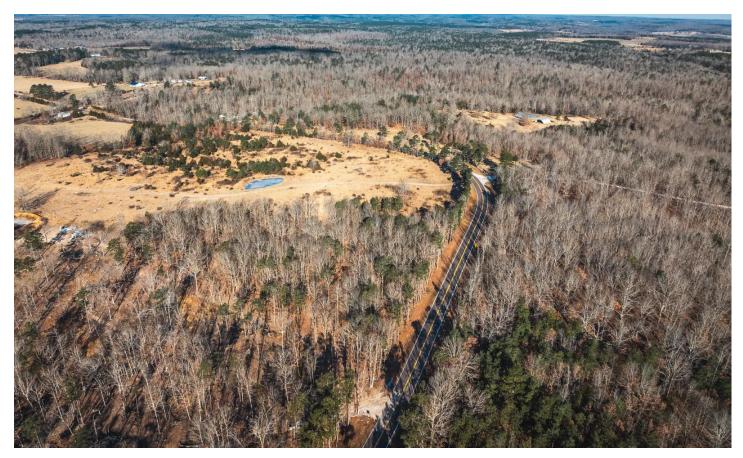

#### **PROPERTY DESCRIPTION**

Discover your perfect getaway with these vacant lots located just minutes from Montauk State Park, renowned for its amazing trout fishing. Outdoor enthusiasts will love the proximity to hiking and horse trails, as well as the nearby Current River, famous for floating and fishing adventures. Conveniently situated between Salem and Licking, this property offers an ideal location for a recreational retreat or building investment cabins. Each lot features partially cleared areas, making them ready for your dream project. An established easement road provides easy access, and an electric easement will be in place for your convenience. Whether you're looking for a peaceful escape or an opportunity to create an income-generating property, these lots offer endless possibilities in a scenic, sought-after area. Don't miss out—start building your future today! Lots 4 & 5 are 1+/- acre & 6 & 7 are 1.5 +/- acres. Final acreage to be confirmed with survey.

## **Locator Map**