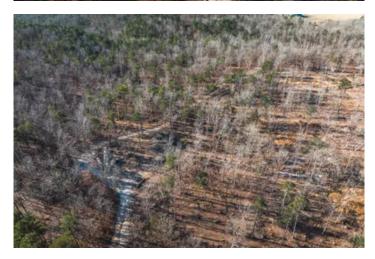

#### **PROPERTY DESCRIPTION**

Discover your perfect getaway with these vacant lots located just minutes from Montauk State Park, renowned for its amazing trout fishing. Outdoor enthusiasts will love the proximity to hiking and horse trails, as well as the nearby Current River, famous for floating and fishing adventures. Conveniently situated between Salem and Licking, this property offers an ideal location for a recreational retreat or building investment cabins. Each lot features partially cleared areas, making them ready for your dream project. An established easement road provides easy access, and an electric easement will be in place for your convenience. Whether you're looking for a peaceful escape or an opportunity to create an income-generating property, these lots offer endless possibilities in a scenic, sought-after area. Don't miss out—start building your future today! Lots 4 & 5 are 1+/- acre & 6 & 7 are 1.5 +/- acres. Final acreage to be confirmed with survey.