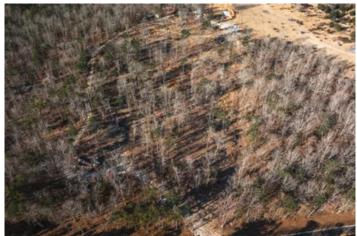

#### **PROPERTY DESCRIPTION**

Discover your perfect getaway with these vacant lots located just minutes from Montauk State Park, renowned for its amazing trout fishing. Outdoor enthusiasts will love the proximity to hiking and horse trails, as well as the nearby Current River, famous for floating and fishing adventures. Conveniently situated between Salem and Licking, this property offers an ideal location for a recreational retreat or building investment cabins. Each lot features partially cleared areas, making them ready for your dream project. An established easement road provides easy access, and an electric easement will be in place for your convenience. Whether you're looking for a peaceful escape or an opportunity to create an income-generating property, these lots offer endless possibilities in a scenic, sought-after area. Don't miss out—start building your future today! Lots 4 & 5 are 1+/- acre & 6 & 7 are 1.5 +/- acres. Final acreage to be confirmed with survey.