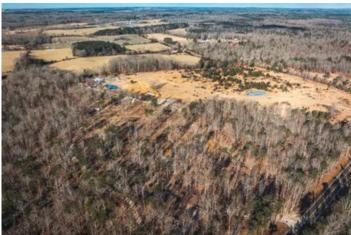

#### **PROPERTY DESCRIPTION**

Discover your perfect getaway with these vacant lots located just minutes from Montauk State Park, renowned for its amazing trout fishing. Outdoor enthusiasts will love the proximity to hiking and horse trails, as well as the nearby Current River, famous for floating and fishing adventures. Conveniently situated between Salem and Licking, this property offers an ideal location for a recreational retreat or building investment cabins. Each lot features partially cleared areas, making them ready for your dream project. An established easement road provides easy access, and an electric easement will be in place for your convenience. Whether you're looking for a peaceful escape or an opportunity to create an income-generating property, these lots offer endless possibilities in a scenic, sought-after area. Don't miss out—start building your future today! Lots 4 & 5 are 1+/- acre & 6 & 7 are 1.5 +/- acres. Final acreage to be confirmed with survey.