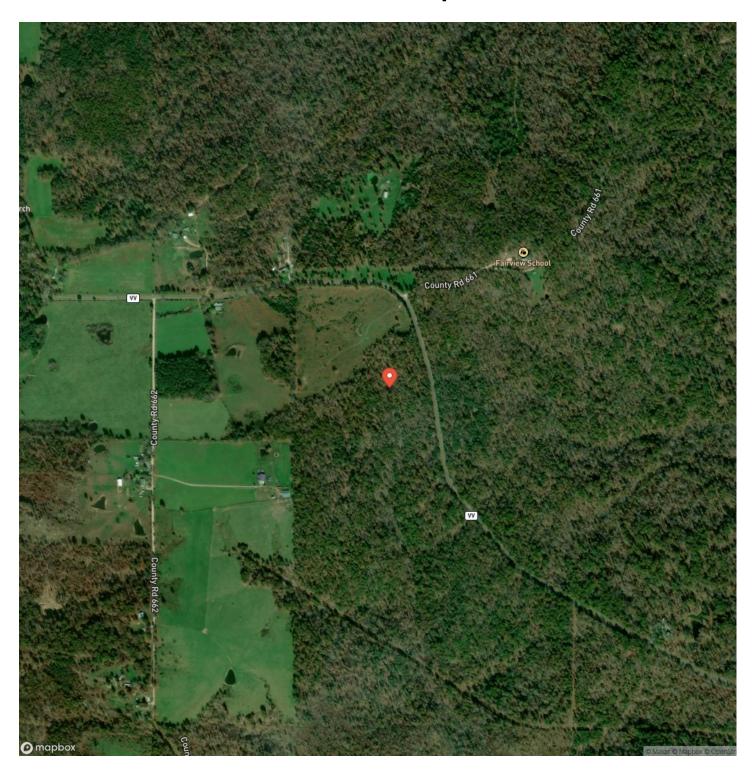

urrent River, famous for floating and fishing adventures. Conveniently situated between Salem and Licking, this property offers an ideal location for a recreational retreat or building investment cabins. Each lot features partially cleared areas, making them ready for your dream project. An established easement road provides easy access, and an electric easement will be in place for your convenience. Whether you're looking for a peaceful escape or an opportunity to create an income-generating property, these lots offer endless possibilities in a scenic, sought-after area. Don't miss out—start building your future today! Lots 4 & 5 are 1+/- acre & 6 & 7 are 1.5 +/- acres. Final acreage to be confirmed with survey.







## **Locator Map**





## **Locator Map**





## **Satellite Map**





## VV Tract 4 Licking, MO / Dent County

## LISTING REPRESENTATIVE For more information contact:



### Representative

Jenna Deason

### Mobile

(573) 247-0521

#### Office

(855) 289-3478

#### Email

jenna.deason@gmail.com

#### Address

6485 N Service Rd

## City / State / Zip

Leasburg, MO 65535

| <u>NOTES</u> |  |  |  |
|--------------|--|--|--|
|              |  |  |  |
|              |  |  |  |
|              |  |  |  |
|              |  |  |  |
|              |  |  |  |
|              |  |  |  |
|              |  |  |  |
|              |  |  |  |
|              |  |  |  |
|              |  |  |  |
|              |  |  |  |
|              |  |  |  |
|              |  |  |  |
|              |  |  |  |
|              |  |  |  |
|              |  |  |  |
|              |  |  |  |