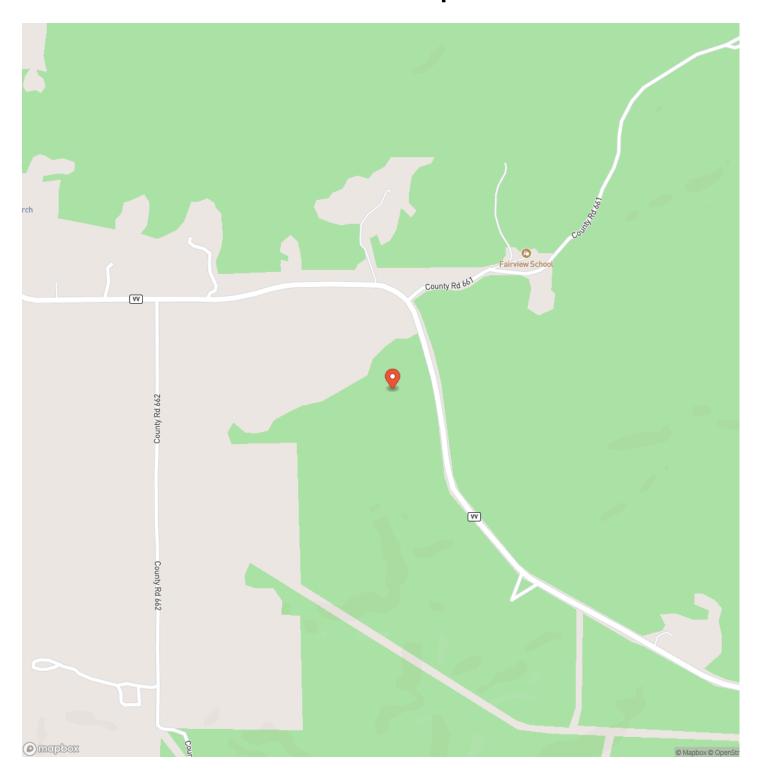

o hiking and horse trails, as well as the nearby Current River, famous for floating and fishing adventures. Conveniently situated between Salem and Licking, this property offers an ideal location for a recreational retreat or building investment cabins. Each lot features partially cleared areas, making them ready for your dream project. An established easement road provides easy access, and an electric easement will be in place for your convenience. Whether you're looking for a peaceful escape or an opportunity to create an income-generating property, these lots offer endless possibilities in a scenic, sought-after area. Don't miss out—start building your future today! Lots 4 & 5 are 1+/- acre & 6 & 7 are 1.5 +/- acres. Final acreage to be confirmed with survey.







## **Locator Map**





## **Locator Map**





## **Satellite Map**





## VV Tract 4 Licking, MO / Dent County

## LISTING REPRESENTATIVE For more information contact:



### Representative

Jenna Deason

### Mobile

(573) 247-0521

#### Office

(855) 289-3478

#### Email

jenna.deason@gmail.com

#### Address

6485 N Service Rd

## City / State / Zip

Leasburg, MO 65535

| <u>NOTES</u> |  |  |  |
|--------------|--|--|--|
|              |  |  |  |
|              |  |  |  |
|              |  |  |  |
|              |  |  |  |
|              |  |  |  |
|              |  |  |  |
|              |  |  |  |
|              |  |  |  |
|              |  |  |  |
|              |  |  |  |
|              |  |  |  |
|              |  |  |  |
|              |  |  |  |
|              |  |  |  |
|              |  |  |  |
|