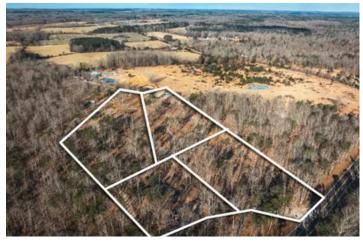

VV Tract 4 TBD Highway VV Licking, MO 65442

\$25,000 1± Acres Dent County









## VV Tract 4

### Licking, MO / Dent County

### **SUMMARY**

**Address** 

TBD Highway VV

City, State Zip

Licking, MO 65442

County

**Dent County** 

Type

Recreational Land, Lot

Latitude / Longitude

37.4471 / -91.7339

Acreage

1

Price

\$25,000

## **Property Website**

https://livingthedreamland.com/property/vv-tract-4-dent-missouri/75367/









# VV Tract 4 Licking, MO / Dent County

#### **PROPERTY DESCRIPTION**

Discover your perfect getaway with these vacant lots located just minutes from Montauk State Park, renowned for its amazing trout fishing. Outdoor enthusiasts will love the proximity to hiking and horse trails, as well as the nearby Current River, famous for floating and fishing adventures. Conveniently situated between Salem and Licking, this property offers