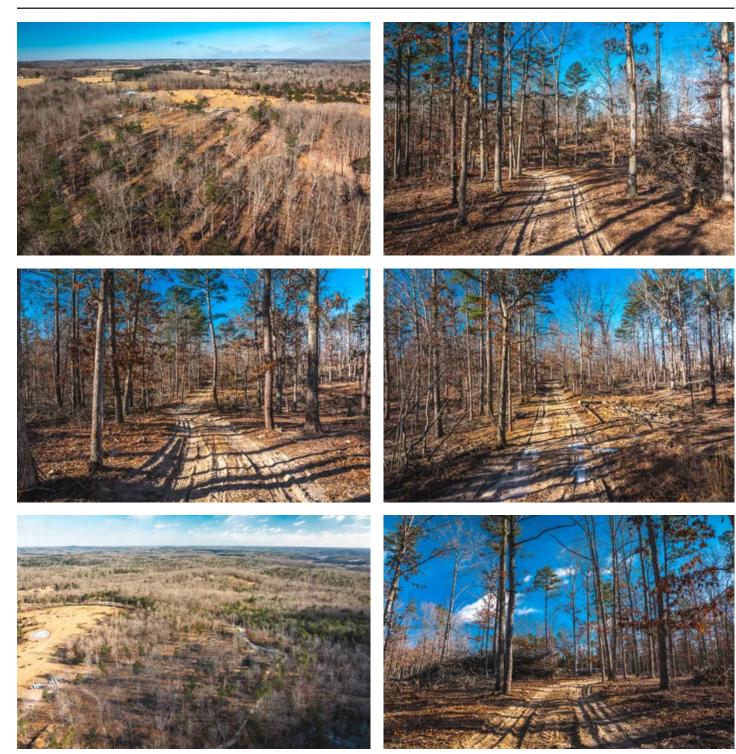

#### **PROPERTY DESCRIPTION**

Discover your perfect getaway with these vacant lots located just minutes from Montauk State Park, renowned for its amazing trout fishing. Outdoor enthusiasts will love the proximity to hiking and horse trails, as well as the nearby Current River, famous for floating and fishing adventures. Conveniently situated between Salem and Licking, this property offers an ideal location for a recreational retreat or building investment cabins. Each lot features partially cleared areas, making them ready for your dream project. An established easement road provides easy access, and an electric easement will be in place for your convenience. Whether you're looking for a peaceful escape or an opportunity to create an income-generating property, these lots offer endless possibilities in a scenic, sought-after area. Don't miss out—start building your future today! Lots 4 & 5 are 1+/- acre & 6 & 7 are 1.5 +/- acres. Final acreage to be confirmed with survey.