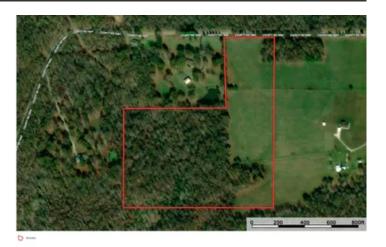

Pilot Knob Escape TBD County Road 7480 Rolla, MO 65401

\$150,000 23± Acres Phelps County









## Pilot Knob Escape Rolla, MO / Phelps County

### **SUMMARY**

**Address** 

TBD County Road 7480

City, State Zip

Rolla, MO 65401

County

**Phelps County** 

Type

Hunting Land, Recreational Land, Lot

Latitude / Longitude

37.8144 / -91.8161

Acreage

23

Price

\$150,000

**Property Website** 

https://livingthedreamland.com/property/pilot-knob-escape-phelps-missouri/75512/









### Pilot Knob Escape Rolla, MO / Phelps County

#### **PROPERTY DESCRIPTION**

Discover the perfect blend of nature and convenience with this stunning 23+/- acre property. Featuring a harmonious mix of woods and pasture, this parcel is ideal for building your dream home, starting a hobby farm, or simply enjoying the tranquility of the outdoors. Located on a paved county road, just 1 mile off a major highway. Only 7 miles from Rolla, ensuring quick access to schools, shopping, and amenities. Nestled within the sought-after Rolla School District. A short drive to Lane Springs State Park for hiking, picnicking, and recreation. Close proximity to renowned blue ribbon trout streams for fishing enthusiasts. Minutes from the breathtaking Mark Twain National Forest, offering endless outdo