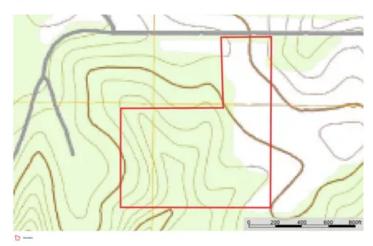

Pilot Knob Escape TBD County Road 7480 Rolla, MO 65401

\$150,000 23± Acres Phelps County









## Pilot Knob Escape Rolla, MO / Phelps County

### **SUMMARY**

**Address** 

TBD County Road 7480

City, State Zip

Rolla, MO 65401

County

**Phelps County** 

Type

Hunting Land, Recreational Land, Lot

Latitude / Longitude

37.8144 / -91.8161

Acreage

23

Price

\$150,000

**Property Website** 

https://livingthedreamland.com/property/pilot-knob-escape-phelps-missouri/75512/









### Pilot Knob Escape Rolla, MO / Phelps County

#### **PROPERTY DESCRIPTION**

Discover the perfect blend of nature and convenience with this stunning 23+/- acre property. Featuring a harmonious mix of woods and pasture, this parcel is ideal for building your dream home, starting a hobby farm, or simply enjoying the tranquility of the outdoors. Located on a paved county road, just 1 mile off a major highway. Only 7 miles from Rolla, ensuring quick access to schools, shopping, and amenities. Nestled within the sought-after Rolla School District. A short drive to Lane Springs State Park for hiking, picnicking, and recreation. Close proximity to renowned blue ribbon trout streams for fishing enthusiasts. Minutes from the breathtaking Mark Twain National Forest, offering endless outdoor