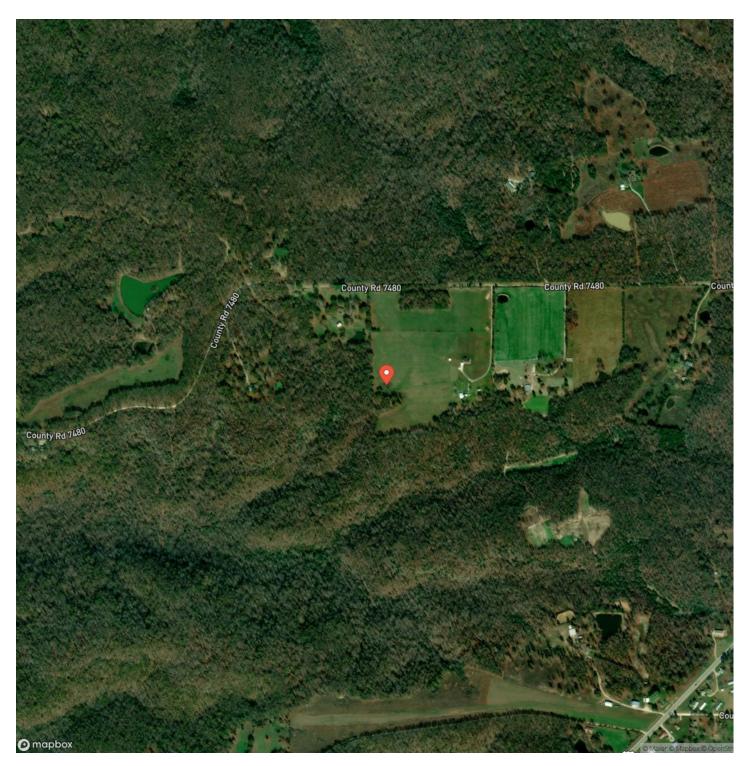

s ideal for building your dream home, starting a hobby farm, or simply enjoying the tranquility of the outdoors. Located on a paved county road, just 1 mile off a major highway. Only 7 miles from Rolla, ensuring quick access to schools, shopping, and amenities. Nestled within the sought-after Rolla School District. A short drive to Lane Springs State Park for hiking, picnicking, and recreation. Close proximity to renowned blue ribbon trout streams for fishing enthusiasts. Minutes from the breathtaking Mark Twain National Forest, offering endless outdoor adventures. Multiple beautiful building sites to choose from. Perfect for nature lovers, outdoor enthusiasts, or those seeking peace and privacy. Take a look today!







# **Locator Map**





## **Locator Map**





# **Satellite Map**





## Pilot Knob Escape Rolla, MO / Phelps County

# LISTING REPRESENTATIVE For more information contact:



Representative

Jerry Hunter

Mobile

(573) 578-0717

Email

yourlandhunter@gmail.com

**Address** 

6485 N Service Rd

City / State / Zip

Leasburg, MO 65535

| <u>NOTES</u> |  |  |
|--------------|--|--|
|              |  |  |
|              |  |  |
|              |  |  |
|              |  |  |
|              |  |  |
|              |  |  |
|              |  |  |
|              |  |  |
|              |  |  |
|              |  |  |
|              |  |  |
|              |  |  |
|              |  |  |
|              |  |  |
|              |  |  |
|              |  |  |
|              |  |  |
|              |  |  |



| <u>IOTES</u> |  |
|--------------|--|
|              |  |
|