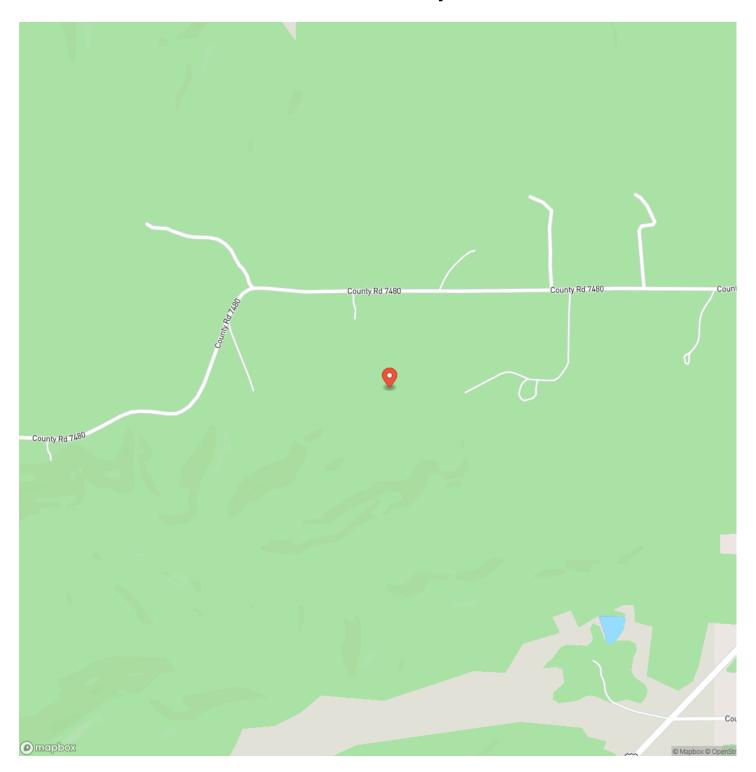

armonious mix of woods and pasture, this parcel is ideal for building your dream home, starting a hobby farm, or simply enjoying the tranquility of the outdoors. Located on a paved county road, just 1 mile off a major highway. Only 7 miles from Rolla, ensuring quick access to schools, shopping, and amenities. Nestled within the sought-after Rolla School District. A short drive to Lane Springs State Park for hiking, picnicking, and recreation. Close proximity to renowned blue ribbon trout streams for fishing enthusiasts. Minutes from the breathtaking Mark Twain National Forest, offering endless outdoor adventures. Multiple beautiful building sites to choose from. Perfect for nature lovers, outdoor enthusiasts, or those seeking peace and privacy. Take a look today!







# **Locator Map**





## **Locator Map**





# **Satellite Map**





## Pilot Knob Escape Rolla, MO / Phelps County

# LISTING REPRESENTATIVE For more information contact:



Representative

Jerry Hunter

Mobile

(573) 578-0717

Email

yourlandhunter@gmail.com

**Address** 

6485 N Service Rd

City / State / Zip

Leasburg, MO 65535

| <u>NOTES</u> |  |  |
|--------------|--|--|
|              |  |  |
|              |  |  |
|              |  |  |
|              |  |  |
|              |  |  |
|              |  |  |
|              |  |  |
|              |  |  |
|              |  |  |
|              |  |  |
|              |  |  |
|              |  |  |
|              |  |  |
|              |  |  |
|              |  |  |
|              |  |  |
|              |  |  |
|              |  |  |



| <u>IOTES</u> |