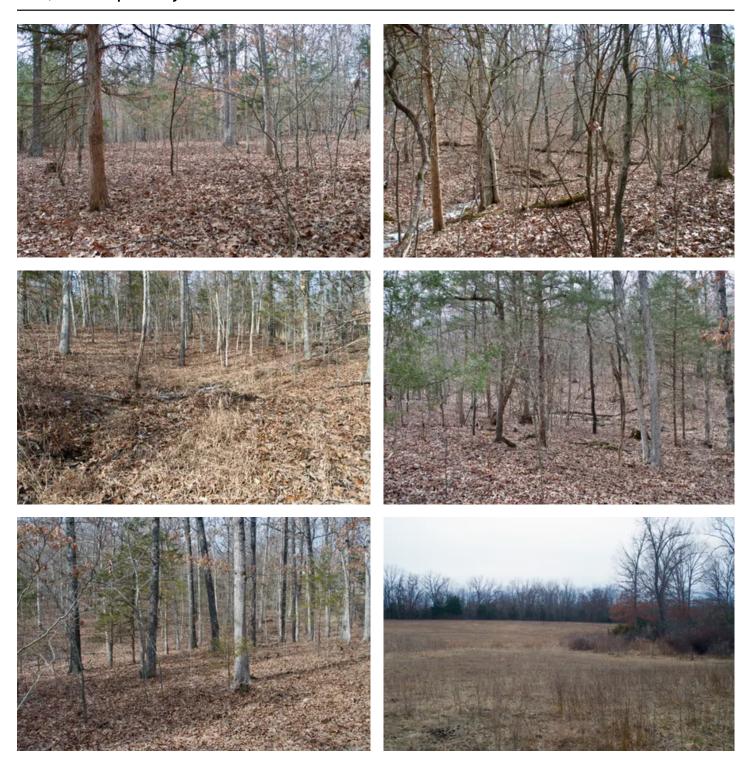

#### **PROPERTY DESCRIPTION**

Discover the perfect blend of nature and convenience with this stunning 23+/- acre property. Featuring a harmonious mix of woods and pasture, this parcel is ideal for building your dream home, starting a hobby farm, or simply enjoying the tranquility of the outdoors. Located on a paved county road, just 1 mile off a major highway. Only 7 miles from Rolla, ensuring quick access to schools, shopping, and amenities. Nestled within the sought-after Rolla School District. A short drive to Lane Springs State Park for hiking, picnicking, and recreation. Close proximity to renowned blue ribbon trout streams for fishing enthusiasts. Minutes from the breathtaking Mark Twain National Forest, offering endless outdoor adventures. Multiple beautiful building sites to choose from. Perfect for nature lovers, outdoor enthusiasts, or those seeking peace and privacy. Take a look today!