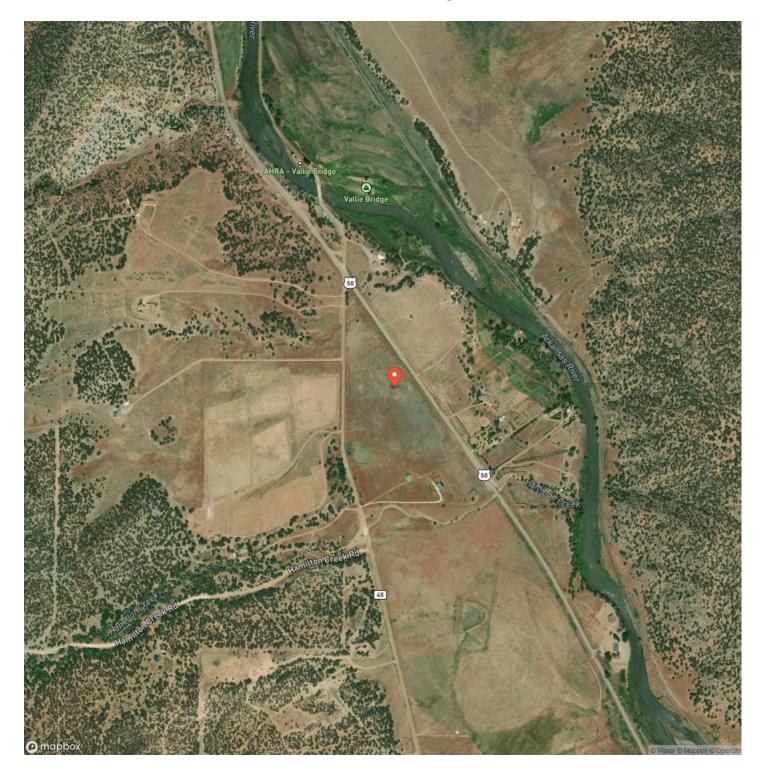

tional forest trails for camping and hiking. Whether you envision building a permanent home or bringing in a camper for weekend getaways, this property is well-equipped to meet your needs. It features a domestic water well and a metered 200-amp electrical service with RV capabilities, ready for immediate use. Conveniently situated between Salida to the West and Cañon City to the East, this location offers easy access to essential amenities while still providing a serene escape. It's proximity to various recreational areas makes it an ideal spot for both commuting and enjoying all that Colorado has to offer. Don't miss out on this exceptional opportunity.







MORE INFO ONLINE:

# **Locator Map**





# MORE INFO ONLINE:

# **Locator Map**





### **MORE INFO ONLINE:**

# Satellite Map





# MORE INFO ONLINE:

#### LISTING REPRESENTATIVE For more information contact:



**Representative** Myra Trujillo

**Mobile** (719) 989-7813

Email myra@gwranchandland.com

Address

**City / State / Zip** Gardner, CO 81065

### <u>NOTES</u>



# **MORE INFO ONLINE:**

| <br> |  |
|------|--|
|      |  |
|      |  |
|      |  |
|      |  |
|      |  |
|      |  |
|      |  |
|      |  |
|      |  |
|      |  |
|      |  |
|      |  |
|      |  |
|      |  |
|      |  |
|      |  |
|      |  |
|      |  |
|      |  |
|      |  |
|      |  |
|      |  |
|      |  |
|      |  |
|      |  |
|      |  |
|      |  |
|      |  |
|      |  |
|      |  |
|      |  |
|      |  |
|      |  |
|      |  |
|      |  |
|      |  |
|      |  |
|      |  |
|      |  |
|      |  |
|      |  |
|      |