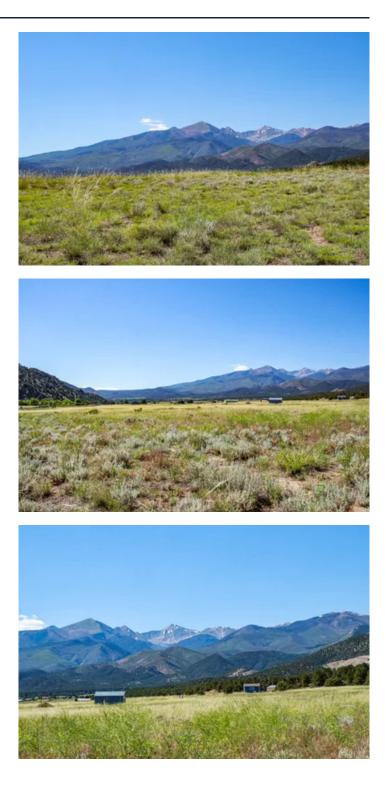

### **PROPERTY DESCRIPTION**

Nestled at the base of the Northern Sangre De Cristo Mountain range and just a stone's throw away from the Arkansas River, this picturesque 11.5-acre property offers an unparalleled opportunity to immerse yourself in Colorado's natural beauty. Located in a prime recreational area, the property provides excellent fishing and rafting in the nearby Arkansas River, with easy access to BLM and national forest trails for camping and hiking. Whether you envision building a permanent home or bringing in a camper for weekend getaways, this property is well-equipped to meet your needs. It features a domestic water well and a metered 200-amp electrical service with RV capabilities, ready for immediate use. Conveniently situated between Salida to the West and Cañon City to the East, this location offers easy access to essential amenities while still providing a serene escape. It's proximity to various recreational areas makes it an ideal spot for both commuting and enjoying all that Colorado has to offer. Don't miss out on this exceptional opportunity.