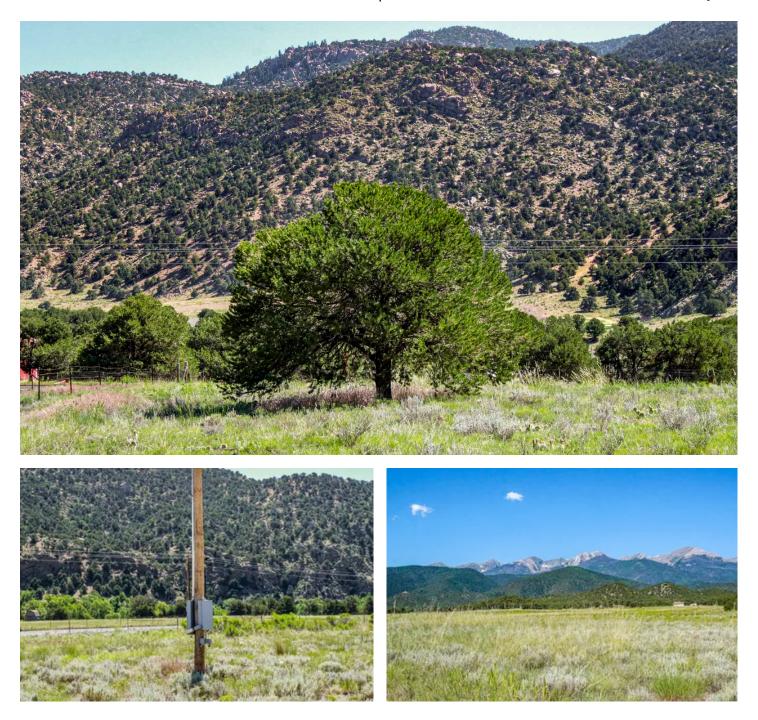

### **PROPERTY DESCRIPTION**

Nestled at the base of the Northern Sangre De Cristo Mountain range and just a stone's throw away from the Arkansas River, this picturesque 11.5-acre property offers an unparalleled opportunity to immerse yourself in Colorado's natural beauty. Located in a prime recreational area, the property provides excellent fishing and rafting in the nearby Arkansas River, with easy access to BLM and national forest trails for camping and hiking. Whether you envision building a permanent home or bringing in a camper for weekend getaways, this property is well-equipped to meet your needs. It features a domestic water well and a metered 200-amp electrical service with RV capabilities, ready for immediate use. Conveniently situated between Salida to the West and Cañon City to the East, this location offers easy access to essential amenities while still providing a serene escape. It's proximity to various recreational areas makes it an ideal spot for both commuting and enjoying all that Colorado has to offer. Don't miss out on this exceptional opportunity.