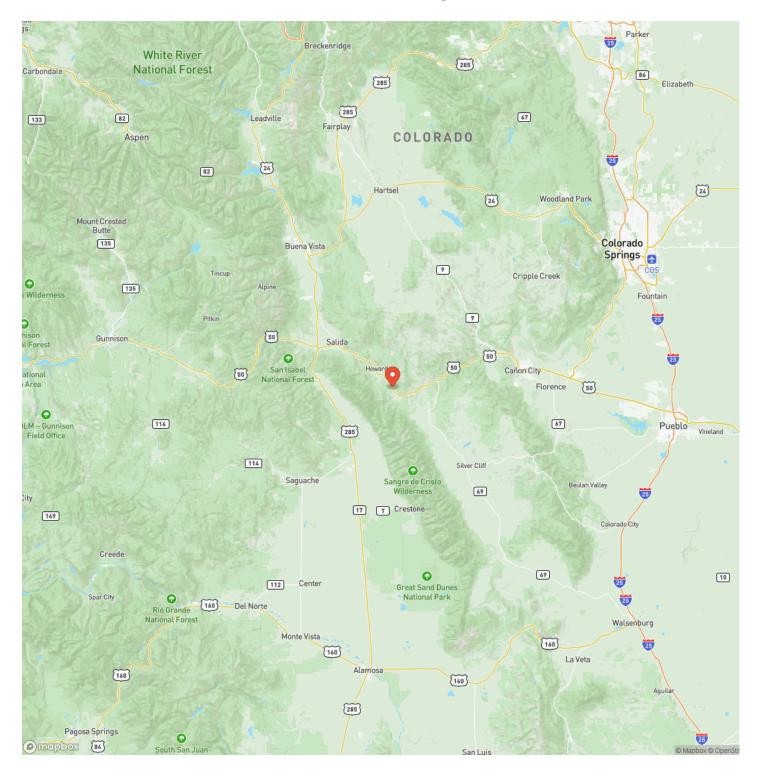

y Arkansas River, with easy access to BLM and national forest trails for camping and hiking. Whether you envision building a permanent home or bringing in a camper for weekend getaways, this property is well-equipped to meet your needs. It features a domestic water well and a metered 200-amp electrical service with RV capabilities, ready for immediate use. Conveniently situated between Salida to the West and Cañon City to the East, this location offers easy access to essential amenities while still providing a serene escape. It's proximity to various recreational areas makes it an ideal spot for both commuting and enjoying all that Colorado has to offer. Don't miss out on this exceptional opportunity.







MORE INFO ONLINE:

# **Locator Map**





# MORE INFO ONLINE:

# **Locator Map**





### **MORE INFO ONLINE:**

# Satellite Map





# MORE INFO ONLINE:

#### LISTING REPRESENTATIVE For more information contact:



**Representative** Myra Trujillo

**Mobile** (719) 989-7813

Email myra@gwranchandland.com

Address

**City / State / Zip** Gardner, CO 81065

### <u>NOTES</u>



# **MORE INFO ONLINE:**

| <br> |  |
|------|--|
|      |  |
|      |  |
|      |  |
|      |  |
|      |  |
|      |  |
|      |  |
|      |  |
|      |  |
|      |  |
|      |  |
|      |  |
|      |  |
|      |  |
|      |  |
|      |  |
|      |  |
|      |  |
|      |  |
|      |  |
|      |  |
|      |  |
|      |  |
|      |  |
|      |  |
|      |  |
|      |  |
|      |  |
|      |  |
|      |  |
|      |  |
|      |  |
|      |  |
|      |  |
|      |  |
|      |  |
|      |  |
|      |