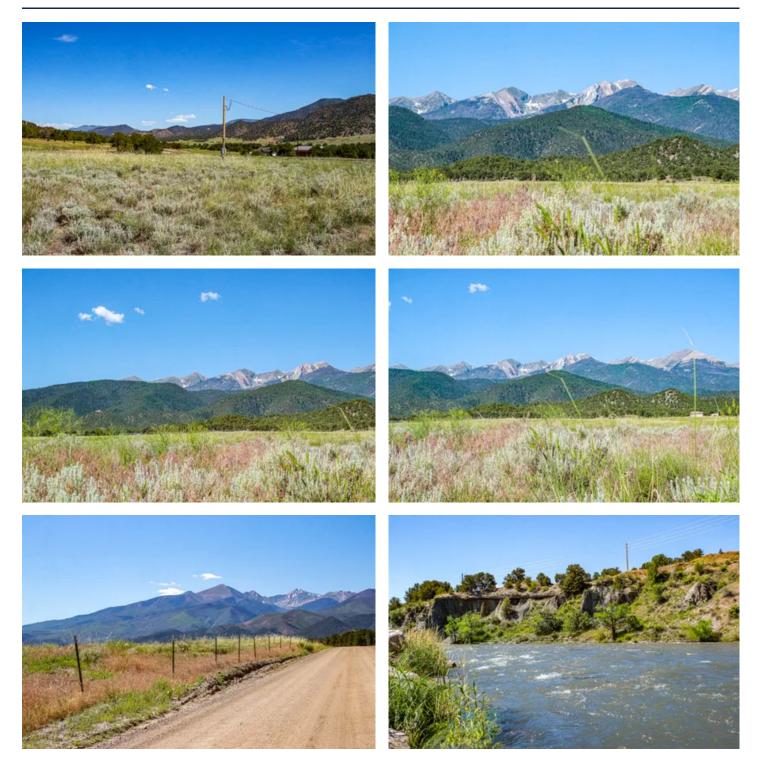

### **PROPERTY DESCRIPTION**

Nestled at the base of the Northern Sangre De Cristo Mountain range and just a stone's throw away from the Arkansas River, this picturesque 11.5-acre property offers an unparalleled opportunity to immerse yourself in Colorado's natural beauty. Located in a prime recreational area, the property provides excellent fishing and rafting in the nearby Arkansas River, with easy access to BLM and national forest trails for camping and hiking. Whether you envision building a permanent home or bringing in a camper for weekend getaways, this property is well-equipped to meet your needs. It features a domestic water well and a metered 200-amp electrical service with RV capabilities, ready for immediate use. Conveniently situated between Salida to the West and Cañon City to the East, this location offers easy access to essential amenities while still providing a serene escape. It's proximity to various recreational areas makes it an ideal spot for both commuting and enjoying all that Colorado has to offer. Don't miss out on this exceptional opportunity.