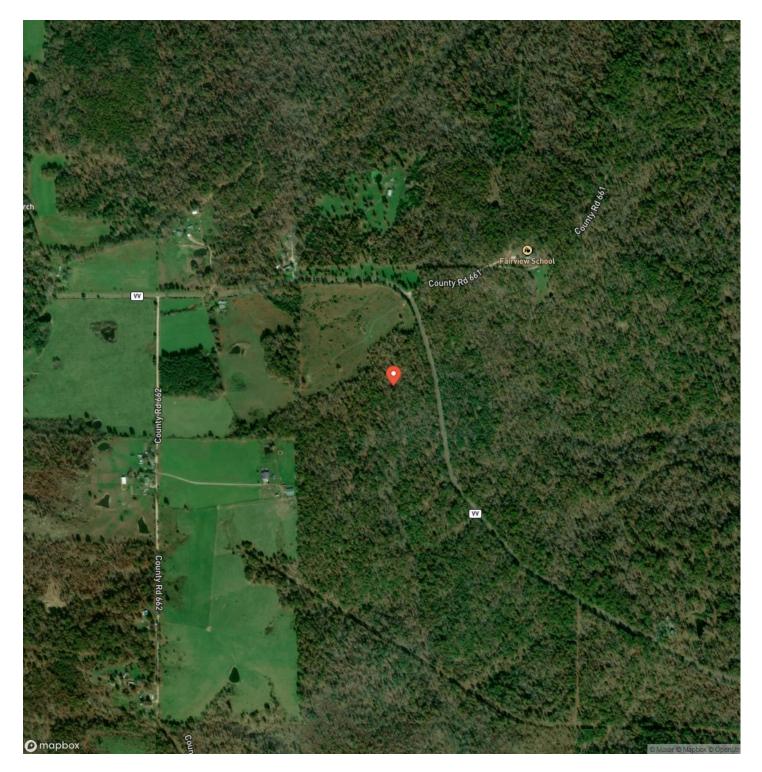

ting and fishing adventures. Conveniently situated between Salem and Licking, this property offers an ideal location for a recreational retreat or building investment cabins. Each lot features partially cleared areas, making them ready for your dream project. An established easement road provides easy access, and an electric easement will be in place for your convenience. Whether you're looking for a peaceful escape or an opportunity to create an income-generating property, these lots offer endless possibilities in a scenic, sought-after area. Don't miss out—start building your future today! Lots 4 & 5 are 1+/- acre & 6 & 7 are 1.5 +/- acres. Final acreage to be confirmed with survey.













### **MORE INFO ONLINE:**

# **Locator Map**





## **MORE INFO ONLINE:**

# Satellite Map





### MORE INFO ONLINE:

#### LISTING REPRESENTATIVE For more information contact:



<u>NOTES</u>

### Representative

Jenna Deason

**Mobile** (573) 247-0521

**Office** (855) 289-3478

**Email** jenna.deason@gmail.com

**Address** 6485 N Service Rd

**City / State / Zip** Leasburg, MO 65535



| <br> |  |
|------|--|
|      |  |
|      |  |
|      |  |
|      |  |
|      |  |
|      |  |
|      |  |
|      |  |
|      |  |
|      |  |
|      |  |
|      |  |
|      |  |
|      |  |
|      |  |
|      |  |
|      |  |
|      |  |
|      |  |
|      |  |
|      |  |
|      |  |
|      |  |
|      |  |
|      |  |
|      |  |
|      |  |
|      |  |
|      |  |
|      |  |
|      |  |
|      |  |
|      |  |
|      |  |
|      |  |
|      |  |
|      |  |
|      |  |
|      |  |
|      |