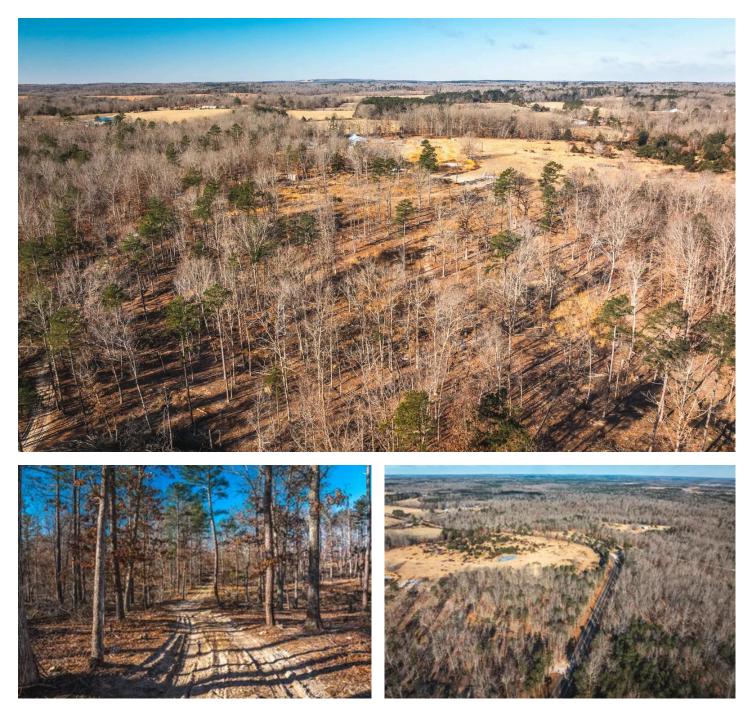

### **PROPERTY DESCRIPTION**

Discover your perfect getaway with these vacant lots located just minutes from Montauk State Park, renowned for its amazing trout fishing. Outdoor enthusiasts will love the proximity to hiking and horse trails, as well as the nearby Current River, famous for floating and fishing adventures. Conveniently situated between Salem and Licking, this property offers an ideal location for a recreational retreat or building investment cabins. Each lot features partially cleared areas, making them ready for your dream project. An established easement road provides easy access, and an electric easement will be in place for your convenience. Whether you're looking for a peaceful escape or an opportunity to create an income-generating property, these lots offer endless possibilities in a scenic, sought-after area. Don't miss out—start building your future today! Lots 4 & 5 are 1+/- acre & 6 & 7 are 1.5 +/- acres. Final acreage to be confirmed with survey.