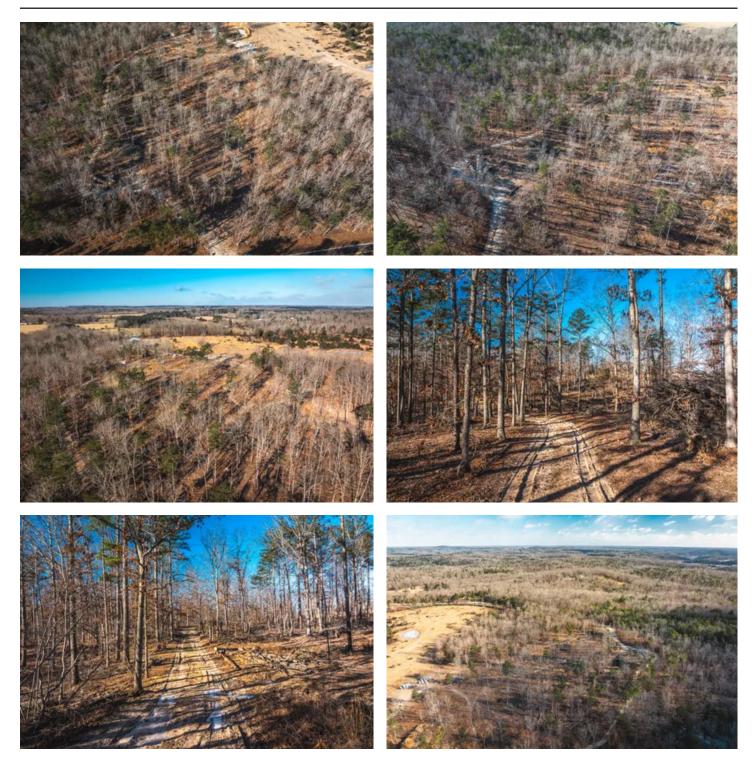

### **PROPERTY DESCRIPTION**

Discover your perfect getaway with these vacant lots located just minutes from Montauk State Park, renowned for its amazing trout fishing. Outdoor enthusiasts will love the proximity to hiking and horse trails, as well as the nearby Current River, famous for floating and fishing adventures. Conveniently situated between Salem and Licking, this property offers an ideal location for a recreational retreat or building investment cabins. Each lot features partially cleared areas, making them ready for your dream project. An established easement road provides easy access, and an electric easement will be in place for your convenience. Whether you're looking for a peaceful escape or an opportunity to create an income-generating property, these lots offer endless possibilities in a scenic, sought-after area. Don't miss out—start building your future today! Lots 4 & 5 are 1+/- acre & 6 & 7 are 1.5 +/- acres. Final acreage to be confirmed with survey.