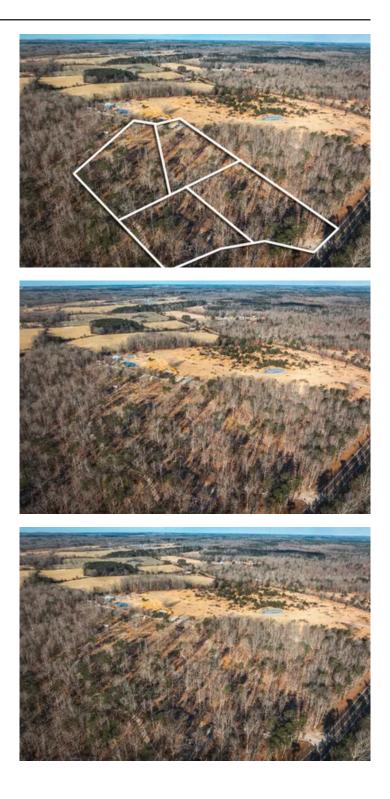

VV Tract 5 TBD Highway VV Licking, MO 65442

\$25,000 1± Acres Dent County





## MORE INFO ONLINE:

### VV Tract 5 Licking, MO / Dent County

### <u>SUMMARY</u>

**Address** TBD Highway VV

**City, State Zip** Licking, MO 65442

County

Dent County

Туре

Recreational Land, Lot

**Latitude / Longitude** 37.4471 / -91.7339

Acreage

1

**Price** \$25,000

### **Property Website**

https://livingthedreamland.com/property/vv-tract-5-dentmissouri/75369/





### **MORE INFO ONLINE:**

### **PROPERTY DESCRIPTION**

Discover your perfect getaway with these vacant lots located just minutes from Montauk State Park, renowned for its amazing trout fishing. Outdoor enthusiasts will love the proximity to hiking and horse trails, as well as the nearby Current River, famous for floating and fishing adventures. Conveniently situated between Salem and Licking, this property offers an ideal location for a recreational retreat or building investment cabins. Each lot features partially cleared areas, making them ready for your dream project. An established easement road provides easy access, and an electric easement will be in place for your convenience. Whether you're looking for a peaceful escape or an opportunity to create an income-generating propert