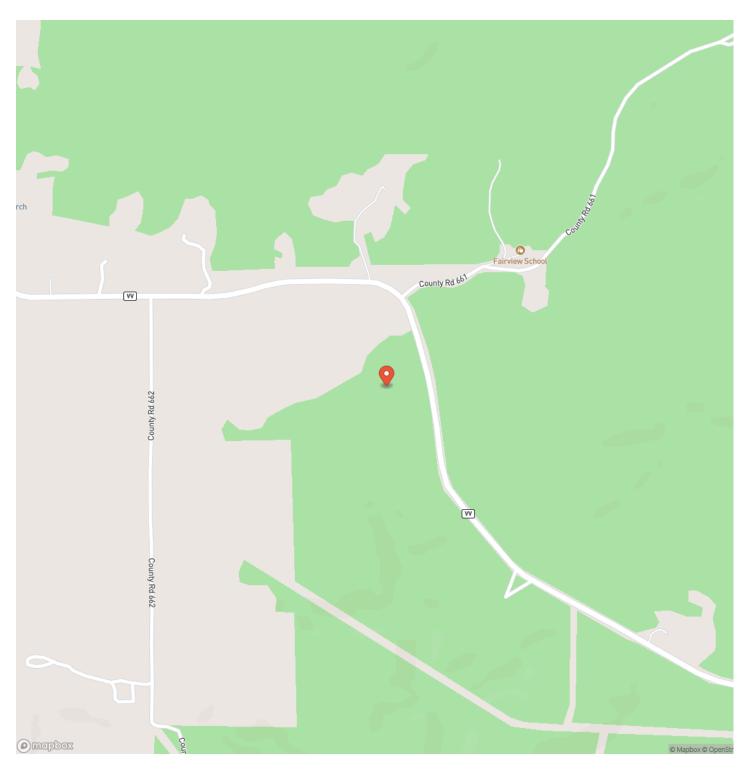

love the proximity to hiking and horse trails, as well as the nearby Current River, famous for floating and fishing adventures. Conveniently situated between Salem and Licking, this property offers an ideal location for a recreational retreat or building investment cabins. Each lot features partially cleared areas, making them ready for your dream project. An established easement road provides easy access, and an electric easement will be in place for your convenience. Whether you're looking for a peaceful escape or an opportunity to create an income-generating property, these lots offer endless possibilities in a scenic, sought-after area. Don't miss out—start building your future today! Lots 4 & 5 are 1+/- acre & 6 & 7 are 1.5 +/- acres. Final acreage to be confirmed with survey.













### **MORE INFO ONLINE:**

# **Locator Map**





## **MORE INFO ONLINE:**

# Satellite Map





### MORE INFO ONLINE:

#### LISTING REPRESENTATIVE For more information contact:



<u>NOTES</u>

### Representative

Jenna Deason

**Mobile** (573) 247-0521

**Office** (855) 289-3478

**Email** jenna.deason@gmail.com

**Address** 6485 N Service Rd

**City / State / Zip** Leasburg, MO 65535



| <br> |  |
|------|--|
|      |  |
|      |  |
|      |  |
|      |  |
|      |  |
|      |  |
|      |  |
|      |  |
|      |  |
|      |  |
|      |  |
|      |  |
|      |  |
|      |  |
|      |  |
|      |  |
|      |  |
|      |  |
|      |  |
|      |  |
|      |  |
|      |  |
|      |  |
|      |  |
|      |  |
|      |  |
|      |  |
|      |  |
|      |  |
|      |  |
|      |  |
|