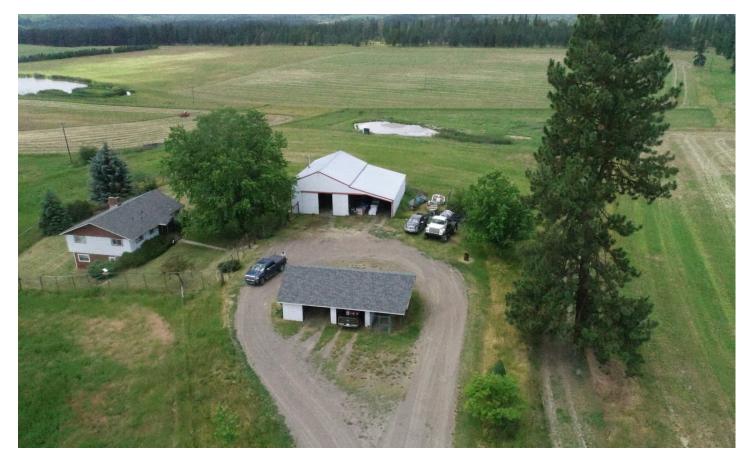

Cattle ranch/Hobby farm 76984 Palmer Junction Road Elgin, OR 97827

\$790,000 39± Acres Union County

#### **PROPERTY DESCRIPTION**

Discover the perfect blend of functionality and serenity with this exceptional working cattle ranch, located just shy of 40 acres in beautiful Elgin, Oregon. Designed for ranchers, farmers, and hobbyists, this property offers everything you need for livestock, farming, and rural living. The land features pastures with perimeter and cross fencing, a pond, and a spacious hay barn. Multiple outbuildings provide ample storage for equipment, RVs, boats, and other toys, while a chicken coop and pens are ready for poultry or livestock. The 2,448 sq. ft. home boasts 4 bedrooms, 2 bathrooms, and a fenced yard, creating a comfortable retreat with territorial mountain views. A large shop is perfect for year-round projects or repairs, and a detached two-car garage adds convenience. Whether you're looking to expand your operations or start a new venture, this property is a rancher's dream. Conveniently located in Elgin, this turn-key ranch offers rural tranquility with easy access to town amenities.