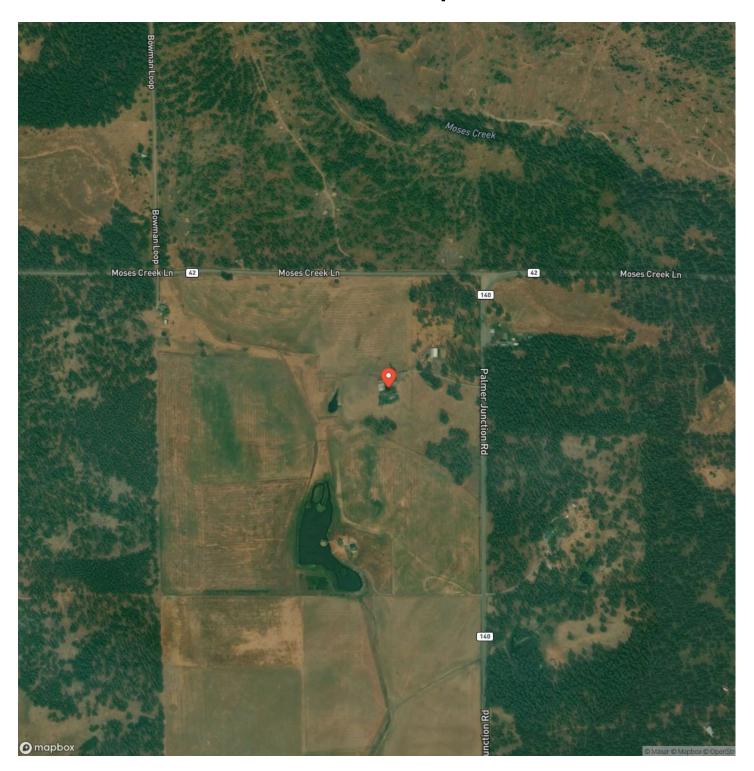

land features pastures with perimeter and cross fencing, a pond, and a spacious hay barn. Multiple outbuildings provide ample storage for equipment, RVs, boats, and other toys, while a chicken coop and pens are ready for poultry or livestock. The 2,448 sq. ft. home boasts 4 bedrooms, 2 bathrooms, and a fenced yard, creating a comfortable retreat with territorial mountain views. A large shop is perfect for year-round projects or repairs, and a detached two-car garage adds convenience. Whether you're looking to expand your operations or start a new venture, this property is a rancher's dream. Conveniently located in Elgin, this turn-key ranch offers rural tranquility with easy access to town amenities.

















### **Locator Map**





### **Locator Map**





### **Satellite Map**





## LISTING REPRESENTATIVE For more information contact:



#### Representative

David Smith

#### Mobile

(509) 540-4708

#### Office

(509) 540-4708

#### Email

david@landandwildlife.com

Address

City / State / Zip

, OR 97701

| <u>NOTES</u> |  |  |
|--------------|--|--|
|              |  |  |
|              |  |  |
|              |  |  |
|              |  |  |
|              |  |  |
|              |  |  |
| -            |  |  |
|              |  |  |
|              |  |  |
|              |  |  |
|              |  |  |
|              |  |  |
|              |  |  |
|              |  |  |
|              |  |  |
|              |  |  |



| <u>NOTES</u> |  |
|--------------|--|
|              |  |
|              |  |
|              |  |
|              |  |
|              |  |
|