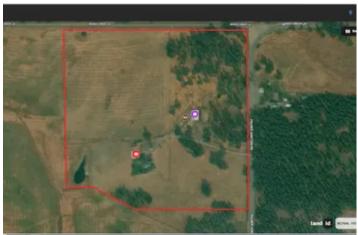

Cattle ranch/Hobby farm 76984 Palmer Junction Road Elgin, OR 97827

\$790,000 39± Acres Union County









#### **SUMMARY**

#### **Address**

76984 Palmer Junction Road

#### City, State Zip

Elgin, OR 97827

#### County

**Union County** 

#### Type

Farms, Ranches, Recreational Land, Residential Property, Horse Property, Single Family, Business Opportunity

#### Latitude / Longitude

45.70856 / -117.883435

#### **Dwelling Square Feet**

2448

#### **Bedrooms / Bathrooms**

4/2

#### Acreage

39

#### Price

\$790,000

#### **Property Website**

https://www.landleader.com/property/cattle-ranch-hobby-farm-union-oregon/75282









#### **PROPERTY DESCRIPTION**

Discover the perfect blend of functionality and serenity with this exceptional working cattle ranch, located just shy of 40 acres in beautiful Elgin, Oregon. Designed for ranchers, farmers, and hobbyists, this property offers e