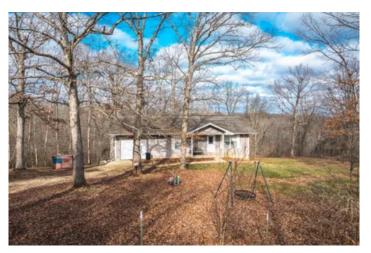

## **Dwelling Square Feet**

988

## **Bedrooms / Bathrooms**

2/2

## **PROPERTY DESCRIPTION**

Check out this cozy home on almost 19 acres! It has 2 bedrooms and 2 full baths, with an attached one-car garage. You'll appreciate the peace and privacy this property provides. The sliding glass door in the kitchen leads to a large deck, offering a picturesque view of the land. The partially finished walkout basement can easily be transformed into extra living space, with plumbing already roughed in for an additional bathroom. It is located along a paved road, just 1.4 miles off Highway H, making it easy to access. The property is plenty big enough to hunt on, and trophy bucks frequently travel the ridgetops and creek bottoms. This is the perfect spot if you like to float and fish on the Big River, with multiple public access points just a few miles away. Call to schedule a showing today!