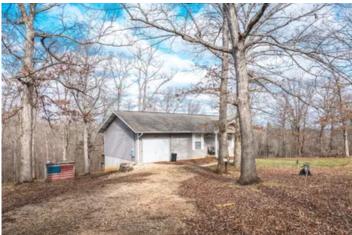

## **Dwelling Square Feet**

988

## **Bedrooms / Bathrooms**

2/2

## **PROPERTY DESCRIPTION**

Check out this cozy home on almost 19 acres! It has 2 bedrooms and 2 full baths, with an attached one-car garage. You'll appreciate the peace and privacy this property provides. The sliding glass door in the kitchen leads to a large deck, offering a picturesque view of the land. The partially finished walkout basement can easily be transformed into extra living space, with plumbing already roughed in for an additional bathroom. It is located along a paved road, just 1.4 miles off Highway H, making it easy to access. The property is plenty big enough to hunt on, and trophy bucks frequently travel the ridgetops and creek bottoms. This is the perfect spot if you like to float and fish on the Big River, with multiple public access points just a few miles away. Call to schedule a showing today!