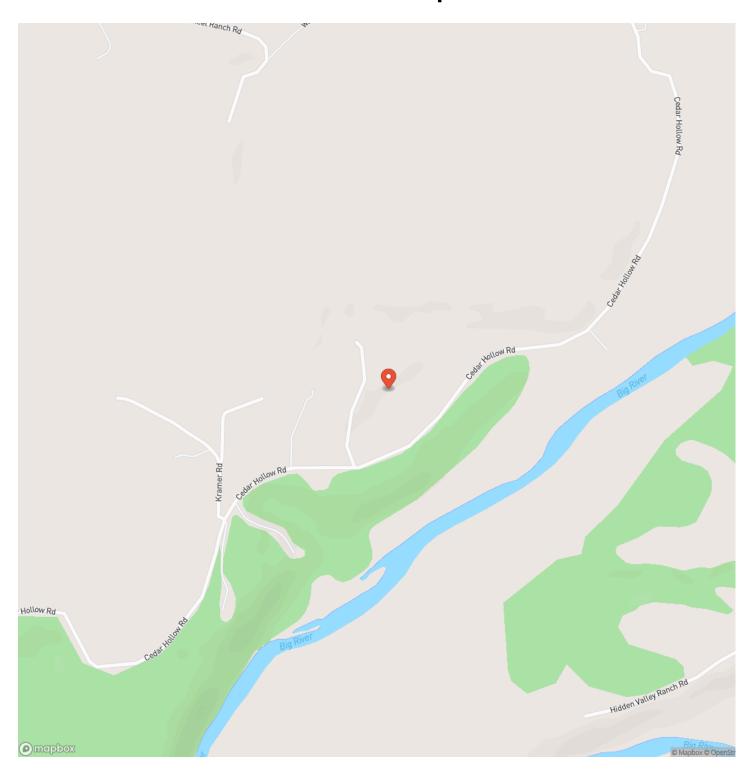

acres! It has 2 bedrooms and 2 full baths, with an attached one-car garage. You'll appreciate the peace and privacy this property provides. The sliding glass door in the kitchen leads to a large deck, offering a picturesque view of the land. The partially finished walkout basement can easily be transformed into extra living space, with plumbing already roughed in for an additional bathroom. It is located along a paved road, just 1.4 miles off Highway H, making it easy to access. The property is plenty big enough to hunt on, and trophy bucks frequently travel the ridgetops and creek bottoms. This is the perfect spot if you like to float and fish on the Big River, with multiple public access points just a few miles away. Call to schedule a showing today!

















# **Locator Map**





# **Locator Map**





# **Satellite Map**





# LISTING REPRESENTATIVE For more information contact:



## Representative

John Echele

## Mobile

(636) 288-7569

#### Email

john@livingthedreamland.com

#### **Address**

6485 N Service Road

## City / State / Zip

Leasburg, MO 65535

| NOTES |  |  |
|-------|--|--|
|       |  |  |
|       |  |  |
|       |  |  |
|       |  |  |
|       |  |  |
|       |  |  |
|       |  |  |
|       |  |  |
|       |  |  |
|       |  |  |
|       |  |  |
|       |  |  |
|       |  |  |
|       |  |  |
|       |  |  |
|       |  |  |



| <u>IOTES</u> |  |
|--------------|--|
|              |  |
|              |  |
|              |  |
|              |  |
|              |  |
|              |  |
|              |  |
|              |  |
|              |