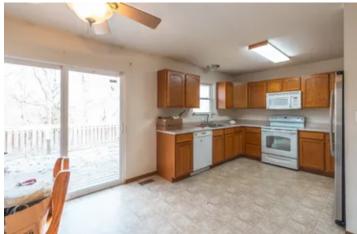

## **PROPERTY DESCRIPTION**

Check out this cozy home on almost 19 acres! It has 2 bedrooms and 2 full baths, with an attached one-car garage. You'll appreciate the peace and privacy this property provides. The sliding glass door in the kitchen leads to a large deck, offering a picturesque view of the land. The partially finished walkout basement can easily be transformed into extra living space, with plumbing already roughed in for an additional bathroom. It is located along a paved road, just 1.4 miles off Highway H, making it easy to access. The property is plenty big enough to hunt on, and trophy bucks frequently travel the ridgetops and creek bottoms. This is the perfect spot if you like to float and fish on the Big River, with multiple public access points just a few miles away. Call to schedule a showing today!