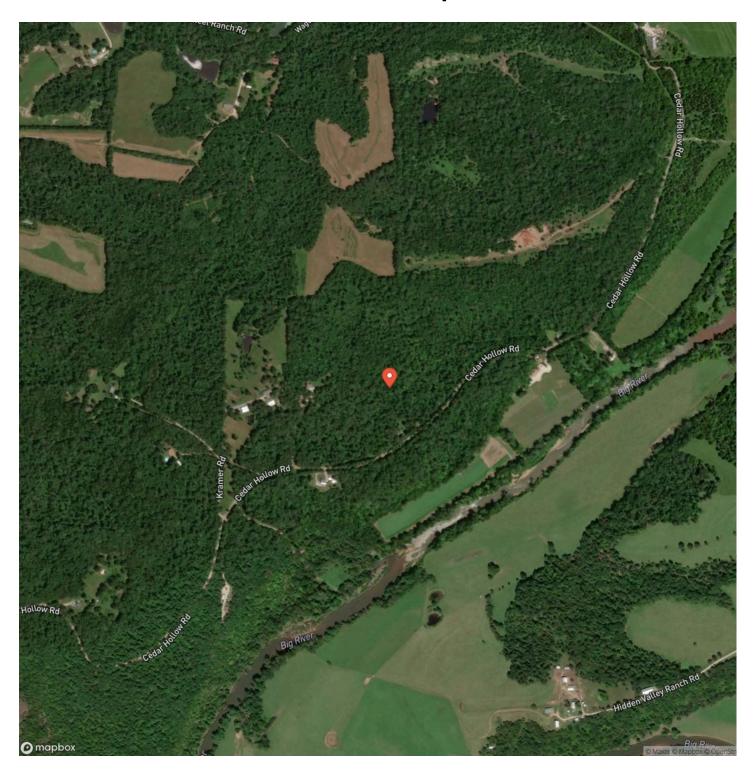

an attached one-car garage. You'll appreciate the peace and privacy this property provides. The sliding glass door in the kitchen leads to a large deck, offering a picturesque view of the land. The partially finished walkout basement can easily be transformed into extra living space, with plumbing already roughed in for an additional bathroom. It is located along a paved road, just 1.4 miles off Highway H, making it easy to access. The property is plenty big enough to hunt on, and trophy bucks frequently travel the ridgetops and creek bottoms. This is the perfect spot if you like to float and fish on the Big River, with multiple public access points just a few miles away. Call to schedule a showing today!

















# **Locator Map**





# **Locator Map**





# **Satellite Map**





# LISTING REPRESENTATIVE For more information contact:



## Representative

John Echele

## Mobile

(636) 288-7569

#### Email

john@livingthedreamland.com

#### **Address**

6485 N Service Road

## City / State / Zip

Leasburg, MO 65535

| NOTES |  |  |
|-------|--|--|
|       |  |  |
|       |  |  |
|       |  |  |
|       |  |  |
|       |  |  |
|       |  |  |
|       |  |  |
|       |  |  |
|       |  |  |
|       |  |  |
|       |  |  |
|       |  |  |
|       |  |  |
|       |  |  |
|       |  |  |
|       |  |  |



| <u>IOTES</u> |  |
|--------------|--|
|              |  |
|              |  |
|              |  |
|              |  |
|              |  |
|              |  |
|              |  |
|              |  |
|              |  |
|              |  |
|              |  |
|