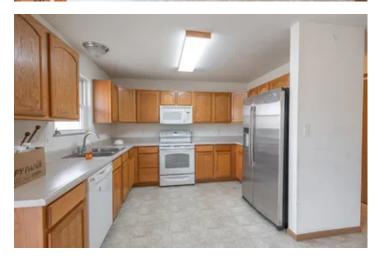

## **PROPERTY DESCRIPTION**

Check out this cozy home on almost 19 acres! It has 2 bedrooms and 2 full baths, with an attached one-car garage. You'll appreciate the peace and privacy this property provides. The sliding glass door in the kitchen leads to a large deck, offering a picturesque view of the land. The partially finished walkout basement can easily be transformed into extra living space, with plumbing already roughed in for an additional bathroom. It is located along a paved road, just 1.4 miles off Highway H, making it easy to access. The property is plenty big enough to hunt on, and trophy bucks frequently travel the ridgetops and creek bottoms. This is the perfect spot if you like to float and fish on the Big River, with multiple public access points just a few miles away. Call to schedule a showing today!