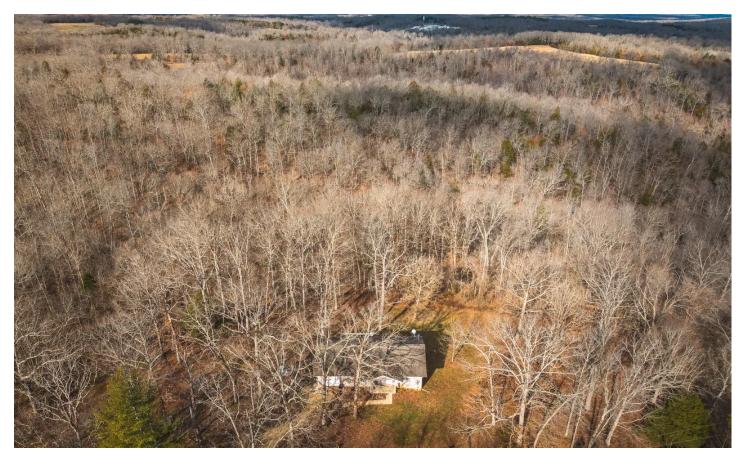

Cedar Hollow 13467 Cedar Hollow Road Fletcher, MO 63030 \$300,000 18.880± Acres Jefferson County

## Acreage

18.880

## **PROPERTY DESCRIPTION**

Check out this cozy home on almost 19 acres! It has 2 bedrooms and 2 full baths, with an attached one-car garage. You'll appreciate the peace and privacy this property provides. The sliding glass door in the kitchen leads to a large deck, offering a picturesque view of the land. The partially finished walkout basement can easily be transformed into extra living space, with plumbing already roughed in for an additional bathroom. It is located along a paved road, just 1.4 miles off Highway H, making it easy to access. The property is plenty big enough to hunt on, and trophy bucks frequently travel the ridgetops and creek bottoms. This is the perfect spot if you like to float and fish on the Big River, with multiple public access points just a few miles away. Call to schedule a showing today!