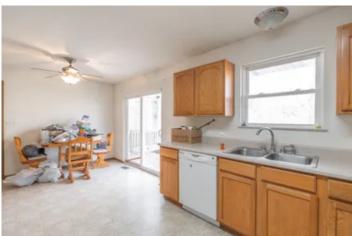

## **PROPERTY DESCRIPTION**

Check out this cozy home on almost 19 acres! It has 2 bedrooms and 2 full baths, with an attached one-car garage. You'll appreciate the peace and privacy this property provides. The sliding glass door in the kitchen leads to a large deck, offering a picturesque view of the land. The partially finished walkout basement can easily be transformed into extra living space, with plumbing already roughed in for an additional bathroom. It is located along a paved road, just 1.4 miles off Highway H, making it easy to access. The property is plenty big enough to hunt on, and trophy bucks frequently travel the ridgetops and creek bottoms. This is the perfect spot if you like to float and fish on the Big River, with multiple public access points just a few miles away. Call to schedule a showing today!