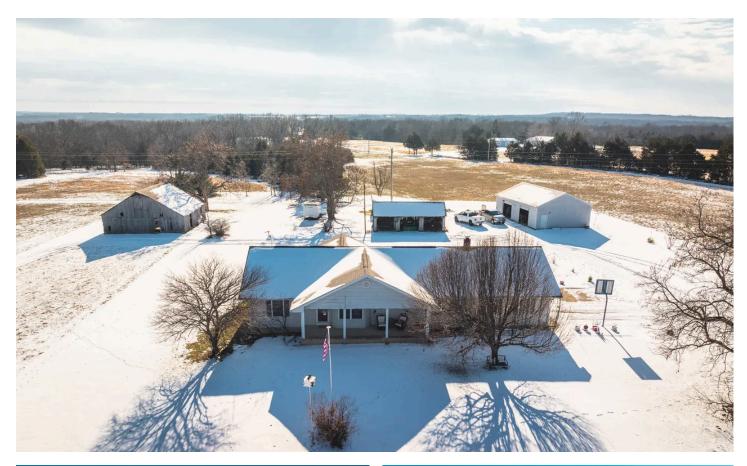

#### **PROPERTY DESCRIPTION**

50.86 m/l acres in Pulaski County. This property is located just off the highway for great convenience. With a 3 bedroom 2 1/2 bath home with attached 2 bay garage and an extra shop there is plenty of room for storage or to run a home business out of your shop. Property has some wooded acreage and some cleared land for great Whitetail and Turkey hunting. Property is only 7 minutes from town and about 30 minutes to Rolla for any further necessities.

### Highway MM Farm & Home Dixon, MO / Pulaski County