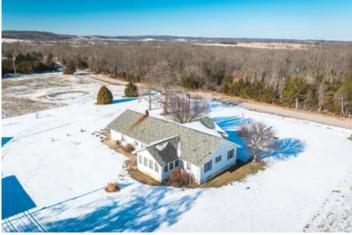

#### **PROPERTY DESCRIPTION**

50.86 m/l acres in Pulaski County. This property is located just off the highway for great convenience. With a 3 bedroom 2 1/2 bath home with attached 2 bay garage and an extra shop there is plenty of room for storage or to run a home business out of your shop. Property has some wooded acreage and some cleared land for great Whitetail and Turkey hunting. Property is only 7 minutes from town and about 30 minutes to Rolla for any further necessities.