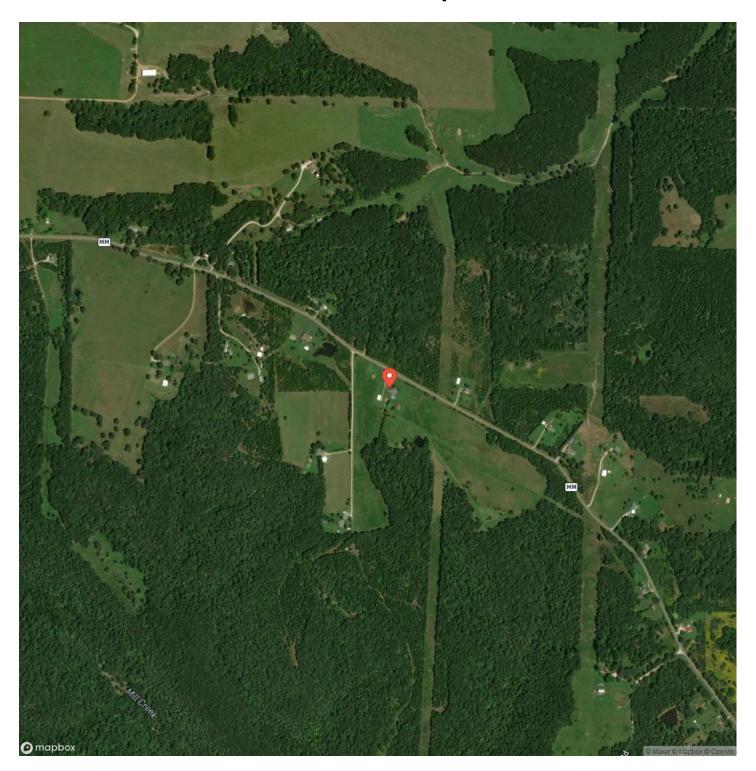

**Property Website** 

https://livingthedreamland.com/property/highway-mm-farm-home-pulaski-missouri/74502/









# Highway MM Farm & Home Dixon, MO / Pulaski County

#### **PROPERTY DESCRIPTION**

50.86 m/l acres in Pulaski County. This property is located just off the highway for great convenience. With a 3 bedroom 2 1/2 bath home with attached 2 bay garage and an extra shop there is plenty of room for storage or to run a home business out of your shop. Property has some wooded acreage and some cleared land for great Whitetail and Turkey hunting. Property is only 7 minutes from town and about 30 minutes to Rolla for any further necessities.



### Highway MM Farm & Home Dixon, MO / Pulaski County















### **Locator Map**





### **Locator Map**





### **Satellite Map**





# Highway MM Farm & Home Dixon, MO / Pulaski County

### LISTING REPRESENTATIVE For more information contact:



### Representative

Jeff Browning

#### Mobile

(417) 260-5176

#### Office

(855) 289-3478

#### Email

jwbrowning92@gmail.com

#### Address

6485 N Service Rd

### City / State / Zip

Leasburg, MO 65535

| NOTES |  |  |
|-------|--|--|
|       |  |  |
|       |  |  |
|       |  |  |
|       |  |  |
|       |  |  |
|       |  |  |
|       |  |  |
|       |  |  |
|       |  |  |
|       |  |  |
|       |  |  |
|       |  |  |
|       |  |  |
|       |  |  |
|       |  |  |
|       |  |  |
|       |  |  |
|       |  |  |
|       |  |  |
|       |  |  |
|       |  |  |
|       |  |  |
|       |  |  |
|       |  |  |



| <u>IOTES</u> |  |
|--------------|--|
|              |