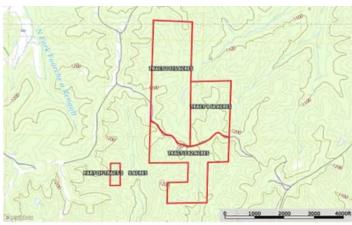

Tall Tines Timberland Tract 2 Delbridge Potosi, MO 63664 **\$454,250** 115± Acres Washington County









#### **SUMMARY**

Address Delbridge

**City, State Zip** Potosi, MO 63664

**County** Washington County

#### Туре

Hunting Land, Recreational Land, Lot

**Latitude / Longitude** 37.8681 / -90.8317

Taxes (Annually)

161

Acreage

115

**Price** \$454,250

#### Property Website

https://livingthedreamland.com/property/tall-tines-timberland-tract-2-washington-missouri/70462/



D --







#### **PROPERTY DESCRIPTION**

Explore 115 acres of prime hunting and recreational land teeming with whitetail deer and turkey. This private and secluded property is the perfect weekend getaway or an ideal location to build your full-time retreat. The land features a mix of wooded terrain and potential build sites, offering ample space for outdoor adventures or relaxation. Located just 10-15 minutes from Potosi and 1.5 hours from St. Louis, this property provides the perfect balance of privacy and convenience. Whether you're an avid hunter or simply seeking a peaceful escape, this land has it all. The property is available as a whole for \$3,500 per acre, or in smaller tracts at \$3,950 per acre. Don't miss this opportunity to own your slice of nature in a prime location!