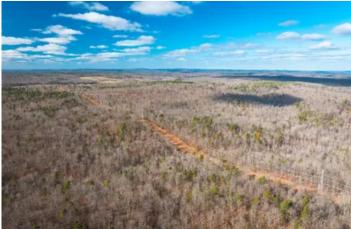

#### **PROPERTY DESCRIPTION**

Explore 115 acres of prime hunting and recreational land teeming with whitetail deer and turkey. This private and secluded property is the perfect weekend getaway or an ideal location to build your full-time retreat. The land features a mix of wooded terrain and potential build sites, offering ample space for outdoor adventures or relaxation. Located just 10-15 minutes from Potosi and 1.5 hours from St. Louis, this property provides the perfect balance of privacy and convenience. Whether you're an avid hunter or simply seeking a peaceful escape, this land has it all. The property is available as a whole for \$3,500 per acre, or in smaller tracts at \$3,950 per acre. Don't miss this opportunity to own your slice of nature in a prime location!

Tall Tines Timberland Tract 2 Potosi, MO / Washington County