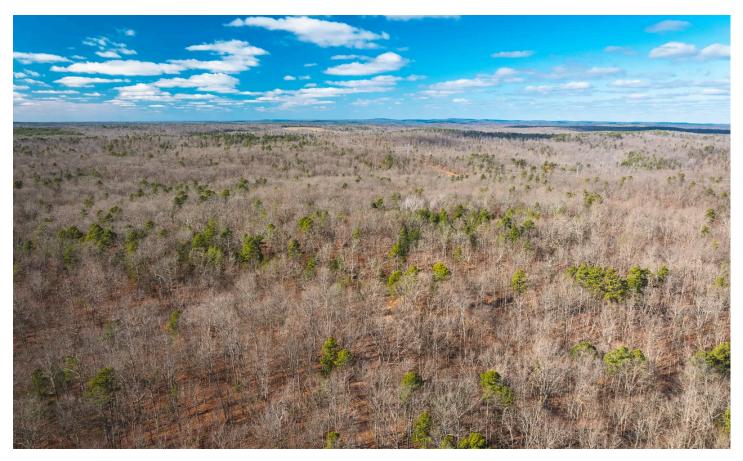

#### **PROPERTY DESCRIPTION**

Explore 115 acres of prime hunting and recreational land teeming with whitetail deer and turkey. This private and secluded property is the perfect weekend getaway or an ideal location to build your full-time retreat. The land features a mix of wooded terrain and potential build sites, offering ample space for outdoor adventures or relaxation. Located just 10-15 minutes from Potosi and 1.5 hours from St. Louis, this property provides the perfect balance of privacy and convenience. Whether you're an avid hunter or simply seeking a peaceful escape, this land has it all. The property is available as a whole for \$3,500 per acre, or in smaller tracts at \$3,950 per acre. Don't miss this opportunity to own your slice of nature in a prime location!

Tall Tines Timberland Tract 2 Potosi, MO / Washington County