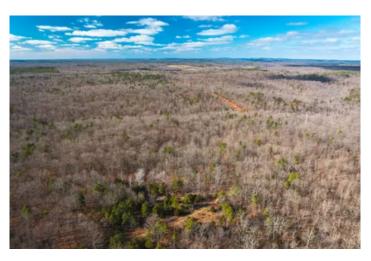

#### **PROPERTY DESCRIPTION**

Explore 115 acres of prime hunting and recreational land teeming with whitetail deer and turkey. This private and secluded property is the perfect weekend getaway or an ideal location to build your full-time retreat. The land features a mix of wooded terrain and potential build sites, offering ample space for outdoor adventures or relaxation. Located just 10-15 minutes from Potosi and 1.5 hours from St. Louis, this property provides the perfect balance of privacy and convenience. Whether you're an avid hunter or simply seeking a peaceful escape, this land has it all. The property is available as a whole for \$3,500 per acre, or in smaller tracts at \$3,950 per acre. Don't miss this opportunity to own your slice of nature in a prime location!

Tall Tines Timberland Tract 2 Potosi, MO / Washington County