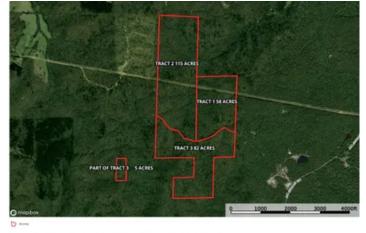

Tall Tines Timberland Tract 2 Delbridge Potosi, MO 63664 **\$454,250** 115± Acres Washington County









#### **SUMMARY**

Address Delbridge

**City, State Zip** Potosi, MO 63664

**County** Washington County

#### Туре

Hunting Land, Recreational Land, Lot

**Latitude / Longitude** 37.8681 / -90.8317

Taxes (Annually)

161

Acreage

115

**Price** \$454,250

#### Property Website

https://livingthedreamland.com/property/tall-tines-timberland-tract-2-washington-missouri/70462/



D --







#### **PROPERTY DESCRIPTION**

Explore 115 acres of prime hunting and recreational land teeming with whitetail deer and turkey. This private and secluded property is the perfect weekend getaway or an ideal location to build your full-time retreat. The land features a mix of wooded terrain and potential build sites, offering ample space for outdoor adventures or relaxation. Located just 10-15 minutes f