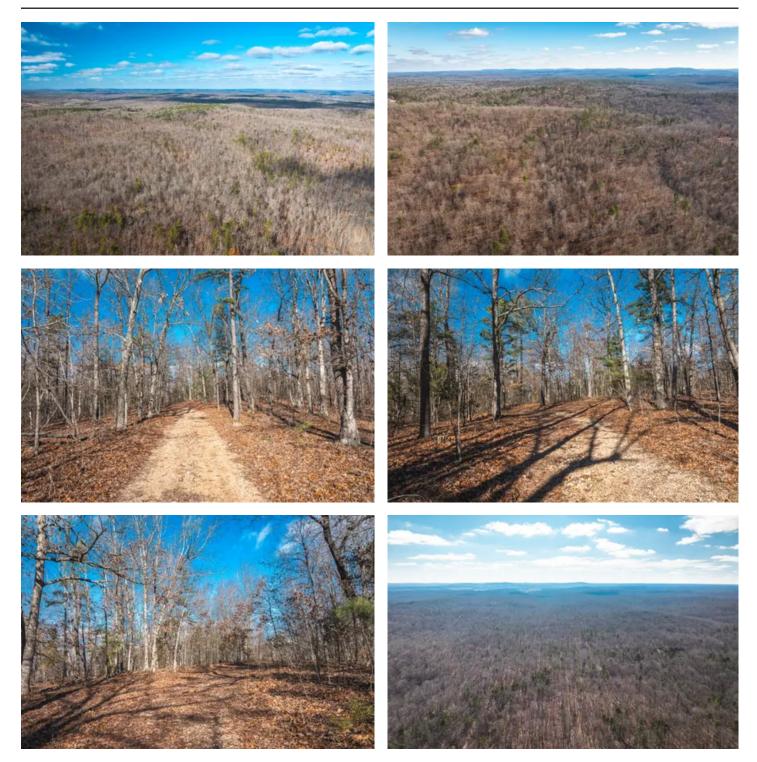

#### **PROPERTY DESCRIPTION**

Explore 115 acres of prime hunting and recreational land teeming with whitetail deer and turkey. This private and secluded property is the perfect weekend getaway or an ideal location to build your full-time retreat. The land features a mix of wooded terrain and potential build sites, offering ample space for outdoor adventures or relaxation. Located just 10-15 minutes from Potosi and 1.5 hours from St. Louis, this property provides the perfect balance of privacy and convenience. Whether you're an avid hunter or simply seeking a peaceful escape, this land has it all. The property is available as a whole for \$3,500 per acre, or in smaller tracts at \$3,950 per acre. Don't miss this opportunity to own your slice of nature in a prime location!

Tall Tines Timberland Tract 2 Potosi, MO / Washington County