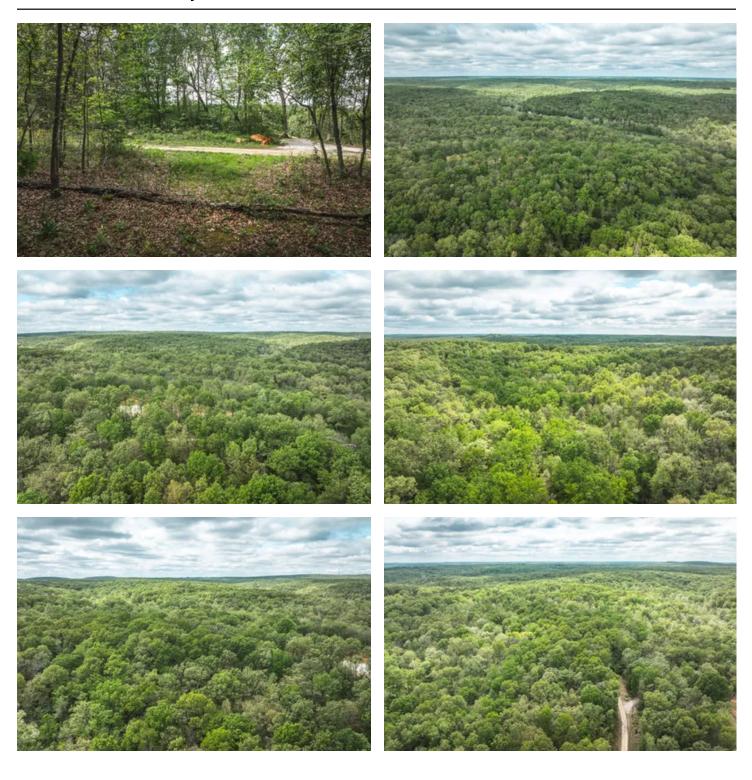

### **PROPERTY DESCRIPTION**

Nestled within the picturesque landscape of Crawford County lies a breathtaking expanse of 23 acres, a sanctuary of natural beauty waiting to be discovered. This stunning parcel of land boasts proximity to the serene waters of the Meramec, Huzzah, and Courtois rivers, offering endless opportunities for outdoor enthusiasts and nature lovers alike. This property is a haven for hunting enthusiasts seeking the thrill of the chase amidst pristine surroundings. Whether you envision a tranquil retreat from the hustle and bustle of city life or dream of building your forever home in a setting of unparalleled natural splendor, this parcel of land offers the perfect canvas upon which to realize your aspirations. Immerse yourself in the tranquility of the countryside, where every sunrise brings the promise of a new adventure and every sunset paints the sky in hues of gold and crimson. Welcome to your own piece of paradise, where the possibilities are as vast as the horizon itself.