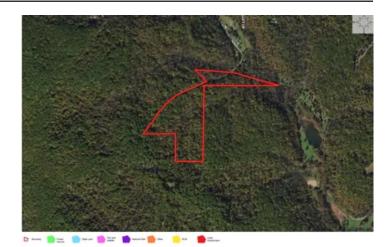

Ponderosa Valley Getaway 320 Ponderosa Valley Ln. Cuba, MO 65453 \$84,900 23± Acres Crawford County









### Ponderosa Valley Getaway Cuba, MO / Crawford County

### **SUMMARY**

**Address** 

320 Ponderosa Valley Ln.

City, State Zip

Cuba, MO 65453

County

**Crawford County** 

Туре

Hunting Land, Recreational Land

Latitude / Longitude

38.015534 / -91.489604

Taxes (Annually)

81

**Acreage** 

23

Price

\$84,900

### **Property Website**

https://livingthedreamland.com/property/ponderosa-valley-getaway-crawford-missouri/55459/









### Ponderosa Valley Getaway Cuba, MO / Crawford County

### **PROPERTY DESCRIPTION**

Nestled within the picturesque landscape of Crawford County lies a breathtaking expanse of 23 acres, a sanctuary of natural beauty waiting to be discovered. This stunning parcel of land boasts proximity to the serene waters of the Meramec, Huzzah, and Courtois rivers, offering endless opportunities for outdoor enthusiasts and nature lovers alike. This property is a haven for hunting enthusiasts seeking the thrill of the chase amidst pristine surroundings. Whether you envision a tranquil retreat from the hustle and bustle of city life or dream of building your forever home in a setting of unparalleled natural splendor, this parcel of land offers the perfect canvas upon which to realize your aspira