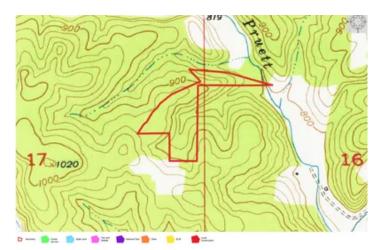

Ponderosa Valley Getaway 320 Ponderosa Valley Ln. Cuba, MO 65453 \$84,900 23± Acres Crawford County









### Ponderosa Valley Getaway Cuba, MO / Crawford County

### **SUMMARY**

**Address** 

320 Ponderosa Valley Ln.

City, State Zip

Cuba, MO 65453

County

**Crawford County** 

Туре

Hunting Land, Recreational Land

Latitude / Longitude

38.015534 / -91.489604

Taxes (Annually)

81

**Acreage** 

23

Price

\$84,900

### **Property Website**

https://livingthedreamland.com/property/ponderosa-valley-getaway-crawford-missouri/55459/









### Ponderosa Valley Getaway Cuba, MO / Crawford County

### **PROPERTY DESCRIPTION**

Nestled within the picturesque landscape of Crawford County lies a breathtaking expanse of 23 acres, a sanctuary of natural beauty waiting to be discovered. This stunning parcel of land boasts proximity to the serene waters of the Meramec, Huzzah, and Courtois rivers, offering endless opportunities for outdoor enthusiasts and nature lovers alike. This property is a haven for hunting enthusiasts seeking the thrill of the chase amidst pristine surroundings. Whether you envision a tranquil retreat from the hustle and bustle of city life or dream of building your forever home in a setting of unparalleled natural splendor, this parcel of land offers the perfect canvas upon which to realize your aspirati