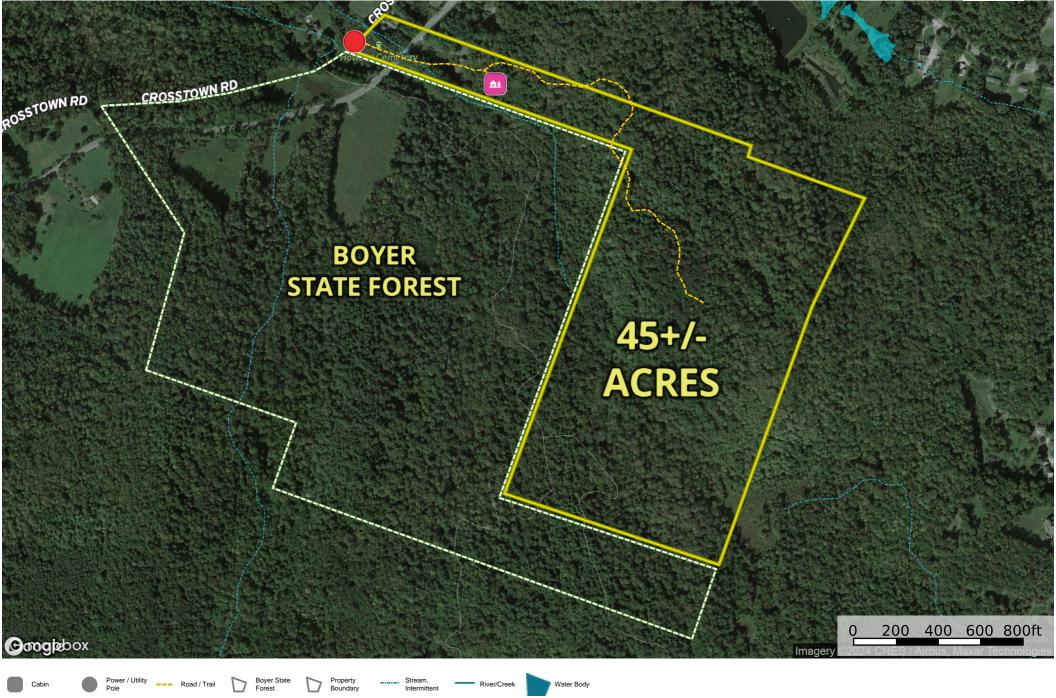

Being all my right, title and interest in and to the land and premises c to Pierre R. Pepin and James E. and Bonnie Jean Fewer by warranty deed of James D. A dated March 30, 1976, and recorded in Book 42, Page 480 of the Town of Berlin Land R It being my interest in the undivided four-sevenths (1/7) interest conveyed by mentioned deed in and to the following described land: Being a part of the land and conveyed to Green Mountain Estates, Inc. by warranty deed from Samuel Fruchter and I Fruchter, husband and wife, dated June 13, 1966 and recorded June 13, 1966 in Book 576-7 of the Land Records of said Town of Berlin, and being a part of the land and pr conveyed by Green Mountain Estates, Inc. to James D. Andrews, Gene Cesari and Mary A on May 24, 1972 and recorded in Book 41, Page 4 and Page 9 of said Land Records.

Reference is hereby made to the aforementioned deeds and their records and to ; deeds and records in the chain of title for a further and more particular description and premises hereby conveyed.

PARCEL 2: Being all my right, title and interest in and to the land and premises col Pierre R. Pepin and James E. and Bonnie Jean Fewer by warranty deed of Gene and Mary dated March 26, 1976, and recorded in Book 42, Page 479 of the Town of Berlin Land Ro

It being my interest in the undivided three-sevenths (3/7) interest conveyed above deed in and to the same parcels of land as described in Parcel 1 hereinabove.

Reference is hereby made to the aforementioned deeds and their records and deeds and records in the chain of title for a further and more particular description and premises hereby conveyed.