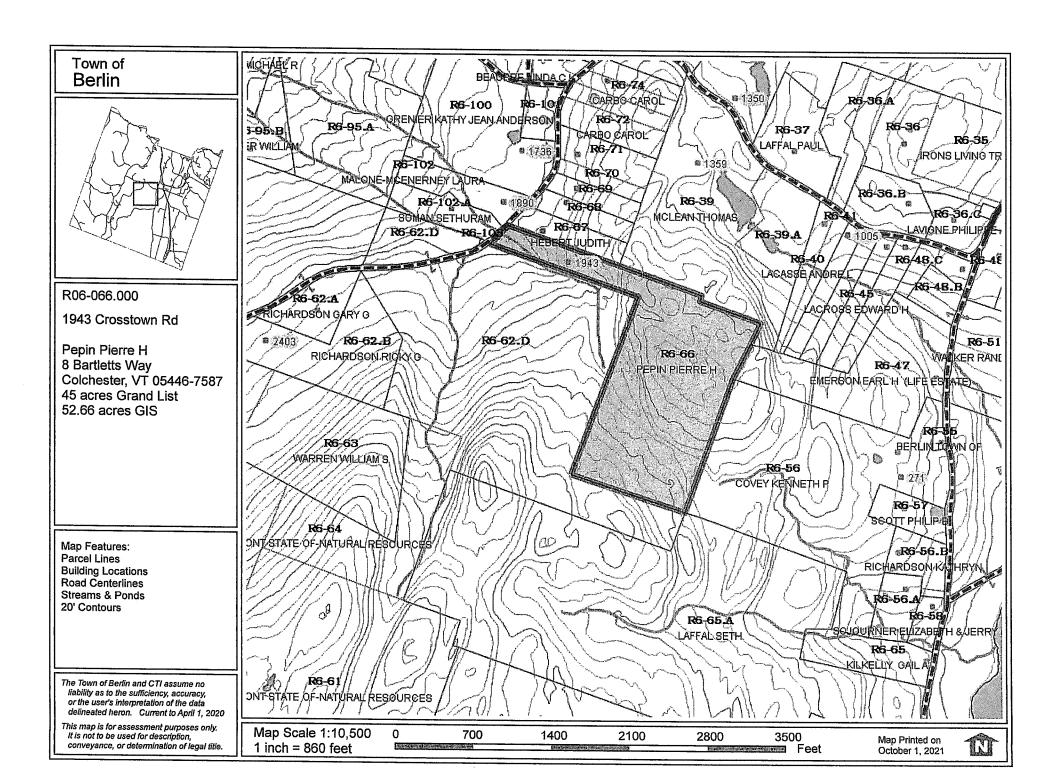

Being all my right, title and interest in and to the land and premises c to Pierre R. Pepin and James E. and Bonnie Jean Fewer by warranty deed of James D. A dated March 30, 1976, and recorded in Book 42, Page 480 of the Town of Berlin Land R It being my interest in the undivided four-sevenths (1/7) interest conveyed by mentioned deed in and to the following described land: Being a part of the land and conveyed to Green Mountain Estates, Inc. by warranty deed from Samuel Fruchter and I Fruchter, husband and wife, dated June 13, 1966 and recorded June 13, 1966 in Book 576-7 of the Land Records of said Town of Berlin, and being a part of the land and pr conveyed by Green Mountain Estates, Inc. to James D. Andrews, Gene Cesari and Mary A on May 24, 1972 and recorded in Book 41, Page 4 and Page 9 of said Land Records.

Reference is hereby made to the aforementioned deeds and their records and to ; deeds and records in the chain of title for a further and more particular description and premises hereby conveyed.

PARCEL 2: Being all my right, title and interest in and to the land and premises col Pierre R. Pepin and James E. and Bonnie Jean Fewer by warranty deed of Gene and Mary dated March 26, 1976, and recorded in Book 42, Page 479 of the Town of Berlin Land Ro

It being my interest in the undivided three-sevenths (3/7) interest conveyed above deed in and to the same parcels of land as described in Parcel 1 hereinabove.

Reference is hereby made to the aforementioned deeds and their records and deeds and records in the chain of title for a further and more particular description and premises hereby conveyed.