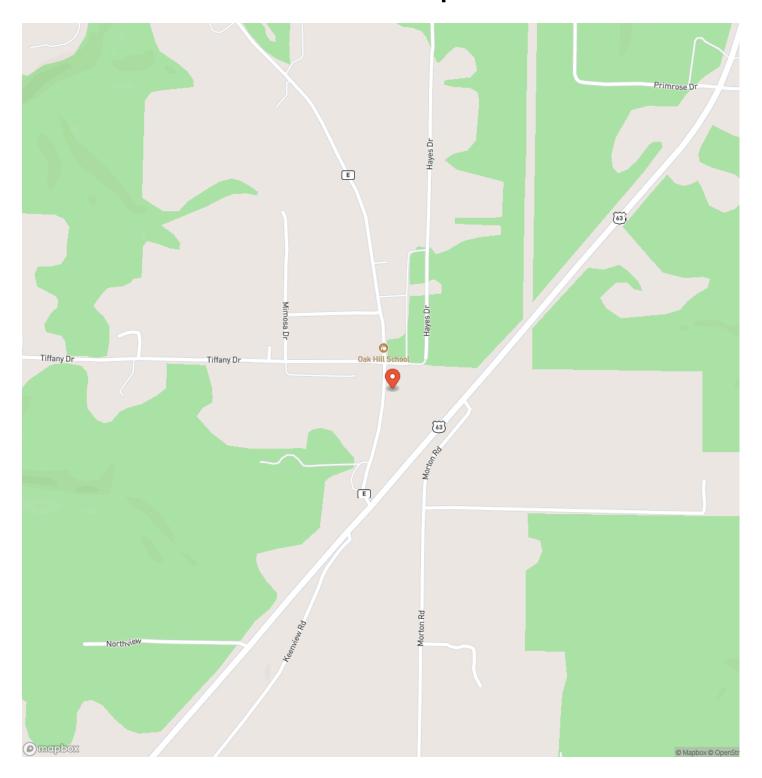

# **PROPERTY DESCRIPTION**

Remodeled last year! This 2bed, 1bath home has been completely remodeled and is move in ready! This home has new vinyl siding, new windows, new central heat & air, new flooring, new dry wall, new insulation in the walls & ceilings, new electric with led lighting throughout, new plumbing, new doors, new kitchen cabinets and a new bathroom. This cozy home has 2 covered porches for you to relax & enjoy the half acre lot. 24x24 2 car detached garage for all your storage needs, with a covered walkway to the back porch. This home has the perfect location just minutes from the county seat, hospital and access to the Big Piney River for all of your fishing and floating needs!



### Short Drive to Big Piney Houston, MO / Texas County















### **Locator Map**





### **Locator Map**





### **Satellite Map**





# Short Drive to Big Piney Houston, MO / Texas County

### LISTING REPRESENTATIVE For more information contact:



### Representative

Wes Campbell

#### Mobile

(417) 818-1113

#### Emai

wes@livingthedreamland.com

#### **Address**

120 West Main Street

### City / State / Zip

Houston, MO 65483

| <u>NOTES</u> |  |
|--------------|--|
|              |  |
|              |  |
|              |  |
|              |  |
|              |  |
|              |  |
|              |  |
|              |  |
|              |  |
|              |  |
|              |  |
|              |  |
|              |  |
|              |  |
|              |  |
|              |  |
|              |  |
|              |  |
|              |  |
|              |  |



|