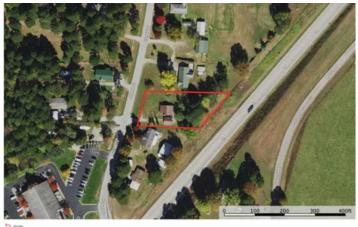

Short Drive to Big Piney 8538 Highway E Houston, MO 65483

**\$155,000** 0.680± Acres Texas County









# Short Drive to Big Piney Houston, MO / Texas County

### **SUMMARY**

**Address** 

8538 Highway E

City, State Zip

Houston, MO 65483

County

**Texas County** 

Type

**Residential Property** 

Latitude / Longitude

37.360916 / -91.919876

Taxes (Annually)

391

**Dwelling Square Feet** 

984

**Bedrooms / Bathrooms** 

2/1

Acreage

0.680

**Price** \$155,000

Property Website

https://livingthedreamland.com/property/short-drive-to-big-piney-texas-missouri/69427/









## Short Drive to Big Piney Houston, MO / Texas County

#### **PROPERTY DESCRIPTION**

Remodeled last year! This 2bed, 1bath home has been completely remodeled and is move in ready! This home has new vinyl siding, new windows, new central heat & air, new flooring, new dry wall, new insulation in the walls & cei