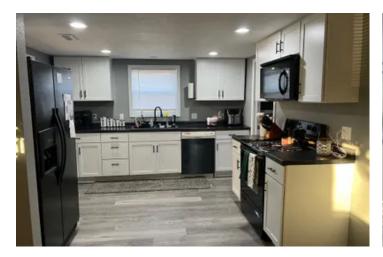

#### **PROPERTY DESCRIPTION**

Remodeled last year! This 2bed, 1bath home has been completely remodeled and is move in ready! This home has new vinyl siding, new windows, new central heat & air, new flooring, new dry wall, new insulation in the walls & ceilings, new electric with led lighting throughout, new plumbing, new doors, new kitchen cabinets and a new bathroom. This cozy home has 2 covered porches for you to relax & enjoy the half acre lot. 24x24 2 car detached garage for all your storage needs, with a covered walkway to the back porch. This home has the perfect location just minutes from the county seat, hospital and access to the Big Piney River for all of your fishing and floating needs!