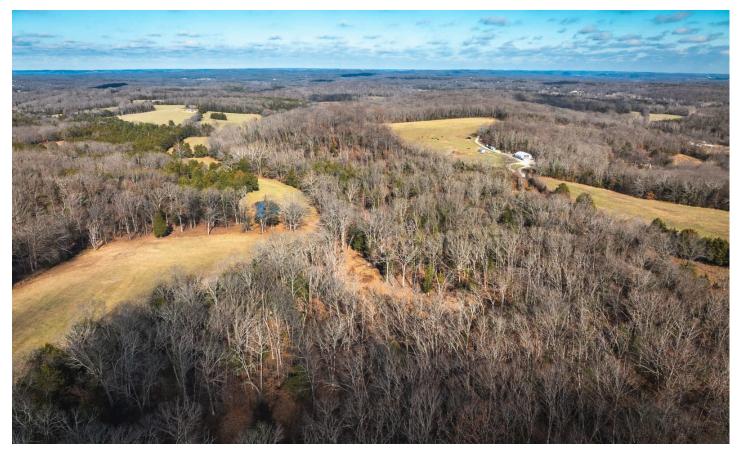

#### **PROPERTY DESCRIPTION**

Here is the property you have been looking for! This 38± acre tract is located less than half a mile from Highway 30 and is under an hour from St. Louis. The property features a large pasture currently used for hay, but it could easily be turned into a pasture for horses. A wet-weather creek runs the length of the property, and a small pond stays full of water year-round. There are just enough hills to offer plenty of privacy, but everything is still easily walkable. It is an easy property to drive around on a side-by-side. This area is loaded with deer, and a clearing has already been made for a food plot. There are no building restrictions, and it is a great property to build your dream home.