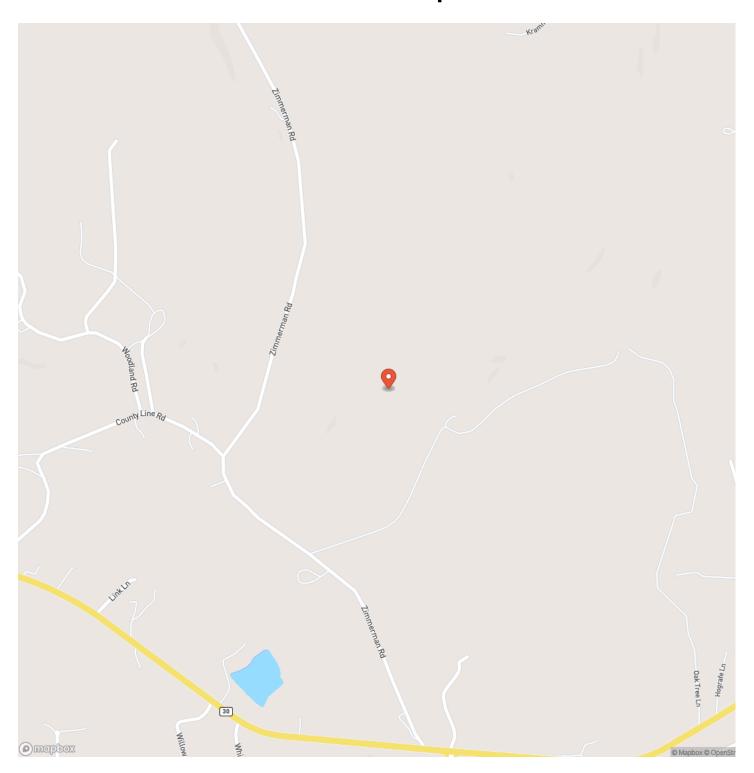

ad-jefferson-missouri/69409/









#### **PROPERTY DESCRIPTION**

Here is the property you have been looking for! This 38± acre tract is located less than half a mile from Highway 30 and is under an hour from St. Louis. The property features a large pasture currently used for hay, but it could easily be turned into a pasture for horses. A wet-weather creek runs the length of the property, and a small pond stays full of water year-round. There are just enough hills to offer plenty of privacy, but everything is still easily walkable. It is an easy property to drive around on a side-by-side. This area is loaded with deer, and a clearing has already been made for a food plot. There are no building restrictions, and it is a great property to build your dream home.







## **Locator Map**





## **Locator Map**





# **Satellite Map**





# LISTING REPRESENTATIVE For more information contact:



Representative

John Echele

Mobile

(636) 288-7569

Email

john@livingthedreamland.com

**Address** 

6485 N Service Road

City / State / Zip

Leasburg, MO 65535

| <u>NOTES</u> |  |  |  |
|--------------|--|--|--|
|              |  |  |  |
|              |  |  |  |
|              |  |  |  |
|              |  |  |  |
|              |  |  |  |
|              |  |  |  |
|              |  |  |  |
|              |  |  |  |
|              |  |  |  |
|              |  |  |  |
|              |  |  |  |
|              |  |  |  |
|              |  |  |  |
|              |  |  |  |
|              |  |  |  |
|              |  |  |  |
|              |  |  |  |
|              |  |  |  |
| -