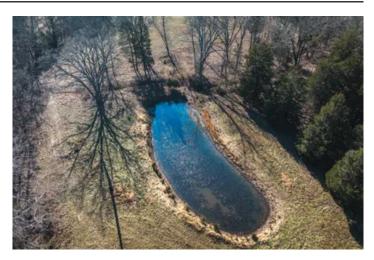

#### **PROPERTY DESCRIPTION**

Here is the property you have been looking for! This 38± acre tract is located less than half a mile from Highway 30 and is under an hour from St. Louis. The property features a large pasture currently used for hay, but it could easily be turned into a pasture for horses. A wet-weather creek runs the length of the property, and a small pond stays full of water year-round. There are just enough hills to offer plenty of privacy, but everything is still easily walkable. It is an easy property to drive around on a side-by-side. This area is loaded with deer, and a clearing has already been made for a food plot. There are no building restrictions, and it is a great property to build your dream home.