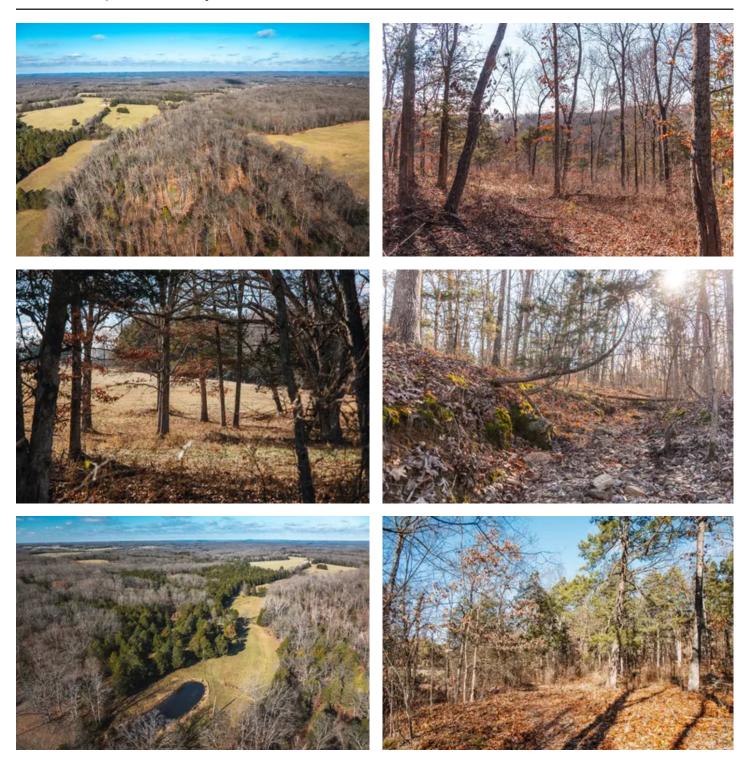

#### **PROPERTY DESCRIPTION**

Here is the property you have been looking for! This 38± acre tract is located less than half a mile from Highway 30 and is under an hour from St. Louis. The property features a large pasture currently used for hay, but it could easily be turned into a pasture for horses. A wet-weather creek runs the length of the property, and a small pond stays full of water year-round. There are just enough hills to offer plenty of privacy, but everything is still easily walkable. It is an easy property to drive around on a side-by-side. This area is loaded with deer, and a clearing has already been made for a food plot. There are no building restrictions, and it is a great property to build your dream home.