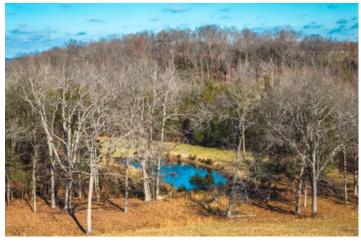

#### **PROPERTY DESCRIPTION**

Here is the property you have been looking for! This 38± acre tract is located less than half a mile from Highway 30 and is under an hour from St. Louis. The property features a large pasture currently used for hay, but it could easily be turned into a pasture for horses. A wet-weather creek runs the length of the property, and a small pond stays full of water year-round. There are just enough hills to offer plenty of privacy, but everything is still easily walkable. It is an easy property to drive around on a side-by-side. This area is loaded with deer, and a clearing has already been made for a food plot. There are no building restrictions, and it is a great property to build your dream home.