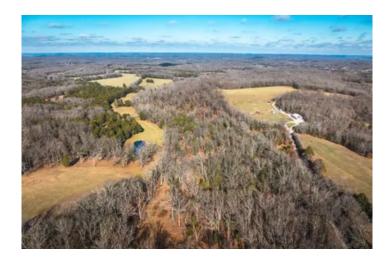

Zimmerman Road Zimmerman Road Dittmer, MO 63023 \$253,500 38± Acres Jefferson County

#### **PROPERTY DESCRIPTION**

Here is the property you have been looking for! This 38± acre tract is located less than half a mile from Highway 30 and is under an hour from St. Louis. The property features a large pasture currently used for hay, but it could easily be turned into a pasture for horses. A wet-weather creek runs the length of the property, and a small pond stays full of water year-round. There are just enough hills to offer plenty of privacy, but everything is still easily walkable. It is an easy property to drive around on a side-by-side. This area is loaded with deer, and a clearing has already been made for a food plot. There are no building restrictions, and it is a great property to build your dream home.