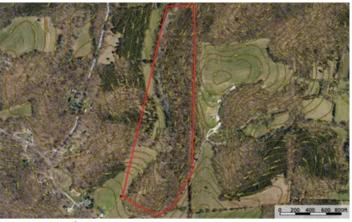

Zimmerman Road Zimmerman Road Dittmer, MO 63023 \$253,500 38± Acres Jefferson County









### **SUMMARY**

**Address** 

Zimmerman Road

City, State Zip

Dittmer, MO 63023

County

Jefferson County

Type

Hunting Land, Recreational Land

Latitude / Longitude

38.3109 / -90.7476

Taxes (Annually)

143

Acreage

38

Price

\$253,500

#### **Property Website**

https://livingthedreamland.com/property/zimmerman-road-jefferson-missouri/69409/









#### **PROPERTY DESCRIPTION**

Here is the property you have been looking for! This 38± acre tract is located less than half a mile from Highway 30 and is under an hour from St. Louis. The property features a large pasture currently used for hay, but it could easily be turned into a pasture for horses. A wet-weather creek runs the length of the property, and a small pond stays full of water year-round. There are just enough hills to offer plenty of privacy, but everything is still easily walkable. It is an easy property to drive around on a side-by-side. This area is loaded with deer, and a clearing has already been made for a food plot. There are no building restrictions, and it is a great property to build your dream home.







## **Locator Map**





## **Locator Map**





# **