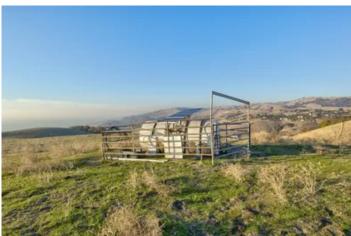

#### **PROPERTY DESCRIPTION**

Exceptional 154+ Acre Estate in Prime East San Jose Location. Seize the opportunity to build your dream home on this rare and expansive 154-acre parcel in East San Jose. Boasting breathtaking views of the city lights and surrounding mountains, this property offers unparalleled privacy and tranquility, all while being surrounded by luxurious estate-style homes. Currently used for cattle grazing, this land is ready for your vision, whether it's a grand private estate or a custom home in one of the Bay Areas most sought-after locations. The sale includes multiple APNs (654-65-017, 654-26-017, 654-26-018, 654-26-020, 654-65-005), ensuring flexibility for your plans. Gated access for privacy and exploratory well casings already drilled. Don't miss the chance to own one of the largest and most stunning parcels in the area. Make your dream home a reality on this remarkable land.

### Property Highlights:

- 154 Acres, Multiple APNs
- Eastern San Jose foothill location
- Breathtaking views of San Jose City lights & mountains
- Clear day views to San Francisco
- Less than 15 miles to downtown San Jose & San Jose Mineta International Airport
- 1 hour to San Francisco
- Close to Joseph D Grant Park & Lick Observatory
- 3 well casing in place
- · Cattle grazing land
- Opportunity to build your dream home
- Gated private road, surrounded by estate style home