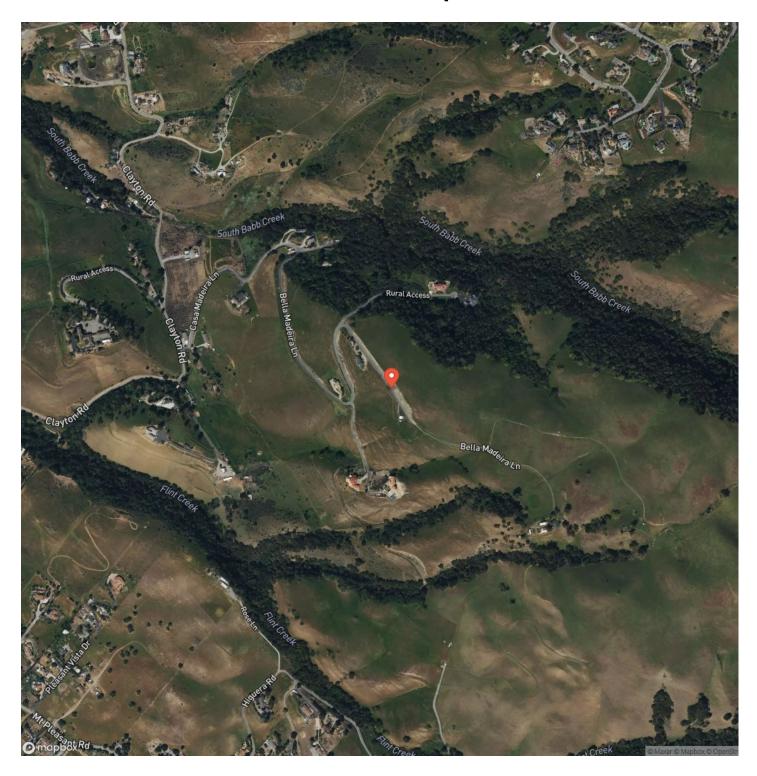

y for your plans. Gated access for privacy and exploratory well casings already drilled. Don't miss the chance to own one of the largest and most stunning parcels in the area. Make your dream home a reality on this remarkable land.

### Property Highlights:

- 154 Acres, Multiple APNs
- Eastern San Jose foothill location
- Breathtaking views of San Jose City lights & mountains
- Clear day views to San Francisco
- Less than 15 miles to downtown San Jose & San Jose Mineta International Airport
- 1 hour to San Francisco
- Close to Joseph D Grant Park & Lick Observatory
- 3 well casing in place
- · Cattle grazing land
- Opportunity to build your dream home
- Gated private road, surrounded by estate style home















## **Locator Map**





## **Locator Map**





## **Satellite Map**





# LISTING REPRESENTATIVE For more information contact:



### Representative

Julie Baird

### Mobile

(650) 218-7001

#### Email

julie@caoutdoorproperties.com

### **Address**

## City / State / Zip

Vacaville, CA 95688

| <u>NOTES</u> |  |   |
|--------------|--|---|
|              |  |   |
|              |  | _ |
|              |  |   |
|              |  |   |
|              |  |   |
|              |  |   |
|              |  |   |
|              |  |   |
|              |  |   |
|              |  |   |
|              |  |   |
|              |  |   |
|              |  |   |



| <u>NOTES</u> |  |
|--------------|--|
|              |  |
|              |  |
|              |  |
|              |  |
|              |  |
|              |  |
|              |  |
|              |  |
|