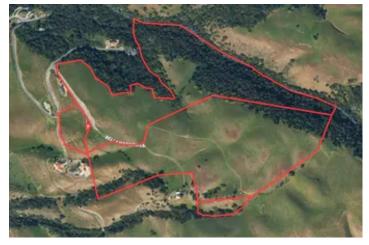

Bella Madeira Ranch 000 Bella Madeira San Jose, CA 95127 \$3,850,000 154± Acres Santa Clara County







### **SUMMARY**

**Address** 

000 Bella Madeira

City, State Zip

San Jose, CA 95127

County

Santa Clara County

Type

Ranches

Latitude / Longitude

37.35359 / -121.770574

Acreage

154

Price

\$3,850,000

### **Property Website**

https://www.landleader.com/property/bella-madeira-ranch-santa-clara-california/69316









#### **PROPERTY DESCRIPTION**

Exceptional 154+ Acre Estate in Prime East San Jose Location. Seize the opportunity to build your dream home on this rare and expansive 154-acre parcel in East San Jose. Boasting breathtaking views of the city lights and surrounding mountains, this property offers unparalleled privacy and tranquility, all while being surrounded by luxurious estate-style homes. Currently used for cattle grazing, this land is ready for your vision, w