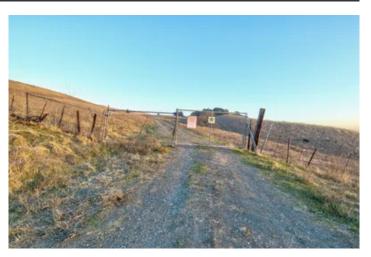

#### **PROPERTY DESCRIPTION**

Exceptional 154+ Acre Estate in Prime East San Jose Location. Seize the opportunity to build your dream home on this rare and expansive 154-acre parcel in East San Jose. Boasting breathtaking views of the city lights and surrounding mountains, this property offers unparalleled privacy and tranquility, all while being surrounded by luxurious estate-style homes. Currently used for cattle grazing, this land is ready for your vision, whether it's a grand private estate or a custom home in one of the Bay Areas most sought-after locations. The sale includes multiple APNs (654-65-017, 654-26-017, 654-26-018, 654-26-020, 654-65-005), ensuring flexibility for your plans. Gated access for privacy and exploratory well casings already drilled. Don't miss the chance to own one of the largest and most stunning parcels in the area. Make your dream home a reality on this remarkable land.

### Property Highlights:

- 154 Acres, Multiple APNs
- Eastern San Jose foothill location
- Breathtaking views of San Jose City lights & mountains
- Clear day views to San Francisco
- Less than 15 miles to downtown San Jose & San Jose Mineta International Airport
- 1 hour to San Francisco
- Close to Joseph D Grant Park & Lick Observatory
- 3 well casing in place
- · Cattle grazing land
- Opportunity to build your dream home
- Gated private road, surrounded by estate style home