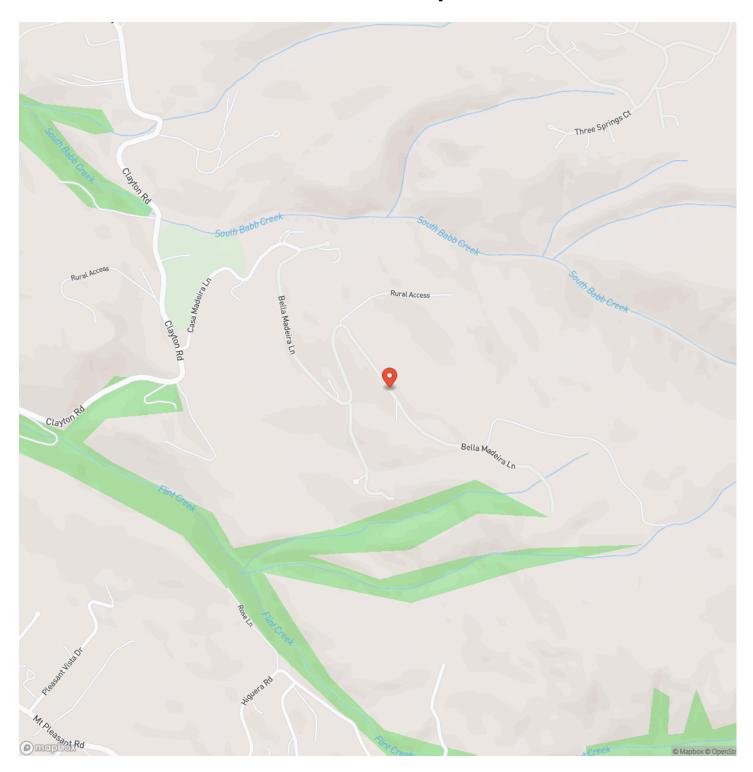

-018, 654-26-020, 654-65-005), ensuring flexibility for your plans. Gated access for privacy and exploratory well casings already drilled. Don't miss the chance to own one of the largest and most stunning parcels in the area. Make your dream home a reality on this remarkable land.

### Property Highlights:

- 154 Acres, Multiple APNs
- Eastern San Jose foothill location
- Breathtaking views of San Jose City lights & mountains
- Clear day views to San Francisco
- Less than 15 miles to downtown San Jose & San Jose Mineta International Airport
- 1 hour to San Francisco
- Close to Joseph D Grant Park & Lick Observatory
- 3 well casing in place
- · Cattle grazing land
- Opportunity to build your dream home
- Gated private road, surrounded by estate style home















## **Locator Map**





## **Locator Map**





## **Satellite Map**





# LISTING REPRESENTATIVE For more information contact:



### Representative

Julie Baird

### Mobile

(650) 218-7001

#### Email

julie@caoutdoorproperties.com

### **Address**

## City / State / Zip

Vacaville, CA 95688

| <u>NOTES</u> |  |   |
|--------------|--|---|
|              |  |   |
|              |  | _ |
|              |  |   |
|              |  |   |
|              |  |   |
|              |  |   |
|              |  |   |
|              |  |   |
|              |  |   |
|              |  |   |
|              |  |   |
|              |  |   |
|              |  |   |



| <u>NOTES</u> |  |
|--------------|--|
|              |  |
|              |  |
|              |  |
|              |  |
|              |  |
|              |  |