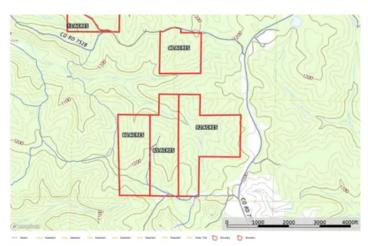

Land & Timber 60 TBD Highway B Ellington, MO 63638

\$120,000 60± Acres Reynolds County









### Land & Timber 60

### Ellington, MO / Reynolds County

### **SUMMARY**

**Address** 

TBD Highway B

City, State Zip

Ellington, MO 63638

County

**Reynolds County** 

Type

Recreational Land, Lot, Hunting Land

Latitude / Longitude

37.378 / -91.1002

Taxes (Annually)

972

Acreage

60

**Price** 

\$120,000

### **Property Website**

https://livingthedreamland.com/property/land-timber-60-reynolds-missouri/68899/









# Land & Timber 60 Ellington, MO / Reynolds County

### **PROPERTY DESCRIPTION**

Discover the perfect outdoor retreat in the heart of the Ozark Mountains! This 60-acre turnkey property near Ellington, MO, is ready for your recreational dreams. Navigate the property with ease, whether for hunting, hiking, or exploring. Choose your own food plot that is optimal for wildlife attraction. Each tract comes with a high-quality hunting blind, ready for use. Excellent habitat for deer and turkey makes this a hunter's haven. Close to premier fishing spots, crystal-clear rivers, and endless outdoor activities. Perfect for hunting, fishing, and enjoying all the beauty of the Ozarks. Don't miss this opportunity to own your slice of Missouri paradise!



### Land & Timber 60 Ellington, MO / Reyno