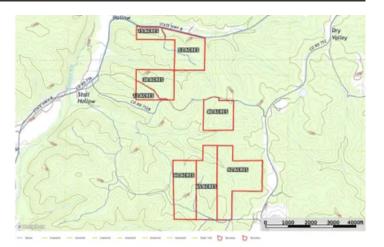

Land & Timber 60 TBD Highway B Ellington, MO 63638

\$120,000 60± Acres Reynolds County









### Land & Timber 60

### Ellington, MO / Reynolds County

### **SUMMARY**

**Address** 

TBD Highway B

City, State Zip

Ellington, MO 63638

County

**Reynolds County** 

Type

Recreational Land, Lot, Hunting Land

Latitude / Longitude

37.378 / -91.1002

Taxes (Annually)

972

Acreage

60

**Price** 

\$120,000

### **Property Website**

https://livingthedreamland.com/property/land-timber-60-reynolds-missouri/68899/









# Land & Timber 60 Ellington, MO / Reynolds County

### **PROPERTY DESCRIPTION**

Discover the perfect outdoor retreat in the heart of the Ozark Mountains! This 60-acre turnkey property near Ellington, MO, is ready for your recreational dreams. Navigate the property with ease, whether for hunting, hiking, or exploring. Choose your own food plot that is optimal for wildlife attraction. Each tract comes with a high-quality hunting blind, ready for use. Excellent habitat for deer and turkey makes this a hunter's haven. Close to premier fishing spots, crystal-clear rivers, and endless outdoor activities. Perfect for hunting, fishing, and enjoying all the beauty of the Ozarks. Don't miss this opportunity to own your slice of Missouri paradise!



### Land & Timber 60 Ellington, MO / Rey