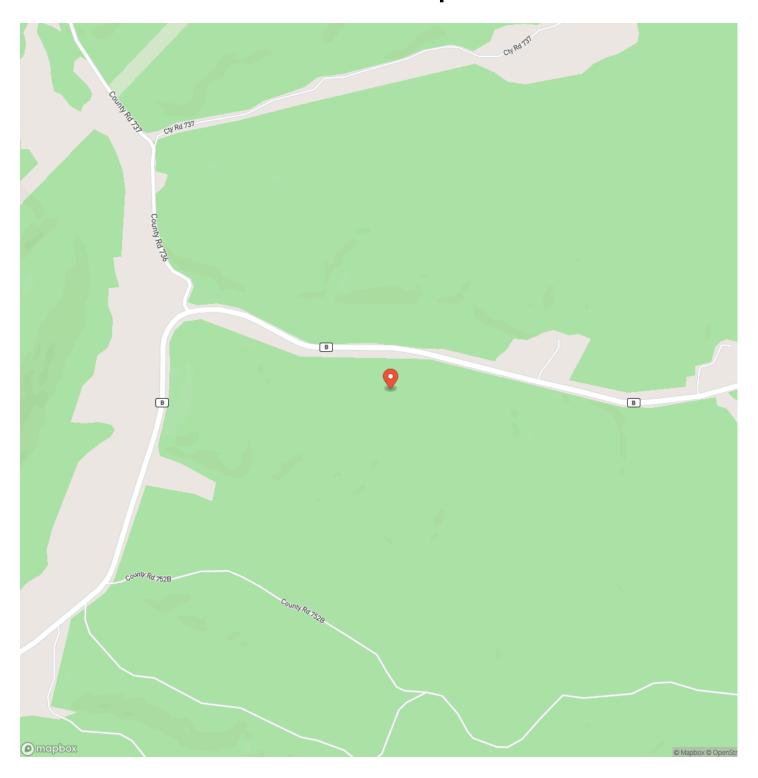

olds County

### **PROPERTY DESCRIPTION**

Discover the perfect outdoor retreat in the heart of the Ozark Mountains! This 60-acre turnkey property near Ellington, MO, is ready for your recreational dreams. Navigate the property with ease, whether for hunting, hiking, or exploring. Choose your own food plot that is optimal for wildlife attraction. Each tract comes with a high-quality hunting blind, ready for use. Excellent habitat for deer and turkey makes this a hunter's haven. Close to premier fishing spots, crystal-clear rivers, and endless outdoor activities. Perfect for hunting, fishing, and enjoying all the beauty of the Ozarks. Don't miss this opportunity to own your slice of Missouri paradise!



### Land & Timber 60 Ellington, MO / Reynolds County













### **Locator Map**





### **Locator Map**





## **Satellite Map**





# Land & Timber 60 Ellington, MO / Reynolds County

# LISTING REPRESENTATIVE For more information contact:



### Representative

D.W. Hindman

### Mobile

(314) 486-3500

#### Office

(855) 289-3478

### Email

dwlivingthedream@gmail.com

### Address

515 S Franklin

### City / State / Zip

Cuba, MO 63005

| NOTES |  |  |
|-------|--|--|
|       |  |  |
|       |  |  |
|       |  |  |
|       |  |  |
|       |  |  |
|       |  |  |
|       |  |  |
|       |  |  |
|       |  |  |
|       |  |  |
|       |  |  |
|       |  |  |
|       |  |  |
|       |  |  |



| <u>IOTES</u> |  |
|--------------|--|
|              |  |
|              |  |
|              |  |
|              |  |
|              |  |
|              |  |
|              |