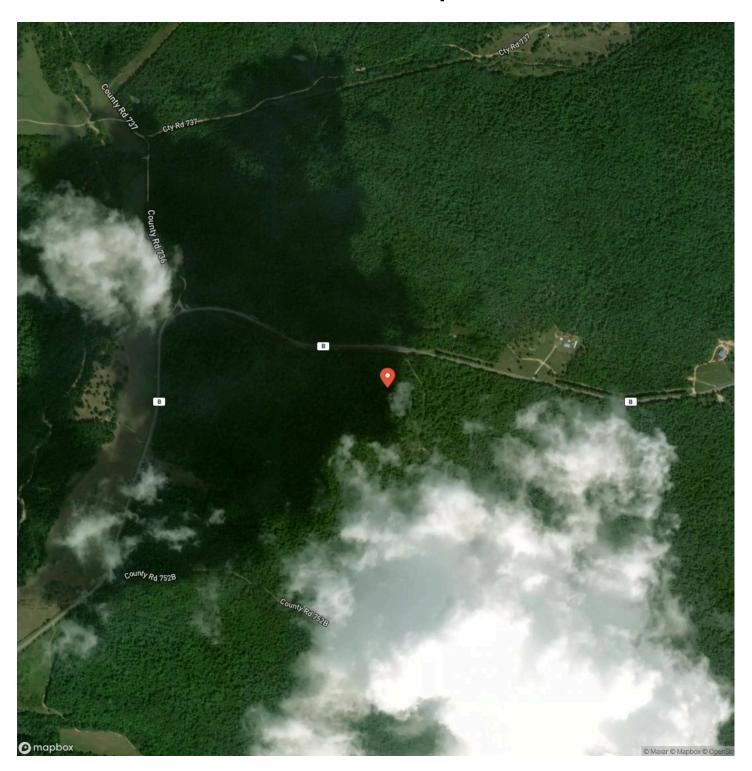

the perfect outdoor retreat in the heart of the Ozark Mountains! This 60-acre turnkey property near Ellington, MO, is ready for your recreational dreams. Navigate the property with ease, whether for hunting, hiking, or exploring. Choose your own food plot that is optimal for wildlife attraction. Each tract comes with a high-quality hunting blind, ready for use. Excellent habitat for deer and turkey makes this a hunter's haven. Close to premier fishing spots, crystal-clear rivers, and endless outdoor activities. Perfect for hunting, fishing, and enjoying all the beauty of the Ozarks. Don't miss this opportunity to own your slice of Missouri paradise!



### Land & Timber 60 Ellington, MO / Reynolds County













### **Locator Map**





### **Locator Map**





## **Satellite Map**





# Land & Timber 60 Ellington, MO / Reynolds County

# LISTING REPRESENTATIVE For more information contact:



### Representative

D.W. Hindman

### Mobile

(314) 486-3500

#### Office

(855) 289-3478

### Email

dwlivingthedream@gmail.com

### Address

515 S Franklin

### City / State / Zip

Cuba, MO 63005

| NOTES |  |  |
|-------|--|--|
|       |  |  |
|       |  |  |
|       |  |  |
|       |  |  |
|       |  |  |
|       |  |  |
|       |  |  |
|       |  |  |
|       |  |  |
|       |  |  |
|       |  |  |
|       |  |  |
|       |  |  |
|       |  |  |



| <u>IOTES</u> |  |
|--------------|--|
|              |  |
|              |  |
|              |  |
|              |  |
|              |  |
|              |  |
|              |  |
|              |  |
|              |  |
|