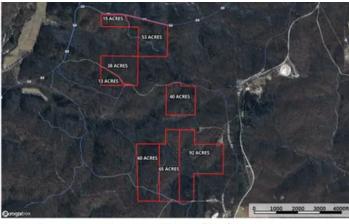

Land & Timber 60 TBD Highway B Ellington, MO 63638

\$120,000 60± Acres Reynolds County









### Land & Timber 60

### Ellington, MO / Reynolds County

### **SUMMARY**

**Address** 

TBD Highway B

City, State Zip

Ellington, MO 63638

County

**Reynolds County** 

Type

Recreational Land, Lot, Hunting Land

Latitude / Longitude

37.378 / -91.1002

Taxes (Annually)

972

Acreage

60

**Price** 

\$120,000

### **Property Website**

https://livingthedreamland.com/property/land-timber-60-reynolds-missouri/68899/









# Land & Timber 60 Ellington, MO / Reynolds County

### **PROPERTY DESCRIPTION**

Discover the perfect outdoor retreat in the heart of the Ozark Mountains! This 60-acre turnkey property near Ellington, MO, is ready for your recreational dreams. Navigate the property with ease, whether for hunting, hiking, or exploring. Choose your own food plot that is optimal f