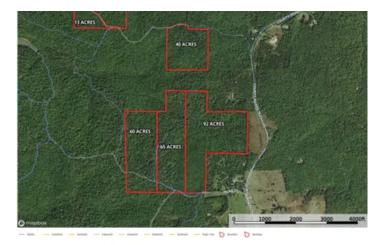

## **Satellite Map**

### **PROPERTY DESCRIPTION**

Discover the perfect outdoor retreat in the heart of the Ozark Mountains! This 60-acre turnkey property near Ellington, MO, is ready for your recreational dreams. Navigate the property with ease, whether for hunting, hiking, or exploring. Choose your own food plot that is optimal for wildlife attraction. Each tract comes with a high-quality hunting blind, ready for use. Excellent habitat for deer and turkey makes this a hunter's haven. Close to premier fishing spots, crystal-clear rivers, and endless outdoor activities. Perfect for hunting, fishing, and enjoying all the beauty of the Ozarks. Don't miss this opportunity to own your slice of Missouri paradise!