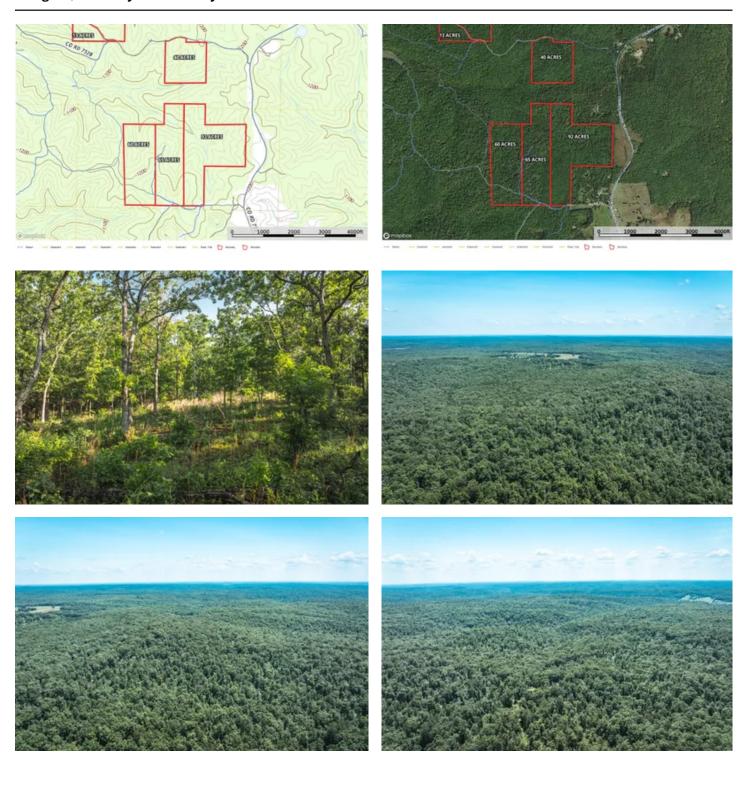

and & Timber 92 Ellington, MO / Reynolds County

## **PROPERTY DESCRIPTION**

Discover the perfect outdoor retreat in the heart of the Ozark Mountains! This 92-acre turnkey property near Ellington, MO, is ready for your recreational dreams. Navigate the property with ease, whether for hunting, hiking, or exploring. Choose your own food plot that is optimal for wildlife attraction. Each tract comes with a high-quality hunting blind, ready for use. Excellent habitat for deer and turkey makes this a hunter's haven. Close to premier fishing spots, crystal-clear rivers, and endless outdoor activities. Perfect for hunting, fishing, and enjoying all the beauty of the Ozarks. Don't miss this opportunity to own your slice of Missouri paradise!



# Land & Timber 92 Ellington, MO / Reynolds County





# **Locator Map**





# **Locator Map**





# **Satellite Map**





# Land & Timber 92 Ellington, MO / Reynolds County

# LISTING REPRESENTATIVE For more information contact:



## Representative

D.W. Hindman

## Mobile

(314) 486-3500

#### Office

(855) 289-3478

#### Email

dwlivingthedream@gmail.com

# Address

515 S Franklin

# City / State / Zip

Cuba, MO 63005

| NOTES |  |  |
|-------|--|--|
|       |  |  |
|       |  |  |
|       |  |  |
|       |  |  |
|       |  |  |
|       |  |  |
|       |  |  |
|       |  |  |
|       |  |  |
|       |  |  |
|       |  |  |
|       |  |  |
|       |  |  |
|       |  |  |
|       |  |  |
|       |  |  |
|       |  |  |
|       |  |  |
|       |  |  |
|       |  |  |
|       |  |  |
|       |  |  |
|       |  |  |
|       |  |  |



|