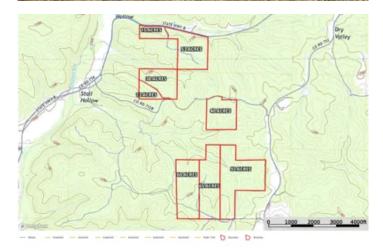

Land & Timber 92 TBD Highway B Ellington, MO 63638

\$179,400 92± Acres Reynolds County









# Land & Timber 92

# Ellington, MO / Reynolds County

# **SUMMARY**

#### **Address**

TBD Highway B

# City, State Zip

Ellington, MO 63638

## County

**Reynolds County** 

## Type

Recreational Land, Lot, Hunting Land

# Latitude / Longitude

37.378 / -91.1002

## Taxes (Annually)

1490

## Acreage

92

#### **Price**

\$179,400

## **Property Website**

https://livingthedreamland.com/property/land-timber-92-reynolds-missouri/68895/









# Land & Timber 92 Ellington, MO / Reynolds County

## **PROPERTY DESCRIPTION**

Discover the perfect outdoor retreat in the heart of the Ozark Mountains! This 92-acre turnkey property near Ellington, MO, is ready for your recreational dreams. Navigate the property with ease, whether for hunting, hiking, or exploring. Choose your own food plot that is optimal for wildlife attraction. Each tract comes with a high-quality hunting blind, ready for use. Excellent habitat for deer and turkey makes this a hunter's haven. Close to premier fishing spots, crystal-clear rivers, and endless outdoor activities. Perfect for hunting, fishing, and enjoying all the beauty of the Ozarks. Don't miss this opportunity to own your slice of Missouri paradise!



# Land & Timber 92 Ellington, MO / Reynolds C