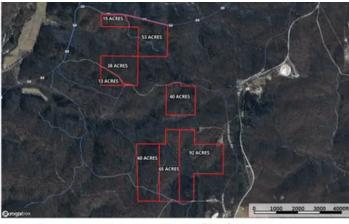

Land & Timber 92 TBD Highway B Ellington, MO 63638

\$179,400 92± Acres Reynolds County









# Land & Timber 92

# Ellington, MO / Reynolds County

# **SUMMARY**

#### **Address**

TBD Highway B

# City, State Zip

Ellington, MO 63638

## County

**Reynolds County** 

## Type

Recreational Land, Lot, Hunting Land

# Latitude / Longitude

37.378 / -91.1002

## Taxes (Annually)

1490

## Acreage

92

#### **Price**

\$179,400

## **Property Website**

https://livingthedreamland.com/property/land-timber-92-reynolds-missouri/68895/









# Land & Timber 92 Ellington, MO / Reynolds County

## **PROPERTY DESCRIPTION**

Discover the perfect outdoor retreat in the heart of the Ozark Mountains! This 92-acre turnkey property near Ellington, MO, is ready for your recreational dreams. Navigate the property with ease, whether for hunting, hiking, or exploring. Choose your own food plot