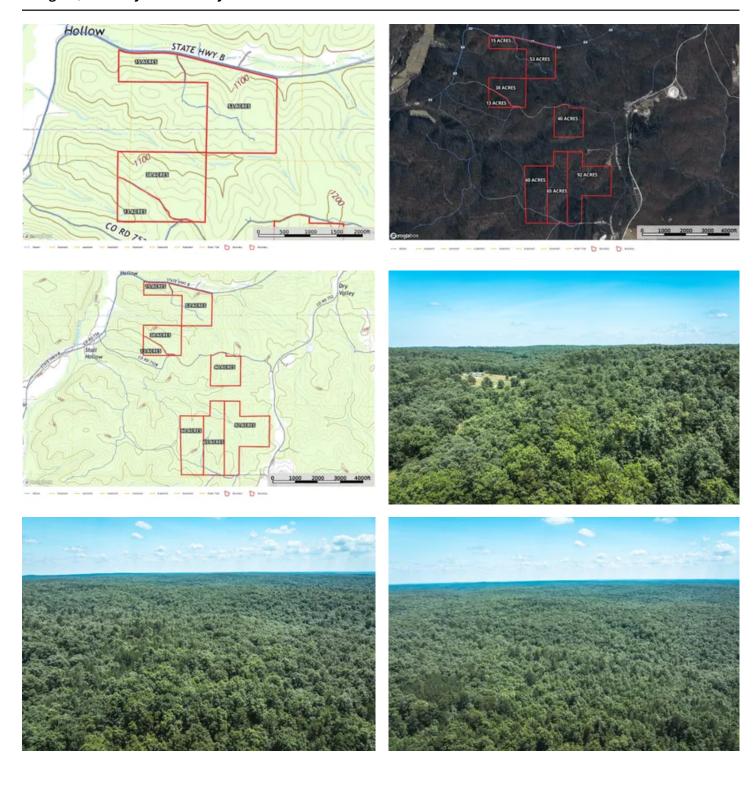

bsite**

https://living the dreamland.com/property/land-timber-53-reynolds-missouri/68888/









### **PROPERTY DESCRIPTION**

Discover the perfect outdoor retreat in the heart of the Ozark Mountains! This 53-acre turnkey property near Ellington, MO, is ready for your recreational dreams. Navigate the property with ease, whether for hunting, hiking, or exploring. Choose your own food plot that is optimal for wildlife attraction. Each tract comes with a high-quality hunting blind, ready for use. Excellent habitat for deer and turkey makes this a hunter's haven. Close to premier fishing spots, crystal-clear rivers, and endless outdoor activities. Perfect for hunting, fishing, and enjoying all the beauty of the Ozarks. Don't miss this opportunity to own your slice of Missouri paradise!







# **Locator Map**





## **Locator Map**





# **Satellite Map**





# LISTING REPRESENTATIVE For more information contact:



### Representative

D.W. Hindman

### Mobile

(314) 486-3500

#### Office

(855) 289-3478

#### Email

dwlivingthedream@gmail.com

### Address

515 S Franklin

### City / State / Zip

Cuba, MO 63005

| <u>NOTES</u> |  |  |
|--------------|--|--|
|              |  |  |
|              |  |  |
|              |  |  |
|              |  |  |
|              |  |  |
|              |  |  |
|              |  |  |
|              |  |  |
|              |  |  |
|              |  |  |
|              |  |  |
|              |  |  |
|              |  |  |
|              |  |  |
|              |  |  |



| <u>IOTES</u> |  |
|--------------|--|
|              |  |
|