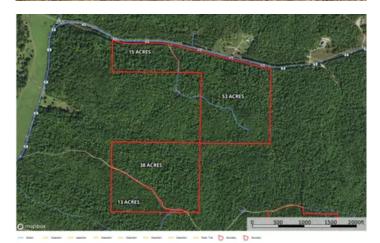

Land & Timber 53 TBD Highway B Ellington, MO 63638

\$106,000 53± Acres Reynolds County









### **SUMMARY**

**Address** 

TBD Highway B

City, State Zip

Ellington, MO 63638

County

**Reynolds County** 

Type

Recreational Land, Lot, Hunting Land

Latitude / Longitude

37.378 / -91.1002

Taxes (Annually)

858

Acreage

53

**Price** 

\$106,000

## **Property Website**

https://living the dreamland.com/property/land-timber-53-reynolds-missouri/68888/









### **PROPERTY DESCRIPTION**

Discover the perfect outdoor retreat in the heart of the Ozark Mountains! This 53-acre turnkey property near Ellington, MO, is ready for your recreational dreams. Navigate the property with ease, whether for hunting, hiking, or exploring. Choose your own food plot that is optimal for wildlife attraction. Each tract comes with a high-quality hunting blind, ready for use. Excellent habitat for deer and turkey makes this a hunter's haven. Close to premier fishing spots, crystal-clear rivers, and endless outdoor activities. Perfect for hunting, fishing, and enjoying all the beauty of the Ozarks. Don't miss this opportunity to own your slice of Missouri paradise!







# **Locator Map**





## **Locator Map**





# **Satellite Map**





# LISTING REPRESENTA