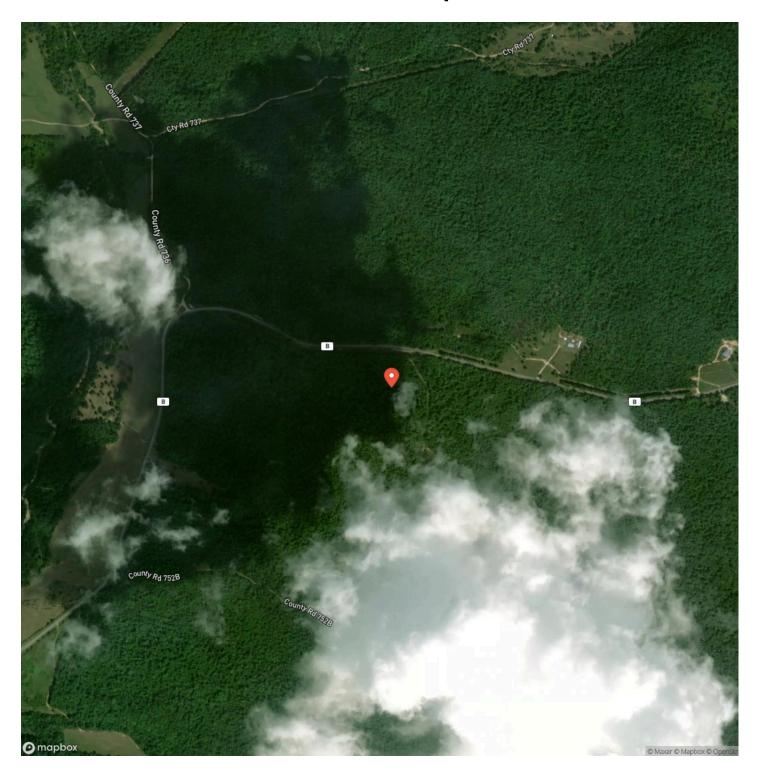

ds-missouri/68888/









### **PROPERTY DESCRIPTION**

Discover the perfect outdoor retreat in the heart of the Ozark Mountains! This 53-acre turnkey property near Ellington, MO, is ready for your recreational dreams. Navigate the property with ease, whether for hunting, hiking, or exploring. Choose your own food plot that is optimal for wildlife attraction. Each tract comes with a high-quality hunting blind, ready for use. Excellent habitat for deer and turkey makes this a hunter's haven. Close to premier fishing spots, crystal-clear rivers, and endless outdoor activities. Perfect for hunting, fishing, and enjoying all the beauty of the Ozarks. Don't miss this opportunity to own your slice of Missouri paradise!







# **Locator Map**





## **Locator Map**





# **Satellite Map**





# LISTING REPRESENTATIVE For more information contact:



### Representative

D.W. Hindman

### Mobile

(314) 486-3500

#### Office

(855) 289-3478

#### Email

dwlivingthedream@gmail.com

### Address

515 S Franklin

### City / State / Zip

Cuba, MO 63005

| <u>NOTES</u> |  |  |
|--------------|--|--|
|              |  |  |
|              |  |  |
|              |  |  |
|              |  |  |
|              |  |  |
|              |  |  |
|              |  |  |
|              |  |  |
|              |  |  |
|              |  |  |
|              |  |  |
|              |  |  |
|              |  |  |
|              |  |  |
|              |  |  |



| <u>IOTES</u> |  |
|--------------|--|
|              |  |
|              |  |
|              |  |
|              |  |
|              |  |
|