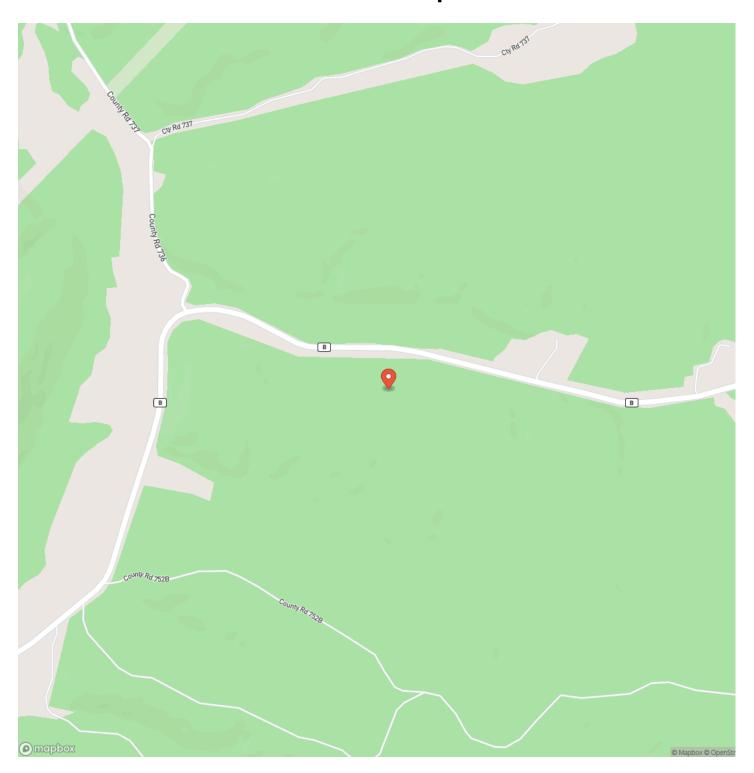

the dreamland.com/property/land-timber-53-reynolds-missouri/68888/









### **PROPERTY DESCRIPTION**

Discover the perfect outdoor retreat in the heart of the Ozark Mountains! This 53-acre turnkey property near Ellington, MO, is ready for your recreational dreams. Navigate the property with ease, whether for hunting, hiking, or exploring. Choose your own food plot that is optimal for wildlife attraction. Each tract comes with a high-quality hunting blind, ready for use. Excellent habitat for deer and turkey makes this a hunter's haven. Close to premier fishing spots, crystal-clear rivers, and endless outdoor activities. Perfect for hunting, fishing, and enjoying all the beauty of the Ozarks. Don't miss this opportunity to own your slice of Missouri paradise!







# **Locator Map**





## **Locator Map**





# **Satellite Map**





# LISTING REPRESENTATIVE For more information contact:



### Representative

D.W. Hindman

### Mobile

(314) 486-3500

#### Office

(855) 289-3478

#### Email

dwlivingthedream@gmail.com

### Address

515 S Franklin

### City / State / Zip

Cuba, MO 63005

| <u>NOTES</u> |  |  |
|--------------|--|--|
|              |  |  |
|              |  |  |
|              |  |  |
|              |  |  |
|              |  |  |
|              |  |  |
|              |  |  |
|              |  |  |
|              |  |  |
|              |  |  |
|              |  |  |
|              |  |  |
|              |  |  |
|              |  |  |
|              |  |  |



| <u>IOTES</u> |  |
|--------------|--|
|              |  |
|              |  |
|