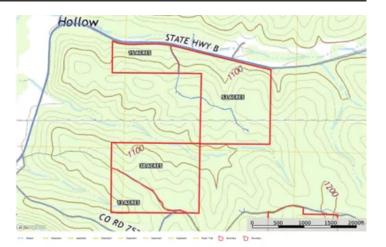

Land & Timber 13 TBD Highway B Ellington, MO 63638

\$28,600 13± Acres Reynolds County









## Land & Timber 13

### Ellington, MO / Reynolds County

### **SUMMARY**

**Address** 

TBD Highway B

City, State Zip

Ellington, MO 63638

County

**Reynolds County** 

Type

Recreational Land, Lot, Hunting Land

Latitude / Longitude

37.378 / -91.1002

Taxes (Annually)

210

Acreage

12

**Price** 

\$28,600

### **Property Website**

https://livingthedreamland.com/property/land-timber-13-reynolds-missouri/68890/









# Land & Timber 13 Ellington, MO / Reynolds County

### **PROPERTY DESCRIPTION**

Discover the perfect outdoor retreat in the heart of the Ozark Mountains! This 13-acre turnkey property near Ellington, MO, is ready for your recreational dreams. Navigate the property with ease, whether for hunting, hiking, or exploring. Choose your own food plot that is optimal for wildlife attraction. Each tract comes with a high-quality hunting blind, ready for use. Excellent habitat for deer and turkey makes this a hunter's haven. Close to premier fishing spots, crystal-clear rivers, and endless outdoor activities. Perfect for hunting, fishing, and enjoying all the beauty of the Ozarks. Don't miss this opportunity to own your slice of Missouri paradise!



## Land & Timber 13 Ellington, MO / Reyn