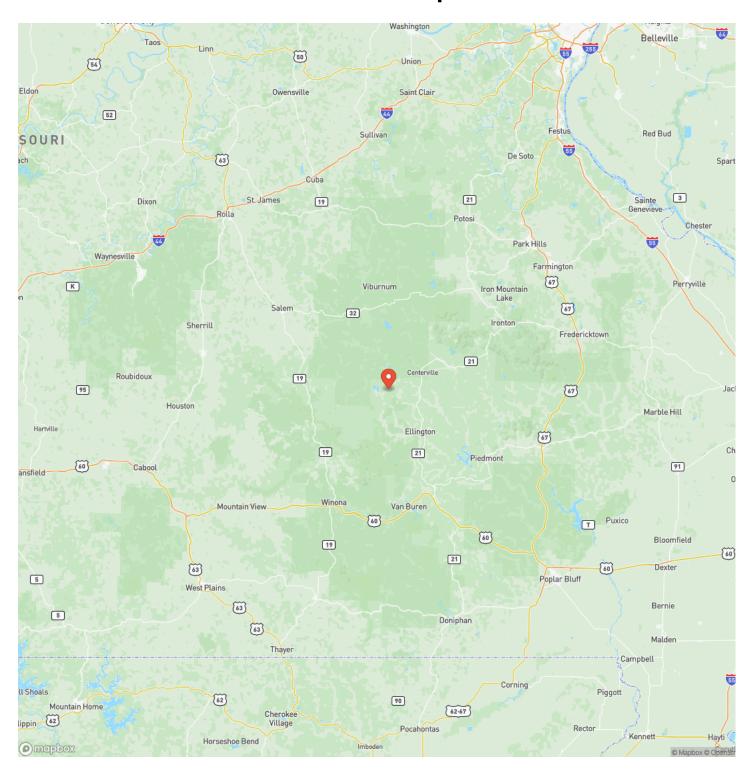

### **PROPERTY DESCRIPTION**

Discover the perfect outdoor retreat in the heart of the Ozark Mountains! This 13-acre turnkey property near Ellington, MO, is ready for your recreational dreams. Navigate the property with ease, whether for hunting, hiking, or exploring. Choose your own food plot that is optimal for wildlife attraction. Each tract comes with a high-quality hunting blind, ready for use. Excellent habitat for deer and turkey makes this a hunter's haven. Close to premier fishing spots, crystal-clear rivers, and endless outdoor activities. Perfect for hunting, fishing, and enjoying all the beauty of the Ozarks. Don't miss this opportunity to own your slice of Missouri paradise!



## Land & Timber 13 Ellington, MO / Reynolds County





# **Locator Map**





## **Locator Map**





# **Satellite Map**





# Land & Timber 13 Ellington, MO / Reynolds County

# LISTING REPRESENTATIVE For more information contact:



### Representative

D.W. Hindman

### Mobile

(314) 486-3500

#### Office

(855) 289-3478

#### Email

dwlivingthedream@gmail.com

### Address

515 S Franklin

### City / State / Zip

Cuba, MO 63005

| NOTES |  |  |
|-------|--|--|
|       |  |  |
|       |  |  |
|       |  |  |
|       |  |  |
|       |  |  |
|       |  |  |
|       |  |  |
|       |  |  |
|       |  |  |
|       |  |  |
|       |  |  |
|       |  |  |
|       |  |  |
|       |  |  |
|       |  |  |
|       |  |  |
|       |  |  |
|       |  |  |
|       |  |  |
|       |  |  |
|       |  |  |
|       |  |  |
|       |  |  |
|       |  |  |



| <u>IOTES</u> |  |
|--------------|--|
|