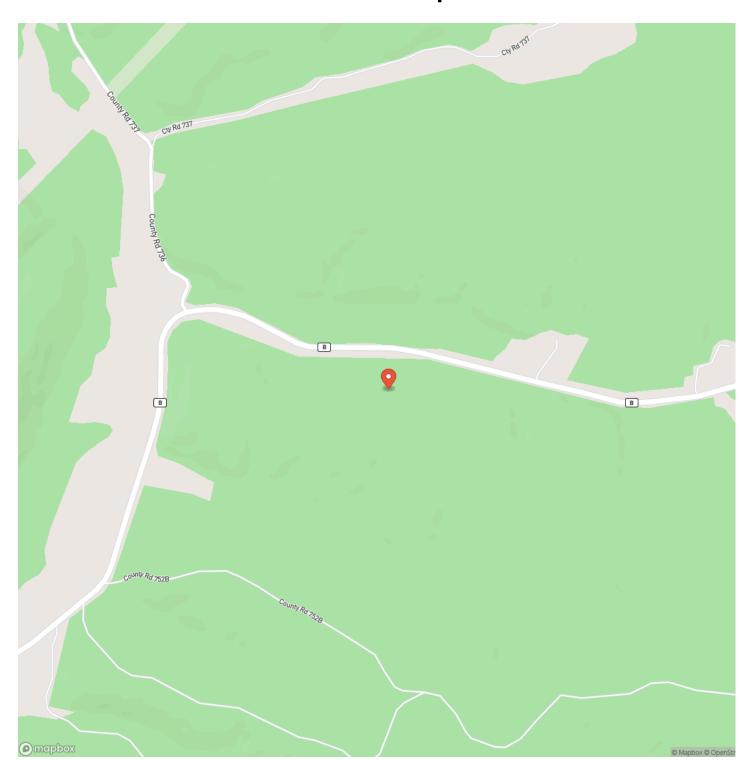

, MO / Reynolds County

### **PROPERTY DESCRIPTION**

Discover the perfect outdoor retreat in the heart of the Ozark Mountains! This 13-acre turnkey property near Ellington, MO, is ready for your recreational dreams. Navigate the property with ease, whether for hunting, hiking, or exploring. Choose your own food plot that is optimal for wildlife attraction. Each tract comes with a high-quality hunting blind, ready for use. Excellent habitat for deer and turkey makes this a hunter's haven. Close to premier fishing spots, crystal-clear rivers, and endless outdoor activities. Perfect for hunting, fishing, and enjoying all the beauty of the Ozarks. Don't miss this opportunity to own your slice of Missouri paradise!



## Land & Timber 13 Ellington, MO / Reynolds County





# **Locator Map**





## **Locator Map**





# **Satellite Map**





# Land & Timber 13 Ellington, MO / Reynolds County

# LISTING REPRESENTATIVE For more information contact:



### Representative

D.W. Hindman

### Mobile

(314) 486-3500

#### Office

(855) 289-3478

#### Email

dwlivingthedream@gmail.com

### Address

515 S Franklin

### City / State / Zip

Cuba, MO 63005

| NOTES |  |  |
|-------|--|--|
|       |  |  |
|       |  |  |
|       |  |  |
|       |  |  |
|       |  |  |
|       |  |  |
|       |  |  |
|       |  |  |
|       |  |  |
|       |  |  |
|       |  |  |
|       |  |  |
|       |  |  |
|       |  |  |
|       |  |  |
|       |  |  |
|       |  |  |
|       |  |  |
|       |  |  |
|       |  |  |
|       |  |  |
|       |  |  |
|       |  |  |
|       |  |  |



| <u>IOTES</u> |