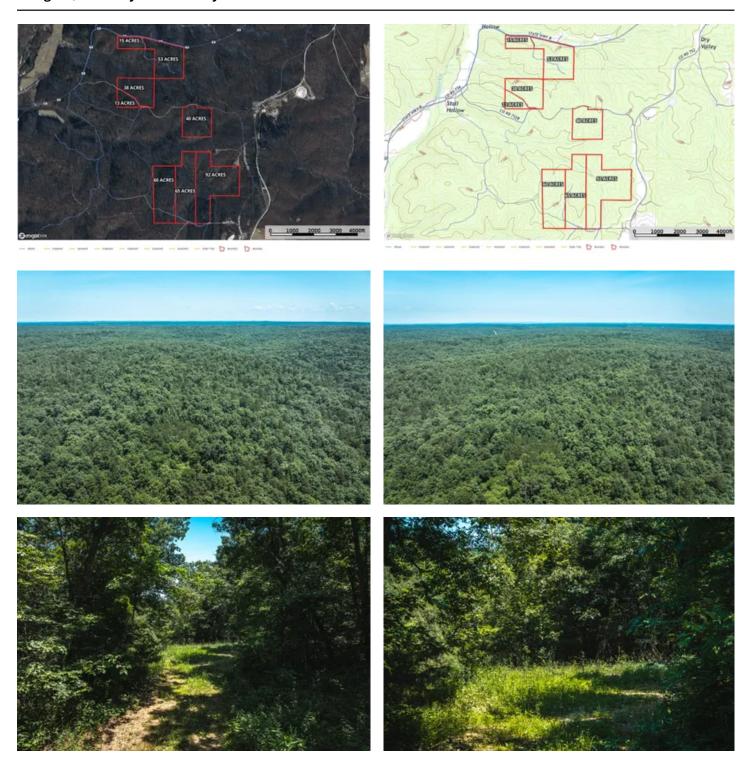

d & Timber 13 Ellington, MO / Reynolds County

### **PROPERTY DESCRIPTION**

Discover the perfect outdoor retreat in the heart of the Ozark Mountains! This 13-acre turnkey property near Ellington, MO, is ready for your recreational dreams. Navigate the property with ease, whether for hunting, hiking, or exploring. Choose your own food plot that is optimal for wildlife attraction. Each tract comes with a high-quality hunting blind, ready for use. Excellent habitat for deer and turkey makes this a hunter's haven. Close to premier fishing spots, crystal-clear rivers, and endless outdoor activities. Perfect for hunting, fishing, and enjoying all the beauty of the Ozarks. Don't miss this opportunity to own your slice of Missouri paradise!



## Land & Timber 13 Ellington, MO / Reynolds County





# **Locator Map**





## **Locator Map**





# **Satellite Map**





# Land & Timber 13 Ellington, MO / Reynolds County

# LISTING REPRESENTATIVE For more information contact:



### Representative

D.W. Hindman

### Mobile

(314) 486-3500

#### Office

(855) 289-3478

#### Email

dwlivingthedream@gmail.com

### Address

515 S Franklin

### City / State / Zip

Cuba, MO 63005

| NOTES |  |  |
|-------|--|--|
|       |  |  |
|       |  |  |
|       |  |  |
|       |  |  |
|       |  |  |
|       |  |  |
|       |  |  |
|       |  |  |
|       |  |  |
|       |  |  |
|       |  |  |
|       |  |  |
|       |  |  |
|       |  |  |
|       |  |  |
|       |  |  |
|       |  |  |
|       |  |  |
|       |  |  |
|       |  |  |
|       |  |  |
|       |  |  |
|       |  |  |
|       |  |