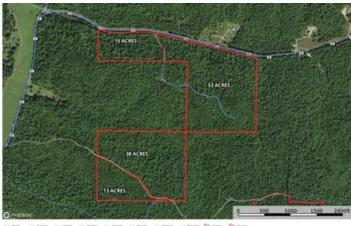

Land & Timber 13 TBD Highway B Ellington, MO 63638

\$28,600 13± Acres Reynolds County









## Land & Timber 13

### Ellington, MO / Reynolds County

### **SUMMARY**

**Address** 

TBD Highway B

City, State Zip

Ellington, MO 63638

County

**Reynolds County** 

Type

Recreational Land, Lot, Hunting Land

Latitude / Longitude

37.378 / -91.1002

Taxes (Annually)

210

Acreage

12

**Price** 

\$28,600

### **Property Website**

https://livingthedreamland.com/property/land-timber-13-reynolds-missouri/68890/









# Land & Timber 13 Ellington, MO / Reynolds County

### **PROPERTY DESCRIPTION**

Discover the perfect outdoor retreat in the heart of the Ozark Mountains! This 13-acre turnkey property near Ellington, MO, is ready for your recreational dreams. Navigate the property with ease, whether for hunting, hiking, or exploring. Choose your own food plot that is optimal for