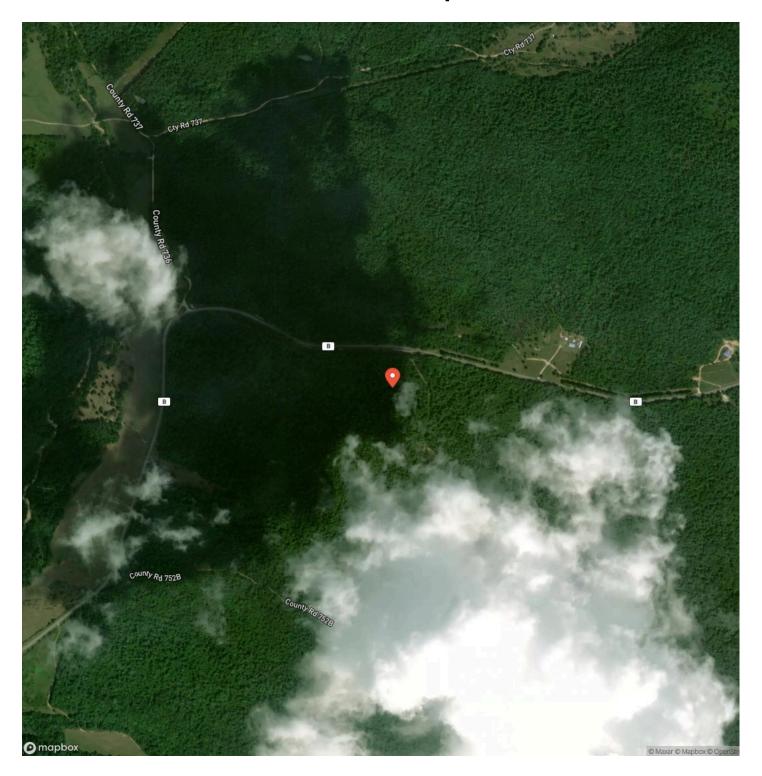

N**

Discover the perfect outdoor retreat in the heart of the Ozark Mountains! This 13-acre turnkey property near Ellington, MO, is ready for your recreational dreams. Navigate the property with ease, whether for hunting, hiking, or exploring. Choose your own food plot that is optimal for wildlife attraction. Each tract comes with a high-quality hunting blind, ready for use. Excellent habitat for deer and turkey makes this a hunter's haven. Close to premier fishing spots, crystal-clear rivers, and endless outdoor activities. Perfect for hunting, fishing, and enjoying all the beauty of the Ozarks. Don't miss this opportunity to own your slice of Missouri paradise!



## Land & Timber 13 Ellington, MO / Reynolds County





# **Locator Map**





## **Locator Map**





# **Satellite Map**





# Land & Timber 13 Ellington, MO / Reynolds County

# LISTING REPRESENTATIVE For more information contact:



### Representative

D.W. Hindman

### Mobile

(314) 486-3500

#### Office

(855) 289-3478

#### Email

dwlivingthedream@gmail.com

### Address

515 S Franklin

### City / State / Zip

Cuba, MO 63005

| NOTES |  |  |
|-------|--|--|
|       |  |  |
|       |  |  |
|       |  |  |
|       |  |  |
|       |  |  |
|       |  |  |
|       |  |  |
|       |  |  |
|       |  |  |
|       |  |  |
|       |  |  |
|       |  |  |
|       |  |  |
|       |  |  |
|       |  |  |
|       |  |  |
|       |  |  |
|       |  |  |
|       |  |  |
|       |  |  |
|       |  |  |
|       |  |  |
|       |  |  |
|       |  |  |



| <u>IOTES</u> |  |
|--------------|--|
|              |  |
|