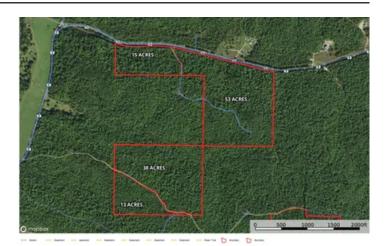

Land & Timber 38 TBD Highway B Ellington, MO 63638

\$83,600 38± Acres Reynolds County







## Land & Timber 38

## Ellington, MO / Reynolds County

### **SUMMARY**

#### **Address**

TBD Highway B

### City, State Zip

Ellington, MO 63638

### County

**Reynolds County** 

### Type

Recreational Land, Lot, Hunting Land

### Latitude / Longitude

37.378 / -91.1002

### Taxes (Annually)

615

### Acreage

38

### Price

\$83,600

### **Property Website**

https://livingthedreamland.com/property/land-timber-38-reynolds-missouri/68889/









# Land & Timber 38 Ellington, MO / Reynolds County

### **PROPERTY DESCRIPTION**

Discover the perfect outdoor retreat in the heart of the Ozark Mountains! This 38-acre turnkey property near Ellington, MO, is ready for your recreational dreams. Navigate the property with ease, whether for hunting, hiking, or exploring. Choose your own food plot that is optimal for wildlife attraction. Each tract comes with a high-quality hunting blind, ready for use. Excellent habitat for deer and turkey makes this a hunter's haven. Close to premier fishing spots, crystal-clear rivers, and endless outdoor activities. Perfect for hunting, fishing, and enjoying all the beauty of the Ozarks. Don't miss this opportunity to own your slice of Missouri paradise!



# Land & Timber 38 Ellington, MO / Reyno