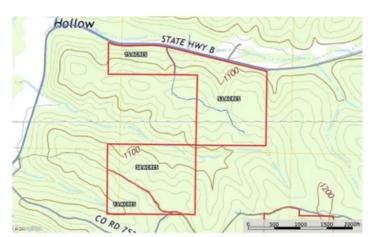

Land & Timber 38 TBD Highway B Ellington, MO 63638

\$83,600 38± Acres Reynolds County







## Land & Timber 38

## Ellington, MO / Reynolds County

### **SUMMARY**

#### **Address**

TBD Highway B

### City, State Zip

Ellington, MO 63638

### County

**Reynolds County** 

### Type

Recreational Land, Lot, Hunting Land

### Latitude / Longitude

37.378 / -91.1002

### Taxes (Annually)

615

### Acreage

38

### Price

\$83,600

### **Property Website**

https://livingthedreamland.com/property/land-timber-38-reynolds-missouri/68889/









# Land & Timber 38 Ellington, MO / Reynolds County

### **PROPERTY DESCRIPTION**

Discover the perfect outdoor retreat in the heart of the Ozark Mountains! This 38-acre turnkey property near Ellington, MO, is ready for your recreational dreams. Navigate the property with ease, whether for hunting, hiking, or exploring. Choose your own food plot that is optimal for wildlife attraction. Each tract comes with a high-quality hunting blind, ready for use. Excellent habitat for deer and turkey makes this a hunter's haven. Close to premier fishing spots, crystal-clear rivers, and endless outdoor activities. Perfect for hunting, fishing, and enjoying all the beauty of the Ozarks. Don't miss this opportunity to own your slice of Missouri paradise!



# Land & Timber 38 Ellington, MO / Reynold