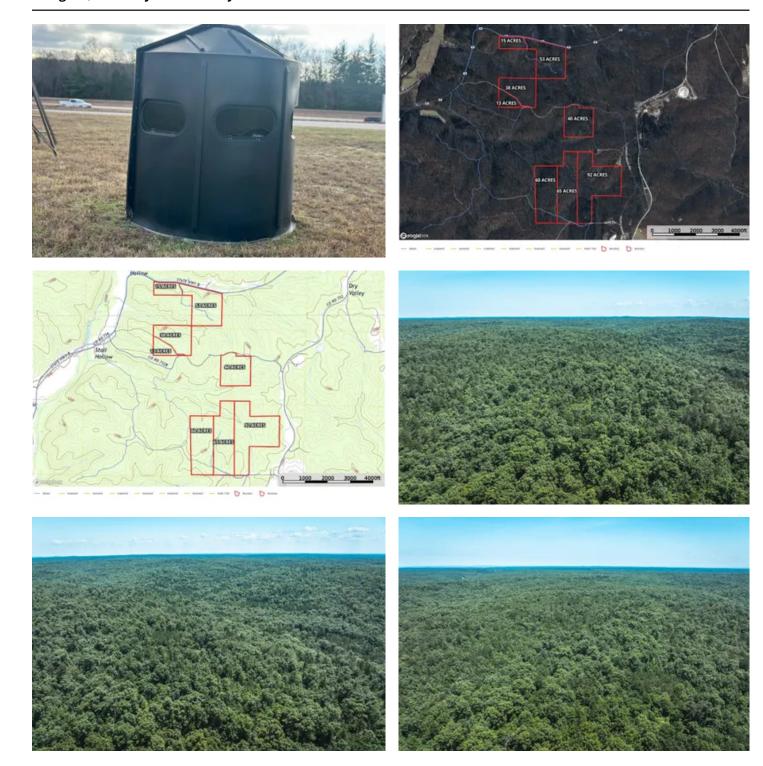

### **PROPERTY DESCRIPTION**

Discover the perfect outdoor retreat in the heart of the Ozark Mountains! This 38-acre turnkey property near Ellington, MO, is ready for your recreational dreams. Navigate the property with ease, whether for hunting, hiking, or exploring. Choose your own food plot that is optimal for wildlife attraction. Each tract comes with a high-quality hunting blind, ready for use. Excellent habitat for deer and turkey makes this a hunter's haven. Close to premier fishing spots, crystal-clear rivers, and endless outdoor activities. Perfect for hunting, fishing, and enjoying all the beauty of the Ozarks. Don't miss this opportunity to own your slice of Missouri paradise!