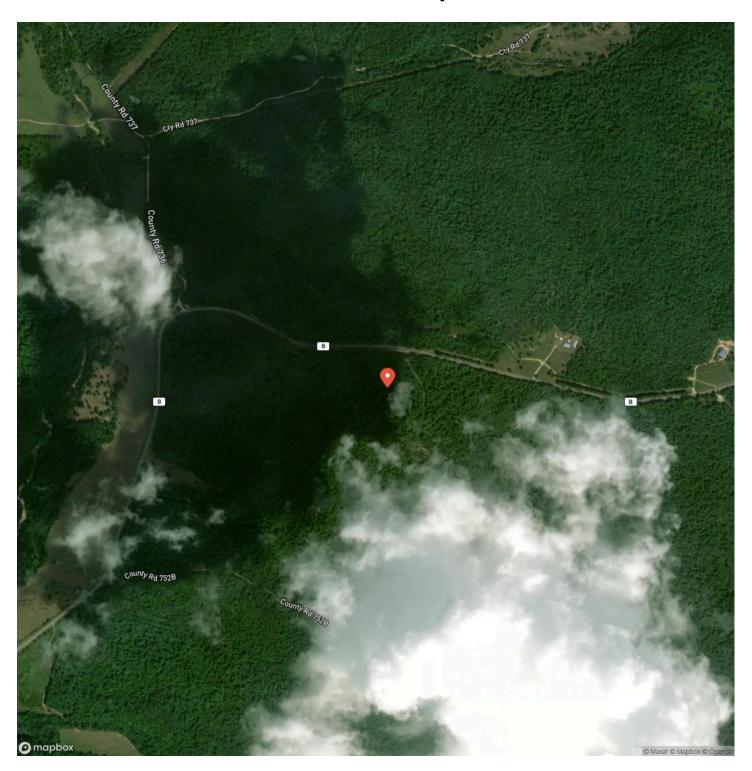

ION**

Discover the perfect outdoor retreat in the heart of the Ozark Mountains! This 38-acre turnkey property near Ellington, MO, is ready for your recreational dreams. Navigate the property with ease, whether for hunting, hiking, or exploring. Choose your own food plot that is optimal for wildlife attraction. Each tract comes with a high-quality hunting blind, ready for use. Excellent habitat for deer and turkey makes this a hunter's haven. Close to premier fishing spots, crystal-clear rivers, and endless outdoor activities. Perfect for hunting, fishing, and enjoying all the beauty of the Ozarks. Don't miss this opportunity to own your slice of Missouri paradise!



# Land & Timber 38 Ellington, MO / Reynolds County





# **Locator Map**





# **Locator Map**





# **Satellite Map**





# Land & Timber 38 Ellington, MO / Reynolds County

# LISTING REPRESENTATIVE For more information contact:



### Representative

D.W. Hindman

### Mobile

(314) 486-3500

#### Office

(855) 289-3478

#### Email

dwlivingthedream@gmail.com

### Address

515 S Franklin

## City / State / Zip

Cuba, MO 63005

| NOTES |  |  |
|-------|--|--|
|       |  |  |
|       |  |  |
|       |  |  |
|       |  |  |
|       |  |  |
|       |  |  |
|       |  |  |
|       |  |  |
|       |  |  |
|       |  |  |
|       |  |  |
|       |  |  |
|       |  |  |
|       |  |  |
|       |  |  |
|       |  |  |
|       |  |  |
|       |  |  |
|       |  |  |
|       |  |  |
|       |  |  |
|       |  |  |
|       |  |  |
|       |  |  |



| <u>IOTES</u> |  |
|--------------|--|
|              |  |
|