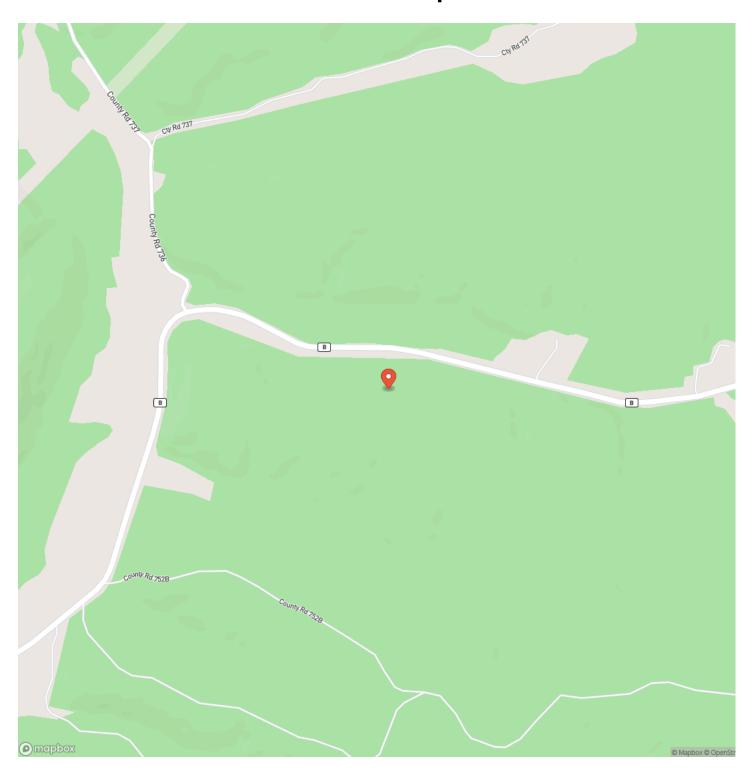

n, MO / Reynolds County

### **PROPERTY DESCRIPTION**

Discover the perfect outdoor retreat in the heart of the Ozark Mountains! This 38-acre turnkey property near Ellington, MO, is ready for your recreational dreams. Navigate the property with ease, whether for hunting, hiking, or exploring. Choose your own food plot that is optimal for wildlife attraction. Each tract comes with a high-quality hunting blind, ready for use. Excellent habitat for deer and turkey makes this a hunter's haven. Close to premier fishing spots, crystal-clear rivers, and endless outdoor activities. Perfect for hunting, fishing, and enjoying all the beauty of the Ozarks. Don't miss this opportunity to own your slice of Missouri paradise!



# Land & Timber 38 Ellington, MO / Reynolds County





# **Locator Map**





# **Locator Map**





# **Satellite Map**





# Land & Timber 38 Ellington, MO / Reynolds County

# LISTING REPRESENTATIVE For more information contact:



### Representative

D.W. Hindman

### Mobile

(314) 486-3500

#### Office

(855) 289-3478

#### Email

dwlivingthedream@gmail.com

### Address

515 S Franklin

## City / State / Zip

Cuba, MO 63005

| NOTES |  |  |
|-------|--|--|
|       |  |  |
|       |  |  |
|       |  |  |
|       |  |  |
|       |  |  |
|       |  |  |
|       |  |  |
|       |  |  |
|       |  |  |
|       |  |  |
|       |  |  |
|       |  |  |
|       |  |  |
|       |  |  |
|       |  |  |
|       |  |  |
|       |  |  |
|       |  |  |
|       |  |  |
|       |  |  |
|       |  |  |
|       |  |  |
|       |  |  |
|       |  |  |



| <u>IOTES</u> |  |