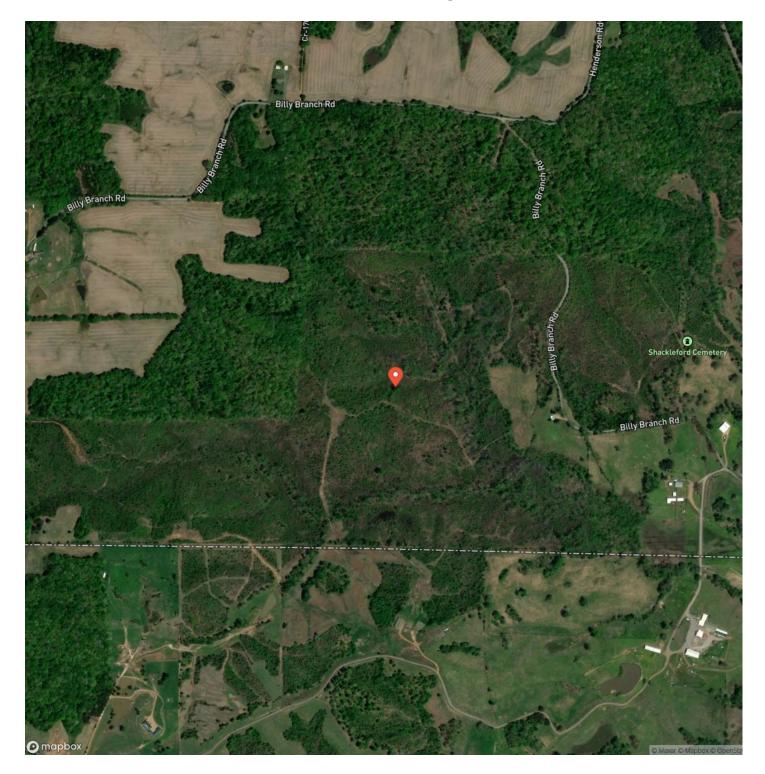

ures ideal habitat to hold and grow trophy whitetails, making it a hunter's paradise.

- \*\*Recreational Opportunities:\*\* Proximity to KY Lake and Land Between the Lakes offers boating, fishing, camping, and hiking opportunities right in your backyard.

\*\*Additional Features:\*\*

- Dense cover and diverse vegetation provide natural bedding and feeding areas for wildlife.

- Located in a quiet, private area yet accessible to nearby towns and amenities.

This is the ultimate retreat for outdoor enthusiasts, hunters, and anyone seeking a slice of paradise close to Kentucky Lake. Properties like this, with location, habitat, and history, are rare. Don't miss out on this exceptional opportunity!







## **Locator Map**





## MORE INFO ONLINE:

## **Locator Map**





# Satellite Map





## **MORE INFO ONLINE:**

### LISTING REPRESENTATIVE For more information contact:



### Representative

Kenneth Burgess

**Mobile** (270) 705-3760

Email kennethburgess1985@gmail.com

**Address** 6485 N Service Rd

**City / State / Zip** Leasburg, MO 65535

## <u>NOTES</u>



| <br> |  |
|------|--|
|      |  |
|      |  |
|      |  |
|      |  |
|      |  |
|      |  |
|      |  |
|      |  |
|      |  |
|      |  |
|      |  |
|      |  |
|      |  |
|      |  |
|      |  |
|      |  |
|      |  |
|      |  |
|      |  |
|      |  |
|      |  |
|      |  |
|      |  |
|      |  |
|      |  |
|      |  |
|      |  |
|      |  |
|      |  |
|      |  |
|      |  |
|      |  |
|      |  |
|      |  |
|      |  |
|      |  |
|      |  |
|      |  |
|      |  |
|      |  |
|      |  |
|