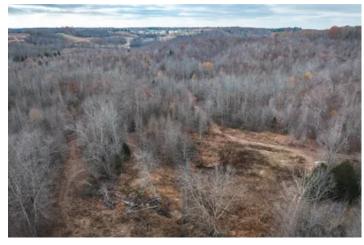

#### **PROPERTY DESCRIPTION**

\*\*Prime Hunting & Recreational Farm Near KY Lake - 85 +/- Acres\*\*

\*\*Location:\*\* Just 5 minutes from Kentucky Lake and 15 minutes from Land Between the Lakes, this 85-acre property sits on the Kentucky/Tennessee state line, offering unparalleled access to outdoor recreation.

#### \*\*Property Highlights:\*\*

- \*\*Trail System: \*\* A well-maintained trail network provides easy access throughout the property for ATVs, hiking, or hunting.
- \*\*Whitetail Hunting:\*\* Proven track record of mature bucks with trail camera documentation. The property features ideal habitat to hold and grow trophy whitetails, making it a hunter's paradise.
- \*\*Building Potential:\*\* Picture-perfect building site with breathtaking views, ideal for a dream home, hunting cabin, or weekend getaway.
- \*\*Recreational Opportunities:\*\* Proximity to KY Lake and Land Between the Lakes offers boating, fishing, camping, and hiking opportunities right in your backyard.
- \*\*Additional Features:\*\*
- Dense cover and diverse vegetation provide natural bedding and feeding areas for wildlife.
- Located in a quiet, private area yet accessible to nearby towns and amenities.