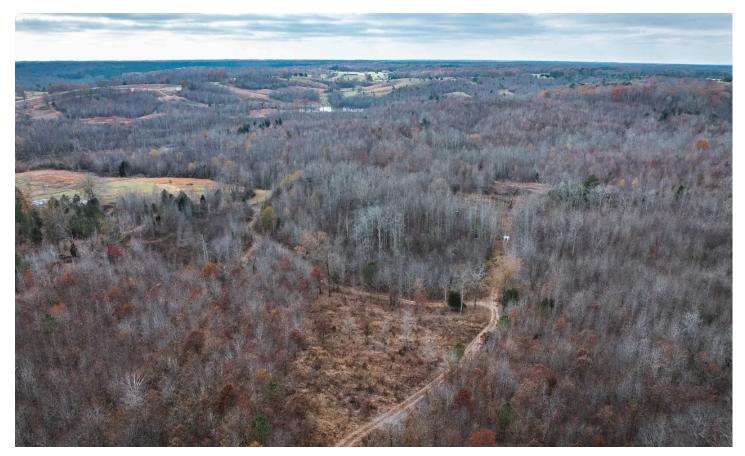

#### **PROPERTY DESCRIPTION**

\*\*Prime Hunting & Recreational Farm Near KY Lake - 85 +/- Acres\*\*

\*\*Location:\*\* Just 5 minutes from Kentucky Lake and 15 minutes from Land Between the Lakes, this 85-acre property sits on the Kentucky/Tennessee state line, offering unparalleled access to outdoor recreation.

#### \*\*Property Highlights:\*\*

- \*\*Trail System: \*\* A well-maintained trail network provides easy access throughout the property for ATVs, hiking, or hunting.
- \*\*Whitetail Hunting:\*\* Proven track record of mature bucks with trail camera documentation. The property features ideal habitat to hold and grow trophy whitetails, making it a hunter's paradise.
- \*\*Building Potential:\*\* Picture-perfect building site with breathtaking views, ideal for a dream home, hunting cabin, or weekend getaway.
- \*\*Recreational Opportunities:\*\* Proximity to KY Lake and Land Between the Lakes offers boating, fishing, camping, and hiking opportunities right in your backyard.
- \*\*Additional Features:\*\*
- Dense cover and diverse vegetation provide natural bedding and feeding areas for wildlife.
- Located in a quiet, private area yet accessible to nearby towns and amenities.