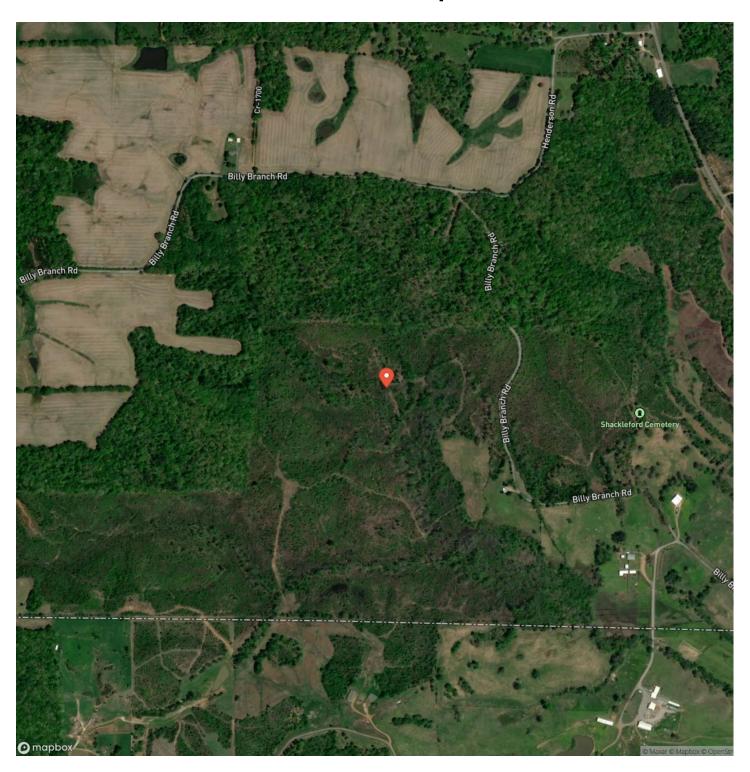

erfect building site with breathtaking views, ideal for a dream home, hunting cabin, or weekend getaway.
- \*\*Recreational Opportunities:\*\* Proximity to KY Lake and Land Between the Lakes offers boating, fishing, camping, and hiking opportunities right in your backyard.
- \*\*Additional Features:\*\*
- Dense cover and diverse vegetation provide natural bedding and feeding areas for wildlife.
- Located in a quiet, private area yet accessible to nearby towns and amenities.

This is the ultimate retreat for outdoor enthusiasts, hunters, and anyone seeking a slice of paradise close to Kentucky Lake. Properties like this, with location, habitat, and history, are rare. Don't miss out on this exceptional opportunity!







## **Locator Map**





## **Locator Map**





## **Satellite Map**





## KY/TN State Line 85 New Concord, KY / Calloway County

# LISTING REPRESENTATIVE For more information contact:



## Representative

Kenneth Burgess

### Mobile

(270) 705-3760

#### Email

kennethburgess1985@gmail.com

#### **Address**

6485 N Service Rd

### City / State / Zip

Leasburg, MO 65535

| <u>NOTES</u> |  |  |  |
|--------------|--|--|--|
|              |  |  |  |
|              |  |  |  |
|              |  |  |  |
|              |  |  |  |
|              |  |  |  |
|              |  |  |  |
|              |  |  |  |
|              |  |  |  |
|              |  |  |  |
|              |  |  |  |
|              |  |  |  |
|              |  |  |  |
|              |  |  |  |



| <u>IOTES</u> |  |
|--------------|--|
|              |  |
|              |  |
|              |  |