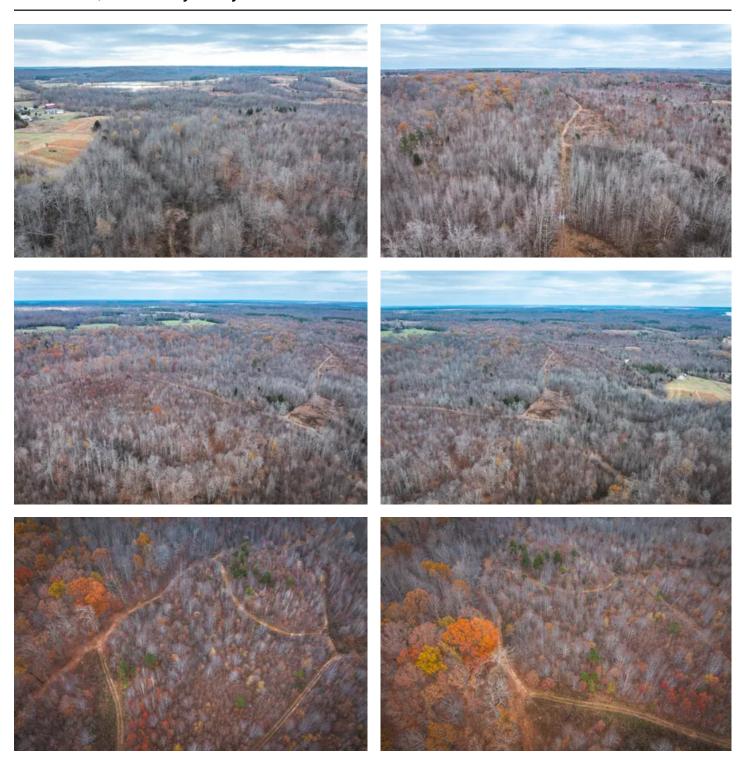

#### **PROPERTY DESCRIPTION**

\*\*Prime Hunting & Recreational Farm Near KY Lake - 85 +/- Acres\*\*

\*\*Location:\*\* Just 5 minutes from Kentucky Lake and 15 minutes from Land Between the Lakes, this 85-acre property sits on the Kentucky/Tennessee state line, offering unparalleled access to outdoor recreation.

#### \*\*Property Highlights:\*\*

- \*\*Trail System: \*\* A well-maintained trail network provides easy access throughout the property for ATVs, hiking, or hunting.
- \*\*Whitetail Hunting:\*\* Proven track record of mature bucks with trail camera documentation. The property features ideal habitat to hold and grow trophy whitetails, making it a hunter's paradise.
- \*\*Building Potential:\*\* Picture-perfect building site with breathtaking views, ideal for a dream home, hunting cabin, or weekend getaway.
- \*\*Recreational Opportunities:\*\* Proximity to KY Lake and Land Between the Lakes offers boating, fishing, camping, and hiking opportunities right in your backyard.
- \*\*Additional Features:\*\*
- Dense cover and diverse vegetation provide natural bedding and feeding areas for wildlife.
- Located in a quiet, private area yet accessible to nearby towns and amenities.

This is the ultimate retreat for outdoor enthusiasts, hunters, and anyone seeking a slice of paradise close to Kentucky Lake. Properties like this, with location, habitat, and history, are rare. Don't miss out on this exceptional opportunity!