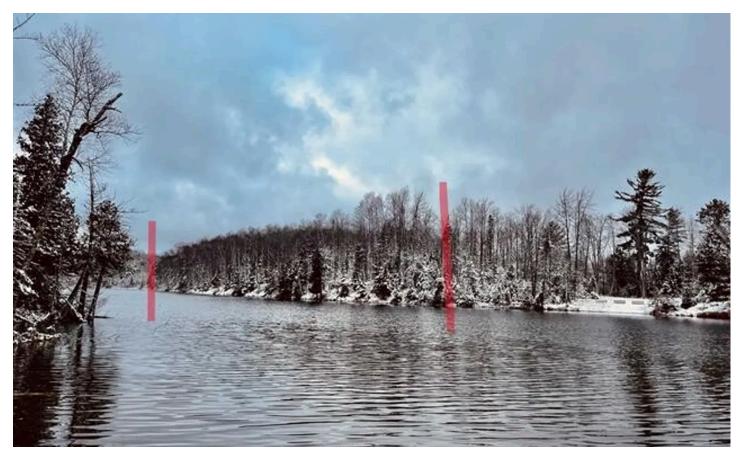

### **PROPERTY DESCRIPTION**

Escape to paradise with this stunning 5.3-acre wooded parcel located on the north shore of Horseshoe Lake in Republic Township, Michigan. Boasting 730 feet of pristine lakeshore and a drilled well, this property is a rare gem, perfect for creating your dream home, vacation retreat, or investment. Horseshoe Lake is known for its crystal-clear waters and abundant wildlife. Whether you're into fishing, kayaking, or simply relaxing by the shore, this lake offers a perfect retreat. The surrounding area is ideal for outdoor enthusiasts, with miles of trails, adjacent state forests, and unspoiled natural beauty.