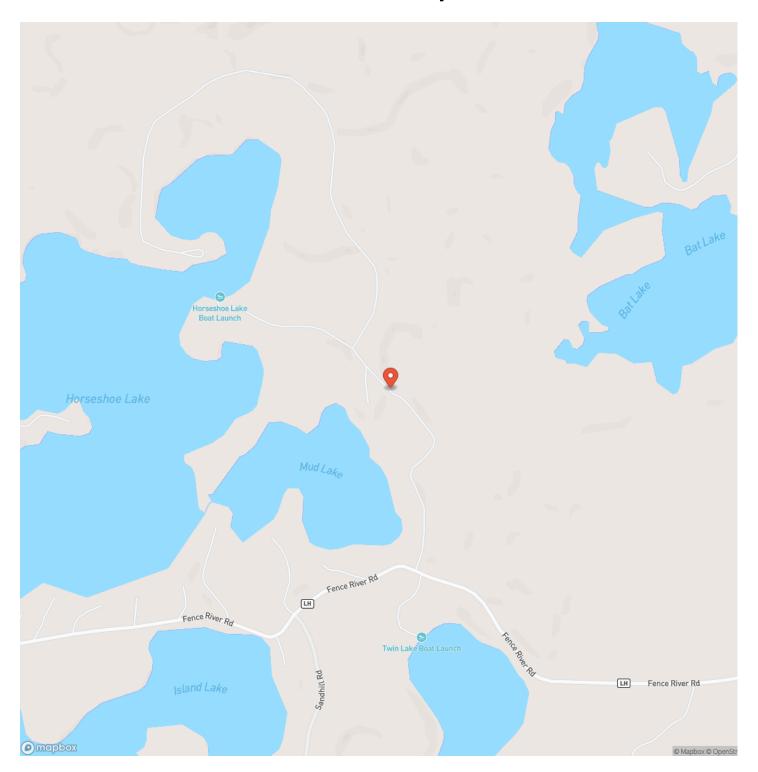

ice** \$160,000

Property Website

https://www.landleader.com/property/escape-to-paradise-marquette-michigan/68760









### **PROPERTY DESCRIPTION**

Escape to paradise with this stunning 5.3-acre wooded parcel located on the north shore of Horseshoe Lake in Republic Township, Michigan. Boasting 730 feet of pristine lakeshore and a drilled well, this property is a rare gem, perfect for creating your dream home, vacation retreat, or investment. Horseshoe Lake is known for its crystal-clear waters and abundant wildlife. Whether you're into fishing, kayaking, or simply relaxing by the shore, this lake offers a perfect retreat. The surrounding area is ideal for outdoor enthusiasts, with miles of trails, adjacent state forests, and unspoiled natural beauty.













## **Locator Map**





## **Locator Map**





# **Satellite Map**





# LISTING REPRESENTATIVE For more information contact:



## Representative

Kingsley Agassi

### Mobile

(906) 204-5282

### Office

(906) 228-9312

### Email

kingsley@greatlakes and land.com

### Address

856 West Washington Street

## City / State / Zip

Marquette, MI 49855

| <u>NOTES</u> |  |      |  |
|--------------|--|------|--|
|              |  |      |  |
|              |  |      |  |
|              |  |      |  |
|              |  |      |  |
|              |  |      |  |
|              |  |      |  |
|              |  |      |  |
|              |  |      |  |
|              |  |      |  |
|              |  |      |  |
|              |  |      |  |
|              |  |      |  |
|              |  |      |  |
|              |