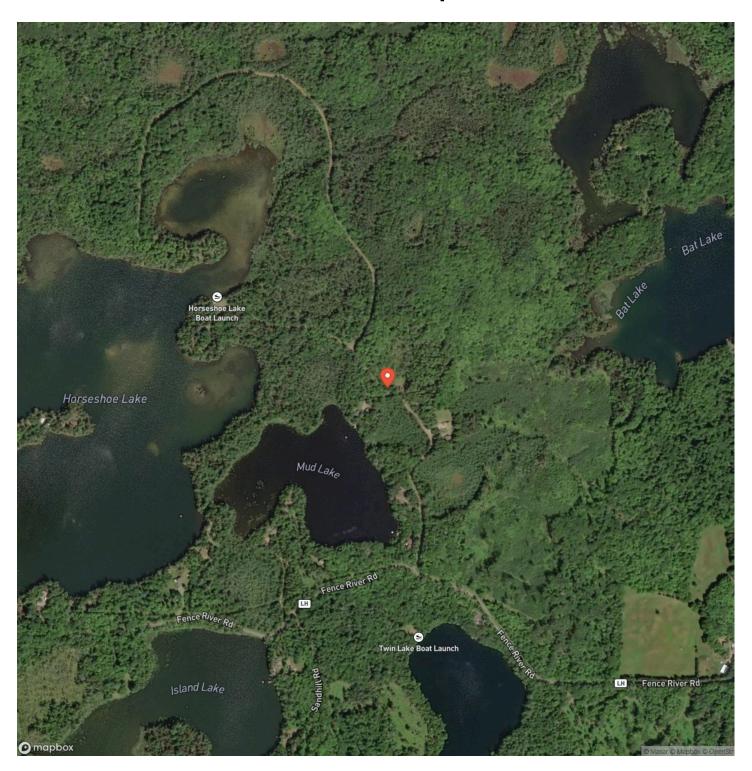

# **Satellite Map**

### **PROPERTY DESCRIPTION**

Escape to paradise with this stunning 5.3-acre wooded parcel located on the north shore of Horseshoe Lake in Republic Township, Michigan. Boasting 730 feet of pristine lakeshore and a drilled well, this property is a rare gem, perfect for creating your dream home, vacation retreat, or investment. Horseshoe Lake is known for its crystal-clear waters and abundant wildlife. Whether you're into fishing, kayaking, or simply relaxing by the shore, this lake offers a perfect retreat. The surrounding area is ideal for outdoor enthusiasts, with miles of trails, adjacent state forests, and unspoiled natural beauty.