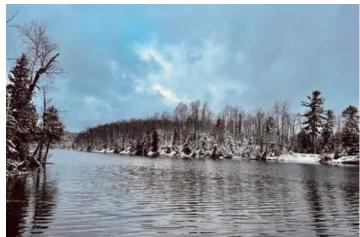

### **PROPERTY DESCRIPTION**

Escape to paradise with this stunning 5.3-acre wooded parcel located on the north shore of Horseshoe Lake in Republic Township, Michigan. Boasting 730 feet of pristine lakeshore and a drilled well, this property is a rare gem, perfect for creating your dream home, vacation retreat, or investment. Horseshoe Lake is known for its crystal-clear waters and abundant wildlife. Whether you're into fishing, kayaking, or simply relaxing by the shore, this lake offers a perfect retreat. The surrounding area is ideal for outdoor enthusiasts, with miles of trails, adjacent state forests, and unspoiled natural beauty.