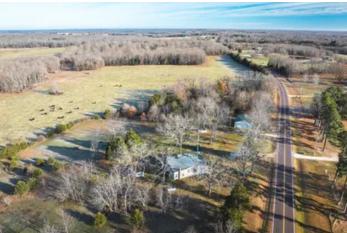

Lenox Landing 15932 Highway C Lenox, MO 65541

**\$189,000** 5.600± Acres Dent County









### **SUMMARY**

**Address** 

15932 Highway C

City, State Zip

Lenox, MO 65541

County

**Dent County** 

Type

Recreational Land, Residential Property

Latitude / Longitude

37.6092 / -91.7814

Taxes (Annually)

488

**Dwelling Square Feet** 

1550

**Bedrooms / Bathrooms** 

3/1

Acreage

5.600

**Price** \$189,000

**Property Website** 

https://livingthedreamland.com/property/lenox-landing-dent-missouri/68570/









#### **PROPERTY DESCRIPTION**

Discover the perfect blend of rural charm and modern convenience on this stunning property, offering over 5 acres of nearly level, usable land. Whether you're envisioning a peaceful homestead, vibrant gardens, or space for livestock, this property has it all. This 3 bedroom country home offers plenty of comfort while maintaining its c