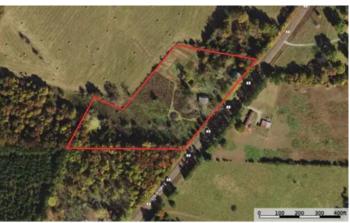

Lenox Landing 15932 Highway C Lenox, MO 65541

**\$189,000** 5.600± Acres Dent County









### **SUMMARY**

**Address** 

15932 Highway C

City, State Zip

Lenox, MO 65541

County

**Dent County** 

Type

Recreational Land, Residential Property

Latitude / Longitude

37.6092 / -91.7814

Taxes (Annually)

488

**Dwelling Square Feet** 

1550

**Bedrooms / Bathrooms** 

3/1

Acreage

5.600

**Price** \$189,000

**Property Website** 

https://livingthedreamland.com/property/lenox-landing-dent-missouri/68570/









#### **PROPERTY DESCRIPTION**

Discover the perfect blend of rural charm and modern convenience on this stunning property, offering over 5 acres of nearly level, usable land. Whether you're envisioning a peaceful homestead, vibrant gardens, or space for livestock, this property has it all. This 3 bedroom country home offers plenty of comfort while maintaining its charm Includes a spacious 30x40 pole barn equipped with electricity, plus two additional storage buildings for all your tools and equipment. A large deck provides sweeping views of the beautiful lawn and mature trees, perfect for relaxing or entertaining. Convenient state highway frontage ensures easy access, while maintaining the peace and privacy of country living. Just minutes from Mark Twain National Forest, Ozark Scenic