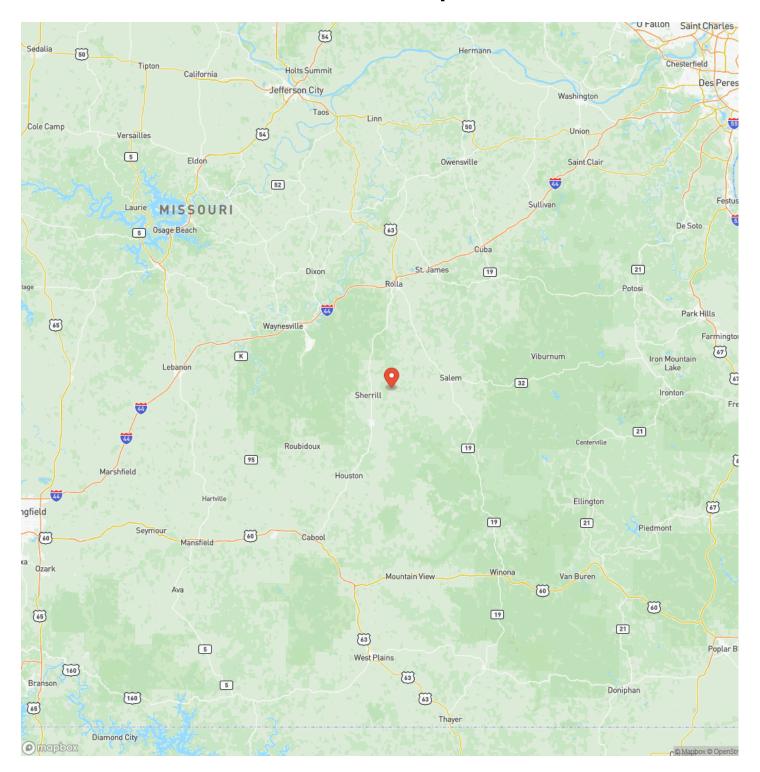

n this stunning property, offering over 5 acres of nearly level, usable land. Whether you're envisioning a peaceful homestead, vibrant gardens, or space for livestock, this property has it all. This 3 bedroom country home offers plenty of comfort while maintaining its charm Includes a spacious 30x40 pole barn equipped with electricity, plus two additional storage buildings for all your tools and equipment. A large deck provides sweeping views of the beautiful lawn and mature trees, perfect for relaxing or entertaining. Convenient state highway frontage ensures easy access, while maintaining the peace and privacy of country living. Just minutes from Mark Twain National Forest, Ozark Scenic Riverways, and Montauk State Trout Park.

















## **Locator Map**





## **Locator Map**





# **Satellite Map**





# LISTING REPRESENTATIVE For more information contact:



Representative

Jerry Hunter

Mobile

(573) 578-0717

Email

yourlandhunter@gmail.com

**Address** 

6485 N Service Rd

City / State / Zip

Leasburg, MO 65535

| <u>NOTES</u> |  |  |  |
|--------------|--|--|--|
|              |  |  |  |
|              |  |  |  |
|              |  |  |  |
|              |  |  |  |
|              |  |  |  |
|              |  |  |  |
|              |  |  |  |
|              |  |  |  |
|              |  |  |  |
|              |  |  |  |
|              |  |  |  |
|              |  |  |  |
|              |  |  |  |
| -            |  |  |  |
|              |  |  |  |
|              |  |  |  |
|              |  |  |  |
|              |  |  |  |
|              |  |  |  |
|