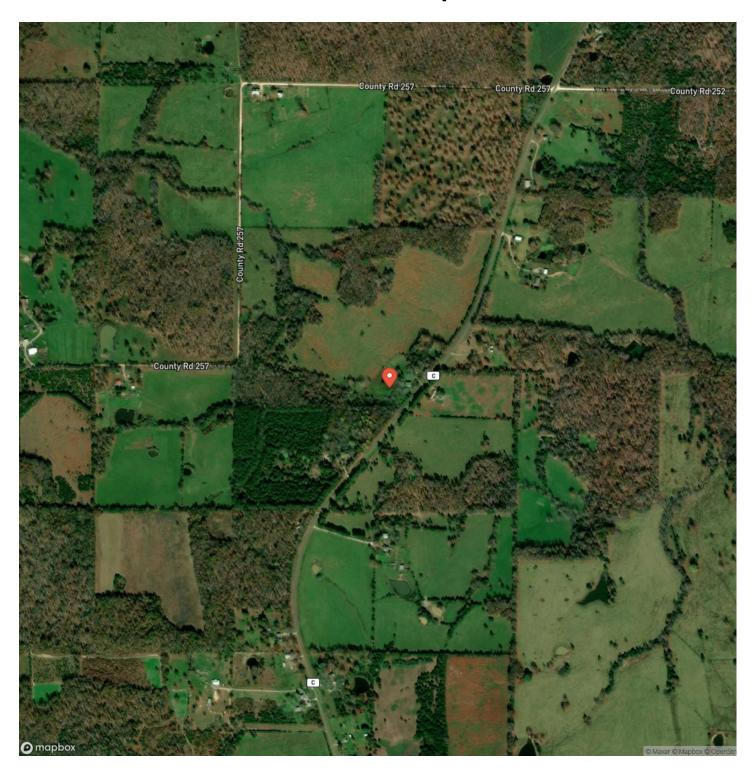

offering over 5 acres of nearly level, usable land. Whether you're envisioning a peaceful homestead, vibrant gardens, or space for livestock, this property has it all. This 3 bedroom country home offers plenty of comfort while maintaining its charm Includes a spacious 30x40 pole barn equipped with electricity, plus two additional storage buildings for all your tools and equipment. A large deck provides sweeping views of the beautiful lawn and mature trees, perfect for relaxing or entertaining. Convenient state highway frontage ensures easy access, while maintaining the peace and privacy of country living. Just minutes from Mark Twain National Forest, Ozark Scenic Riverways, and Montauk State Trout Park.

















## **Locator Map**





## **Locator Map**





# **Satellite Map**





# LISTING REPRESENTATIVE For more information contact:



Representative

Jerry Hunter

Mobile

(573) 578-0717

Email

yourlandhunter@gmail.com

**Address** 

6485 N Service Rd

City / State / Zip

Leasburg, MO 65535

| <u>NOTES</u> |  |  |  |
|--------------|--|--|--|
|              |  |  |  |
|              |  |  |  |
|              |  |  |  |
|              |  |  |  |
|              |  |  |  |
|              |  |  |  |
|              |  |  |  |
|              |  |  |  |
|              |  |  |  |
|              |  |  |  |
|              |  |  |  |
|              |  |  |  |
|              |  |  |  |
| -            |  |  |  |
|              |  |  |  |
|              |  |  |  |
|              |  |  |  |
|              |  |  |  |
|              |  |  |  |
|              |  |  |  |
|