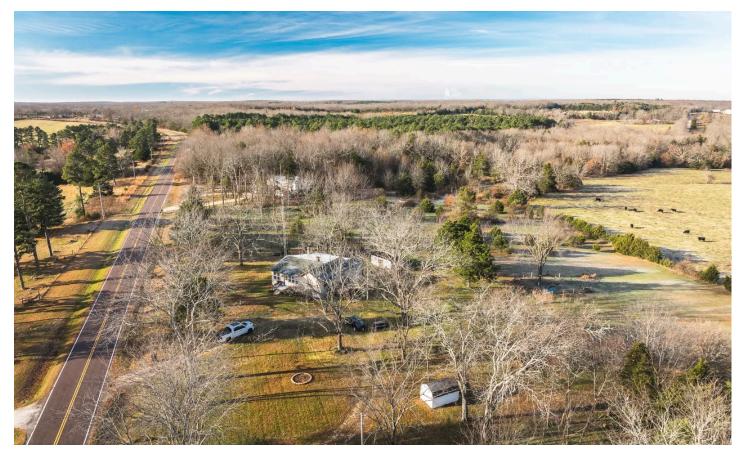

Lenox Landing 15932 Highway C Lenox, MO 65541

**\$189,000** 5.600± Acres Dent County

#### **PROPERTY DESCRIPTION**

Discover the perfect blend of rural charm and modern convenience on this stunning property, offering over 5 acres of nearly level, usable land. Whether you're envisioning a peaceful homestead, vibrant gardens, or space for livestock, this property has it all. This 3 bedroom country home offers plenty of comfort while maintaining its charm Includes a spacious 30x40 pole barn equipped with electricity, plus two additional storage buildings for all your tools and equipment. A large deck provides sweeping views of the beautiful lawn and mature trees, perfect for relaxing or entertaining. Convenient state highway frontage ensures easy access, while maintaining the peace and privacy of country living. Just minutes from Mark Twain National Forest, Ozark Scenic Riverways, and Montauk State Trout Park.