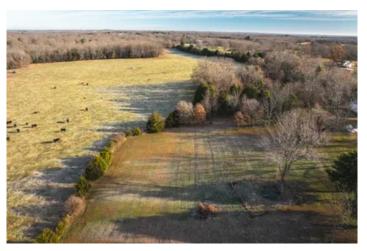

Lenox Landing 15932 Highway C Lenox, MO 65541

**\$189,000** 5.600± Acres Dent County









### **SUMMARY**

**Address** 

15932 Highway C

City, State Zip

Lenox, MO 65541

County

**Dent County** 

Type

Recreational Land, Residential Property

Latitude / Longitude

37.6092 / -91.7814

Taxes (Annually)

488

**Dwelling Square Feet** 

1550

**Bedrooms / Bathrooms** 

3/1

Acreage

5.600

**Price** \$189,000

**Property Website** 

https://livingthedreamland.com/property/lenox-landing-dent-missouri/68570/









#### **PROPERTY DESCRIPTION**

Discover the perfect blend of rural charm and modern convenience on this stunning property, offering over 5 acres of nearly level, usable land. Whether you're envisioning a peaceful homestead, vibrant gardens, or space for livestock, this property has it all. This 3 bedroom country home offers plenty of comfort while maintaining its charm Includes a spacious 30x40 pole barn equipped with electricity, plus two additional storage buildings for all your tools and equipment. A large deck provides sweeping views of the beautiful lawn and mature trees, perfect for relaxing or entertaining. Convenient state highway frontage ensures easy access, while maintaining the peace and privacy of country living. Just minutes from Mark Twain National Forest, Ozark Scen