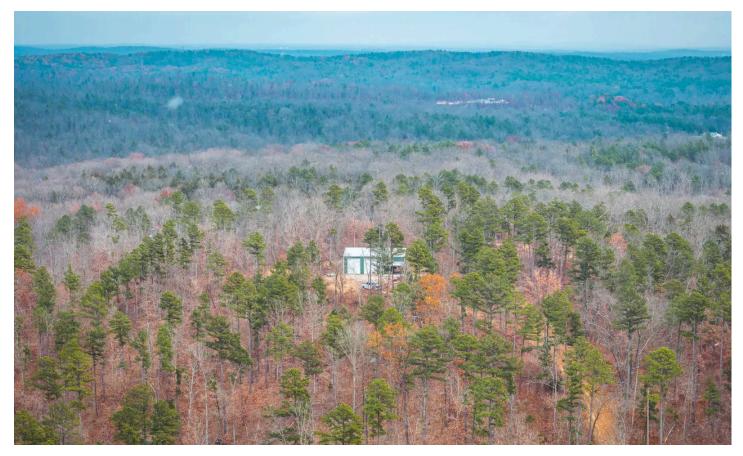

### **PROPERTY DESCRIPTION**

83 wooded recreational and hunting paradise just minutes outside of Potosi Mo and only 1.5 hours from Saint Louis area. 48X28 pole barn with concrete floors and plumbing already installed for future well and septic. Property has been bow hunted only and managed for Turkey and Whitetail hunting. There have been trails created for game and to navigate the property. There are 2 food plots with shooting lanes planted in Milo. Great cover and food source for Deer. There is even redneck blind that will stay on the property for the future owner. Come take a look!