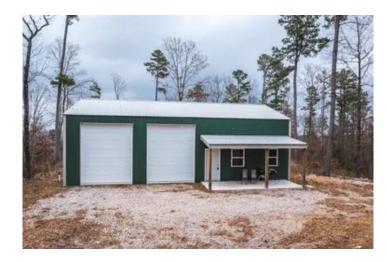

### **PROPERTY DESCRIPTION**

83 wooded recreational and hunting paradise just minutes outside of Potosi Mo and only 1.5 hours from Saint Louis area. 48X28 pole barn with concrete floors and plumbing already installed for future well and septic. Property has been bow hunted only and managed for Turkey and Whitetail hunting. There have been trails created for game and to navigate the property. There are 2 food plots with shooting lanes planted in Milo. Great cover and food source for Deer. There is even redneck blind that will stay on the property for the future owner. Come take a look!