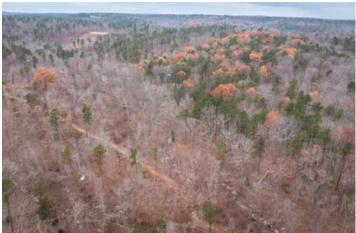

### **PROPERTY DESCRIPTION**

83 wooded recreational and hunting paradise just minutes outside of Potosi Mo and only 1.5 hours from Saint Louis area. 48X28 pole barn with concrete floors and plumbing already installed for future well and septic. Property has been bow hunted only and managed for Turkey and Whitetail hunting. There have been trails created for game and to navigate the property. There are 2 food plots with shooting lanes planted in Milo. Great cover and food source for Deer. There is even redneck blind that will stay on the property for the future owner. Come take a look!