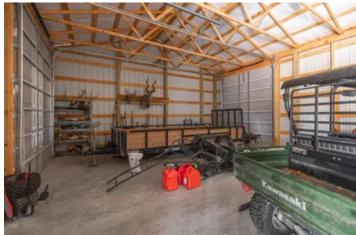

### **PROPERTY DESCRIPTION**

83 wooded recreational and hunting paradise just minutes outside of Potosi Mo and only 1.5 hours from Saint Louis area. 48X28 pole barn with concrete floors and plumbing already installed for future well and septic. Property has been bow hunted only and managed for Turkey and Whitetail hunting. There have been trails created for game and to navigate the property. There are 2 food plots with shooting lanes planted in Milo. Great cover and food source for Deer. There is even redneck blind that will stay on the property for the future owner. Come take a look!