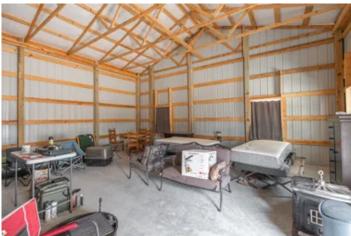

### **PROPERTY DESCRIPTION**

83 wooded recreational and hunting paradise just minutes outside of Potosi Mo and only 1.5 hours from Saint Louis area. 48X28 pole barn with concrete floors and plumbing already installed for future well and septic. Property has been bow hunted only and managed for Turkey and Whitetail hunting. There have been trails created for game and to navigate the property. There are 2 food plots with shooting lanes planted in Milo. Great cover and food source for Deer. There is even redneck blind that will stay on the property for the future owner. Come take a look!