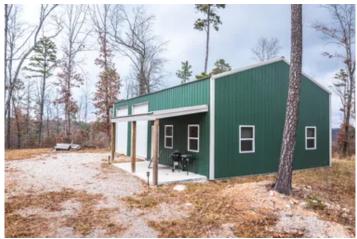

### **PROPERTY DESCRIPTION**

83 wooded recreational and hunting paradise just minutes outside of Potosi Mo and only 1.5 hours from Saint Louis area. 48X28 pole barn with concrete floors and plumbing already installed for future well and septic. Property has been bow hunted only and managed for Turkey and Whitetail hunting. There have been trails created for game and to navigate the property. There are 2 food plots with shooting lanes planted in Milo. Great cover and food source for Deer. There is even redneck blind that will stay on the property for the future owner. Come take a look!