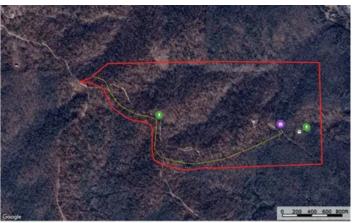

Delbridge Deer & Pole Barn 83 acres off Delbridge Rd Potosi, MO 63664

\$254,900 83± Acres Washington County









## **SUMMARY**

#### **Address**

83 acres off Delbridge Rd

## City, State Zip

Potosi, MO 63664

#### County

**Washington County** 

#### Туре

Hunting Land, Recreational Land, Lot

## Latitude / Longitude

37.8502 / -90.8072

### Taxes (Annually)

276

### Acreage

83

#### **Price**

\$254,900

# **Property Website**

https://livingthedreamland.com/property/delbridge-deer-pole-barn-washington-missouri/68594/











### **PROPERTY DESCRIPTION**

83 wooded recreational and hunting paradise just minutes outside of Potosi Mo and only 1.5 hours from Saint Louis area. 48X28 pole barn with concrete floors and plumbing already installed for future well and septic. Property has been bow hunted only and managed for Turkey and Whitetail hunting. There have been trails created for game and to navigate the property. There are 2 food plots with shooting lanes planted in Milo. Great cover and food source for Deer. There is even redneck blind that will stay on the property for the future owner. Come take a look!

















# **Locator Map**





# **Locator Map**





# **Satellite Map**





# LISTING REPRESENTATIVE For more information contact:



Representative

Hunter Hindman

Mobile

(636) 373-1