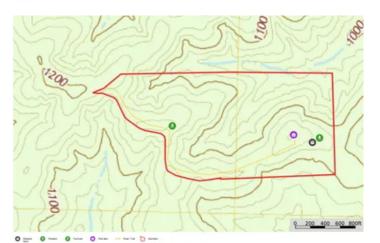

Delbridge Deer & Pole Barn 83 acres off Delbridge Rd Potosi, MO 63664

\$254,900 83± Acres Washington County









## **SUMMARY**

#### **Address**

83 acres off Delbridge Rd

## City, State Zip

Potosi, MO 63664

#### County

**Washington County** 

#### Туре

Hunting Land, Recreational Land, Lot

## Latitude / Longitude

37.8502 / -90.8072

### Taxes (Annually)

276

### Acreage

83

#### **Price**

\$254,900

# **Property Website**

https://livingthedreamland.com/property/delbridge-deer-pole-barn-washington-missouri/68594/











### **PROPERTY DESCRIPTION**

83 wooded recreational and hunting paradise just minutes outside of Potosi Mo and only 1.5 hours from Saint Louis area. 48X28 pole barn with concrete floors and plumbing already installed for future well and septic. Property has been bow hunted only and managed for Turkey and Whitetail hunting. There have been trails created for game and to navigate the property. There are 2 food plots with shooting lanes planted in Milo. Great cover and food source for Deer. There is even redneck blind that will stay on the property for the future owner. Come take a look!

















# **Locator Map**





# **Locator Map**





# **Satellite Map**





# LISTING REPRESENTATIVE For more information contact:



Representative

Hunter Hindman

Mobile

(636) 373-1509